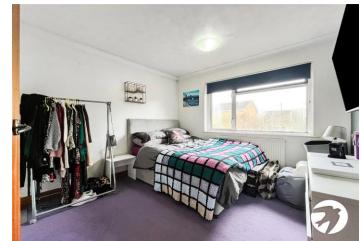

#### Interior

Lounge: 5.8m x 3.05m (19' x 10')

Kitchen: 3.35m x 1.85m (11' x 6'1")

Cloakroom: 2.13m x 0.6m (7' x 2')

Bedroom 1: 3.05m x 3.05m (10' x 10')

Bedroom 2: 3.05m x 3.07m (10' x 10'1")

**Bedroom 3:** 3.07m x 2.16m (10'1" x 7'1")