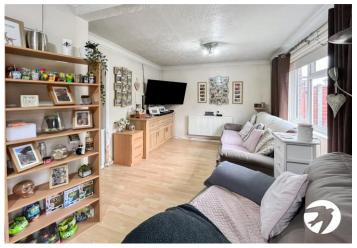

## Roberts Close, Sittingbourne

Offered to the market with NO CHAIN is this thee bedroom semi detached home in Roberts Close. With a garage to the front and driveway.

Inside the property features a modern fitted kitchen and additional loft room as well as a WC separate from the bathroom.

#### Interior

Lounge: 5.8m x 3.05m (19' x 10')

Kitchen: 3.35m x 1.85m (11' x 6'1")

Cloakroom: 2.13m x 0.6m (7' x 2')

Bedroom 1: 3.05m x 3.05m (10' x 10')

Bedroom 2: 3.05m x 3.07m (10' x 10'1")

**Bedroom 3:** 3.07m x 2.16m (10'1" x 7'1")