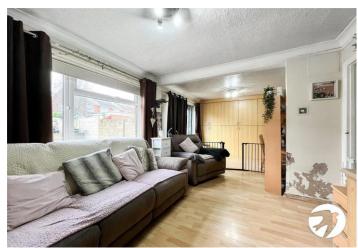

#### Interior

Lounge: 5.8m x 3.05m (19' x 10')

Kitchen: 3.35m x 1.85m (11' x 6'1")

Cloakroom: 2.13m x 0.6m (7' x 2')

Bedroom 1: 3.05m x 3.05m (10' x 10')

Bedroom 2: 3.05m x 3.07m (10' x 10'1")

**Bedroom 3:** 3.07m x 2.16m (10'1" x 7'1")