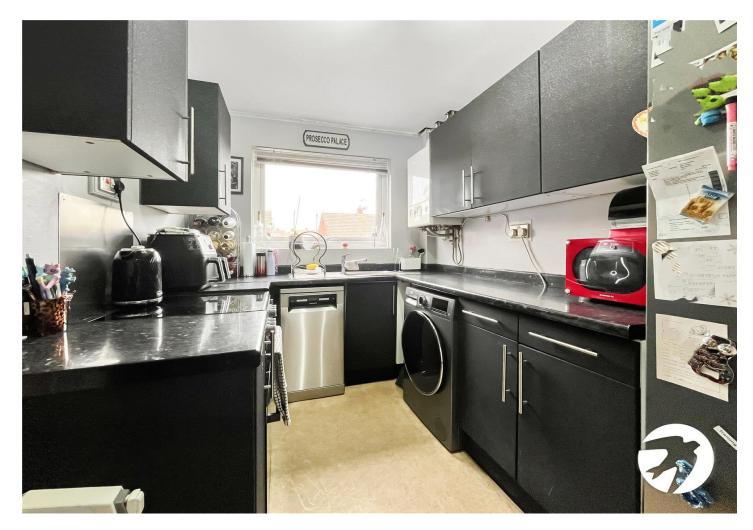

## Roberts Close, Sittingbourne

Offered to the market with NO CHAIN is this thee bedroom semi detached home in Roberts Close. With a garage to the front and driveway.

Inside the property features a modern fitted kitchen and additional loft room as well as a WC separate from the bathroom.

## **Property Features**

- Council Tax: C
- EPC Rating: D
- No chain
- Loft room
- Additional WC
- Modern kitchen
- Garage
- Driveway

#### Interior

Lounge: 5.8m x 3.05m (19' x 10')

Kitchen: 3.35m x 1.85m (11' x 6'1")

Cloakroom: 2.13m x 0.6m (7' x 2')

Bedroom 1: 3.05m x 3.05m (10' x 10')

Bedroom 2: 3.05m x 3.07m (10' x 10'1")

**Bedroom 3:** 3.07m x 2.16m (10'1" x 7'1")