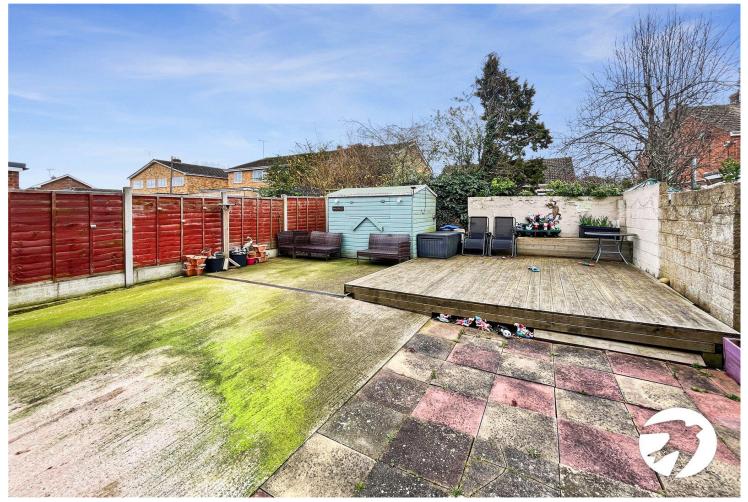

## Roberts Close, Sittingbourne

Offered to the market with NO CHAIN is this thee bedroom semi detached home in Roberts Close. With a garage to the front and driveway.

Inside the property features a modern fitted kitchen and additional loft room as well as a WC separate from the bathroom.

This home would be ideal for first time buyers!

## **Property Features**

- Council Tax: C
- EPC Rating: D
- No chain
- Loft room
- Additional WC
- Modern kitchen
- Garage
- Driveway

#### Interior

Lounge: 5.8m x 3.05m (19' x 10')

Kitchen: 3.35m x 1.85m (11' x 6'1")

Cloakroom: 2.13m x 0.6m (7' x 2')

Bedroom 1: 3.05m x 3.05m (10' x 10')

Bedroom 2: 3.05m x 3.07m (10' x 10'1")

**Bedroom 3:** 3.07m x 2.16m (10'1" x 7'1")

Bathroom: 1.85m x 1.52m (6'1" x 5')

Loft Room:

### Exterior

Total area: approx. 1363.5 sq. feet Please be advised this plan is offered for marketing purposes only. It can not be relied upon for exact or precise measurements, angles, window or door openings. Whilst every effort is made to ensure the accuracy the company or provider accepts no responsibility for the content. Plan produced using Planup.