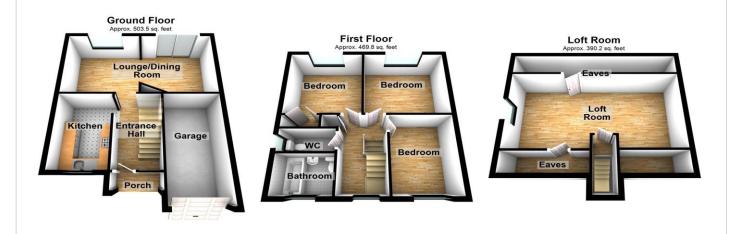

#### Interior

Lounge: 5.8m x 3.05m (19' x 10')

Kitchen: 3.35m x 1.85m (11' x 6'1")

Cloakroom: 2.13m x 0.6m (7' x 2')

Bedroom 1: 3.05m x 3.05m (10' x 10')

Bedroom 2: 3.05m x 3.07m (10' x 10'1")

**Bedroom 3:** 3.07m x 2.16m (10'1" x 7'1")

Bathroom: 1.85m x 1.52m (6'1" x 5')

Loft Room:

### Exterior

Total area: approx. 1363.5 sq. feet Please be advised this plan is offered for marketing purposes only. It can not be relied upon for exact or precise measurements, angles, window or door openings. Whilst every effort is made to ensure the accuracy the company or provider accepts no responsibility for the content. Plan produced using Planup.