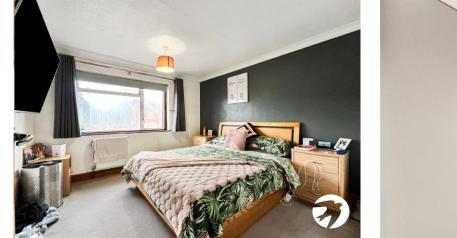

#### Interior

Lounge: 5.8m x 3.05m (19' x 10')

Kitchen: 3.35m x 1.85m (11' x 6'1")

Cloakroom: 2.13m x 0.6m (7' x 2')

Bedroom 1: 3.05m x 3.05m (10' x 10')

Bedroom 2: 3.05m x 3.07m (10' x 10'1")

**Bedroom 3:** 3.07m x 2.16m (10'1" x 7'1")