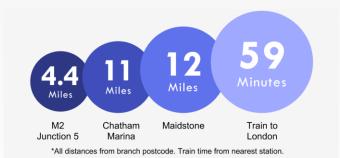

Sittingbourne is well-connected by road and rail. The M2 motorway passes to the north of the town and there are two railway stations, Sittingbourne and Sittingbourne East, which are served by trains to London, Maidstone, and Ashford.