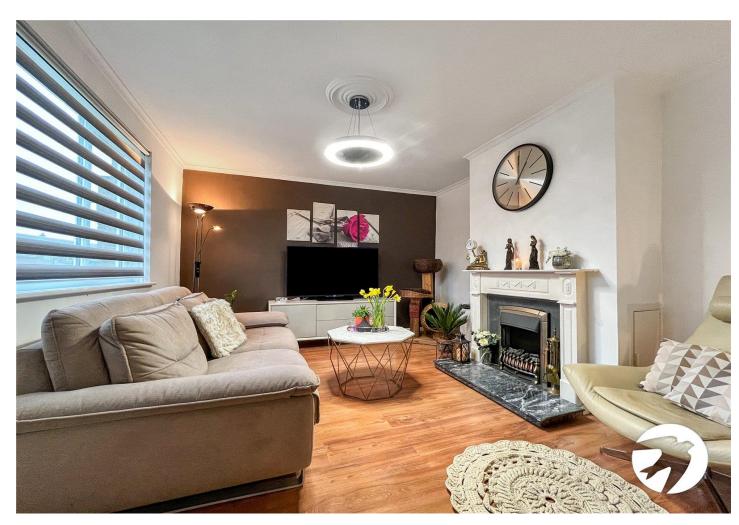

Upon entry, a functional lounge sets the tone for the home, providing a space for relaxation or social gatherings. Moving through the ground floor, a spacious kitchen diner with modern amenities caters to everyday living and entertaining needs. The kitchen's layout combines practicality with contemporary design elements, creating a pleasing aesthetic.