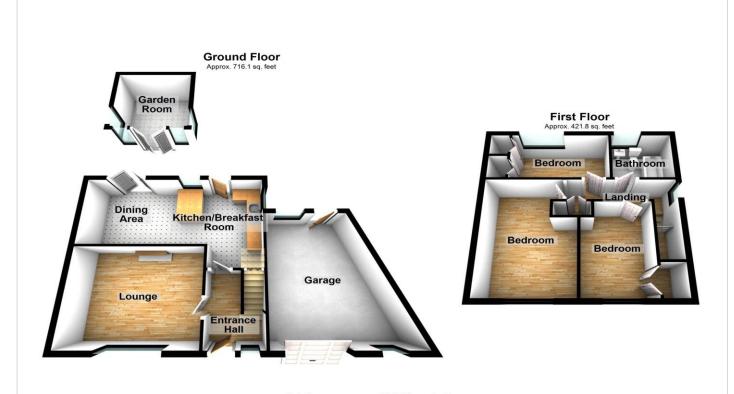

#### **Interior**

**Entrance Hall:** 

**Lounge:** 4.27m x 3.53m (14' x 11'7")

Kitchen/Breakfast Room: 6.2m x 3.6m (20'4" x 11'10")

**Bedroom 1:** 4.32m x 3m (14'2" x 9'10")

**Bedroom 2**: 4.06m x 1.9m (13'4" x 6'3")

**Bedroom 3:** 3.4m x 2.24m (11'2" x 7'4")

Bathroom:

### **Exterior**

Garage with driveway

Rear garden featuring a summer house, South facing garden.

#### Total area: approx. 1137.9 sq. feet

Please be advised this plan is offered for marketing purposes only. It can not be relied upon for exact or precise measurements, angles, window or door openings. Whilst every effort is made to ensure the accuracy the company or provider accepts no responsibility for the content.