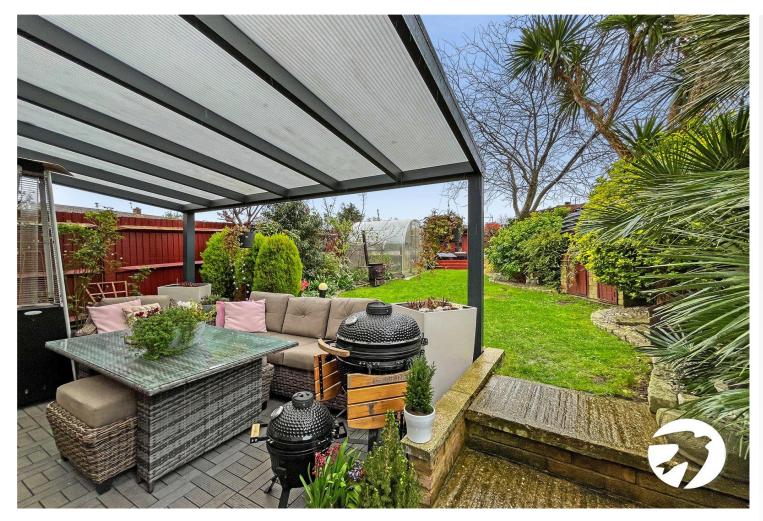

The property's rear garden is a highlight, showcasing meticulous landscaping and a large summer house. The outdoor space provides a serene environment for relaxation or outdoor activities, complementing the indoor living spaces. Overall, this 3-bedroom end-of-terrace in Milton offers a blend of functionality, convenience, and outdoor charm, ideal for modern living.

### **Exterior**

Garage with driveway

Rear garden featuring a summer house, South facing garden.