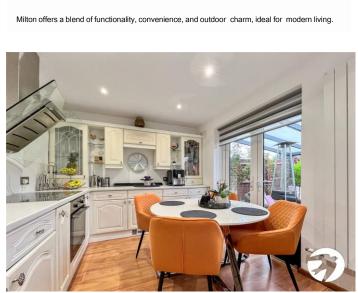

Upon entry, a functional lounge sets the tone for the home, providing a space for relaxation or social gatherings. Moving through the ground floor, a spacious kitchen diner with modern amenities caters to everyday living and entertaining needs. The kitchen's layout combines practicality with contemporary design elements, creating a pleasing aesthetic.

The property's rear garden is a highlight, showcasing meticulous landscaping and a large summer house. The outdoor space provides a serene environment for relaxation or outdoor activities, complementing the indoor living spaces. Overall, this 3-bedroom end-of-terrace in Milton offers a blend of functionality, convenience, and outdoor charm, ideal for modern living.