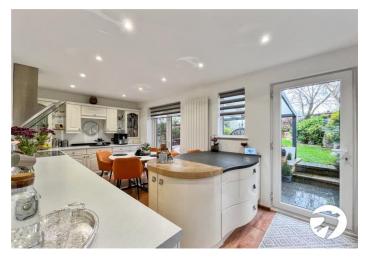

Upon entry, a functional lounge sets the tone for the home, providing a space for relaxation or social gatherings. Moving through the ground floor, a spacious kitchen diner with modern amenities caters to everyday living and entertaining needs. The kitchen's layout combines practicality with contemporary design elements, creating a pleasing aesthetic.