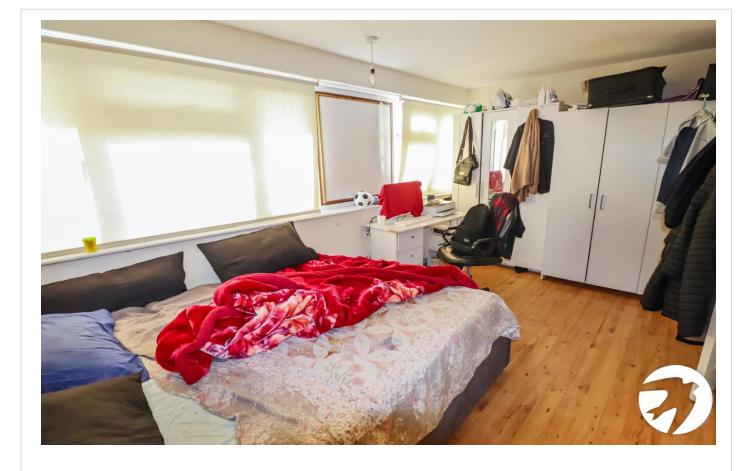

#### Landing Carpet

**Bedroom 1** 4.52m x 2.77m (14'10" x 9'1") Double glazed window to rear, radiator, laminate flooring

**Bedroom 2** 4.27m x 2.36m (14' x 7'9") Double glazed window to front, radiator, laminate flooring