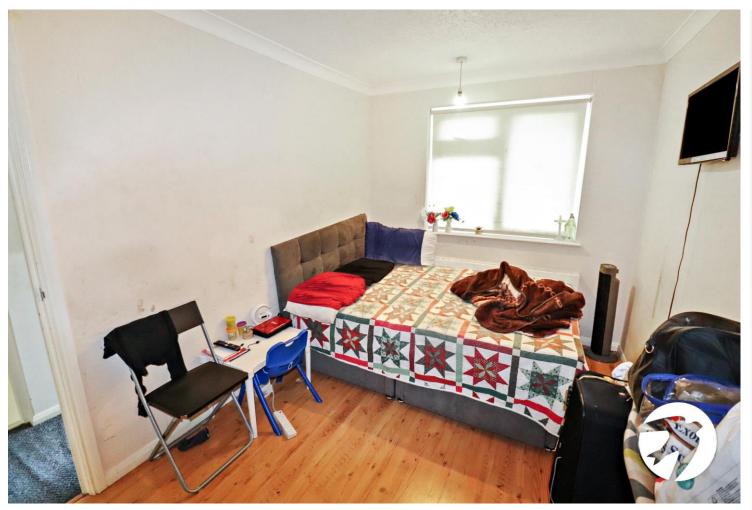

#### Landing Carpet

**Bedroom 1** 4.52m x 2.77m (14'10" x 9'1") Double glazed window to rear, radiator, laminate flooring

**Bedroom 2** 4.27m x 2.36m (14' x 7'9") Double glazed window to front, radiator, laminate flooring