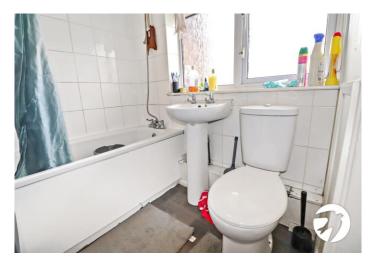

**Bathroom** Double glazed window to front, panelled bath, pedestal wash hand basin, low level wc, radiator, part tiled walls, vinyl flooring