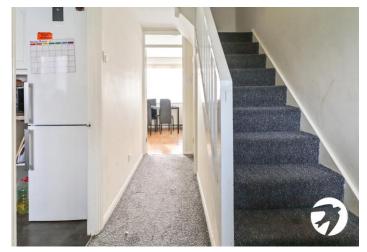

#### Interior

Entrance Hall Entrance door, radiator, carpet

**Lounge** 4.52m x 3.96m (14'10" x 13') Double glazed window to rear, double glazed door to balcony, radiator, laminate flooring

**Kitchen** 3.15m x 2.6m (10'4" x 8'6") Double glazed window to front, range of wall and base units with work surfaces above, space for oven and fridge/freezer, sink and drainer unit with mixer tap

#### Landing Carpet

**Bedroom 1** 4.52m x 2.77m (14'10" x 9'1") Double glazed window to rear, radiator, laminate flooring

**Bedroom 2** 4.27m x 2.36m (14' x 7'9") Double glazed window to front, radiator, laminate flooring