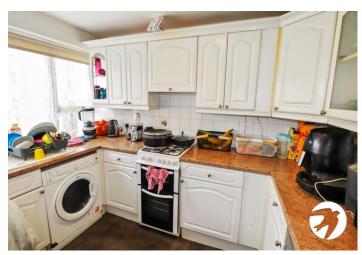

#### Interior

Entrance Hall Entrance door, radiator, carpet

**Lounge** 4.52m x 3.96m (14'10" x 13') Double glazed window to rear, double glazed door to balcony, radiator, laminate flooring

**Kitchen** 3.15m x 2.6m (10'4" x 8'6") Double glazed window to front, range of wall and base units with work surfaces above, space for oven and fridge/freezer, sink and drainer unit with mixer tap