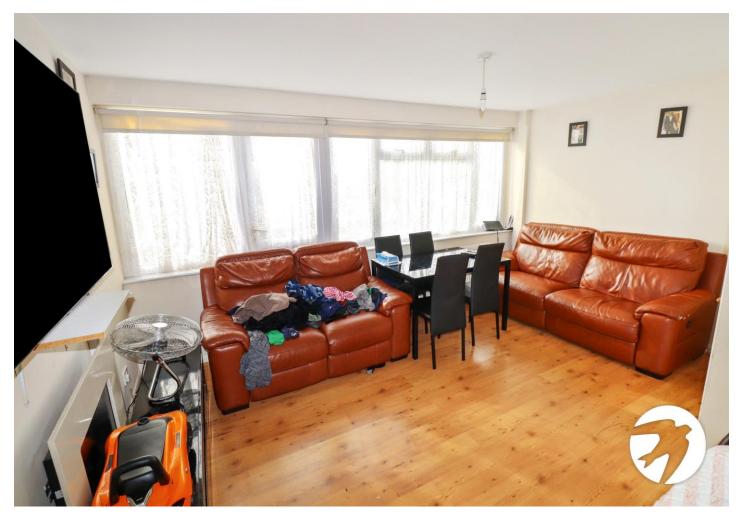

#### Interior

Entrance Hall Entrance door, radiator, carpet

**Lounge** 4.52m x 3.96m (14'10" x 13') Double glazed window to rear, double glazed door to balcony, radiator, laminate flooring

**Kitchen** 3.15m x 2.6m (10'4" x 8'6") Double glazed window to front, range of wall and base units with work surfaces above, space for oven and fridge/freezer, sink and drainer unit with mixer tap