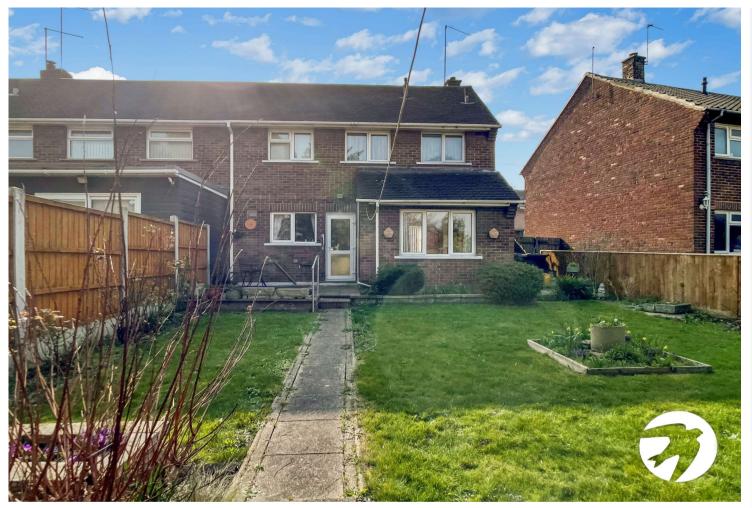

## Exterior

Front Garden: Gated access with steps down. Shingled area. Potential for parking (STPP)

Rear Garden: Approx 80'. Patio. Lawn. Side gated access. Established flower beds.