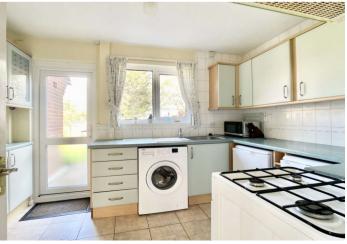

**Kitchen** 3.48m x 2.51m (11'5" x 8'3") Double glazed window to front. Range of wall and base units with complementary worksurfaces over incorporating stainless steel sink drainer. Space for cooker. Plumbed for washing machine. Part tiled walls. Understairs storage cupboard. Radiator. Tiled flooring.