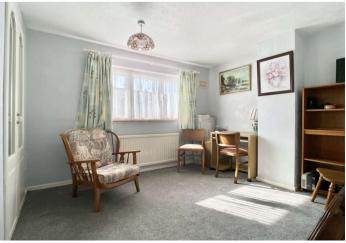

#### Interior

**Entrance Porch** Double glazed window and door to front. Storage cupboards. Carpet.

**Entrance Hall** 3.48m x 2m (11'5" x 6'7") Door to porch. Radiator. Vinyl flooring.

**Lounge** 6.2m x 3.18m (20'4" x 10'5") Double glazed windows to front and rear. Radiators. Feature fireplace. Carpet.