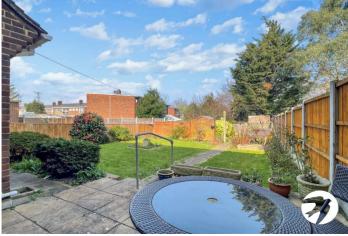

## Exterior

Front Garden: Gated access with steps down. Shingled area. Potential for parking (STPP)

Rear Garden: Approx 80'. Patio. Lawn. Side gated access. Established flower beds.