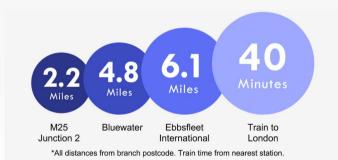

t. Range of wall and base units with complementary worksurfaces over incorporating stainless steel sink drainer. Space for cooker. Plumbed for washing machine. Part tiled walls. Understairs storage cupboard. Radiator. Tiled flooring.

**Landing** Double glazed window to rear. Loft access. Airing cupboard housing combi boiler (Installed 2021). Carpet.

**Bedroom One** 4.7m x 2.57m (15'5" x 8'5") Double glazed windows to front and rear. Radiator. Vinyl flooring.

**Bedroom Two** 3.2m x 2.74m (10'6" x 9') Double glazed window to front. Radiator. Fitted wardrobes. Carpet.

**Shower Room** Double glazed window to rear. Low level Wc. Vanity wash hand basin. Shower cubicle. Radiator. Part tiled walls. Vinyl flooring.









### **Property Location**

Cavell Crescent, Dartford, Kent, DA1 5NS





#### **Additional Information**

The boiler is located on the landing

The property measures: TBC

The property is chain free

## Exterior

Front Garden: Gated access with steps down. Shingled area. Potential for parking (STPP)

Rear Garden: Approx 80'. Patio. Lawn. Side gated access. Established flower beds.

### FOR MORE INFORMATION CONTACT US TODAY.

01322 281281

**Robinson Jackson** 

- 22 Market Street,
- Dartford,
- Kent DA1 1EZ

dartford@robinson-jackson.com

These particulars do not form part of an offer or contract and must not be relied upon as statements or representation of fact. Any areas, measurements, journey times or distances are approximate. The text, images, photographs and plans are for guidance only and are not necessarily comprehensive. It should not be assumed tha