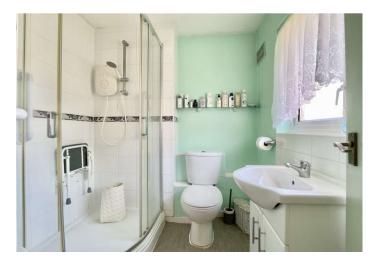

**Bedroom Two** 3.2m x 2.74m (10'6" x 9') Double glazed window to front. Radiator. Fitted wardrobes. Carpet.

**Shower Room** Double glazed window to rear. Low level Wc. Vanity wash hand basin. Shower cubicle. Radiator. Part tiled walls. Vinyl flooring.