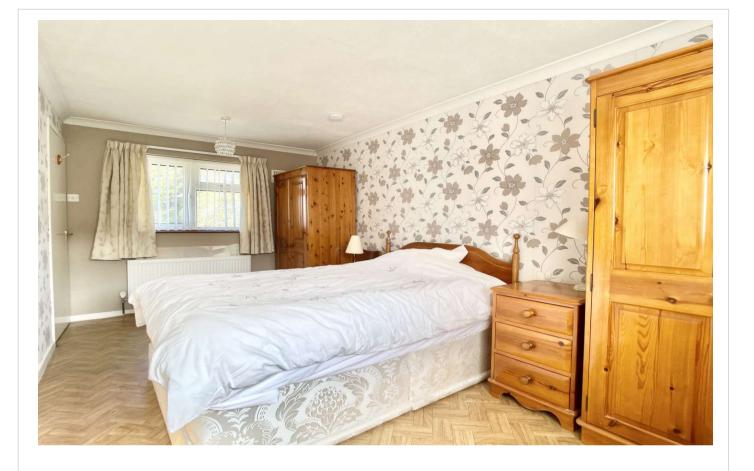

**Landing** Double glazed window to rear. Loft access. Airing cupboard housing combi boiler (Installed 2021). Carpet.

**Bedroom One** 4.7m x 2.57m (15'5" x 8'5") Double glazed windows to front and rear. Radiator. Vinyl flooring.