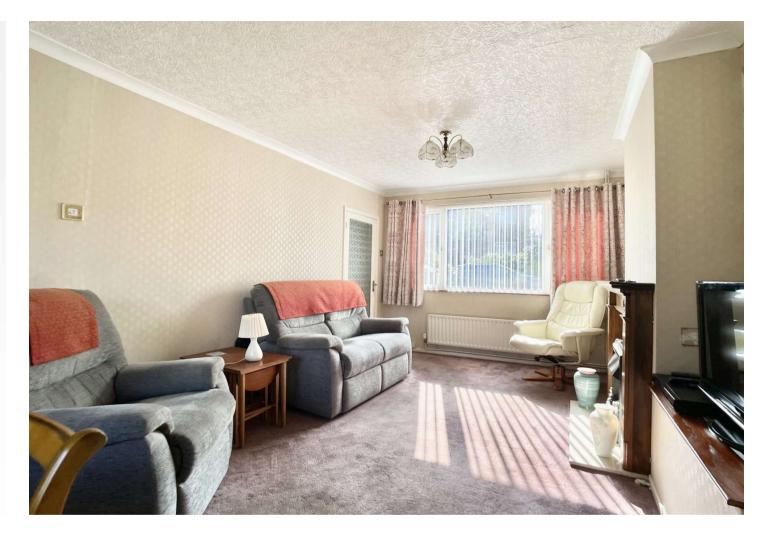

#### Interior

**Entrance Porch** Double glazed window and door to front. Storage cupboards. Carpet.

**Entrance Hall** 3.48m x 2m (11'5" x 6'7") Door to porch. Radiator. Vinyl flooring.

**Lounge** 6.2m x 3.18m (20'4" x 10'5") Double glazed windows to front and rear. Radiators. Feature fireplace. Carpet.