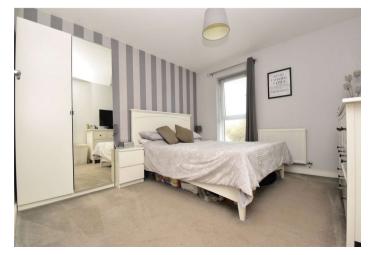

**Bedroom One** 3.48m x 3.38m (11'5" x 11'1") Double glazed window to rear. Radiator. Carpet.

**En-Suite** Low level Wc. Pedestal wash hand basin. Shower cubicle. Heated towel rail. Part tiled walls. Tiled flooring.