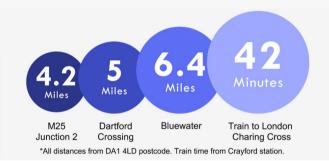

sh hand basin. Shower cubicle. Heated towel rail. Part tiled walls. Tiled flooring.

**Bedroom Two** 3.23m x 3m (10'7" x 9'10") Double glazed window to side. Radiator. Carpet.

**Bathroom** Low level Wc. Pedestal wash hand basin. Panelled Bath with shower attachment. Heated towel rail. Part tiled walls. Tiled flooring.



## Exterior

Parking: One allocated parking bay.

Balcony: East facing balcony accessed from Dining area





#### **Additional Information**

The boiler is located in the Kitchen

The property measures: 65 Sqm

The seller needs to find another property.

## **Leasehold Information**

Time remaining on lease: Approx. 143 years and 9 months

Ground Rent: £138 Per Annum

Service Charge: £1,396 Per Annum

## **Property Location**

Alcock Crescent, Crayford, Kent, DA1 4FQ





#### FOR MORE INFORMATION CONTACT US TODAY.

#### 01322 281281

**Robinson Jackson** 

- 22 Market Street,
- Dartford,
- Kent DA1 1EZ

#### dartford@robinson-jackson.com

These particulars do not form part of an offer or contract and must not be relied upon as statements or representation of fact. Any areas, measurements, journey times or distances are approximate. The text, images, photographs and plans are for guidance only and are not necessarily comprehensive. It should not be assumed that the property has all necessary planning, building regulation or other consents and we have not tested any services, equipment or facilities. References to tenure are based on information supplied by the seller. Buyer should verify all information themselves by inspection or otherwise prior to a leg