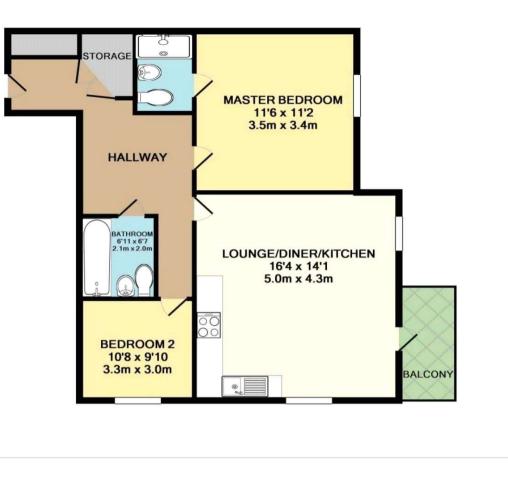

#### Interior

**Entrance Hall** Entrance door. Storage cupboard. Cupboard housing water tank and plumbing for washing machine. Radiator. Vinyl flooring.

**Open Plan Living Room** 4.95m x 4.27m (16'3" x 14') Double glazed windows and doors to rear. Range of wall and base units with complementary worksurfaces over incorporating stainless steel sink drainer. Integrated oven, hob and extractor hood. Integrated fridge freezer and dishwasher. Radiator. Vinyl flooring.

**Bedroom One** 3.48m x 3.38m (11'5" x 11'1") Double glazed window to rear. Radiator. Carpet.

**En-Suite** Low level Wc. Pedestal wash hand basin. Shower cubicle. Heated towel rail. Part tiled walls. Tiled flooring.

**Bedroom Two** 3.23m x 3m (10'7" x 9'10") Double glazed window to side. Radiator. Carpet.

**Bathroom** Low level Wc. Pedestal wash hand basin. Panelled Bath with shower attachment. Heated towel rail. Part tiled walls. Tiled flooring.

## Exterior

Parking: One allocated parking bay.

Balcony: East facing balcony accessed from Dining area

#### **Additional Information**

The boiler is located in the Kitchen

The property measures: 65 Sqm

The seller needs to find another property.