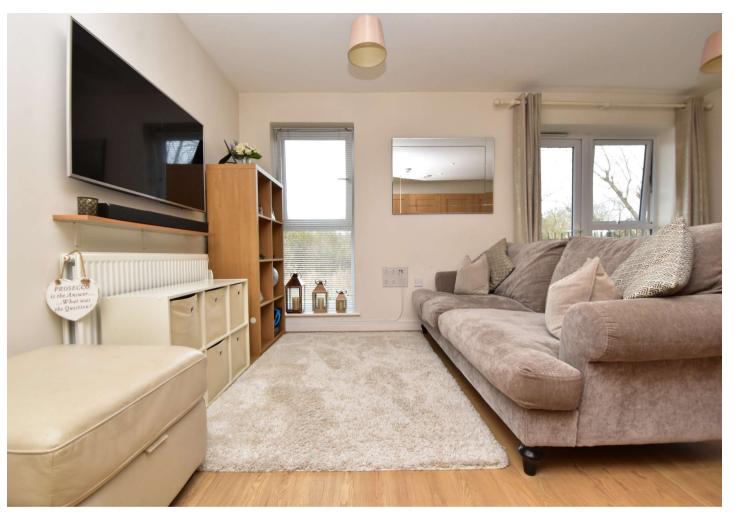

#### Interior

**Entrance Hall** Entrance door. Storage cupboard. Cupboard housing water tank and plumbing for washing machine. Radiator. Vinyl flooring.

**Open Plan Living Room** 4.95m x 4.27m (16'3" x 14') Double glazed windows and doors to rear. Range of wall and base units with complementary worksurfaces over incorporating stainless steel sink drainer. Integrated oven, hob and extractor hood. Integrated fridge freezer and dishwasher. Radiator. Vinyl flooring.