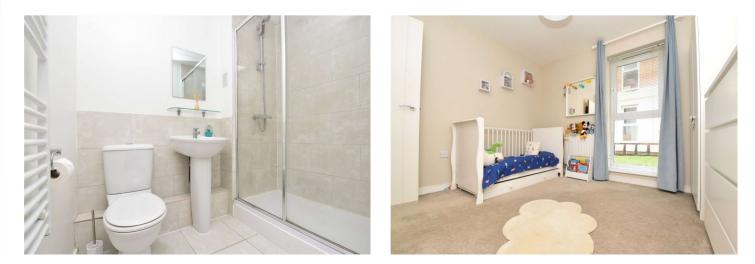

**Bedroom Two** 3.23m x 3m (10'7" x 9'10") Double glazed window to side. Radiator. Carpet.

**Bathroom** Low level Wc. Pedestal wash hand basin. Panelled Bath with shower attachment. Heated towel rail. Part tiled walls. Tiled flooring.