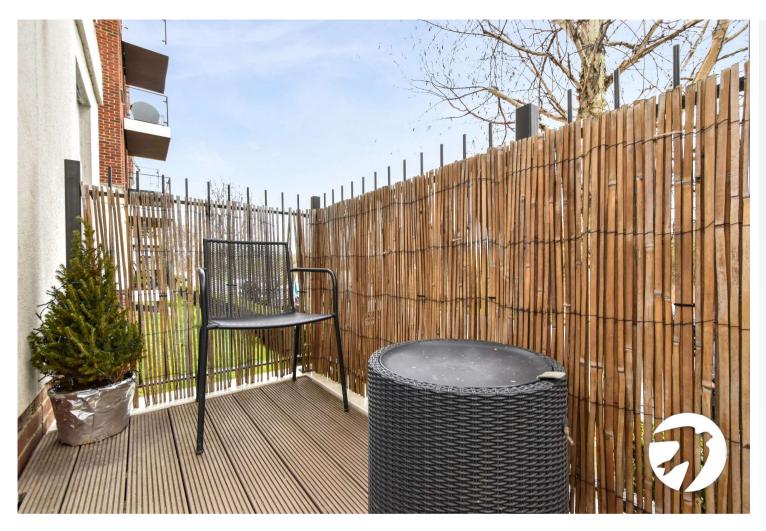

## Exterior

Parking: One allocated parking bay.

Balcony: East facing balcony accessed from Dining area