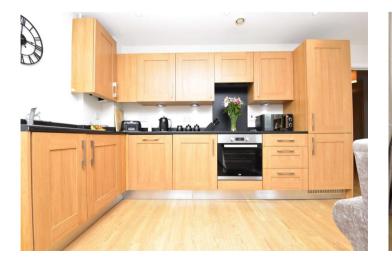

#### Interior

**Entrance Hall** Entrance door. Storage cupboard. Cupboard housing water tank and plumbing for washing machine. Radiator. Vinyl flooring.

**Open Plan Living Room** 4.95m x 4.27m (16'3" x 14') Double glazed windows and doors to rear. Range of wall and base units with complementary worksurfaces over incorporating stainless steel sink drainer. Integrated oven, hob and extractor hood. Integrated fridge freezer and dishwasher. Radiator. Vinyl flooring.