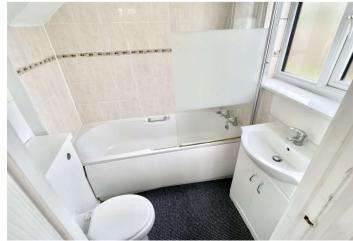

**Bedroom:** Double glazed window to rear. Electric wall mounted heater. Carpet.

**Dressing Room:** Built in wardrobe. Worktop with storage cupboard. Carpet.

**Bathroom:** Frosted double glazed window to side. Low level WC. Vanity wash hand basin. Panel bath with electric shower over. Part tiled walls. Carpet.