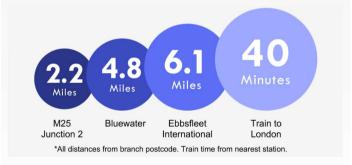

#### **Additional Information**

The property was built in 1990.

The owner has owned the property for 6 years.

Council Tax Dartford Band B

The property benefits from mains electric and water however has no gas.