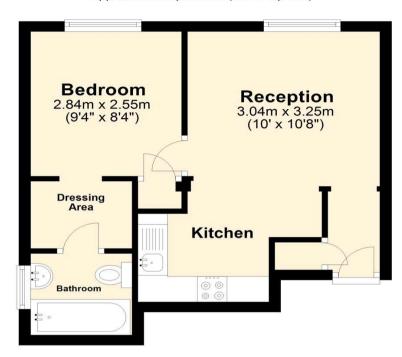

#### **Ground Floor**

Approx. 31.3 sq. metres (337.2 sq. feet)

Total area: approx. 31.3 sq. metres (337.2 sq. feet)