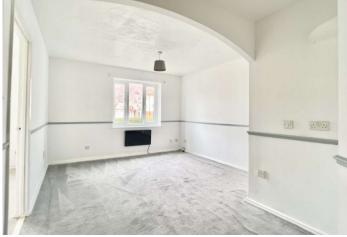

#### **Interior**

**Entrance Hall:** Entrance door. Storage cupboards housing electric meters. Entry phone. Wood effect laminate flooring.

Living Room: Double glazed window to rear. Dado rail. Carpet. Electric wall mounted heater. Open to kitchen area. Matching range of wall and base units. Complimentary work-surfaces. Stainless steel sink unit. Tiled splash backs. Stainless steel cooker hood. Four ring electric hob. Stainless steel electric oven. Plumbing for washing machine. Vinyl floor.