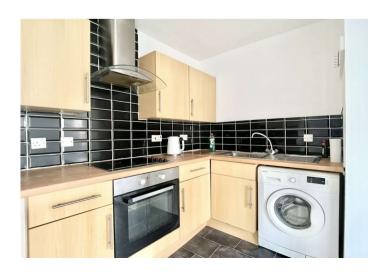

#### **Interior**

**Entrance Hall:** Entrance door. Storage cupboards housing electric meters. Entry phone. Wood effect laminate flooring.

Living Room: Double glazed window to rear. Dado rail. Carpet. Electric wall mounted heater. Open to kitchen area. Matching range of wall and base units. Complimentary work-surfaces. Stainless steel sink unit. Tiled splash backs. Stainless steel cooker hood. Four ring electric hob. Stainless steel electric oven. Plumbing for washing machine. Vinyl floor.