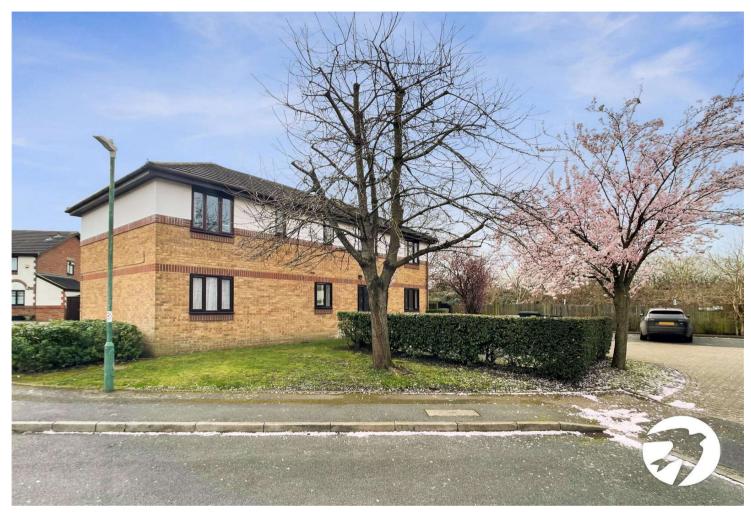

## Chatsworth Road, Dartford

Available with no onward chain Robinson Jackson are delighted to offer for sale this one bedroom ground floor apartment that has share of the freehold and allocated parking. Viewing is recommended.

#### **Interior**

**Entrance Hall:** Entrance door. Storage cupboards housing electric meters. Entry phone. Wood effect laminate flooring.

Living Room: Double glazed window to rear. Dado rail. Carpet. Electric wall mounted heater. Open to kitchen area. Matching range of wall and base units. Complimentary work-surfaces. Stainless steel sink unit. Tiled splash backs. Stainless steel cooker hood. Four ring electric hob. Stainless steel electric oven. Plumbing for washing machine. Vinyl floor.

**Bedroom:** Double glazed window to rear. Electric wall mounted heater. Carpet.

**Dressing Room:** Built in wardrobe. Worktop with storage cupboard. Carpet.

**Bathroom:** Frosted double glazed window to side. Low level WC. Vanity wash hand basin. Panel bath with electric shower over. Part tiled walls. Carpet.

### **Exterior**

Communal garden areas.

Parking: Residents parking.