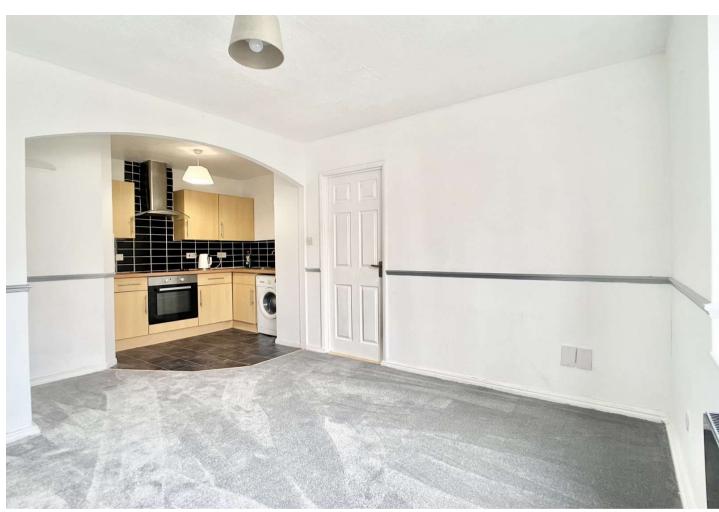

#### **Interior**

**Entrance Hall:** Entrance door. Storage cupboards housing electric meters. Entry phone. Wood effect laminate flooring.

Living Room: Double glazed window to rear. Dado rail. Carpet. Electric wall mounted heater. Open to kitchen area. Matching range of wall and base units. Complimentary work-surfaces. Stainless steel sink unit. Tiled splash backs. Stainless steel cooker hood. Four ring electric hob. Stainless steel electric oven. Plumbing for washing machine. Vinyl floor.