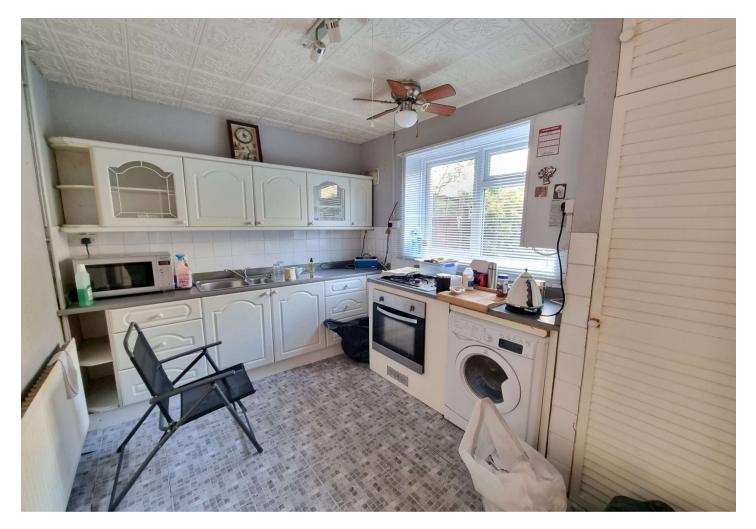

**Kitchen:** 4m x 2.51m (13'1" x 8'3") Fitted with wall and base units with work surfaces. Integrated oven and gas hob. Space for fridge freezer & washing machine. Sink unit & drainer. Radiator. Double glazed window to rear.