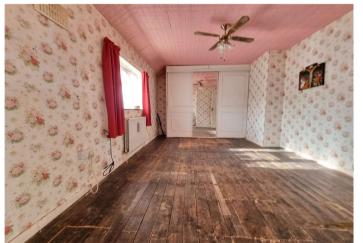

Lobby Area: With understairs storage. Door leading to rear garden.

Landing: Airing cupboard. Stripped floorboards.

**Bedroom 1:** 5.64m x 3.23m (18'6" x 10'7") Two double glazed windows to front, fitted wardrobes, radiator and stripped floorboards.