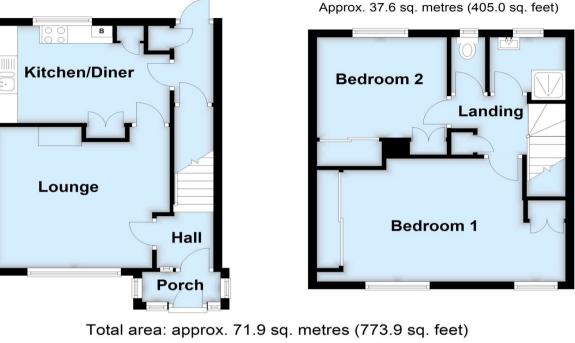

## **Ground Floor**

Approx. 34.3 sq. metres (368.8 sq. feet)

**First Floor** 

This plan is for general layout guidance and may not be to scale. Plan produced using PlanUp.