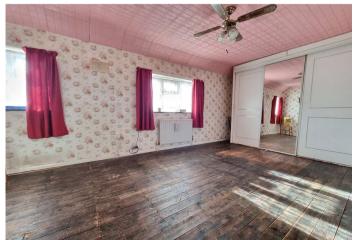

Lobby Area: With understairs storage. Door leading to rear garden.

Landing: Airing cupboard. Stripped floorboards.

**Bedroom 1:** 5.64m x 3.23m (18'6" x 10'7") Two double glazed windows to front, fitted wardrobes, radiator and stripped floorboards.