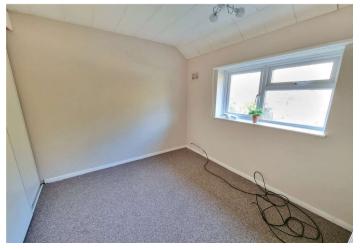

Lobby Area: With understairs storage. Door leading to rear garden.

Landing: Airing cupboard. Stripped floorboards.

**Bedroom 1:** 5.64m x 3.23m (18'6" x 10'7") Two double glazed windows to front, fitted wardrobes, radiator and stripped floorboards.

**Bedroom 2:** 2.97m x 2.54m (9'9" x 8'4") Double glazed window to rear, built in wardrobes, radiator and fitted carpet.

**Shower Room:** Fitted with a walk in shower cubicle and pedestal wash hand basin. Double glazed opaque window to rear.