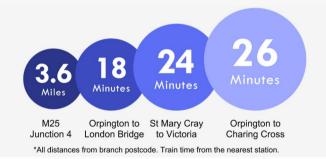

## **Additional Information**

Whitewebbs Way is conveniently situated for a range of local amenities including Nugent Park Shopping Centre and several Schools.