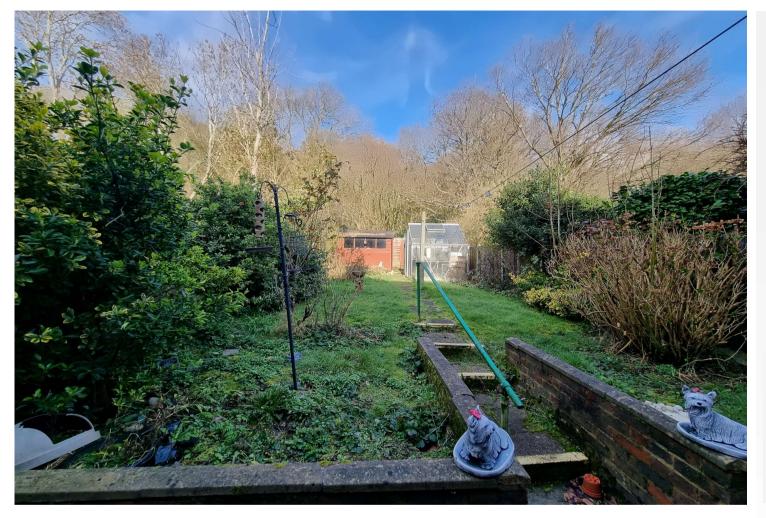

### Exterior

Front Garden: With steps and pathway to front.

Rear Garden: Laid to lawn with a patio area. Shed.