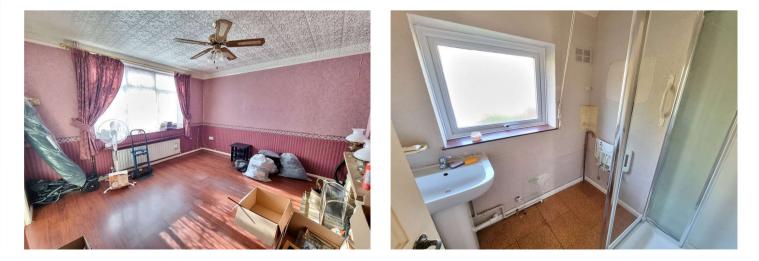

Lobby Area: With understairs storage. Door leading to rear garden.

Landing: Airing cupboard. Stripped floorboards.

**Bedroom 1:** 5.64m x 3.23m (18'6" x 10'7") Two double glazed windows to front, fitted wardrobes, radiator and stripped floorboards.

**Bedroom 2:** 2.97m x 2.54m (9'9" x 8'4") Double glazed window to rear, built in wardrobes, radiator and fitted carpet.

**Shower Room:** Fitted with a walk in shower cubicle and pedestal wash hand basin. Double glazed opaque window to rear.