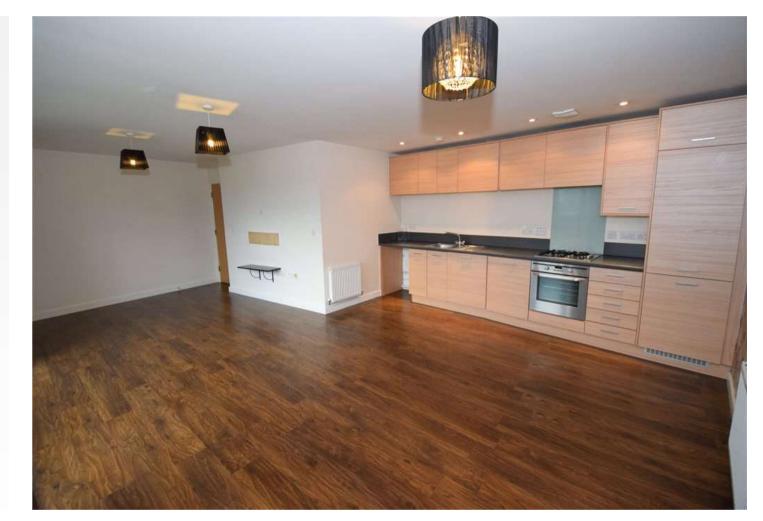

## Interior

**Entrance Hall** Laminate flooring. Radiator. Cupboard housing boiler. Spotlights.

**Open Plan Living Area** 7.14m x 5.18m (23'5" x 17') Double glazed floor to ceiling windows and patio doors (to balcony). Laminate flooring. Two radiators. Spotlights.

#### KITCHEN AREA:

Range of wall and base units incorporating a stainless steel sink with complementary work surfaces. Integrated gas hob & electric oven. Integrated fridge freezer. Integrated dishwasher. Plumbed for washing machine.