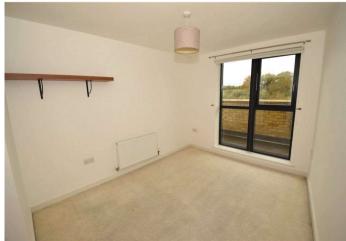

**Master Bedroom** 4.04m x 3.73m (13'3" x 12'3") Double glazed floor to ceiling window to front. Carpet. Radiator. Spotlights.

**Ensuite Shower Room** 2.26m x 1.52m (7'5" x 5') Laminate flooring. Part tiled walls. Low level WC. Vanity wash hand basin. Shower cubicle. Heated towel rail. Extractor fan. Spotlights.

**Bedroom Two** 3.28m x 2.84m (10'9" x 9'4") Double glazed floor to ceiling window to front. Carpet. Radiator. Spotlights.

Bathroom 2.2m x 1.96m (7'3" x 6'5") Laminate flooring.Part tiled walls. Low level WC. Pedestal wash hand basin.Panelled bath with shower over. Heated towel rail.Extractor fan. Spotlights.