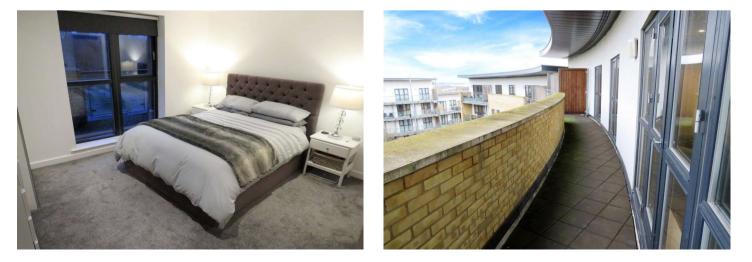

**Master Bedroom** 4.04m x 3.73m (13'3" x 12'3") Double glazed floor to ceiling window to front. Carpet. Radiator. Spotlights.

**Ensuite Shower Room** 2.26m x 1.52m (7'5" x 5') Laminate flooring. Part tiled walls. Low level WC. Vanity wash hand basin. Shower cubicle. Heated towel rail. Extractor fan. Spotlights.

## Exterior

Parking: Secure underground parking space.

Private balcony.

**Additional Information** 

Dartford Borough Council - Tax Band D

Total floor area: 77 sq. metres