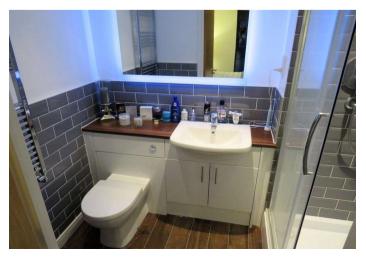

**Bedroom Two** 3.28m x 2.84m (10'9" x 9'4") Double glazed floor to ceiling window to front. Carpet. Radiator. Spotlights.

Bathroom 2.2m x 1.96m (7'3" x 6'5") Laminate flooring.Part tiled walls. Low level WC. Pedestal wash hand basin.Panelled bath with shower over. Heated towel rail.Extractor fan. Spotlights.