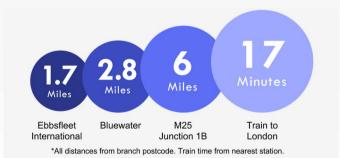

to ceiling window to front. Carpet. Radiator. Spotlights.

Bathroom 2.2m x 1.96m (7'3" x 6'5") Laminate flooring.Part tiled walls. Low level WC. Pedestal wash hand basin.Panelled bath with shower over. Heated towel rail.Extractor fan. Spotlights.

## Exterior

Parking: Secure underground parking space.

Private balcony.







**Additional Information** 

Dartford Borough Council - Tax Band D

Total floor area: 77 sq. metres

## **Leasehold Information**

Remaining term on lease: 231 years (2024)

Current annual ground rent: £350pa

Current annual service charge: £2263.79pa

(All information regarding lease term and service charges have been provided by the seller and should be verified by your solicitor).

## **Property Location**

Redwing Crescent, Waterstone Way, Greenhithe, DA9 9TE





# FOR MORE INFORMATION CONTACT US TODAY.

01322 624440 Robinson Jackson 39 High Street, Swanscombe Kent, DA10 0AG

swanscombe@robinson-jackson.com

These particulars do not form part of an offer or contract and must not be relied upon as statements or representation of fact. Any areas, measurements, journey times or distances are approximate. The text, images, photographs and plans are for guidance only and are not necessarily comprehensive. It should not be assumed that the property has all necessary planning, building regulation or other consents and we have not tested any services, equipment or facilities. References to tenure are based on information supplied by the seller. Buyer should verify all information themselves by inspection or otherwise prior to a legal commitment to purcha