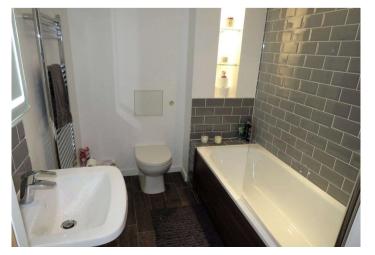

**Master Bedroom** 4.04m x 3.73m (13'3" x 12'3") Double glazed floor to ceiling window to front. Carpet. Radiator. Spotlights.

**Ensuite Shower Room** 2.26m x 1.52m (7'5" x 5') Laminate flooring. Part tiled walls. Low level WC. Vanity wash hand basin. Shower cubicle. Heated towel rail. Extractor fan. Spotlights.

**Bedroom Two** 3.28m x 2.84m (10'9" x 9'4") Double glazed floor to ceiling window to front. Carpet. Radiator. Spotlights.

Bathroom 2.2m x 1.96m (7'3" x 6'5") Laminate flooring.Part tiled walls. Low level WC. Pedestal wash hand basin.Panelled bath with shower over. Heated towel rail.Extractor fan. Spotlights.