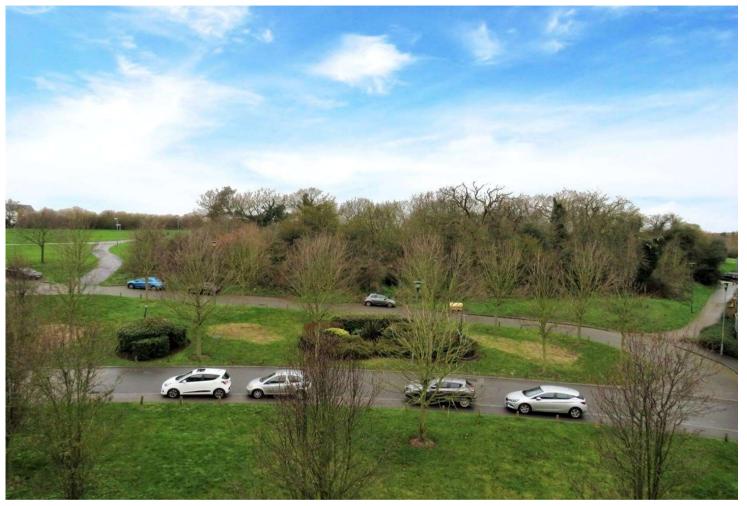

## Exterior

Parking: Secure underground parking space.

Private balcony.

**Additional Information** 

Dartford Borough Council - Tax Band D

Total floor area: 77 sq. metres