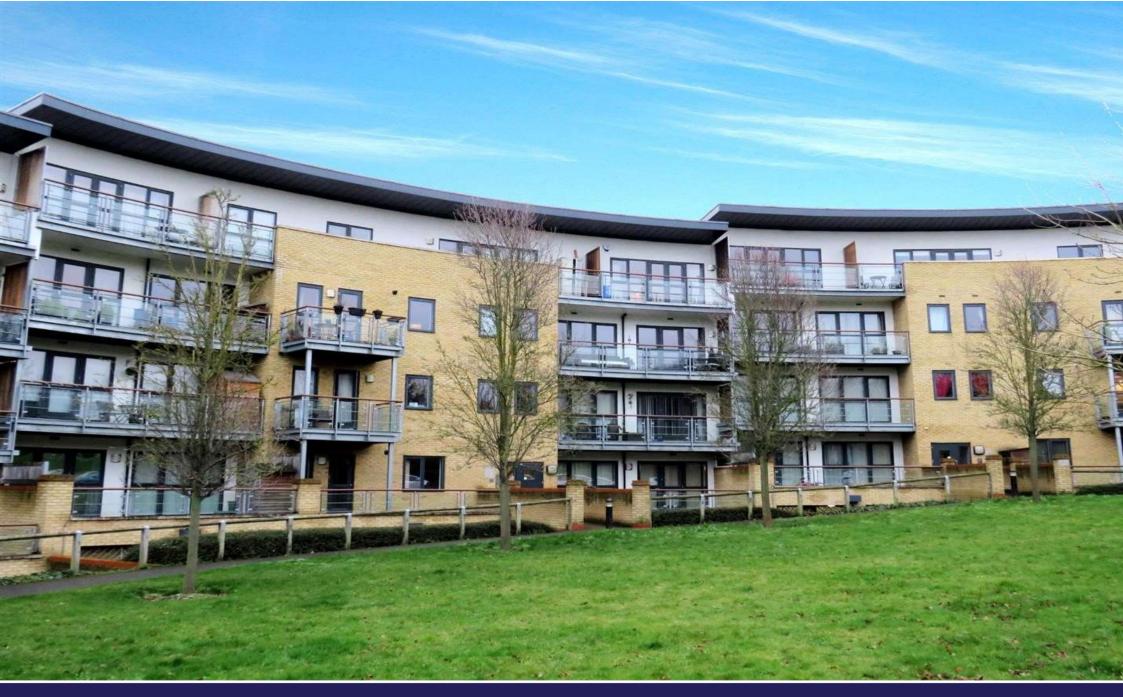

Redwing Crescent | Waterstone Way, Greenhithe, DA9 9TE

2 2 2

£260,000 to £270,000

Leasehold

# Redwing Crescent, Waterstone Way

#### Guide Price: £260,000-£270,000

Elegant and modern, this top floor apartment boasts two bedrooms and two bathrooms, making it an ideal home for a small family or professionals seeking a convenient and accessible location. The property features a charming balcony, perfect for enjoying morning coffee or evening sunsets. Residents can benefit from allocated parking, ensuring hassle-free parking solutions.

## Exterior

Parking: Secure underground parking space.

Private balcony.

**Additional Information** 

Dartford Borough Council - Tax Band D

Total floor area: 77 sq. metres