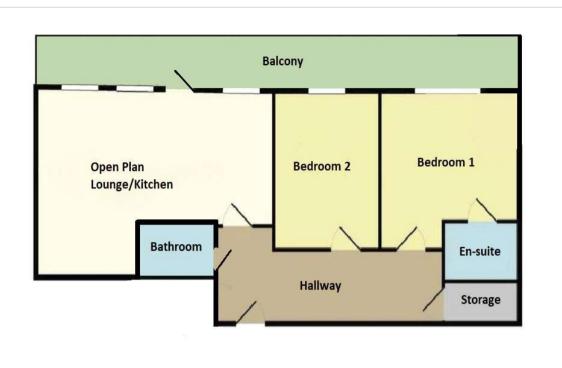

## **Property Features**

- Council Tax: D
- EPC Rating: C
- Two Double Bedrooms
- Balcony
- En-suite to Master Bedroom
- 24' x 17' Lounge/Diner
- Under Ground Parking
- No Forward Chain

## Interior

**Entrance Hall** Laminate flooring. Radiator. Cupboard housing boiler. Spotlights.

**Open Plan Living Area** 7.14m x 5.18m (23'5" x 17') Double glazed floor to ceiling windows and patio doors (to balcony). Laminate flooring. Two radiators. Spotlights.

**Master Bedroom** 4.04m x 3.73m (13'3" x 12'3") Double glazed floor to ceiling window to front. Carpet. Radiator. Spotlights.

**Ensuite Shower Room** 2.26m x 1.52m (7'5" x 5') Laminate flooring. Part tiled walls. Low level WC. Vanity wash hand basin. Shower cubicle. Heated towel rail. Extractor fan. Spotlights.

**Bedroom Two** 3.28m x 2.84m (10'9" x 9'4") Double glazed floor to ceiling window to front. Carpet. Radiator. Spotlights.

Bathroom 2.2m x 1.96m (7'3" x 6'5") Laminate flooring.Part tiled walls. Low level WC. Pedestal wash hand basin.Panelled bath with shower over. Heated towel rail.Extractor fan. Spotlights.

## Exterior

Parking: Secure underground parking space.

Private balcony.

**Additional Information** 

Dartford Borough Council - Tax Band D

Total floor area: 77 sq. metres