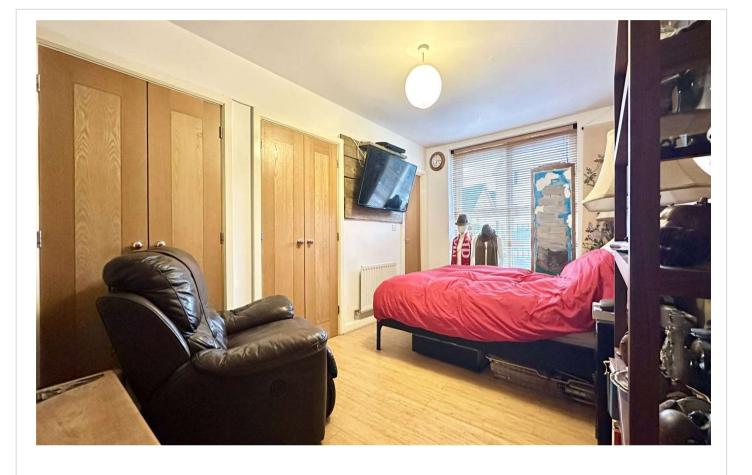

**Master Bedroom** Double glazed sliding doors. Bamboo flooring. Radiator. Two built-in wardrobes.

**Ensuite Shower Room** Frosted double glazed window. Tiled floor. Part tiled walls. Low level WC. Pedestal wash hand basin. Shower cubicle. Radiator. Extractor fan.