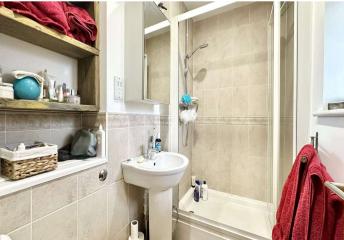

**Bedroom Two** Double glazed window. Double glazed door leading to balcony. Radiator. Cork flooring. Fitted wardrobes.

**Bathroom** Vinyl flooring. Part tiled walls. Low level WC. Wash hand basin. Panelled bath. Shower cubicle. Radiator. Extractor fan.