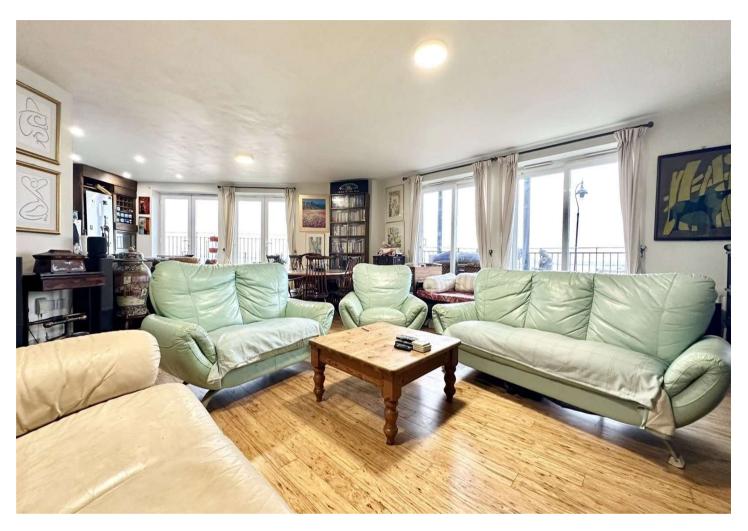

The generously proportioned open plan living area is perfect for entertaining and relaxation. Flooded with natural light, it offers ample space for a dining area, a comfortable lounge, and a well-equipped kitchen. Other features include secure entry, two double bedrooms; one with ensuite shower room as well as a separate bathroom and private allocated underground parking. **Property Features** 

#### Interior

Entrance Hall Eucalyptus flooring. Airing cupboard.

**Open Plan Living Area** Four sets of double glazed patio doors, two leading to the balcony and two with Juliette balconies. Eucalyptus flooring. Three radiators. Open to: