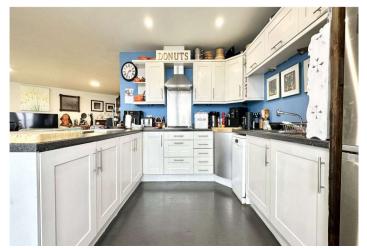

**Kitchen Area** Vinyl flooring. Range of wall and base units incorporating a stainless steel sink with complementary work surfaces. Integrated gas hob & electric oven. Space for a fridge freezer & dishwasher. Extractor fan. Boiler.