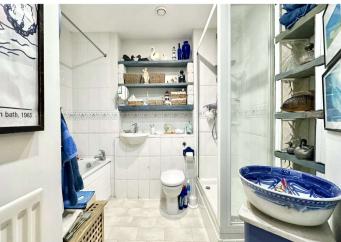

**Master Bedroom** Double glazed sliding doors. Bamboo flooring. Radiator. Two built-in wardrobes.

**Ensuite Shower Room** Frosted double glazed window. Tiled floor. Part tiled walls. Low level WC. Pedestal wash hand basin. Shower cubicle. Radiator. Extractor fan.

**Bedroom Two** Double glazed window. Double glazed door leading to balcony. Radiator. Cork flooring. Fitted wardrobes.

**Bathroom** Vinyl flooring. Part tiled walls. Low level WC. Wash hand basin. Panelled bath. Shower cubicle. Radiator. Extractor fan.