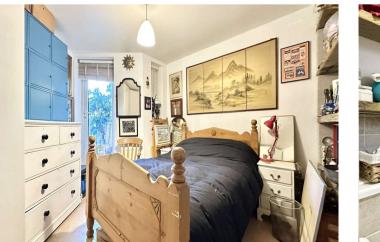

**Bedroom Two** Double glazed window. Double glazed door leading to balcony. Radiator. Cork flooring. Fitted wardrobes.

**Bathroom** Vinyl flooring. Part tiled walls. Low level WC. Wash hand basin. Panelled bath. Shower cubicle. Radiator. Extractor fan.