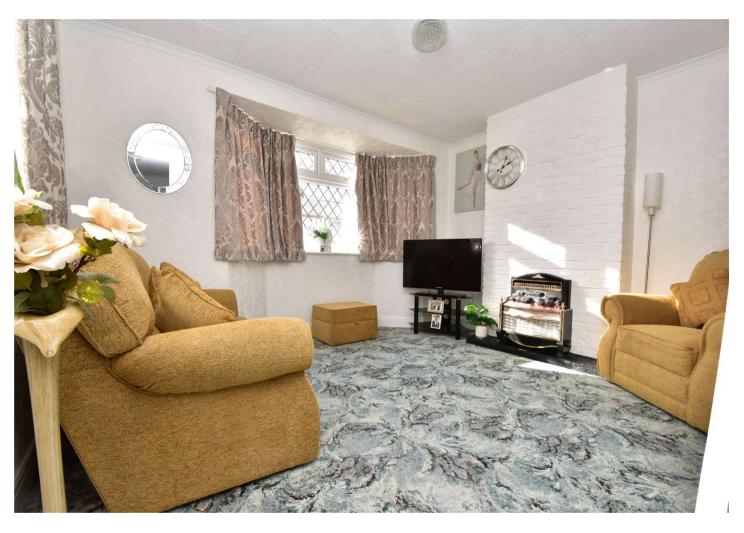

### **Interior**

**Entrance Porch** Door to front. Double glazed window to side. Tiled flooring

**Lounge** 3.96m x 4.11m (13' x 13'6") Double glazed bay window to front and window to side. Gas fireplace. Stairs to first floor. Carpet.