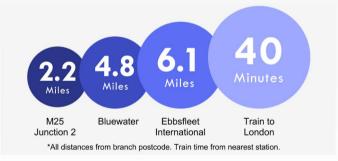

d window to side. Door to porch. Carpet.

**Kitchen** 3.94m x 2.8m (12'11" x 9'2") Double glazed window to rear. Range of wall and base units with complementary worksurfaces over incorporating stainless steel sink drainer. Space for cooker. Plumbed for washing machine. Door to rear. Vinyl flooring.

Landing Access to boarded and carpeted loft. Carpet.

**Bedroom One** 3.96m x 3.35m (13' x 11') Double glazed bay window to front. Wall mounted heater. Carpet.

**Bedroom Two** 3.12m x 2.84m (10'3" x 9'4") Double glazed window to rear. Wall mounted heater. Carpet.

**Bathroom** 2.1m x 1.65m (6'11" x 5'5") Double glazed window to rear. Low level Wc. Pedestal wash hand basin. Shower cubicle. Part tiled walls. Carpet.









## **Property Location**

Holmleigh Avenue, Dartford, Kent, DA1 5AS





#### **Additional Information**

The heating is gas fired heating and electric wall heaters

The property measures: TBC

The garden faces north

### **Exterior**

Front Garden: Hard standing providing off street parking for upto two cars. Shared driveway providing access to the garage.

Rear Garden: Brick built shed. access to garage. Side gated access. Patio. Lawn.

Garage: 4.8m x 2.4m. Up and over door. Power and lighting.