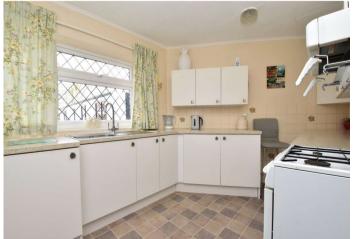

**Dining Room** 5.18m x 2.92m (17' x 9'7") Double glazed window to side. Door to porch. Carpet.

**Kitchen** 3.94m x 2.8m (12'11" x 9'2") Double glazed window to rear. Range of wall and base units with complementary worksurfaces over incorporating stainless steel sink drainer. Space for cooker. Plumbed for washing machine. Door to rear. Vinyl flooring.