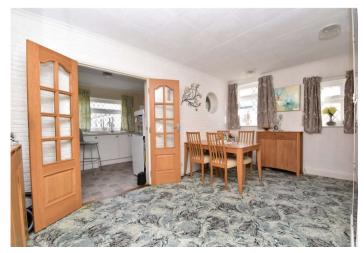

**Dining Room** 5.18m x 2.92m (17' x 9'7") Double glazed window to side. Door to porch. Carpet.

**Kitchen** 3.94m x 2.8m (12'11" x 9'2") Double glazed window to rear. Range of wall and base units with complementary worksurfaces over incorporating stainless steel sink drainer. Space for cooker. Plumbed for washing machine. Door to rear. Vinyl flooring.