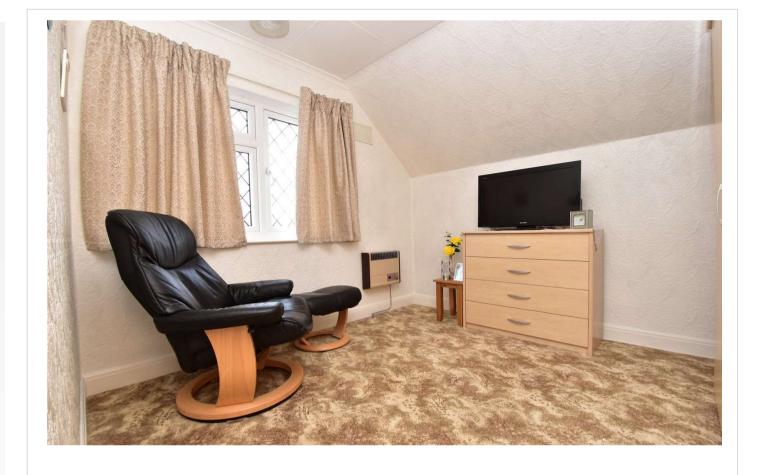

Landing Access to boarded and carpeted loft. Carpet.

**Bedroom One** 3.96m x 3.35m (13' x 11') Double glazed bay window to front. Wall mounted heater. Carpet.

**Bedroom Two** 3.12m x 2.84m (10'3" x 9'4") Double glazed window to rear. Wall mounted heater. Carpet.