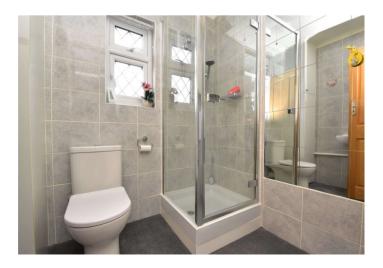

**Bathroom** 2.1m x 1.65m (6'11" x 5'5") Double glazed window to rear. Low level Wc. Pedestal wash hand basin. Shower cubicle. Part tiled walls. Carpet.