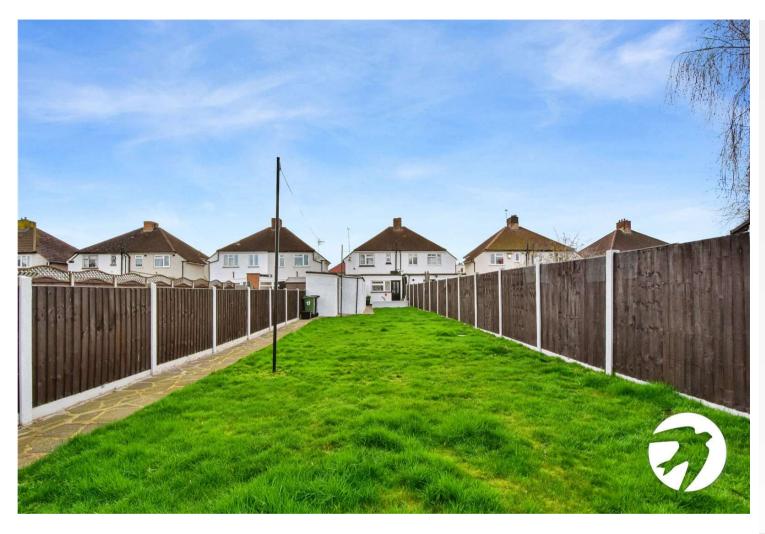

# **Property Features**

- · Council Tax: D
- EPC Rating: To be confirmed
- Semi Detached Starter Home
- Two Reception Rooms
- Two Double Bedrooms
- First Floor Shower Room
- 100' Rear Garden
- Detached Garage and Shed

### **Exterior**

Front Garden: Hard standing providing off street parking for upto two cars. Shared driveway providing access to the garage.

Rear Garden: Brick built shed. access to garage. Side gated access. Patio. Lawn.