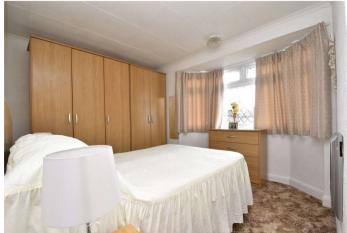

Landing Access to boarded and carpeted loft. Carpet.

**Bedroom One** 3.96m x 3.35m (13' x 11') Double glazed bay window to front. Wall mounted heater. Carpet.

**Bedroom Two** 3.12m x 2.84m (10'3" x 9'4") Double glazed window to rear. Wall mounted heater. Carpet.