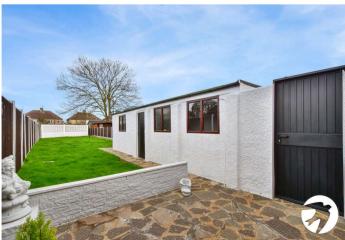

### **Exterior**

Front Garden: Hard standing providing off street parking for upto two cars. Shared driveway providing access to the garage.

Rear Garden: Brick built shed. access to garage. Side gated access. Patio. Lawn.

Garage: 4.8m x 2.4m. Up and over door. Power and lighting.