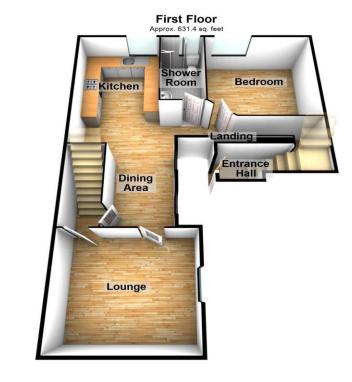

# Crown Road, Sittingbourne

Conveniently situated in a prime location, this 3-bedroom duplex coach house offers a practical layout ideal for modern living. On the ground floor, you'll find a spacious kitchen diner, lounge, bedroom, and shower room, providing ample space for relaxation and everyday activities. Upstairs, two additional bedrooms and a bathroom offer comfortable accommodations for family or guests.

#### **Interior**

Entrance Porch1: 2.29m x 1.27m (7'6" x 4'2")

**Lounge:** 4.75m x 3.9m (15'7" x 12'10")

Kitchen/Diner: 8.74m x 5.28m (28'8" x 17'4")

**Downstairs Shower Room:** 2.92m x 2.62m (9'7" x 8'7")

#### Exterior

Off Road Parking

### **Share of Freehold Information**

Time remaining on lease: Not Available

Ground Rent: Not Available

Service Charge: Not Available

Ground Rent Review Date:

Total area: approx. 1087.4 sq. feet

Please be advised this plan is offered for marketing purposes only. It can not be relied upon for exact or precise measurements, angles, window or door openings. Whilst every effort is made to ensure the accuracy the company or provider accepts no responsibility for the content. Plan produced using PlanUp.