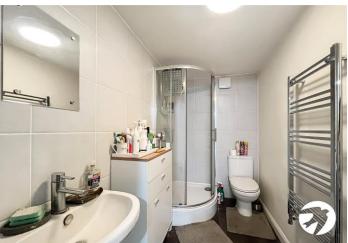

#### **Interior**

Entrance Porch1: 2.29m x 1.27m (7'6" x 4'2")

**Lounge:** 4.75m x 3.9m (15'7" x 12'10")

Kitchen/Diner: 8.74m x 5.28m (28'8" x 17'4")

**Downstairs Shower Room:** 2.92m x 2.62m (9'7" x 8'7")