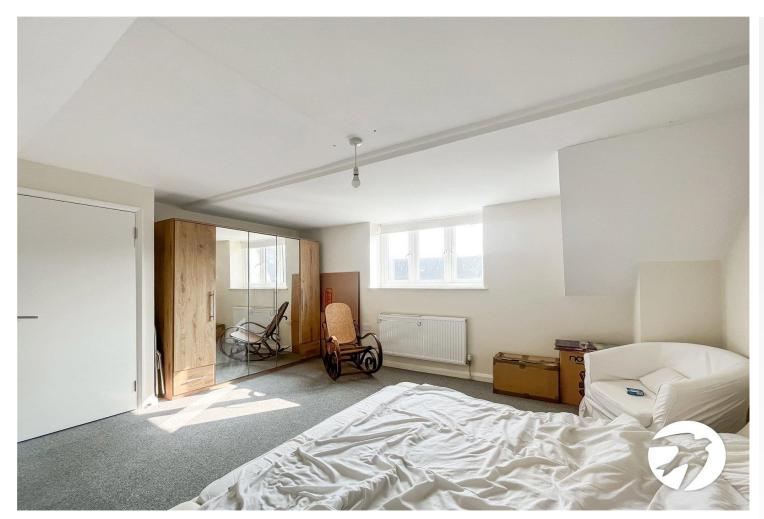

**Upstairs Bathroom:** 3.76m x 3.84m (12'4" x 12'7")

**Bedroom 1:** 5.84m x 4.83m (19'2" x 15'10")

Bedroom 2: 4m x 4.04m (13'1" x 13'3")

**Bedroom 3:** 3.84m x 2.29m (12'7" x 7'6")