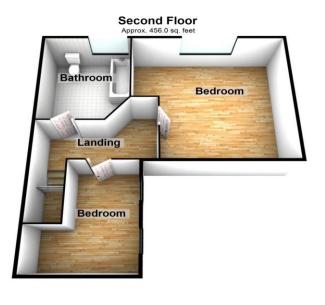

# Crown Road, Sittingbourne

Conveniently situated in a prime location, this 3-bedroom duplex coach house offers a practical layout ideal for modern living. On the ground floor, you'll find a spacious kitchen diner, lounge, bedroom, and shower room, providing ample space for relaxation and everyday activities. Upstairs, two additional bedrooms and a bathroom offer comfortable accommodations for family or guests.

**Upstairs Bathroom:** 3.76m x 3.84m (12'4" x 12'7")

**Bedroom 1:** 5.84m x 4.83m (19'2" x 15'10")

Bedroom 2: 4m x 4.04m (13'1" x 13'3")

**Bedroom 3:** 3.84m x 2.29m (12'7" x 7'6")

### **Share of Freehold Information**

Time remaining on lease: Not Available

Ground Rent: Not Available

Service Charge: Not Available

Ground Rent Review Date:

Total area: approx. 1087.4 sq. feet

Please be advised this plan is offered for marketing purposes only. It can not be relied upon for exact or precise measurements, angles, window or door openings. Whilst every effort is made to ensure the accuracy the company or provider accepts no responsibility for the content. Plan produced using PlanUp.