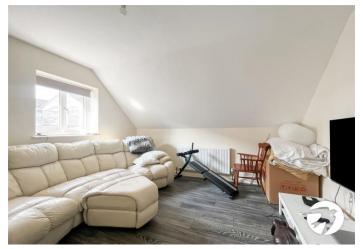

**Upstairs Bathroom:** 3.76m x 3.84m (12'4" x 12'7")

**Bedroom 1:** 5.84m x 4.83m (19'2" x 15'10")

Bedroom 2: 4m x 4.04m (13'1" x 13'3")

**Bedroom 3:** 3.84m x 2.29m (12'7" x 7'6")