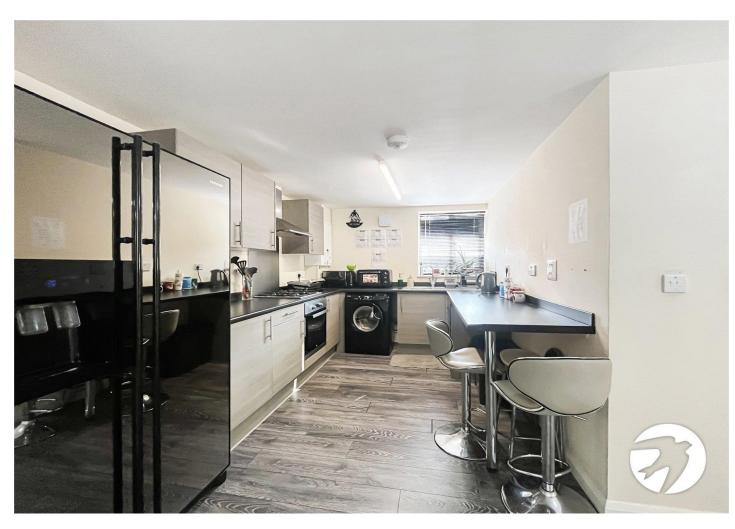

#### **Interior**

Entrance Porch1: 2.29m x 1.27m (7'6" x 4'2")

**Lounge:** 4.75m x 3.9m (15'7" x 12'10")

Kitchen/Diner: 8.74m x 5.28m (28'8" x 17'4")

**Downstairs Shower Room:** 2.92m x 2.62m (9'7" x 8'7")