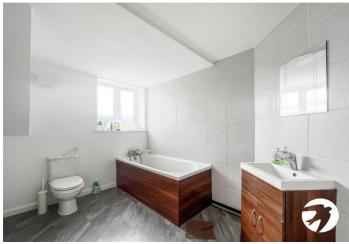

**Upstairs Bathroom:** 3.76m x 3.84m (12'4" x 12'7")

**Bedroom 1:** 5.84m x 4.83m (19'2" x 15'10")

Bedroom 2: 4m x 4.04m (13'1" x 13'3")

**Bedroom 3:** 3.84m x 2.29m (12'7" x 7'6")