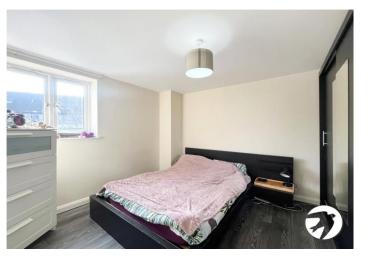

**Upstairs Bathroom:** 3.76m x 3.84m (12'4" x 12'7")

**Bedroom 1:** 5.84m x 4.83m (19'2" x 15'10")

Bedroom 2: 4m x 4.04m (13'1" x 13'3")

**Bedroom 3:** 3.84m x 2.29m (12'7" x 7'6")