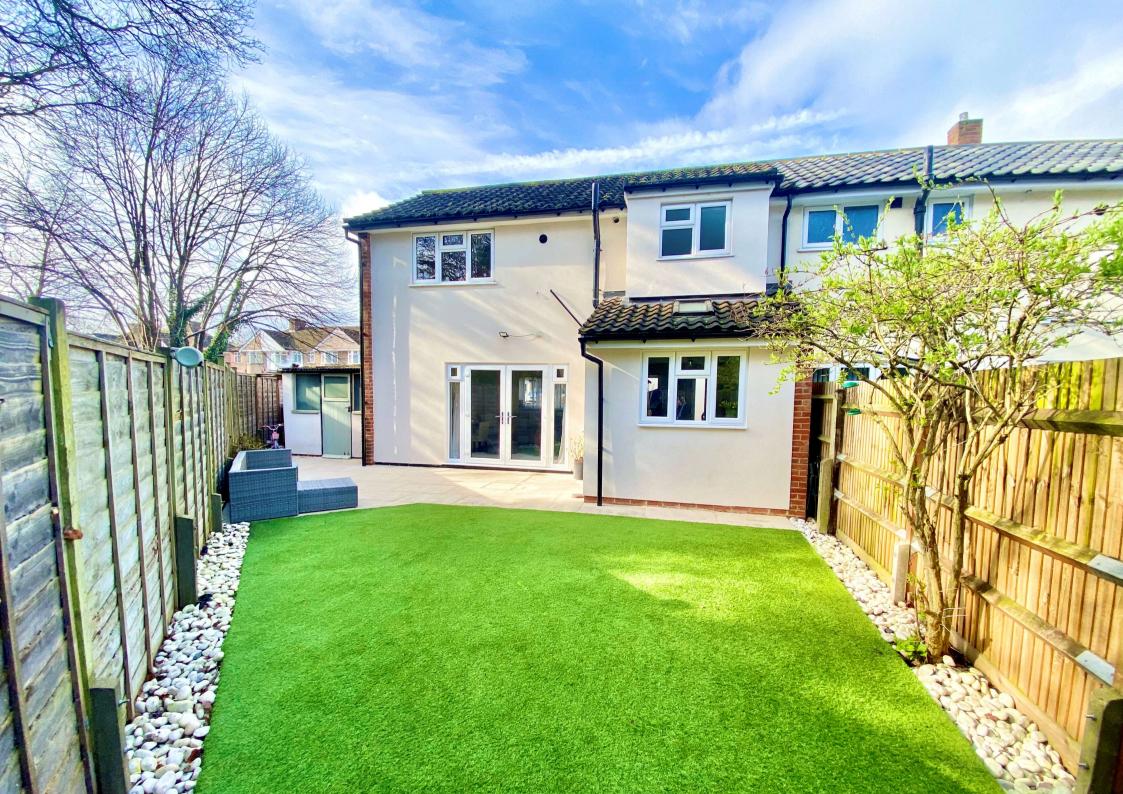

#### Exterior

**Rear Garden** Patio area leading to artificial lawn, outside tap.

**Front/Driveway** The front provides ample off street parking.