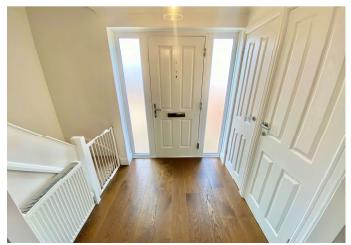

#### Accommodation

Entrance Hall Double glazed entrance door to front, cupboard housing meters, radiator, laminate flooring.

**Lounge/Diner** 4.8m x 4.06m (15'9" x 13'4") Double glazed window to front, double glazed doors to rear, inset spotlights, two radiators, laminate flooring.