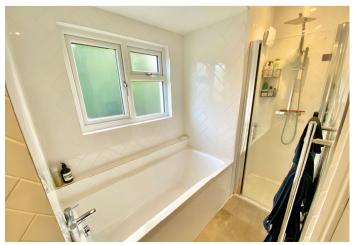

**Bathroom** Double glazed frosted window to rear, panelled bath with mixer tap, shower cubicle, low level w.c, vanity wash hand basin with mixer tap, chrome heated towel rail, tiled walls and flooring.