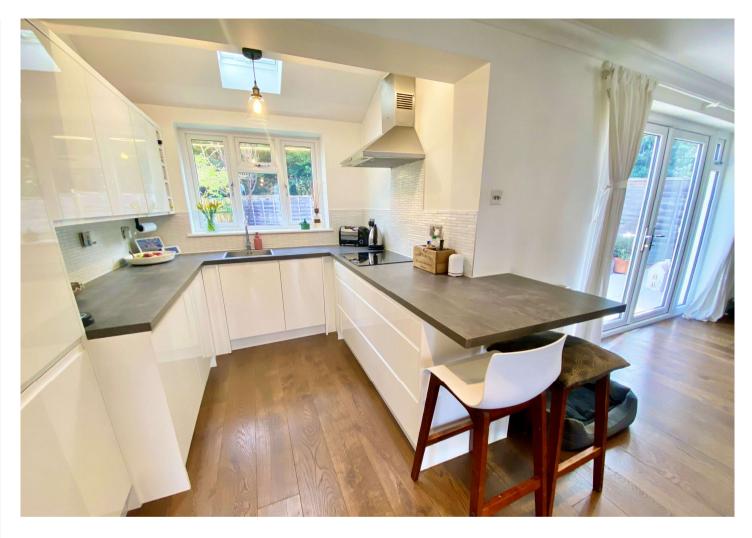

**Kitchen/Breakfast Room** 5.03m x 3.23m (16'6" x 10'7") at widest points. Double glazed window to rear, skylight inset spotlights, range of wall and base units with work surfaces over, integrated appliances include; fridge/freezer, double oven, hob, extractor hood, dishwasher and washing machine, sink unit with mixer tap, part tiled walls, laminate flooring.