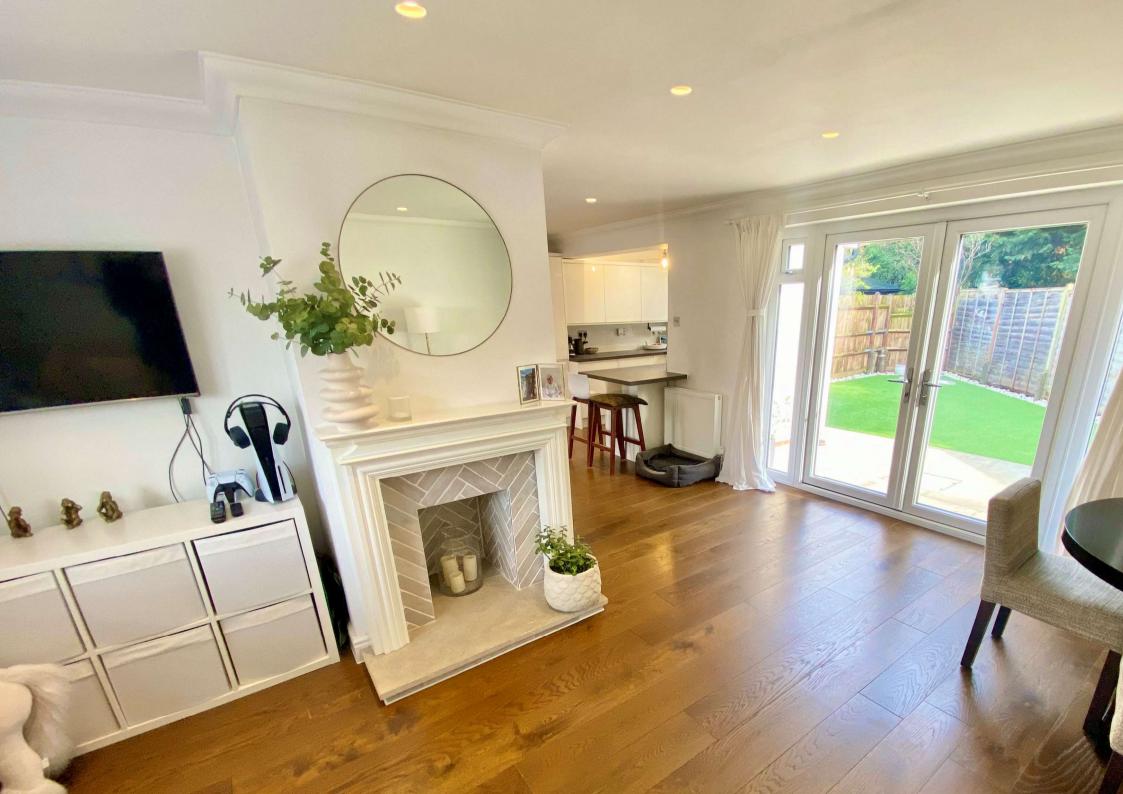

#### Accommodation

Entrance Hall Double glazed entrance door to front, cupboard housing meters, radiator, laminate flooring.

**Lounge/Diner** 4.8m x 4.06m (15'9" x 13'4") Double glazed window to front, double glazed doors to rear, inset spotlights, two radiators, laminate flooring.