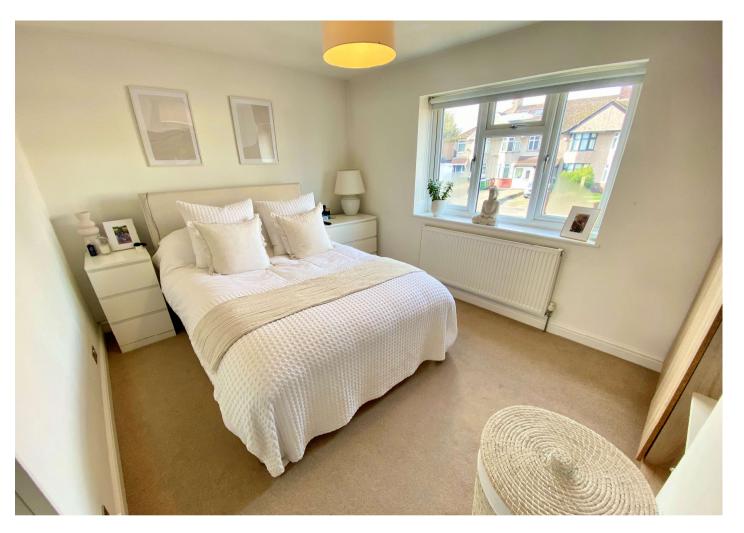

WC Low level w.c, wash hand basin with mixer tap, part tiled walls, tiled flooring.

**Landing** Access to loft, cupboard housing boiler, carpet.

**Master Bedroom** 4.06m x 2.97m (13'4" x 9'9") Double glazed window to front, built in wardrobe, radiator, carpet.