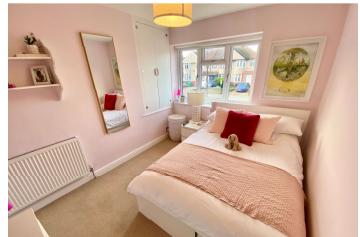

**Bedroom Two** 3.2m x 2.62m (10'6" x 8'7") Double glazed window to front, storage cupboard, radiator, carpet.

**Bedroom Three** 3.18m x 1.73m (10'5" x 5'8") Double glazed window to rear, radiator, carpet.