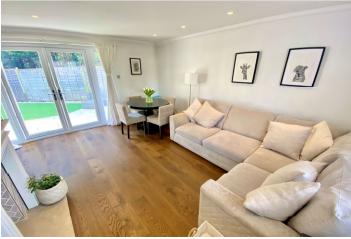

#### Accommodation

Entrance Hall Double glazed entrance door to front, cupboard housing meters, radiator, laminate flooring.

**Lounge/Diner** 4.8m x 4.06m (15'9" x 13'4") Double glazed window to front, double glazed doors to rear, inset spotlights, two radiators, laminate flooring.