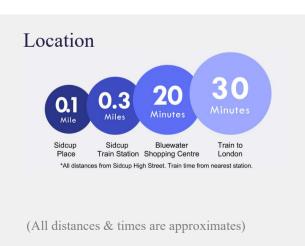

#### Additional Information

Sidcup is located in the London Borough of Bexley. It enjoys a busy high street, a library, supermarkets, a train station, the borough's main hospital, good schools and leisure facilities.

Commuters use Sidcup train station for a direct service into Central London, with journey times from 18 minutes. Sidcup is brimming with pubs and restaurants, with friendly 'locals' serving the community.