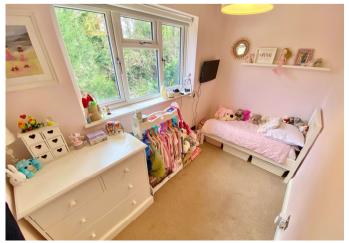

**Bedroom Two** 3.2m x 2.62m (10'6" x 8'7") Double glazed window to front, storage cupboard, radiator, carpet.

**Bedroom Three** 3.18m x 1.73m (10'5" x 5'8") Double glazed window to rear, radiator, carpet.