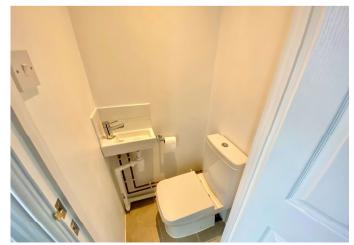

WC Low level w.c, wash hand basin with mixer tap, part tiled walls, tiled flooring.

**Landing** Access to loft, cupboard housing boiler, carpet.

**Master Bedroom** 4.06m x 2.97m (13'4" x 9'9") Double glazed window to front, built in wardrobe, radiator, carpet.