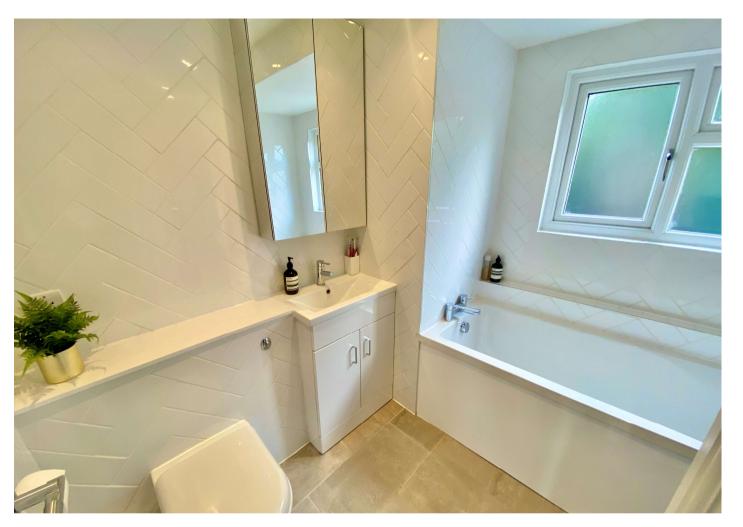

**Bathroom** Double glazed frosted window to rear, panelled bath with mixer tap, shower cubicle, low level w.c, vanity wash hand basin with mixer tap, chrome heated towel rail, tiled walls and flooring.