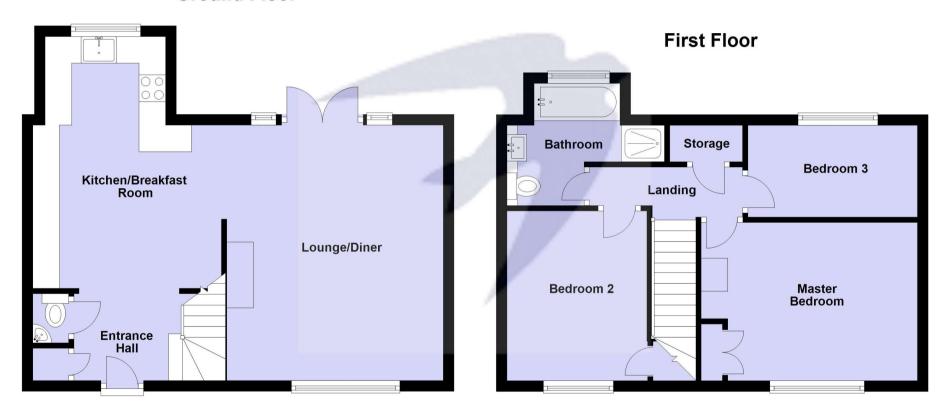

#### Accommodation

Entrance Hall Double glazed entrance door to front, cupboard housing meters, radiator, laminate flooring.

**Lounge/Diner** 4.8m x 4.06m (15'9" x 13'4") Double glazed window to front, double glazed doors to rear, inset spotlights, two radiators, laminate flooring.

**Kitchen/Breakfast Room** 5.03m x 3.23m (16'6" x 10'7") at widest points. Double glazed window to rear, skylight inset spotlights, range of wall and base units with work surfaces over, integrated appliances include; fridge/freezer, double oven, hob, extractor hood, dishwasher and washing machine, sink unit with mixer tap, part tiled walls, laminate flooring.

WC Low level w.c, wash hand basin with mixer tap, part tiled walls, tiled flooring.

**Landing** Access to loft, cupboard housing boiler, carpet.

**Master Bedroom** 4.06m x 2.97m (13'4" x 9'9") Double glazed window to front, built in wardrobe, radiator, carpet.

**Bedroom Two** 3.2m x 2.62m (10'6" x 8'7") Double glazed window to front, storage cupboard, radiator, carpet.

**Bedroom Three** 3.18m x 1.73m (10'5" x 5'8") Double glazed window to rear, radiator, carpet.

**Bathroom** Double glazed frosted window to rear, panelled bath with mixer tap, shower cubicle, low level w.c, vanity wash hand basin with mixer tap, chrome heated towel rail, tiled walls and flooring.

# **Ground Floor**