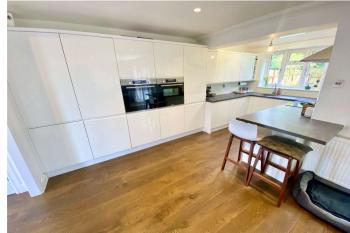

**Kitchen/Breakfast Room** 5.03m x 3.23m (16'6" x 10'7") at widest points. Double glazed window to rear, skylight inset spotlights, range of wall and base units with work surfaces over, integrated appliances include; fridge/freezer, double oven, hob, extractor hood, dishwasher and washing machine, sink unit with mixer tap, part tiled walls, laminate flooring.