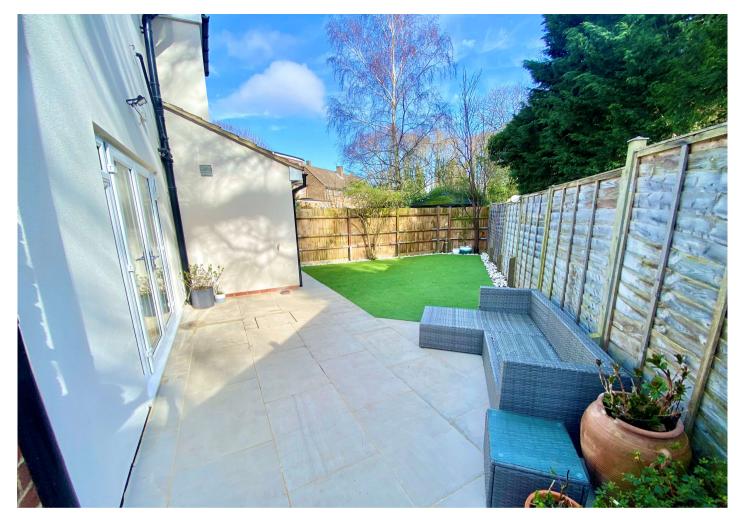

#### Exterior

**Rear Garden** Patio area leading to artificial lawn, outside tap.

**Front/Driveway** The front provides ample off street parking.