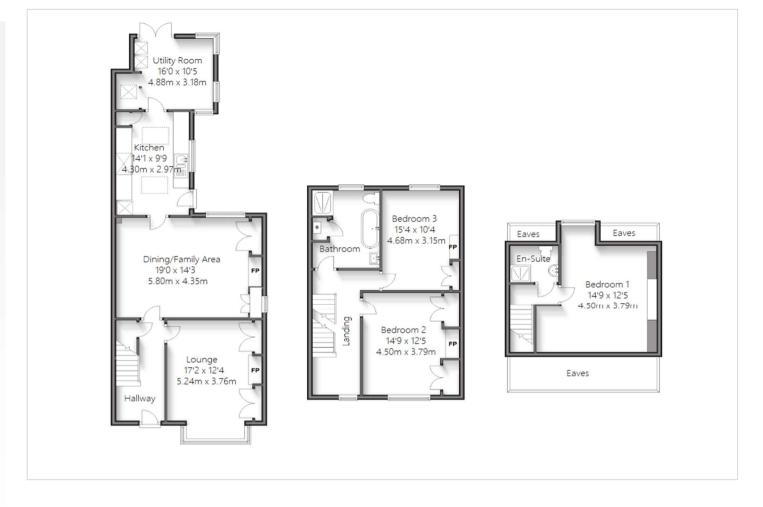

## **Interior**

Entrance Hall Stairs leading up

**Lounge** 5.23m x 3.76m (17'2" x 12'4") Bay window to the front, fireplace, built in cupboards and shelving

**Dining/Family Area** 5.8m x 4.34m (19' x 14'3") Window to the rear, fireplace, built in cupboards, leads through to the kitchen

Kitchen  $4.3 \text{m x } 2.97 \text{m } (14'1" \times 9'9")$  Window to the rear, Velux windows, integrated appliances, leads through to the utility room

**Utility Room** 4.88m x 3.18m (16' x 10'5") Double doors leading into the garden, window to the rear

Landing Stairs leading down and up to second floor

**Bedroom 2** 4.5m x 3.78m (14'9" x 12'5") Window to the front, built in wardrobe space, fireplace, double bedroom

**Bedroom 3** 4.67m x 3.15m (15'4" x 10'4") Window to the rear, fireplace, built in cupboard, double bedroom

**Bathroom** Window to the rear, walk in shower, free-standing bath, basin & WC

Landing Stairs leading down

**Bedroom 1**  $4.5 \text{m} \times 3.78 \text{m} (14'9" \times 12'5")$  Window to the side, double bedroom, eaves for extra storage, located on the second floor

**En-Suite** 1.9m x 1.63m (6'3" x 5'4") Walk in shower, basin & WC