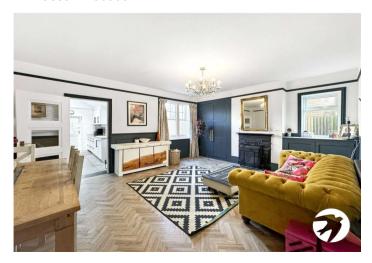

## **Interior**

Entrance Hall Stairs leading up

**Lounge** 5.23m x 3.76m (17'2" x 12'4") Bay window to the front, fireplace, built in cupboards and shelving

**Dining/Family Area** 5.8m x 4.34m (19' x 14'3") Window to the rear, fireplace, built in cupboards, leads through to the kitchen