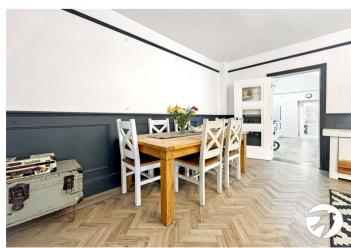

## **Interior**

Entrance Hall Stairs leading up

**Lounge** 5.23m x 3.76m (17'2" x 12'4") Bay window to the front, fireplace, built in cupboards and shelving

**Dining/Family Area** 5.8m x 4.34m (19' x 14'3") Window to the rear, fireplace, built in cupboards, leads through to the kitchen