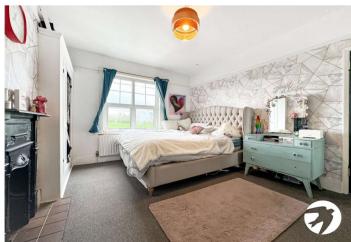

Landing Stairs leading down and up to second floor

**Bedroom 2** 4.5m x 3.78m (14'9" x 12'5") Window to the front, built in wardrobe space, fireplace, double bedroom

**Bedroom 3** 4.67m x 3.15m (15'4" x 10'4") Window to the rear, fireplace, built in cupboard, double bedroom