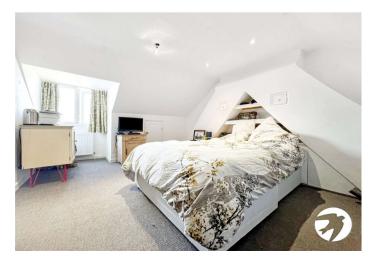

**Bathroom** Window to the rear, walk in shower, free-standing bath, basin & WC

Landing Stairs leading down

**Bedroom 1**  $4.5 \text{m} \times 3.78 \text{m} (14'9" \times 12'5")$  Window to the side, double bedroom, eaves for extra storage, located on the second floor