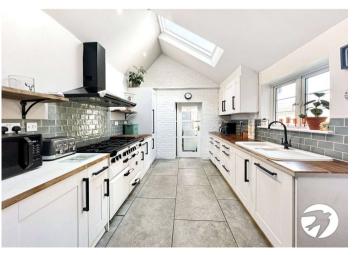

Kitchen  $4.3 \text{m x } 2.97 \text{m } (14'1" \times 9'9")$  Window to the rear, Velux windows, integrated appliances, leads through to the utility room

**Utility Room** 4.88m x 3.18m (16' x 10'5") Double doors leading into the garden, window to the rear