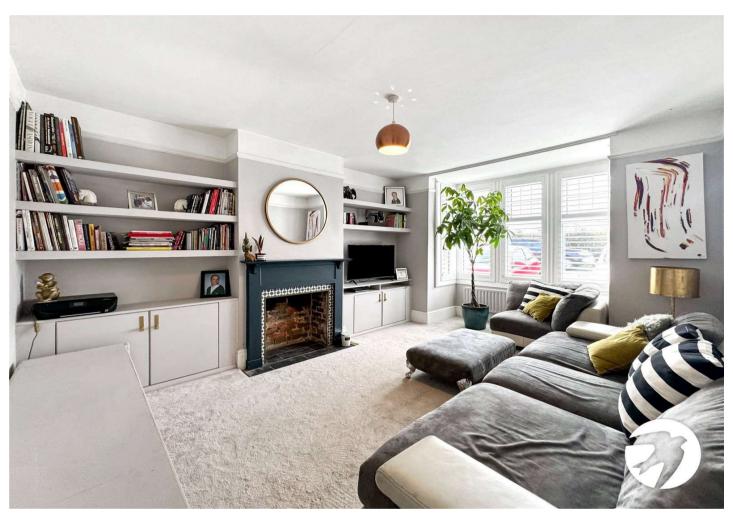

## **Interior**

Entrance Hall Stairs leading up

**Lounge** 5.23m x 3.76m (17'2" x 12'4") Bay window to the front, fireplace, built in cupboards and shelving

**Dining/Family Area** 5.8m x 4.34m (19' x 14'3") Window to the rear, fireplace, built in cupboards, leads through to the kitchen