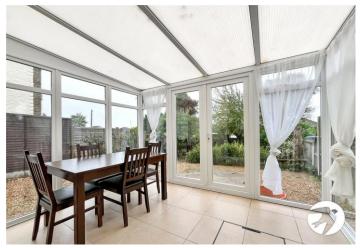

# Coldharbour Lane, Kemsley

Introducing a charming three-bedroom end-of-terrace home nestled on Coldharbour Lane, Sittingbourne. Step inside to discover a welcoming interior featuring a spacious living area, open plan kitchen/dining space and conservatory.

### **Property Features**

Council Tax: B

· EPC Rating: C

South facing garden

Conservatory

Potential for off road parking (No drop kerb)

• New boiler within the last 18 months

Ideal buy to let or first time purchase

#### **Interior**

**Ground Floor** 

**Living Room** 6.7m x 4.27m (22' x 14')

**Kitchen** 2.74m x 2.74m (9' x 9')

Conservatory 2.13m x 2.77m (7' x 9'1")

First Floor

**Bedroom** 2.13m x 2.77m (7' x 9'1")

**Bedroom** 3.05m x 2.13m (10' x 7')