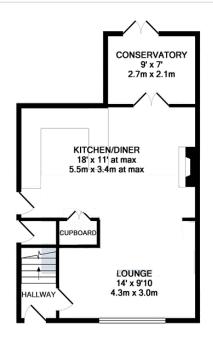

#### **Interior**

**Ground Floor** 

**Living Room** 6.7m x 4.27m (22' x 14')

**Kitchen** 2.74m x 2.74m (9' x 9')

Conservatory 2.13m x 2.77m (7' x 9'1")

First Floor

**Bedroom** 2.13m x 2.77m (7' x 9'1")

**Bedroom** 3.05m x 2.13m (10' x 7')

Bedroom 2.44m x 3.35m (8' x 11')

Bathroom 1.55m x 2.44m (5'1" x 8')

GROUND FLOOR APPROX. FLOOR AREA 442 SQ.FT. (41.1 SQ.M.) 1ST FLOOR APPROX. FLOOR AREA 377 SQ.FT. (35.0 SQ.M.)

#### TOTAL APPROX. FLOOR AREA 819 SQ.FT. (76.1 SQ.M.)

Whilst every attempt has been made to ensure the accuracy of the floor plan contained here, measurements of doors, windows, rooms and any other items are approximate and no responsibility is taken for any error, omission, or mis-statement. This plan is for illustrative purposes only and should be used as such by any prospective purchaser. The services, systems and appliances shown have not been tested and no guarantee as to their operability or efficiency can be given Made with Metropix @2011