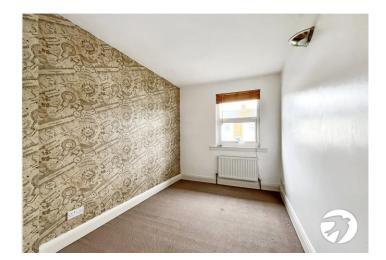

Upstairs, three bedrooms provide comfortable accommodation, with natural light through the windows creating a bright and airy atmosphere. A family bathroom completes the upper level, offering convenience and functionality.

#### **Interior**

**Ground Floor** 

**Living Room** 6.7m x 4.27m (22' x 14')

**Kitchen** 2.74m x 2.74m (9' x 9')

Conservatory 2.13m x 2.77m (7' x 9'1")

First Floor

**Bedroom** 2.13m x 2.77m (7' x 9'1")

**Bedroom** 3.05m x 2.13m (10' x 7')