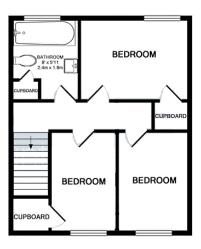

Upstairs, three bedrooms provide comfortable accommodation, with natural light through the windows creating a bright and airy atmosphere. A family bathroom completes the upper level, offering convenience and functionality.

#### **Interior**

**Ground Floor** 

**Living Room** 6.7m x 4.27m (22' x 14')

**Kitchen** 2.74m x 2.74m (9' x 9')

Conservatory 2.13m x 2.77m (7' x 9'1")

First Floor

**Bedroom** 2.13m x 2.77m (7' x 9'1")

**Bedroom** 3.05m x 2.13m (10' x 7')

Bedroom 2.44m x 3.35m (8' x 11')

Bathroom 1.55m x 2.44m (5'1" x 8')

GROUND FLOOR APPROX. FLOOR AREA 442 SQ.FT. (41.1 SQ.M.) 1ST FLOOR APPROX. FLOOR AREA 377 SQ.FT. (35.0 SQ.M.)

#### TOTAL APPROX. FLOOR AREA 819 SQ.FT. (76.1 SQ.M.)

Whilst every attempt has been made to ensure the accuracy of the floor plan contained here, measurements of doors, windows, rooms and any other items are approximate and no responsibility is taken for any error, omission, or mis-statement. This plan is for illustrative purposes only and should be used as such by any prospective purchaser. The services, systems and appliances shown have not been tested and no guarantee as to their operability or efficiency can be given Made with Metropix @2011