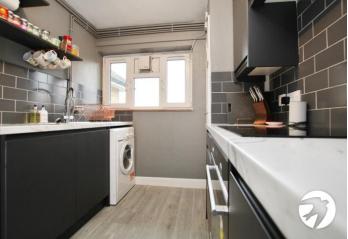

**Kitchen** 3.2m x 2.2m (10'6" x 7'3") Double glazed window to rear, range of wall and base units with work surfaces above, electric hob, integrated electric oven, space for fridge/freezer, plumbing for washing machine, stainless steel sink and drainer with mixer tap, pantry, radiator, extractor fan