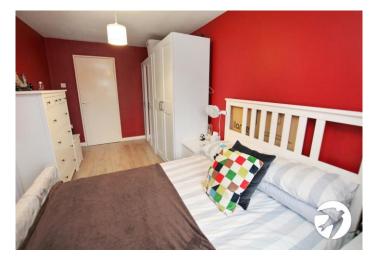

**Bedroom** 4.62m x 2.51m (15'2" x 8'3") Double glazed window to front, radiator, laminate flooring

**Bathroom** Double glazed obscured window to side, pedestal wash hand basin, low level wc, panelled bath with shower above, tiled walls and floor