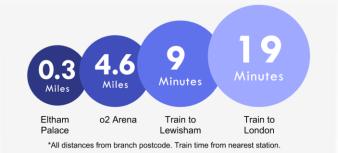

There's a mainline train station offering a direct route to London and the magnificent Art Deco Eltham Palace. The Heritage Restaurant & Bar at the Tudor Barn, a modern leisure centre, the Bob Hope Theatre and Well Hall Pleasaunce can all be found in the town.