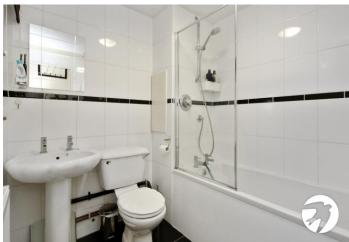

**Bedroom** 4.62m x 2.51m (15'2" x 8'3") Double glazed window to front, radiator, laminate flooring

**Bathroom** Double glazed obscured window to side, pedestal wash hand basin, low level wc, panelled bath with shower above, tiled walls and floor