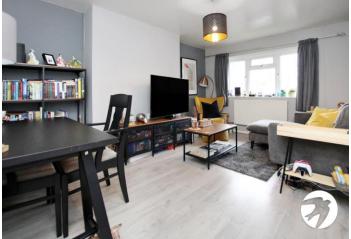

#### **Interior**

**Entrance Hall** UPVC door to front, double glazed obscured window to front, telephone entry system, radiator, laminate flooring

**Lounge** 4.65m x 3.23m (15'3" x 10'7") Double glazed window to front, radiator, laminate flooring