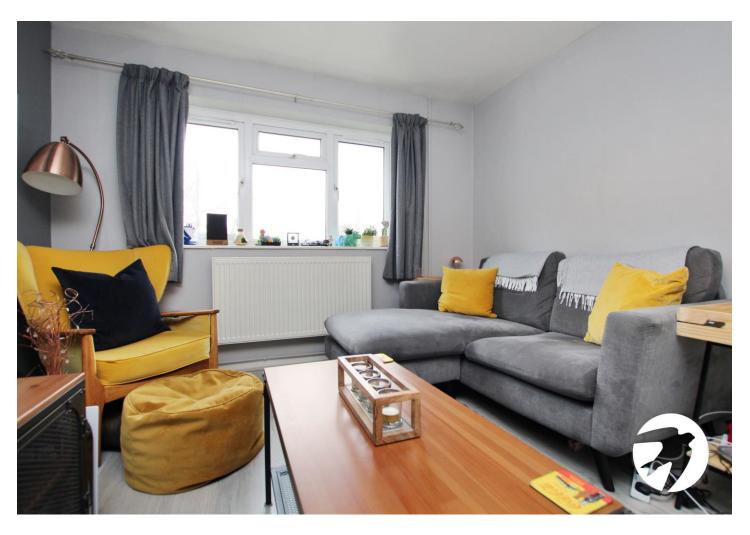

#### **Interior**

**Entrance Hall** UPVC door to front, double glazed obscured window to front, telephone entry system, radiator, laminate flooring

**Lounge** 4.65m x 3.23m (15'3" x 10'7") Double glazed window to front, radiator, laminate flooring