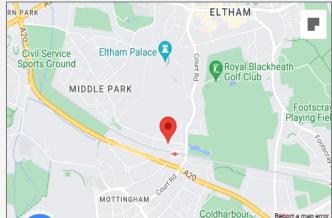

'6" x 7'3") Double glazed window to rear, range of wall and base units with work surfaces above, electric hob, integrated electric oven, space for fridge/freezer, plumbing for washing machine, stainless steel sink and drainer with mixer tap, pantry, radiator, extractor fan

**Bedroom** 4.62m x 2.51m (15'2" x 8'3") Double glazed window to front, radiator, laminate flooring

**Bathroom** Double glazed obscured window to side, pedestal wash hand basin, low level wc, panelled bath with shower above, tiled walls and floor

#### **Leasehold Information**

Time remaining on lease: Approx. 113 years

Ground Rent: Not Available Inc in service charge

Service Charge: £480 Per Annum Inc ground rent

Ground Rent Review Date: TBC









### **Property Location**

Middle Park Avenue, London, SE9 5QS





#### **Additional Information**

Eltham is a popular town in the Royal Borough of Greenwich, with £2 million recently been spent on a High Street revitalisation programme, including a new cinema and sky bar complex.

There's a mainline train station offering a direct route to London and the magnificent Art Deco Eltham Palace. The Heritage Restaurant & Bar at the Tudor Barn, a modern leisure centre, the Bob Hope Theatre and Well Hall Pleasaunce can all be found in the town.

Council Tax: B

EPC Rating: D