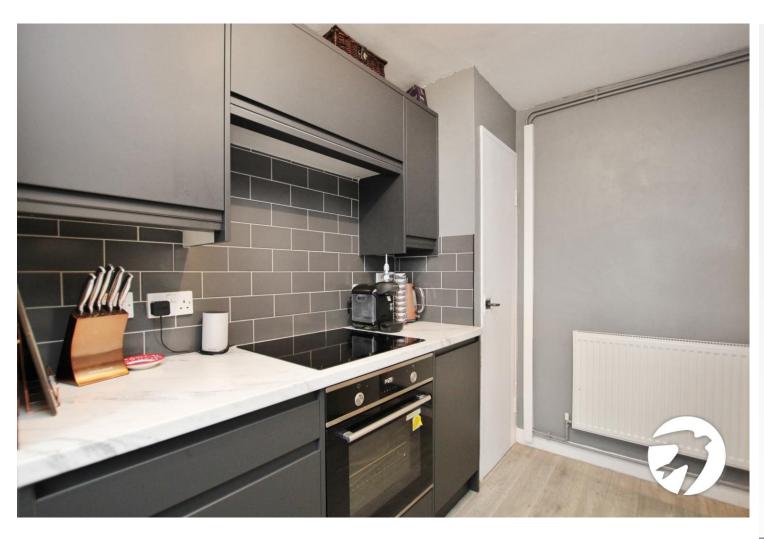

**Kitchen** 3.2m x 2.2m (10'6" x 7'3") Double glazed window to rear, range of wall and base units with work surfaces above, electric hob, integrated electric oven, space for fridge/freezer, plumbing for washing machine, stainless steel sink and drainer with mixer tap, pantry, radiator, extractor fan