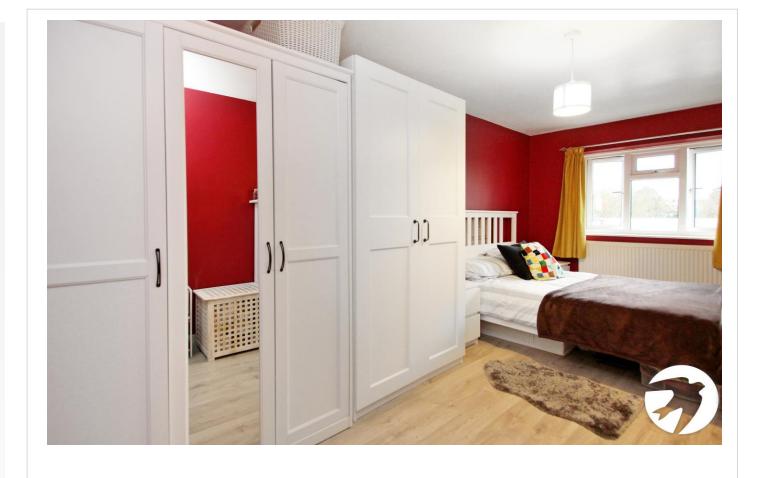

**Bedroom** 4.62m x 2.51m (15'2" x 8'3") Double glazed window to front, radiator, laminate flooring

**Bathroom** Double glazed obscured window to side, pedestal wash hand basin, low level wc, panelled bath with shower above, tiled walls and floor