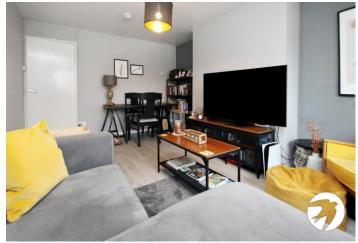

#### **Interior**

**Entrance Hall** UPVC door to front, double glazed obscured window to front, telephone entry system, radiator, laminate flooring

**Lounge** 4.65m x 3.23m (15'3" x 10'7") Double glazed window to front, radiator, laminate flooring