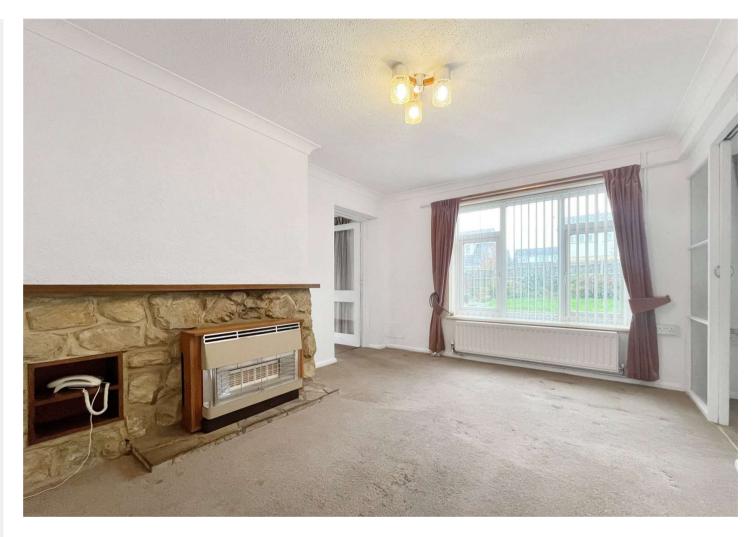

#### Accommodation

**Ground Floor** 

**Entrance Hall** 

**Entrance Porch** 

**Kitchen** 3.4m x 2.5m (11'2" x 8'2")

**Dining Room** 2.5m x 2.4m (8'2" x 7'10")

**Living Room** 4m x 3.05m (13'1" x 10')

**Wet Room** 1.8m x 1.17m (5'11" x 3'10")