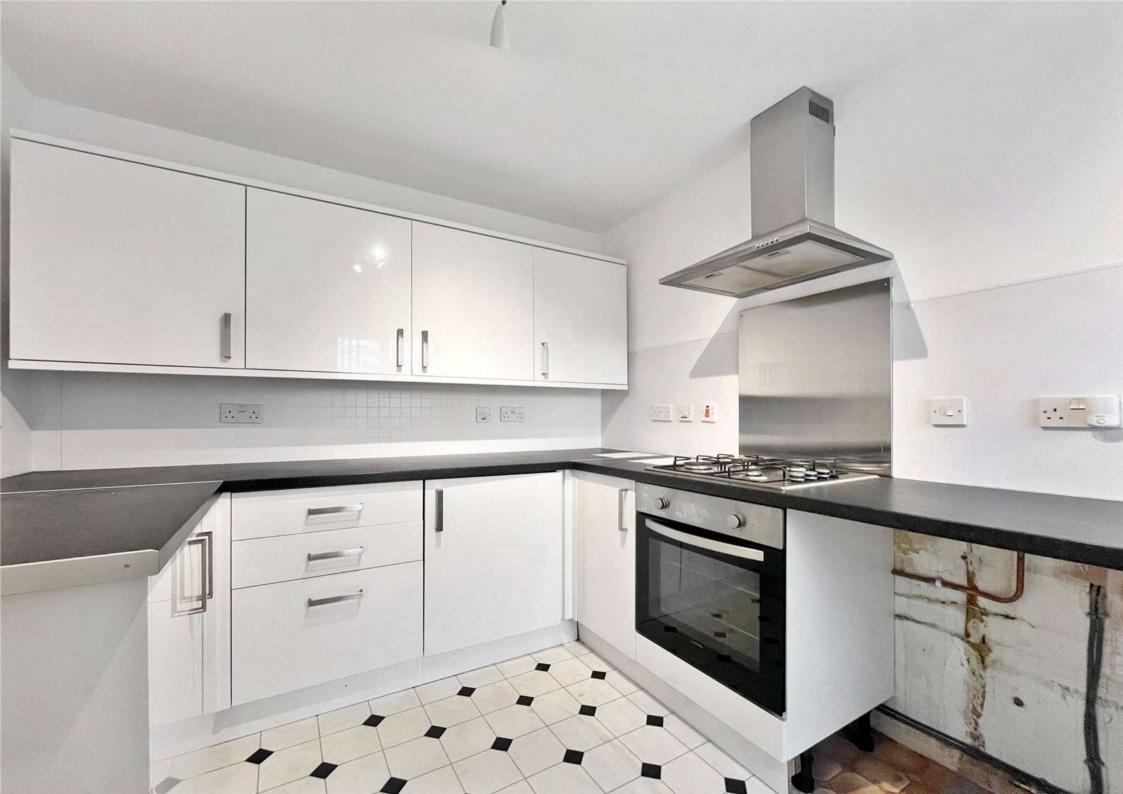

#### Accommodation

**Ground Floor** 

**Entrance Hall** 

**Entrance Porch** 

**Kitchen** 3.4m x 2.5m (11'2" x 8'2")

**Dining Room** 2.5m x 2.4m (8'2" x 7'10")

**Living Room** 4m x 3.05m (13'1" x 10')

**Wet Room** 1.8m x 1.17m (5'11" x 3'10")