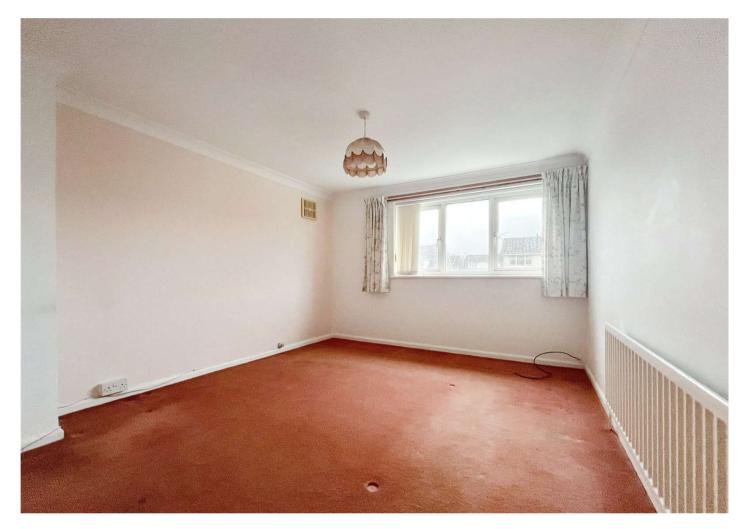

#### Accommodation

**Ground Floor** 

**Entrance Hall** 

**Entrance Porch** 

**Kitchen** 3.4m x 2.5m (11'2" x 8'2")

**Dining Room** 2.5m x 2.4m (8'2" x 7'10")

**Living Room** 4m x 3.05m (13'1" x 10')

**Wet Room** 1.8m x 1.17m (5'11" x 3'10")

**Extra reception/Ground floor bedroom** 2.92m x 2.13m (9'7" x 7')

**Conservatory** 2.41m x 1.9m (7'11" x 6'3")

**First Floor** 

**Bedroom One** 4.01m x 3.05m (13'2" x 10')

**Bedroom Two** 3.53m x 2.5m (11'7" x 8'2")