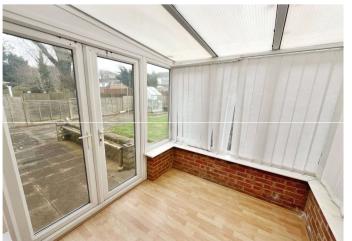

**Extra reception/Ground floor bedroom** 2.92m x 2.13m (9'7" x 7')

**Conservatory** 2.41m x 1.9m (7'11" x 6'3")

**First Floor** 

**Bedroom One** 4.01m x 3.05m (13'2" x 10')

**Bedroom Two** 3.53m x 2.5m (11'7" x 8'2")