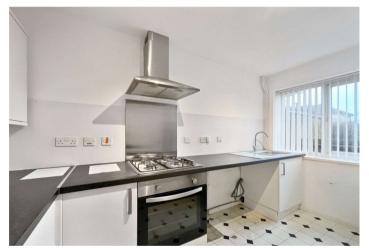

#### Accommodation

**Ground Floor** 

**Entrance Hall** 

**Entrance Porch** 

**Kitchen** 3.4m x 2.5m (11'2" x 8'2")

**Dining Room** 2.5m x 2.4m (8'2" x 7'10")

**Living Room** 4m x 3.05m (13'1" x 10')

**Wet Room** 1.8m x 1.17m (5'11" x 3'10")