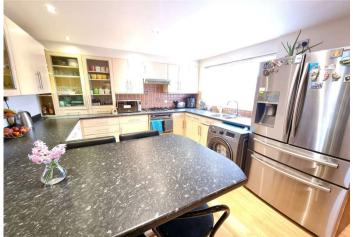

**Lounge:** 4.72m x 3.2m (15'6" x 10'6") Double glazed window with shutters to rear, radiator and wood laminate flooring.

**Kitchen/Breakfast Room:** 4.17m x 3.38m (13'8" x 11'1") Fitted with a matching range of wall and base units with work surfaces and breakfast bar. Integrated oven, gas hob and extractor fan. Sink unit & drainer. Space for fridge freezer and washing machine. Double glazed window to front.