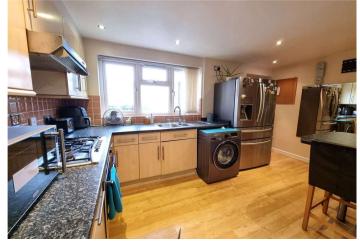

**Lounge:** 4.72m x 3.2m (15'6" x 10'6") Double glazed window with shutters to rear, radiator and wood laminate flooring.

**Kitchen/Breakfast Room:** 4.17m x 3.38m (13'8" x 11'1") Fitted with a matching range of wall and base units with work surfaces and breakfast bar. Integrated oven, gas hob and extractor fan. Sink unit & drainer. Space for fridge freezer and washing machine. Double glazed window to front.