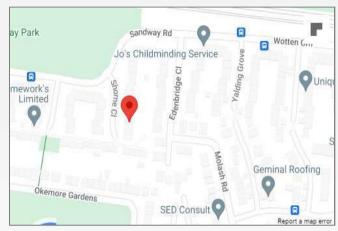

s to loft and wood flooring.

**Bedroom 1:** 3.86m x 2.92m (12'8" x 9'7") Double glazed window with shutters to front, radiator and stripped wood floorboards.

**Bedroom 2:** 3.45m x 2.57m (11'4" x 8'5") Double glazed window to rear, radiator and stripped wood floorboards.

**Bedroom 3:** 2.46m x 2.2m (8'1" x 7'3") Double glazed window to rear, radiator and wood flooring.

**Family Bathroom:** Fitted with a three piece suite comprising a panelled bath, pedestal wash hand basin and wc Heated towel rail. Double glazed opaque window to front.

#### Ground Floor

Approx. 48.3 sq. metres (520.1 sq. feet)



### First Floor

Approx. 43.6 sq. metres (469.5 sq. feet)



Total area: approx. 91.9 sq. metres (989.6 sq. feet)







## **Property Location**

Shorne Close, St Mary Cray, Kent, BR5 3TG





## **Exterior**

Rear Garden: Laid to lawn with a patio area.

Off Road Parking:

### **Additional Information**

Shorne Close is conveniently situated for a range of local amenities including St Mary Cray mainline Station, Nugent Park Shopping Centre, various bus routes and several Schools.