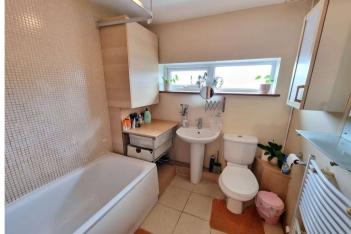

**Family Bathroom:** Fitted with a three piece suite comprising a panelled bath, pedestal wash hand basin and wc Heated towel rail. Double glazed opaque window to front.