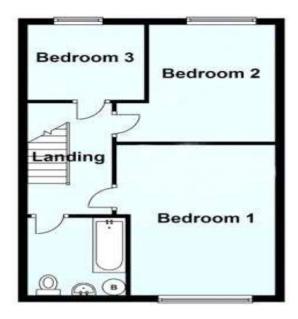

**Inner Hall:** Staircase to first floor with understairs storage cupboard, radiator and wood laminate flooring. Double glazed door leading to rear garden.

Landing: Access to loft and wood flooring.

**Bedroom 1:** 3.86m x 2.92m (12'8" x 9'7") Double glazed window with shutters to front, radiator and stripped wood floorboards.

**Bedroom 2:** 3.45m x 2.57m (11'4" x 8'5") Double glazed window to rear, radiator and stripped wood floorboards.

**Bedroom 3:** 2.46m x 2.2m (8'1" x 7'3") Double glazed window to rear, radiator and wood flooring.

**Family Bathroom:** Fitted with a three piece suite comprising a panelled bath, pedestal wash hand basin and wc Heated towel rail. Double glazed opaque window to front.

### First Floor

Approx. 43.6 sq. metres (469.5 sq. feet)

Total area: approx. 91.9 sq. metres (989.6 sq. feet)