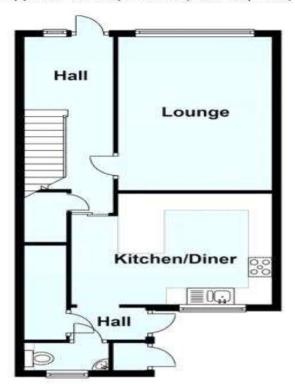

#### **Interior**

**Entrance Hall:** Double glazed door to front. Large storage cupboard. Wood laminate flooring.

**Ground Floor Cloakroom:** With a wash hand basin and wc. Double glazed opaque window to front,

**Lounge:** 4.72m x 3.2m (15'6" x 10'6") Double glazed window with shutters to rear, radiator and wood laminate flooring.

**Kitchen/Breakfast Room:** 4.17m x 3.38m (13'8" x 11'1") Fitted with a matching range of wall and base units with work surfaces and breakfast bar. Integrated oven, gas hob and extractor fan. Sink unit & drainer. Space for fridge freezer and washing machine. Double glazed window to front.

#### Ground Floor

Approx. 48.3 sq. metres (520.1 sq. feet)