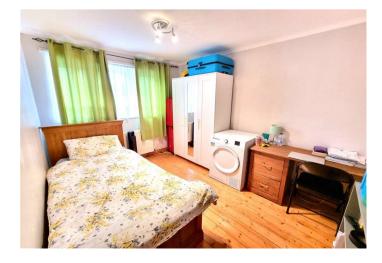

**Bedroom 2:** 3.45m x 2.57m (11'4" x 8'5") Double glazed window to rear, radiator and stripped wood floorboards.

**Bedroom 3:** 2.46m x 2.2m (8'1" x 7'3") Double glazed window to rear, radiator and wood flooring.