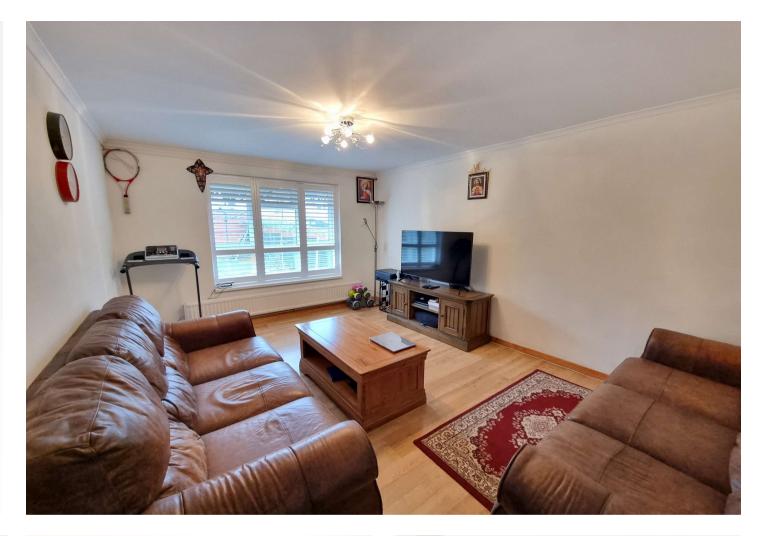

**Lounge:** 4.72m x 3.2m (15'6" x 10'6") Double glazed window with shutters to rear, radiator and wood laminate flooring.

**Kitchen/Breakfast Room:** 4.17m x 3.38m (13'8" x 11'1") Fitted with a matching range of wall and base units with work surfaces and breakfast bar. Integrated oven, gas hob and extractor fan. Sink unit & drainer. Space for fridge freezer and washing machine. Double glazed window to front.