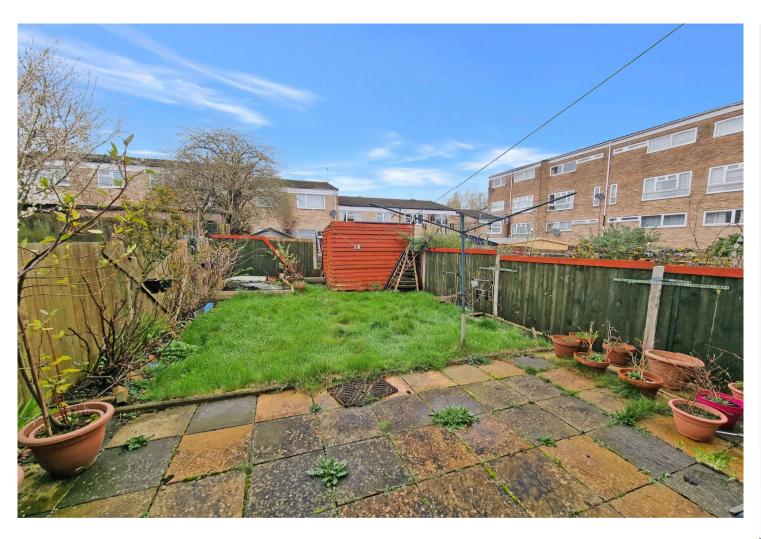

## **Exterior**

Rear Garden: Laid to lawn with a patio area.

Off Road Parking: