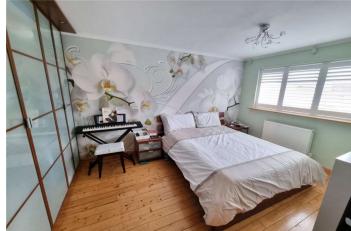

**Lounge:** 4.72m x 3.2m (15'6" x 10'6") Double glazed window with shutters to rear, radiator and wood laminate flooring.

**Kitchen/Breakfast Room:** 4.17m x 3.38m (13'8" x 11'1") Fitted with a matching range of wall and base units with work surfaces and breakfast bar. Integrated oven, gas hob and extractor fan. Sink unit & drainer. Space for fridge freezer and washing machine. Double glazed window to front.