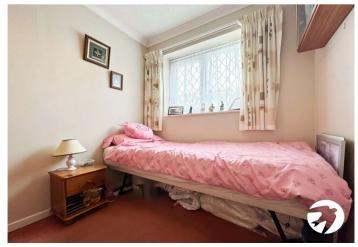

**Bedroom 2** 2.9m x 2.13m (9'6" x 7') Window to rear, radiator, double bedroom

**Bedroom 3** 2.26m x 2.03m (7'5" x 6'8") Radiator, window to rear

Bathroom Shower over bath, basin & WC