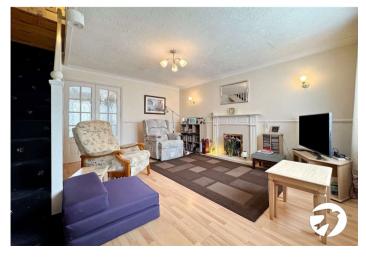

## **Interior**

Entrance Hall Entrance door, meter cupboard

**Lounge** 4.32m x 3.96m (14'2" x 13') Staircase to first floor, window to front, radiator

**Dining Room** 3.18m x 2.24m (10'5" x 7'4") Double radiator, double doors leading into the garden