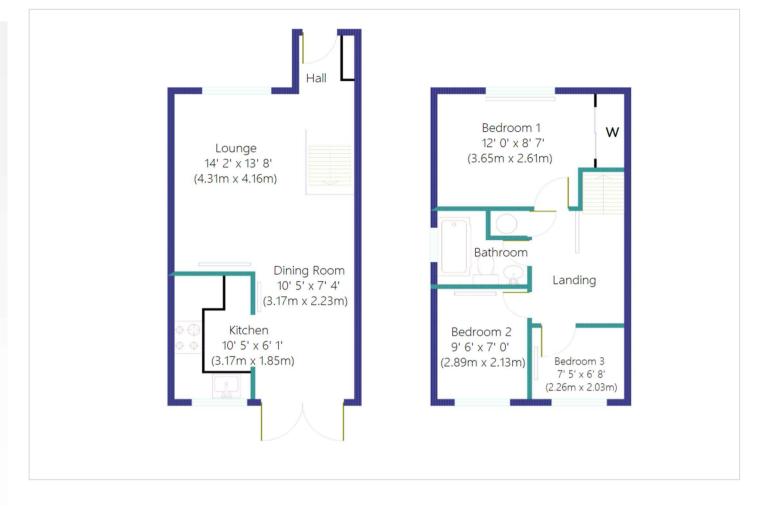

## **Interior**

Entrance Hall Entrance door, meter cupboard

**Lounge** 4.32m x 3.96m (14'2" x 13') Staircase to first floor, window to front, radiator

**Dining Room** 3.18m x 2.24m (10'5" x 7'4") Double radiator, double doors leading into the garden

Kitchen  $3.18m \times 1.83m (10'5" \times 6')$  Window to the rear, built in oven & hob

**Bedroom 1** 3.66m x 2.62m (12' x 8'7") Window to front, radiator, double built-in wardrobe cupboard with mirrored sliding doors, double bedroom

**Bedroom 2** 2.9m x 2.13m (9'6" x 7') Window to rear, radiator, double bedroom

**Bedroom 3** 2.26m x 2.03m (7'5" x 6'8") Radiator, window to rear

Bathroom Shower over bath, basin & WC