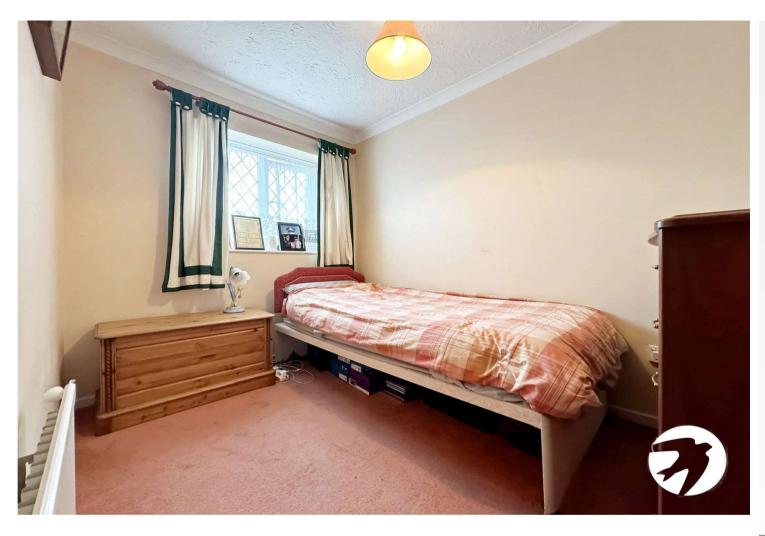

**Bedroom 2** 2.9m x 2.13m (9'6" x 7') Window to rear, radiator, double bedroom

**Bedroom 3** 2.26m x 2.03m (7'5" x 6'8") Radiator, window to rear

Bathroom Shower over bath, basin & WC