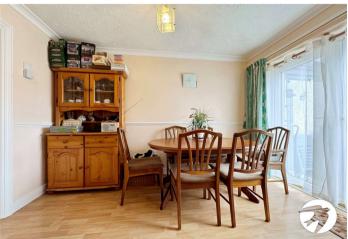

## **Interior**

Entrance Hall Entrance door, meter cupboard

**Lounge** 4.32m x 3.96m (14'2" x 13') Staircase to first floor, window to front, radiator

**Dining Room** 3.18m x 2.24m (10'5" x 7'4") Double radiator, double doors leading into the garden