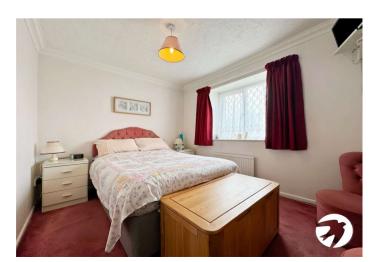

Kitchen  $3.18m \times 1.83m (10'5" \times 6')$  Window to the rear, built in oven & hob

**Bedroom 1** 3.66m x 2.62m (12' x 8'7") Window to front, radiator, double built-in wardrobe cupboard with mirrored sliding doors, double bedroom