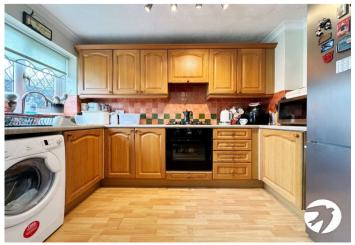

Kitchen  $3.18m \times 1.83m (10'5" \times 6')$  Window to the rear, built in oven & hob

**Bedroom 1** 3.66m x 2.62m (12' x 8'7") Window to front, radiator, double built-in wardrobe cupboard with mirrored sliding doors, double bedroom