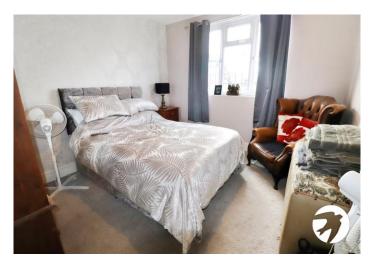

**Bedroom 3** 3.45m x 2m (11'4" x 6'7") Double glazed bay window to front, radiator, carpet

**Shower Room** Double glazed frosted window to rear, large walk in shower, vanity wash hand basin with storage, concealed cistern wc, heated towel rail, column radiator, tiled walls, vinyl flooring