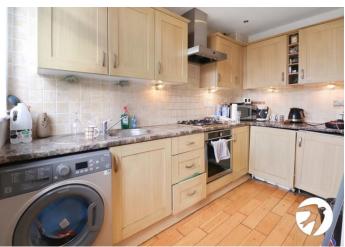

**Dining Room** 4.67m x 3.35m (15'4" x 11') Double glazed frosted door to rear, radiator, carpet, open to kitchen

**Kitchen** 3.38m x 1.83m (11'1" x 6') Double glazed window to rear, range of wall and base units, stainless steel sink unit with mixer tap, integrated oven, four ring gas hob, extractor, space for under counter fridge and freezer, space for washing machine, radiator, part tiled walls, solid wood flooring