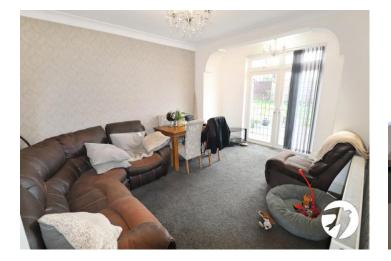

#### Interior

Entrance Porch Double glazed sliding door to front, double glazed window to side

**Entrance Hall** UPVC half double glazed door to front, radiator, storage cupboard

**Lounge** 4.47m x 3.5m (14'8" x 11'6") Double glazed bay window to front, radiator, electric fire, carpet