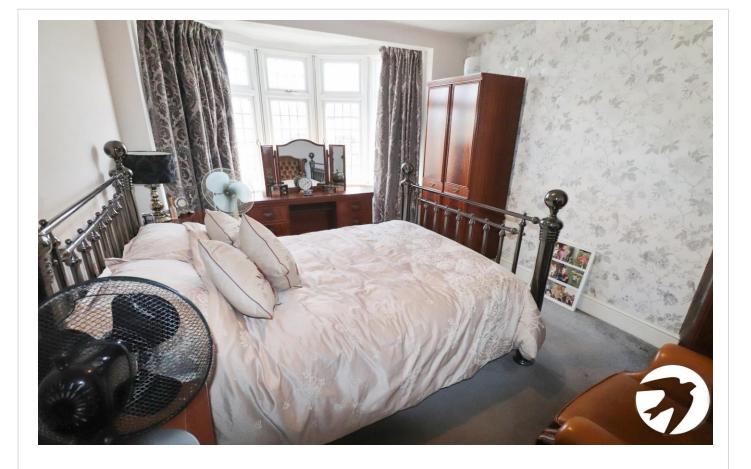

Landing Carpet, access to loft

**Bedroom 1** 4.5m x 3.2m (14'9" x 10'6") Double glazed bay window to front, radiator, carpet

**Bedroom 2** 3.45m x 3.15m (11'4" x 10'4") Double glazed window to rear, radiator, carpet