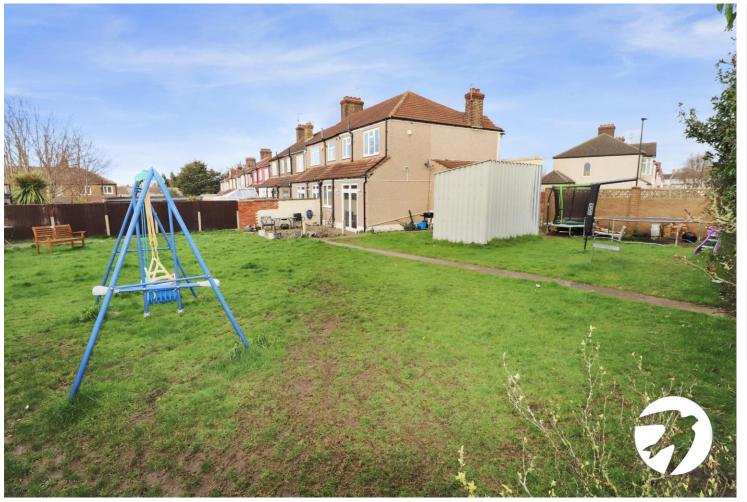

### Exterior

Garden Approx 60' to rear, patio mainly laid to lawn, shed

**Building plot to side** Building plot side with planning permission passed for a three bedroom detached house, planning ref: 23/3860/F Royal Borough of Greenwich planning portal