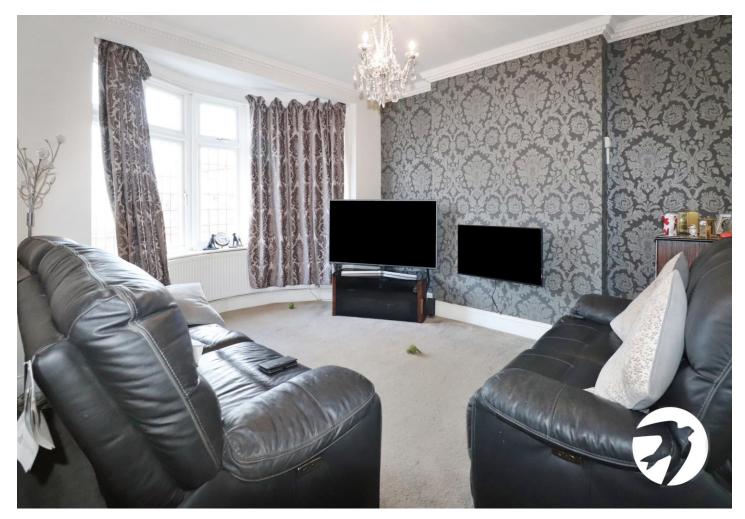

#### Interior

Entrance Porch Double glazed sliding door to front, double glazed window to side

**Entrance Hall** UPVC half double glazed door to front, radiator, storage cupboard

**Lounge** 4.47m x 3.5m (14'8" x 11'6") Double glazed bay window to front, radiator, electric fire, carpet