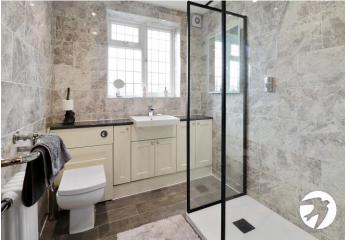

**Bedroom 3** 3.45m x 2m (11'4" x 6'7") Double glazed bay window to front, radiator, carpet

**Shower Room** Double glazed frosted window to rear, large walk in shower, vanity wash hand basin with storage, concealed cistern wc, heated towel rail, column radiator, tiled walls, vinyl flooring