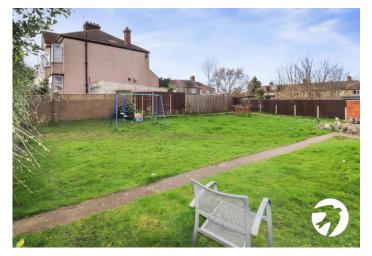

### Exterior

Garden Approx 60' to rear, patio mainly laid to lawn, shed

**Building plot to side** Building plot side with planning permission passed for a three bedroom detached house, planning ref: 23/3860/F Royal Borough of Greenwich planning portal