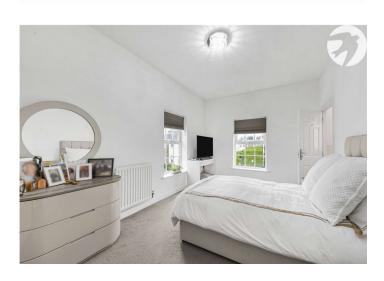

**Bedroom One:** 4.2m x 4.14m (13'9" x 13'7") Double glazed window to rear and side. Radiator. Carpet.

**Ensuite:** Low level WC. Pedestal wash hand basin. Shower cubicle. Heated towel rail. Part tiled walls. Tiled walls.