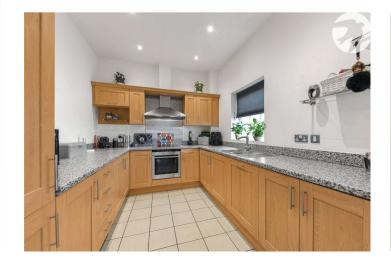

**Kitchen:** 3.25m x 2.8m (10'8" x 9'2") Double glazed window to side. Range of matching wall and base units with complimentary work surface over. Stainless steel sink with drainer. Integrated electric oven, hob and extractor. Integrated fridge freezer. Integrated dishwasher. Spotlights. Tiled flooring.