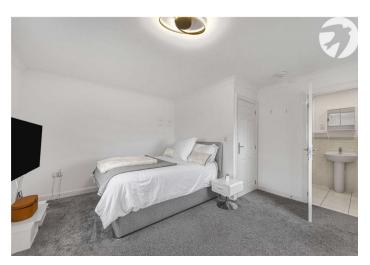

**Bedroom One:** 4.2m x 4.14m (13'9" x 13'7") Double glazed window to rear and side. Radiator. Carpet.

**Ensuite:** Low level WC. Pedestal wash hand basin. Shower cubicle. Heated towel rail. Part tiled walls. Tiled walls.