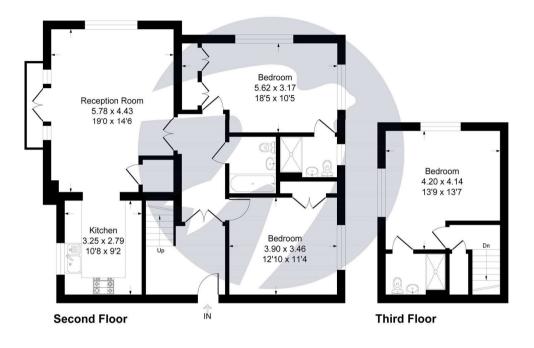

#### **Interior**

**Entrance Hall:** Telephone entry system. Radiator. Laminate flooring. Carpeted stairs to Bedroom One.

**Lounge:** 5.8m x 4.42m (19' x 14'6") Double glazed window to rear. Double glazed windows and doors leading to 'Juliet' style balcony. Two radiators. Laminate flooring.

**Kitchen:** 3.25m x 2.8m (10'8" x 9'2") Double glazed window to side. Range of matching wall and base units with complimentary work surface over. Stainless steel sink with drainer. Integrated electric oven, hob and extractor. Integrated fridge freezer. Integrated dishwasher. Spotlights. Tiled flooring.

**Bedroom Two:** 5.61m x 3.18m (18'5" x 10'5") Double glazed window to rear. Built in wardrobes. Radiator. Carpet.

**Ensuite:** Double glazed frosted window to side. Low level WC. Wash hand basin. Shower cubicle. Heated towel rail. Part tiled walls. Tiled flooring.

**Bedroom Three:** 3.9m x 3.45m (12'10" x 11'4") Double glazed window to side. Radiator. Carpet.

**Bathroom:** Low level WC. Pedestal wash hand basin. Panelled bath with shower attachment. Heated towel rail. Part tiled walls. Tiled flooring.

**Bedroom One:** 4.2m x 4.14m (13'9" x 13'7") Double glazed window to rear and side. Radiator. Carpet.

**Ensuite:** Low level WC. Pedestal wash hand basin. Shower cubicle. Heated towel rail. Part tiled walls. Tiled walls.

# Liverymen Walk, DA9

Approximate Gross Internal Area = 117 sq m / 1256 sq ft