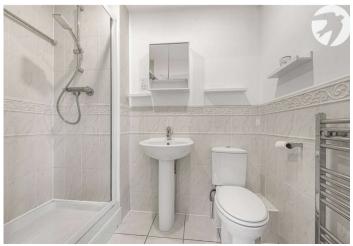

**Bedroom Three:** 3.9m x 3.45m (12'10" x 11'4") Double glazed window to side. Radiator. Carpet.

**Bathroom:** Low level WC. Pedestal wash hand basin. Panelled bath with shower attachment. Heated towel rail. Part tiled walls. Tiled flooring.