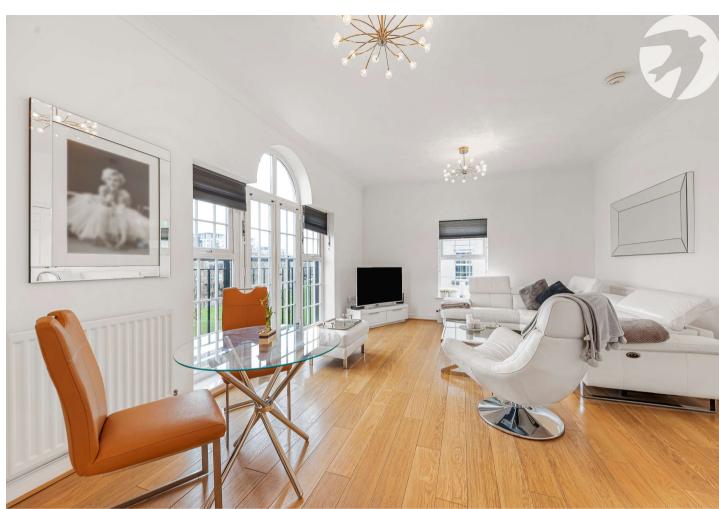

The generously proportioned open plan living area is perfect for entertaining and relaxation. Flooded with natural light, it offers ample space for a dining area, a comfortable lounge, and a well equipped kitchen.

#### **Interior**

**Entrance Hall:** Telephone entry system. Radiator. Laminate flooring. Carpeted stairs to Bedroom One.

**Lounge:** 5.8m x 4.42m (19' x 14'6") Double glazed window to rear. Double glazed windows and doors leading to 'Juliet' style balcony. Two radiators. Laminate flooring.