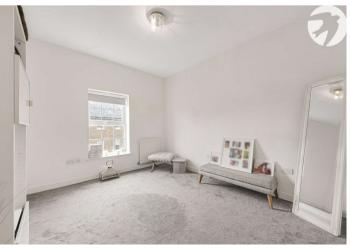

**Bedroom Three:** 3.9m x 3.45m (12'10" x 11'4") Double glazed window to side. Radiator. Carpet.

**Bathroom:** Low level WC. Pedestal wash hand basin. Panelled bath with shower attachment. Heated towel rail. Part tiled walls. Tiled flooring.