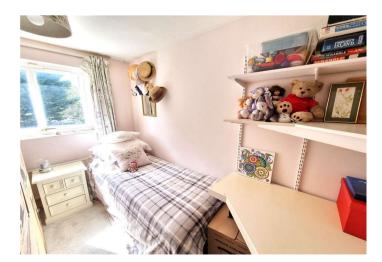

**Landing:** Access to loft, airing cupboard and newly fitted carpet.

**Bedroom 1:** 4.42m x 2.29m (14'6" x 7'6") Double glazed window to front, fitted wardrobes, radiator and fitted carpet.

**Bedroom 2:** 3.2m x 2.29m (10'6" x 7'6") Double glazed window to rear, radiator and fitted carpet.

**Bedroom 3/Study:** 1.98m x 1.68m (6'6" x 5'6") Double glazed window to rear, radiator and fitted carpet.

**Shower Room:** Fitted with a walk in shower cubicle, pedestal wash hand basin and wc. Heated towel rail. Double glazed opaque window to front.