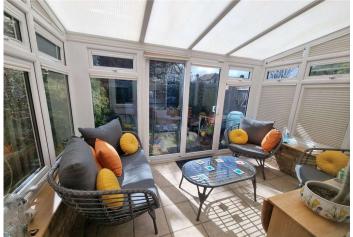

**Conservatory:** 3.1m x 2.29m (10'2" x 7'6") Double glazed with sliding door opening onto the rear garden. Tiled flooring.

**Kitchen:** 2.24m x 2.24m (7'4" x 7'4") Newly fitted with a modern range of wall and base units with work surfaces. Integrated oven, gas hob and extractor fan. Space for fridge freezer. Sink unit & drainer. Attractive tiled splashbacks. Space for washing machine. Double glazed window to front. Wood laminate flooring.