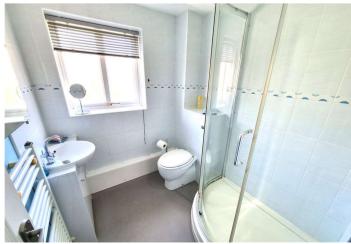

**Bedroom 3/Study:** 1.98m x 1.68m (6'6" x 5'6") Double glazed window to rear, radiator and fitted carpet.

**Shower Room:** Fitted with a walk in shower cubicle, pedestal wash hand basin and wc. Heated towel rail. Double glazed opaque window to front.