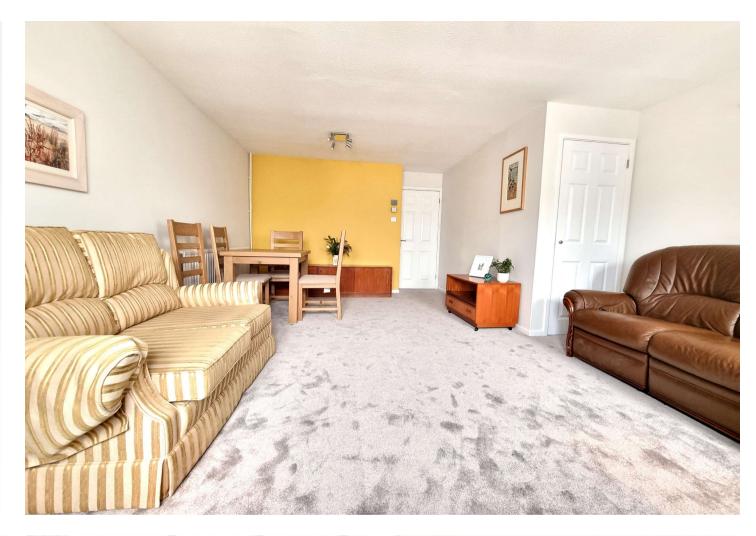

**Lounge/Dining Room:** 5.23m x 4.11m (17'2" x 13'6") Double glazed window to rear, understairs storage cupboard, two radiators and fitted carpet. Space for table & chairs. Double glazed door opening into:-