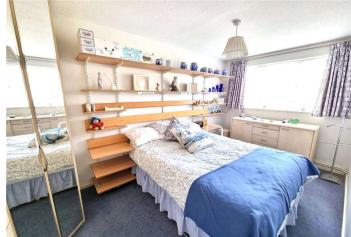

**Landing:** Access to loft, airing cupboard and newly fitted carpet.

**Bedroom 1:** 4.42m x 2.29m (14'6" x 7'6") Double glazed window to front, fitted wardrobes, radiator and fitted carpet.

**Bedroom 2:** 3.2m x 2.29m (10'6" x 7'6") Double glazed window to rear, radiator and fitted carpet.