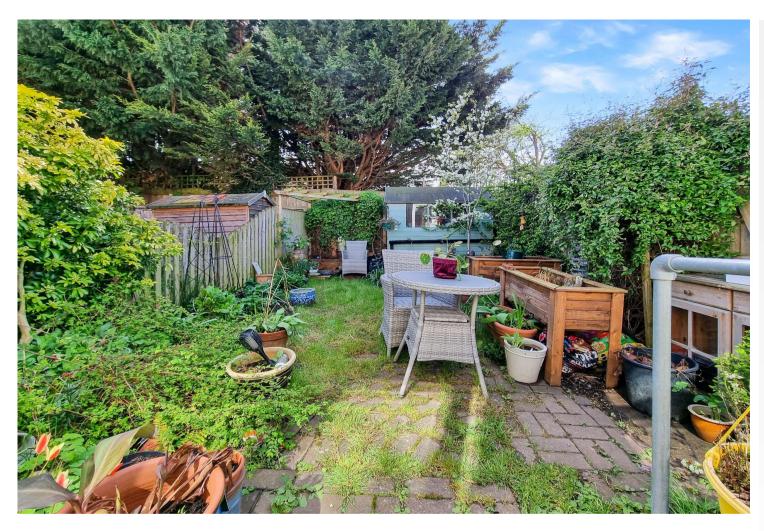

### **Exterior**

Rear Garden: Patio area. Garden shed.

Allocated Parking Space: Situated at the right hand side opposite

the property.