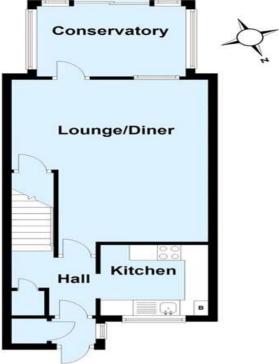

#### **Interior**

**Entrance Porch:** Double glazed door to front and double glazed window to side. Built in storage cupboard.

**Entrance Hall:** Wooden door. Stairs to first floor. Cloaks cupboard. Radiator and newly fitted carpet.

**Lounge/Dining Room:** 5.23m x 4.11m (17'2" x 13'6") Double glazed window to rear, understairs storage cupboard, two radiators and fitted carpet. Space for table & chairs. Double glazed door opening into:-

**Conservatory:** 3.1m x 2.29m (10'2" x 7'6") Double glazed with sliding door opening onto the rear garden. Tiled flooring.

**Kitchen:** 2.24m x 2.24m (7'4" x 7'4") Newly fitted with a modern range of wall and base units with work surfaces. Integrated oven, gas hob and extractor fan. Space for fridge freezer. Sink unit & drainer. Attractive tiled splashbacks. Space for washing machine. Double glazed window to front. Wood laminate flooring.