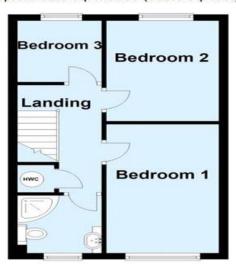

**Landing:** Access to loft, airing cupboard and newly fitted carpet.

**Bedroom 1:** 4.42m x 2.29m (14'6" x 7'6") Double glazed window to front, fitted wardrobes, radiator and fitted carpet.

**Bedroom 2:** 3.2m x 2.29m (10'6" x 7'6") Double glazed window to rear, radiator and fitted carpet.

**Bedroom 3/Study:** 1.98m x 1.68m (6'6" x 5'6") Double glazed window to rear, radiator and fitted carpet.

**Shower Room:** Fitted with a walk in shower cubicle, pedestal wash hand basin and wc. Heated towel rail. Double glazed opaque window to front.

#### First Floor

Approx. 32.6 sq. metres (350.8 sq. feet)

Total area: approx. 74.1 sq. metres (798.0 sq. feet)