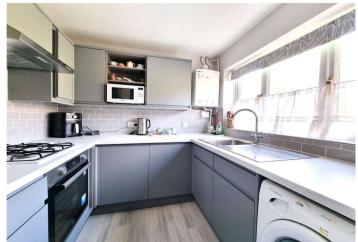

**Conservatory:** 3.1m x 2.29m (10'2" x 7'6") Double glazed with sliding door opening onto the rear garden. Tiled flooring.

**Kitchen:** 2.24m x 2.24m (7'4" x 7'4") Newly fitted with a modern range of wall and base units with work surfaces. Integrated oven, gas hob and extractor fan. Space for fridge freezer. Sink unit & drainer. Attractive tiled splashbacks. Space for washing machine. Double glazed window to front. Wood laminate flooring.