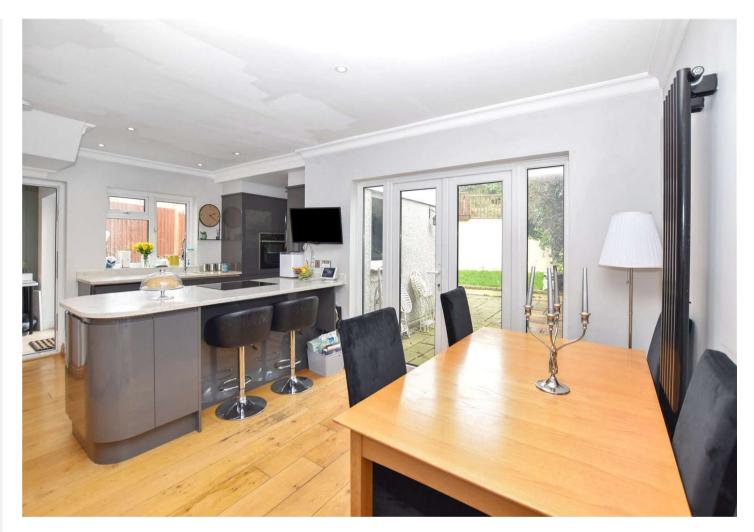

#### Accommodation

Hallway

Reception Room 3.78mx3.63m (12'5"x11'11") Kitchen/Dining Room 6.02mx5.6m (19'9"x18'4") Downstairs Shower Room Study 4.06mx2.1m (13'4"x6'11") Store Room 2.1mx2.03m (6'11"x6'8") Landing Bedroom 5.84mx2.06m (19'2"x6'9") Bathroom Bedroom 3.7mx3.15m (12'2"x10'4") Bedroom 3.78mx3.15m (12'5"x10'4") Bedroom 2.57mx2.4m (8'5"x7'10")