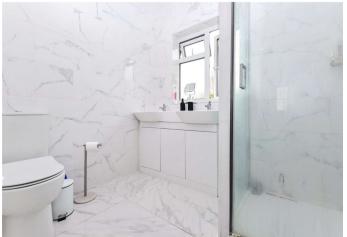

#### Accommodation

Hallway

Reception Room 3.78mx3.63m (12'5"x11'11") Kitchen/Dining Room 6.02mx5.6m (19'9"x18'4") Downstairs Shower Room Study 4.06mx2.1m (13'4"x6'11") Store Room 2.1mx2.03m (6'11"x6'8") Landing Bedroom 5.84mx2.06m (19'2"x6'9") Bathroom Bedroom 3.7mx3.15m (12'2"x10'4") Bedroom 3.78mx3.15m (12'5"x10'4") Bedroom 2.57mx2.4m (8'5"x7'10")