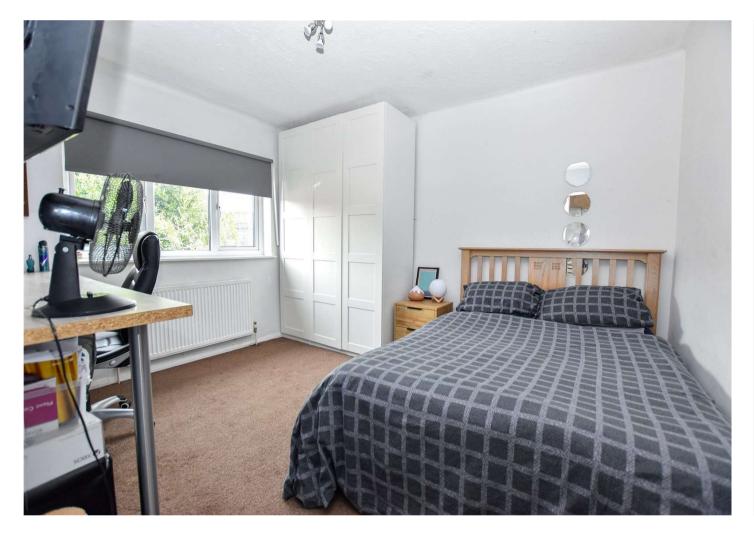

#### Accommodation

Hallway

Reception Room 3.78mx3.63m (12'5"x11'11") Kitchen/Dining Room 6.02mx5.6m (19'9"x18'4") Downstairs Shower Room Study 4.06mx2.1m (13'4"x6'11") Store Room 2.1mx2.03m (6'11"x6'8") Landing Bedroom 5.84mx2.06m (19'2"x6'9") Bathroom Bedroom 3.7mx3.15m (12'2"x10'4") Bedroom 3.78mx3.15m (12'5"x10'4") Bedroom 2.57mx2.4m (8'5"x7'10")