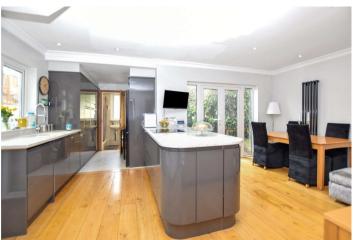

#### Accommodation

Hallway

Reception Room 3.78mx3.63m (12'5"x11'11") Kitchen/Dining Room 6.02mx5.6m (19'9"x18'4") Downstairs Shower Room Study 4.06mx2.1m (13'4"x6'11") Store Room 2.1mx2.03m (6'11"x6'8") Landing Bedroom 5.84mx2.06m (19'2"x6'9") Bathroom Bedroom 3.7mx3.15m (12'2"x10'4") Bedroom 3.78mx3.15m (12'5"x10'4") Bedroom 2.57mx2.4m (8'5"x7'10")