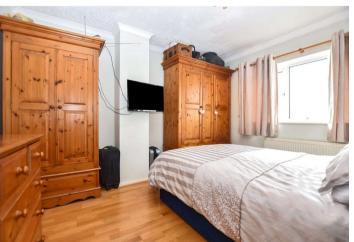

#### Accommodation

Hallway

Reception Room 3.78mx3.63m (12'5"x11'11") Kitchen/Dining Room 6.02mx5.6m (19'9"x18'4") Downstairs Shower Room Study 4.06mx2.1m (13'4"x6'11") Store Room 2.1mx2.03m (6'11"x6'8") Landing Bedroom 5.84mx2.06m (19'2"x6'9") Bathroom Bedroom 3.7mx3.15m (12'2"x10'4") Bedroom 3.78mx3.15m (12'5"x10'4") Bedroom 2.57mx2.4m (8'5"x7'10")