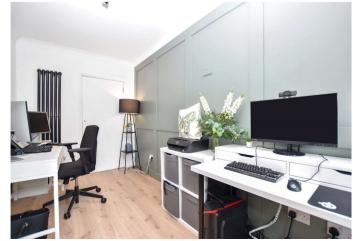

#### Accommodation

Hallway

Reception Room 3.78mx3.63m (12'5"x11'11") Kitchen/Dining Room 6.02mx5.6m (19'9"x18'4") Downstairs Shower Room Study 4.06mx2.1m (13'4"x6'11") Store Room 2.1mx2.03m (6'11"x6'8") Landing Bedroom 5.84mx2.06m (19'2"x6'9") Bathroom Bedroom 3.7mx3.15m (12'2"x10'4") Bedroom 3.78mx3.15m (12'5"x10'4") Bedroom 2.57mx2.4m (8'5"x7'10")