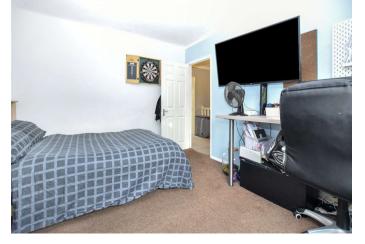

#### Accommodation

Hallway

Reception Room 3.78mx3.63m (12'5"x11'11") Kitchen/Dining Room 6.02mx5.6m (19'9"x18'4") Downstairs Shower Room Study 4.06mx2.1m (13'4"x6'11") Store Room 2.1mx2.03m (6'11"x6'8") Landing Bedroom 5.84mx2.06m (19'2"x6'9") Bathroom Bedroom 3.7mx3.15m (12'2"x10'4") Bedroom 3.78mx3.15m (12'5"x10'4") Bedroom 2.57mx2.4m (8'5"x7'10")