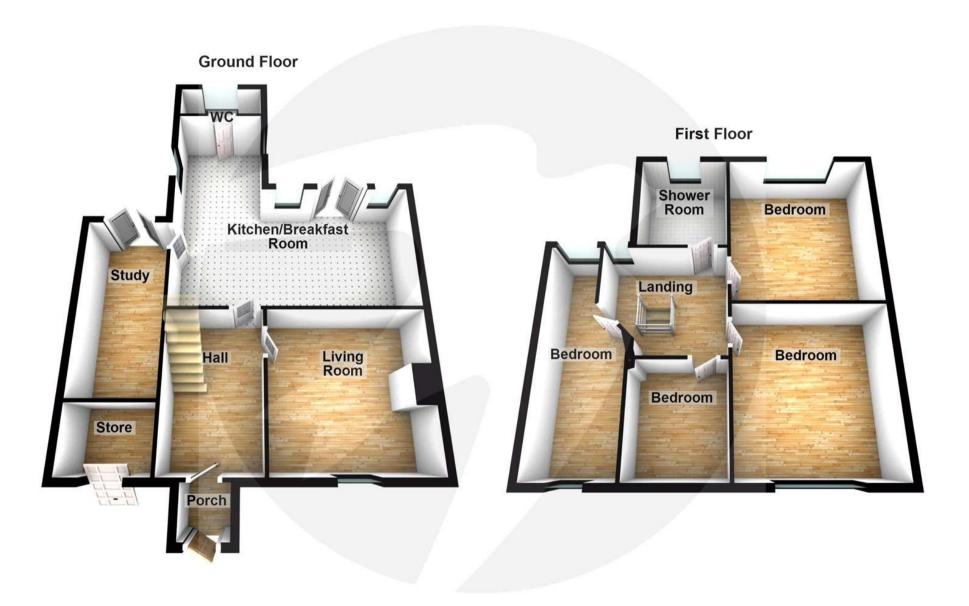

#### Accommodation

Hallway

Reception Room 3.78mx3.63m (12'5"x11'11") Kitchen/Dining Room 6.02mx5.6m (19'9"x18'4") Downstairs Shower Room Study 4.06mx2.1m (13'4"x6'11") Store Room 2.1mx2.03m (6'11"x6'8") Landing Bedroom 5.84mx2.06m (19'2"x6'9") Bathroom Bedroom 3.7mx3.15m (12'2"x10'4") Bedroom 3.78mx3.15m (12'5"x10'4") Bedroom 2.57mx2.4m (8'5"x7'10")