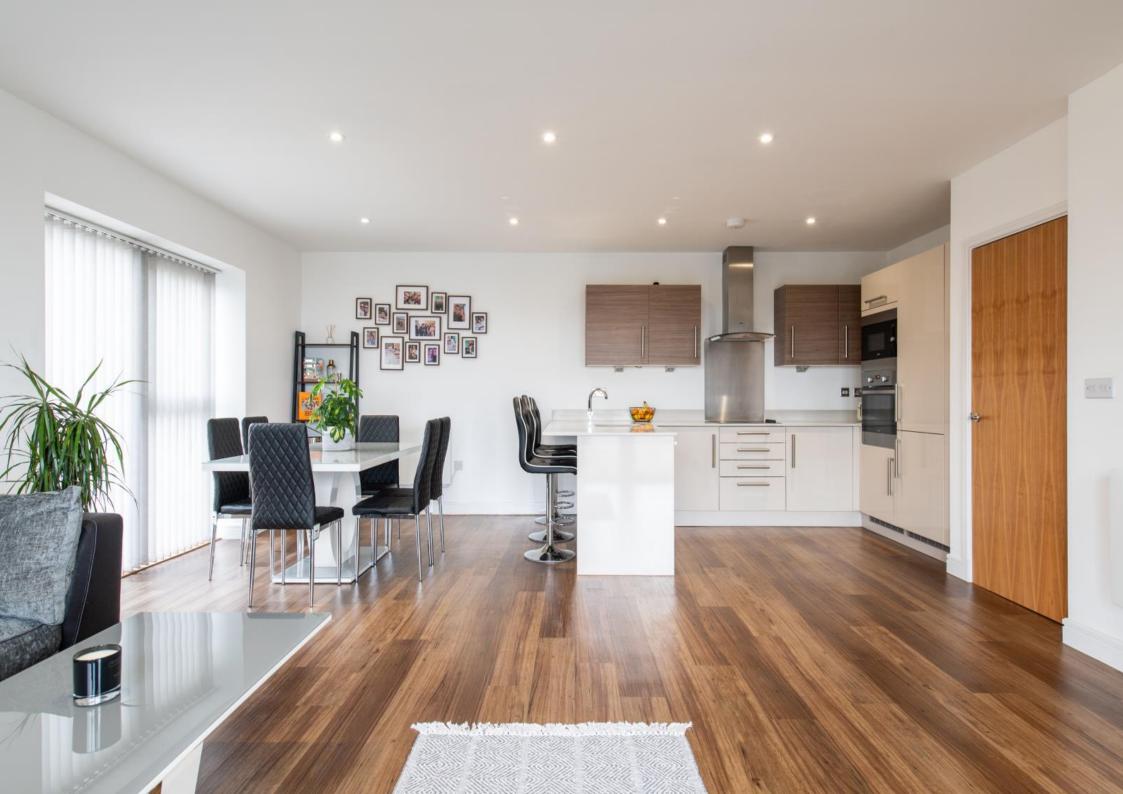

#### Accommodation

**Entrance Hallway** 5.77m x 3.18m (18'11" x 10'5") Storage cupboard. Radiator.

**Kitchen/Family Room** 6.78m x 5.87m (22'3" x 19'3") Double glazed doors to side and rear. Double glazed window to side. Range of wall and base units with Quartz worktops over. Integrated appliances. Two radiators.