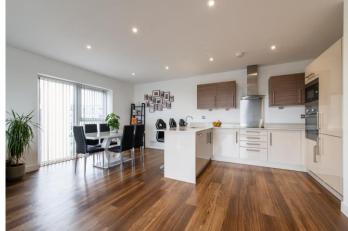

#### Accommodation

**Entrance Hallway** 5.77m x 3.18m (18'11" x 10'5") Storage cupboard. Radiator.

**Kitchen/Family Room** 6.78m x 5.87m (22'3" x 19'3") Double glazed doors to side and rear. Double glazed window to side. Range of wall and base units with Quartz worktops over. Integrated appliances. Two radiators.