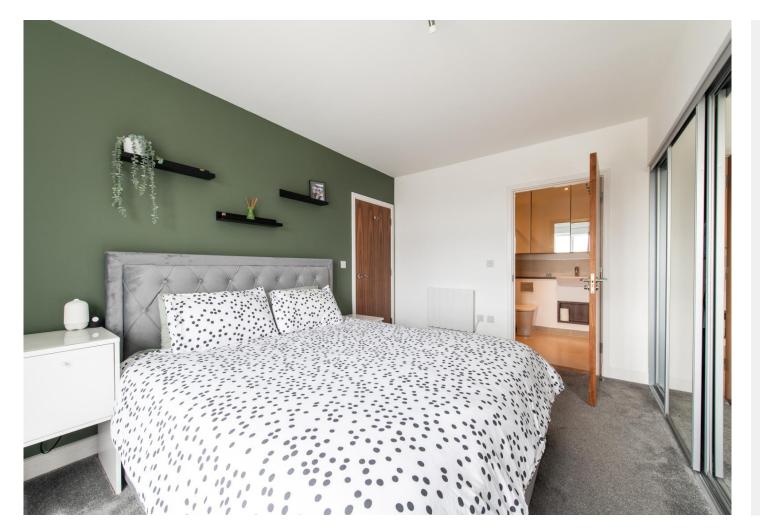

**Bedroom One** 4.45m x 3.53m (14'7" x 11'7") Double glazed window to side. Fitted wardrobes. Carpet. Radiator.

**Ensuite** 3.23m x 2m (10'7" x 6'7") Low level WC. Vanity wash hand basin. Bath with shower over. Heated towel rail. Tiled flooring.