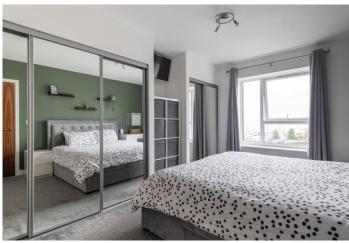

**Bedroom One** 4.45m x 3.53m (14'7" x 11'7") Double glazed window to side. Fitted wardrobes. Carpet. Radiator.

**Ensuite** 3.23m x 2m (10'7" x 6'7") Low level WC. Vanity wash hand basin. Bath with shower over. Heated towel rail. Tiled flooring.