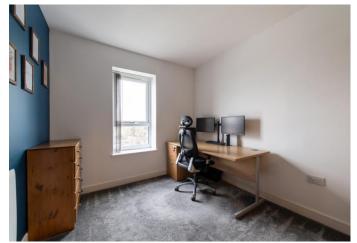

**Bedroom Two** 3.38m x 2.74m (11'1" x 9') Double glazed window to side. Carpet. Radiator.

**Bedroom Three** 3.28m x 2.74m (10'9" x 9') Double glazed window to side. Carpet. Radiator.

**Bathroom** 2.06m x 1.98m (6'9" x 6'6") Low level WC. Vanity wash hand basin. Bath with shower over. Heated towel rail. Tiled flooring.