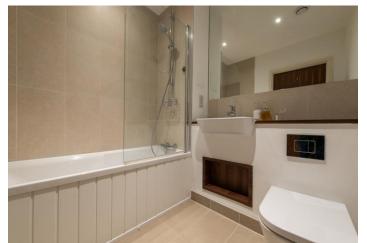

**Bedroom One** 4.45m x 3.53m (14'7" x 11'7") Double glazed window to side. Fitted wardrobes. Carpet. Radiator.

**Ensuite** 3.23m x 2m (10'7" x 6'7") Low level WC. Vanity wash hand basin. Bath with shower over. Heated towel rail. Tiled flooring.

**Bedroom Two** 3.38m x 2.74m (11'1" x 9') Double glazed window to side. Carpet. Radiator.

**Bedroom Three** 3.28m x 2.74m (10'9" x 9') Double glazed window to side. Carpet. Radiator.

**Bathroom** 2.06m x 1.98m (6'9" x 6'6") Low level WC. Vanity wash hand basin. Bath with shower over. Heated towel rail. Tiled flooring.