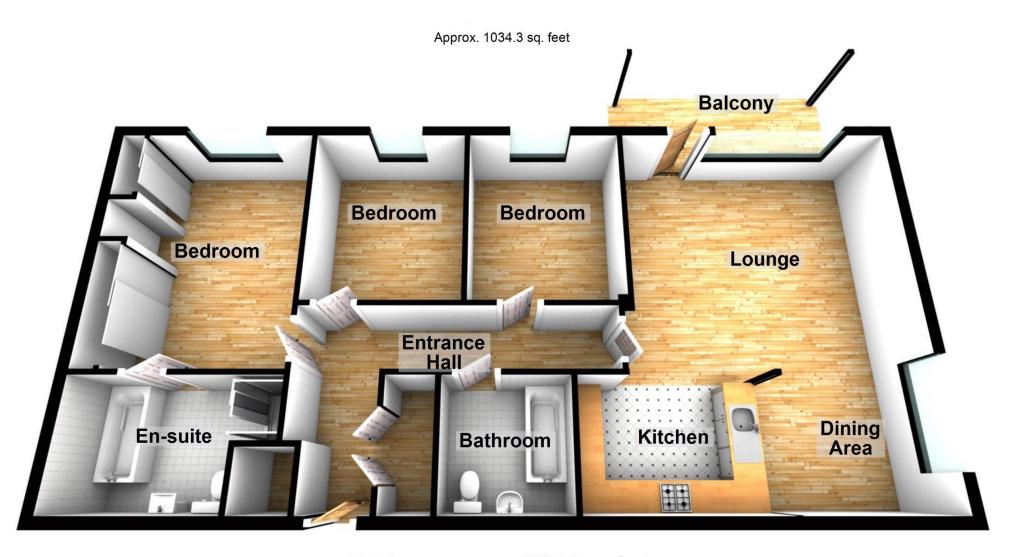

### Benefitting from:

- 1034.3 Square Feet
- 0.9 miles to Gillingham Train Station
- High Specification Finish
- Large Balcony
- Access to Private Gym
- En Suite to Master Bedroom
- Fitted Wardrobes
- Two Allocated Parking Spaces
- Council Tax: E
- EPC Rating: C

#### Accommodation

**Entrance Hallway** 5.77m x 3.18m (18'11" x 10'5") Storage cupboard. Radiator.

**Kitchen/Family Room** 6.78m x 5.87m (22'3" x 19'3") Double glazed doors to side and rear. Double glazed window to side. Range of wall and base units with Quartz worktops over. Integrated appliances. Two radiators.

**Bedroom One** 4.45m x 3.53m (14'7" x 11'7") Double glazed window to side. Fitted wardrobes. Carpet. Radiator.

**Ensuite** 3.23m x 2m (10'7" x 6'7") Low level WC. Vanity wash hand basin. Bath with shower over. Heated towel rail. Tiled flooring.

**Bedroom Two** 3.38m x 2.74m (11'1" x 9') Double glazed window to side. Carpet. Radiator.

**Bedroom Three** 3.28m x 2.74m (10'9" x 9') Double glazed window to side. Carpet. Radiator.

**Bathroom** 2.06m x 1.98m (6'9" x 6'6") Low level WC. Vanity wash hand basin. Bath with shower over. Heated towel rail. Tiled flooring.

Total area: approx. 1034.3 sq. feet

Please be advised this plan is offered for marketing purposes only. It can not be relied upon for exact or precise measurements, angles, window or door openings. Whilst every effort is made to ensure the accuracy the company or provider accepts no responsibility for the content.

Plan produced using PlanUp.