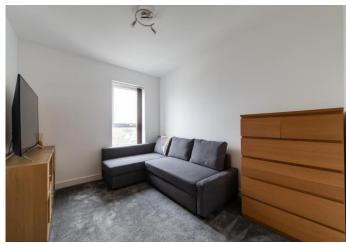

**Bedroom Two** 3.38m x 2.74m (11'1" x 9') Double glazed window to side. Carpet. Radiator.

**Bedroom Three** 3.28m x 2.74m (10'9" x 9') Double glazed window to side. Carpet. Radiator.

**Bathroom** 2.06m x 1.98m (6'9" x 6'6") Low level WC. Vanity wash hand basin. Bath with shower over. Heated towel rail. Tiled flooring.