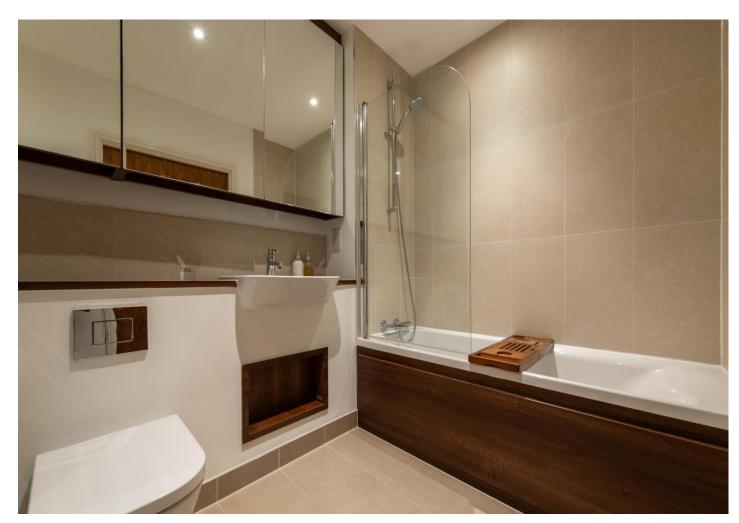

**Bedroom One** 4.45m x 3.53m (14'7" x 11'7") Double glazed window to side. Fitted wardrobes. Carpet. Radiator.

**Ensuite** 3.23m x 2m (10'7" x 6'7") Low level WC. Vanity wash hand basin. Bath with shower over. Heated towel rail. Tiled flooring.

**Bedroom Two** 3.38m x 2.74m (11'1" x 9') Double glazed window to side. Carpet. Radiator.

**Bedroom Three** 3.28m x 2.74m (10'9" x 9') Double glazed window to side. Carpet. Radiator.

**Bathroom** 2.06m x 1.98m (6'9" x 6'6") Low level WC. Vanity wash hand basin. Bath with shower over. Heated towel rail. Tiled flooring.