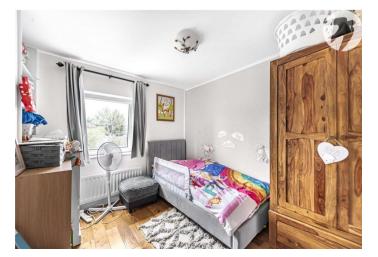

The first floor comprises of 2 double bedrooms.

Externally you will find a garden (with patio area) and large garage to the rear perfect for a home gym, parking or office. This is truly a MUST SEE home and internal viewing is essential to fully appreciate everything this property has to offer. Please contact Robinson-Jackson today to book your viewing.

**Bathroom:** Double glazed frosted window to rear.

Low level WC. Bidet. Vanity wash hand basin.

Panelled bath with fitted shower and shower screen.

Vertical radiator. Part tiled walls. Tiled flooring.

**Bedroom One:** 3.38m x 2.97m (11'1" x 9'9") Double glazed window to front. Radiator. Wood flooring.

**Bedroom Two:** 3.15m x 2.44m (10'4" x 8') Double glazed window to rear. Radiator. Wood flooring.