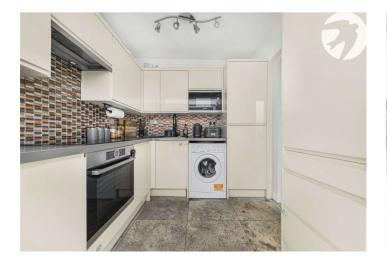

#### **Interior**

**Lounge/Dining:** 6.22m x 3.35m (20'5" x 11') Double glazed window to front. Two vertical radiators. Stairs to first floor. Wood flooring.

**Kitchen:** 3.45m x 3.28m (11'4" x 10'9") Double glazed window to rear. Double glazed door leading to rear garden. Range of matching wall and base units with complimentary work surface over. Sink with drainer. Integrated electric oven, hob and extractor. Integrated microwave. Integrated fridge freezer. Space and plumbing for washing machine. Part tiled walls. Tiled flooring. Part glass roof.