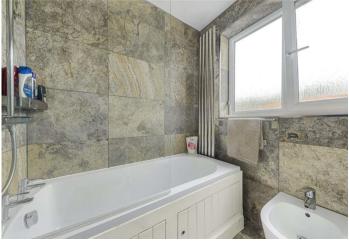

**Bathroom:** Double glazed frosted window to rear.

Low level WC. Bidet. Vanity wash hand basin.

Panelled bath with fitted shower and shower screen.

Vertical radiator. Part tiled walls. Tiled flooring.

**Bedroom One:** 3.38m x 2.97m (11'1" x 9'9") Double glazed window to front. Radiator. Wood flooring.