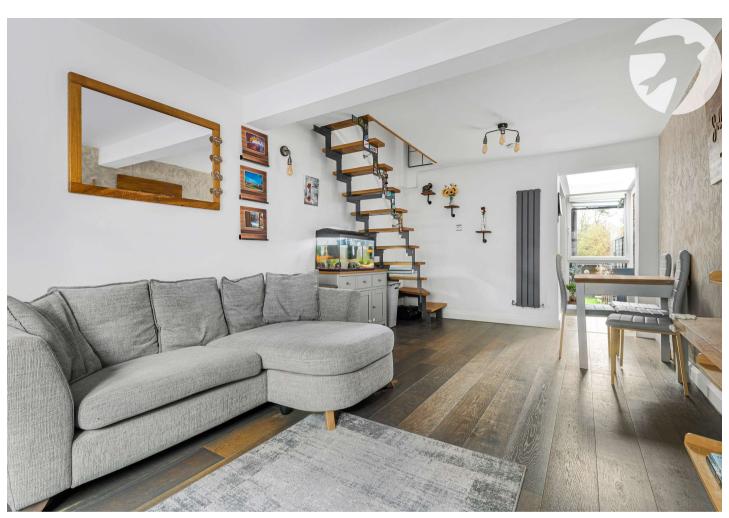

# Charles Street, Greenhithe

Robinson-Jackson are delighted to present this beautiful 2-bedroom terraced home to the market on Charles Street in Greenhithe.

On entrance the home is well-presented and ready to move straight into. With unique features the property needs to be at the top of your viewing list. The ground floor consists of an open plan lounge/dining area, kitchen (with storage) and bathroom.

#### **Interior**

**Lounge/Dining:** 6.22m x 3.35m (20'5" x 11') Double glazed window to front. Two vertical radiators. Stairs to first floor. Wood flooring.

**Kitchen:** 3.45m x 3.28m (11'4" x 10'9") Double glazed window to rear. Double glazed door leading to rear garden. Range of matching wall and base units with complimentary work surface over. Sink with drainer. Integrated electric oven, hob and extractor. Integrated microwave. Integrated fridge freezer. Space and plumbing for washing machine. Part tiled walls. Tiled flooring. Part glass roof.