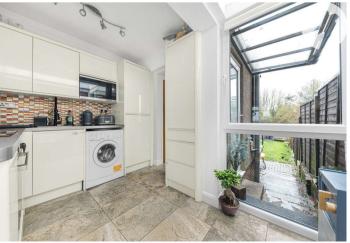

#### **Interior**

**Lounge/Dining:** 6.22m x 3.35m (20'5" x 11') Double glazed window to front. Two vertical radiators. Stairs to first floor. Wood flooring.

**Kitchen:** 3.45m x 3.28m (11'4" x 10'9") Double glazed window to rear. Double glazed door leading to rear garden. Range of matching wall and base units with complimentary work surface over. Sink with drainer. Integrated electric oven, hob and extractor. Integrated microwave. Integrated fridge freezer. Space and plumbing for washing machine. Part tiled walls. Tiled flooring. Part glass roof.