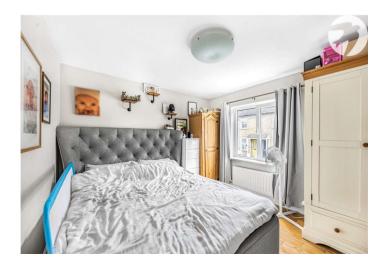

The first floor comprises of 2 double bedrooms.

Externally you will find a garden (with patio area) and large garage to the rear perfect for a home gym, parking or office. This is truly a MUST SEE home and internal viewing is essential to fully appreciate everything this property has to offer. Please contact Robinson-Jackson today to book your viewing.

**Bathroom:** Double glazed frosted window to rear.

Low level WC. Bidet. Vanity wash hand basin.

Panelled bath with fitted shower and shower screen.

Vertical radiator. Part tiled walls. Tiled flooring.

**Bedroom One:** 3.38m x 2.97m (11'1" x 9'9") Double glazed window to front. Radiator. Wood flooring.

**Bedroom Two:** 3.15m x 2.44m (10'4" x 8') Double glazed window to rear. Radiator. Wood flooring.