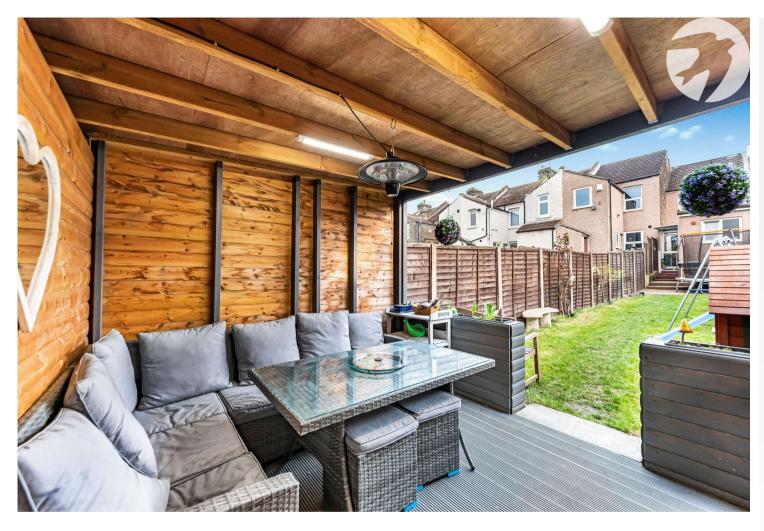

The first floor comprises of 2 double bedrooms.

Externally you will find a garden (with patio area) and large garage to the rear perfect for a home gym, parking or office. This is truly a MUST SEE home and internal viewing is essential to fully appreciate everything this property has to offer. Please contact Robinson-Jackson today to book your viewing.

## **Exterior**

Rear Garden: Approximately 66ft. Mainly laid to lawn. Patio area.

Undercover seating area.

Garage: 23'9 x 12'1