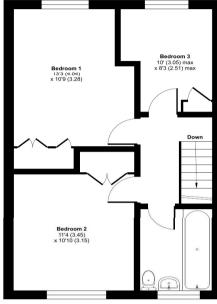

**Master Bedroom** Double glazed window to rear, built in wardrobe, laminate flooring, radiator

**Bedroom Two** Double glazed window to front, built in cupboard, laminate flooring, radiator

**Bedroom Three** Double glazed window to rear, built in cupboard, laminate flooring, radiator

**Bathroom** Double glazed window to front, panelled bath, electric shower, shower screen, wash hand basin, low flush WC, vinyl flooring, radiator

### **Leasehold Information**

Time remaining on lease: 90 Years

Ground Rent: £10 P/A

Service Charge: £1000 P/A

Approximate Area = 930 sq ft / 86.3 sq m

For identification only - Not to scale

FIRST FLOOR

Floor plan produced in accordance with RICS Property Measurement Standards incorporating International Property Measurement Standards (IPMS2 Residential). © ntchecom 2024.