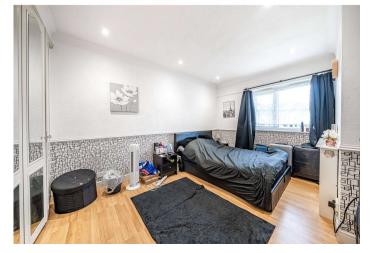

**Master Bedroom** Double glazed window to rear, built in wardrobe, laminate flooring, radiator

**Bedroom Two** Double glazed window to front, built in cupboard, laminate flooring, radiator

**Bedroom Three** Double glazed window to rear, built in cupboard, laminate flooring, radiator