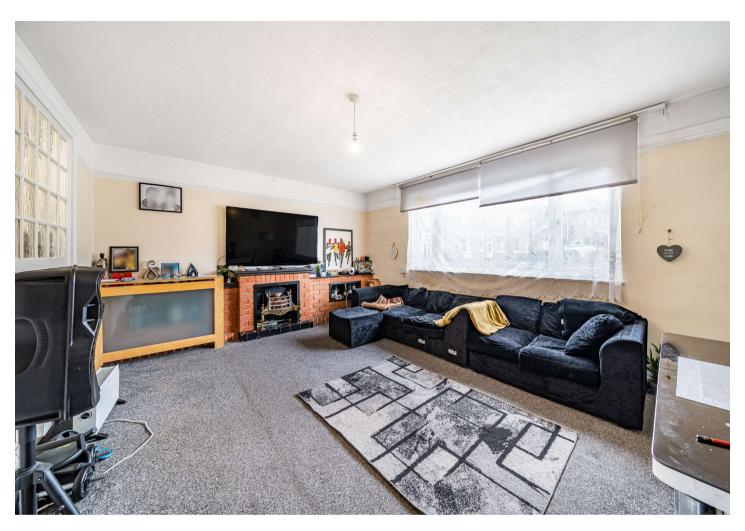

#### **Interior**

Entrance Hall Built in cupboards, vinyl flooring, radiator

**Ground Floor WC** Double glazed window to front, low flush WC, wash hand basin, vinyl flooring

Lounge Double glazed window to rear, carpet, radiator