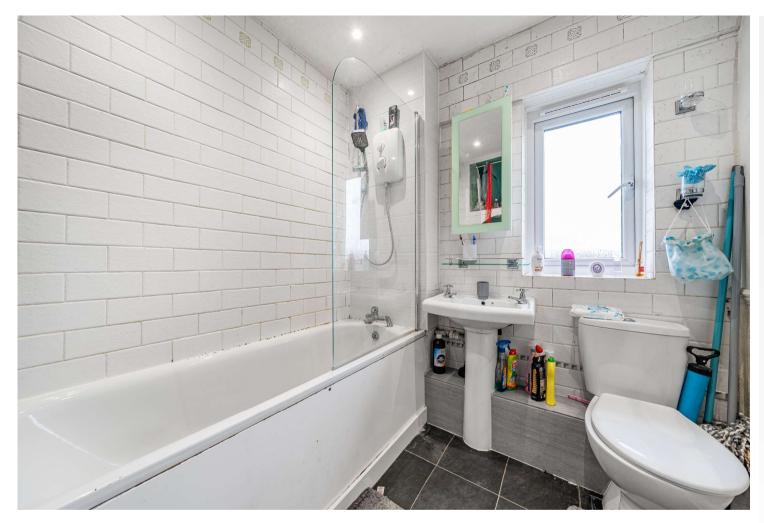

**Bathroom** Double glazed window to front, panelled bath, electric shower, shower screen, wash hand basin, low flush WC, vinyl flooring, radiator