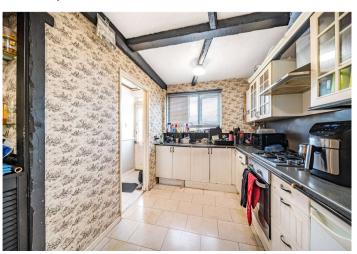

**Kitchen** Double glazed window to front, range of wall units, laminate work surface, stainless steel sink with drainer, integrated oven, stainless steel hob and extractor, space for fridge freezer, washing machine plumbed for, vinyl flooring