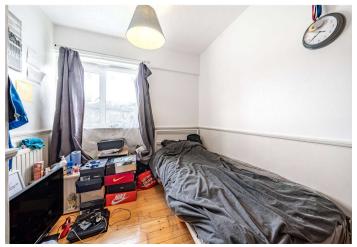

**Master Bedroom** Double glazed window to rear, built in wardrobe, laminate flooring, radiator

**Bedroom Two** Double glazed window to front, built in cupboard, laminate flooring, radiator

**Bedroom Three** Double glazed window to rear, built in cupboard, laminate flooring, radiator