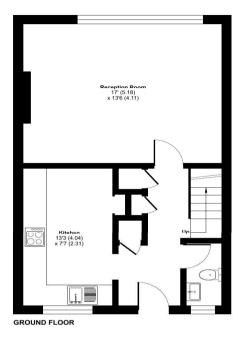

#### **Interior**

Entrance Hall Built in cupboards, vinyl flooring, radiator

**Ground Floor WC** Double glazed window to front, low flush WC, wash hand basin, vinyl flooring

Lounge Double glazed window to rear, carpet, radiator

**Kitchen** Double glazed window to front, range of wall units, laminate work surface, stainless steel sink with drainer, integrated oven, stainless steel hob and extractor, space for fridge freezer, washing machine plumbed for, vinyl flooring

### **Leasehold Information**

Time remaining on lease: 90 Years

Ground Rent: £10 P/A

Service Charge: £1000 P/A

Approximate Area = 930 sq ft / 86.3 sq m

For identification only - Not to scale

FIRST FLOOR

Floor plan produced in accordance with RICS Property Measurement Standards incorporating International Property Measurement Standards (IPMS2 Residential). © ntchecom 2024.