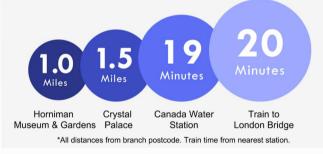

## Markwell Close,

Fantastic modern purpose built maisonette offered chain free with three bedrooms, leasehold, residents parking, double glazing, ample storage, entry phone, in need of TLC offering fantastic potential set within a highly desirable location, excellently located for Sydenham Station, conveniently located for local independent shops, eateries and bars, Wells Park and Sydenham Hill Wood & Cox 's Walk

Fantastic potential

Excellently located for Sydenham Station

Conveniently located for local independent shops, eateries and bars,

Wells Park and Sydenham Hill Wood & Cox 's Walk

These particulars do not form part of an offer or contract and must not be relied upon as statements or representation of fact. Any areas, measurements, journey times or distances are approximate. The text, images, photographs and plans are for guidance only and are not necessarily comprehensive. It should not be assumed that the property has all necessary planning, building regulation or other consents and we have not tested any services, equipment or facilities. References to tenure are based on information supplied by the seller. Buyer should verify all information themselves by inspection or otherwise prior to a legal commitment to purchase. Photos and images are subject to copyright.