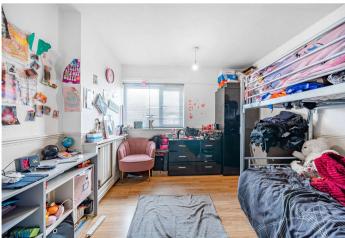

**Master Bedroom** Double glazed window to rear, built in wardrobe, laminate flooring, radiator

**Bedroom Two** Double glazed window to front, built in cupboard, laminate flooring, radiator

**Bedroom Three** Double glazed window to rear, built in cupboard, laminate flooring, radiator