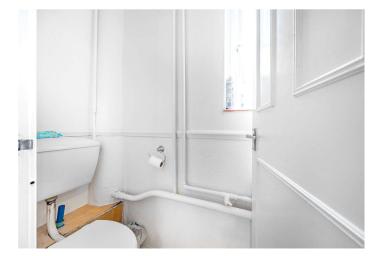

**Bathroom** Double glazed window to front, panelled bath, electric shower, shower screen, wash hand basin, low flush WC, vinyl flooring, radiator