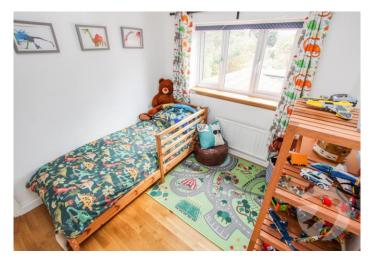

**Bedroom 3** 2.36m x 2.26m (7'9" x 7'5") Double glazed window to rear, radiator, wood effect laminate flooring