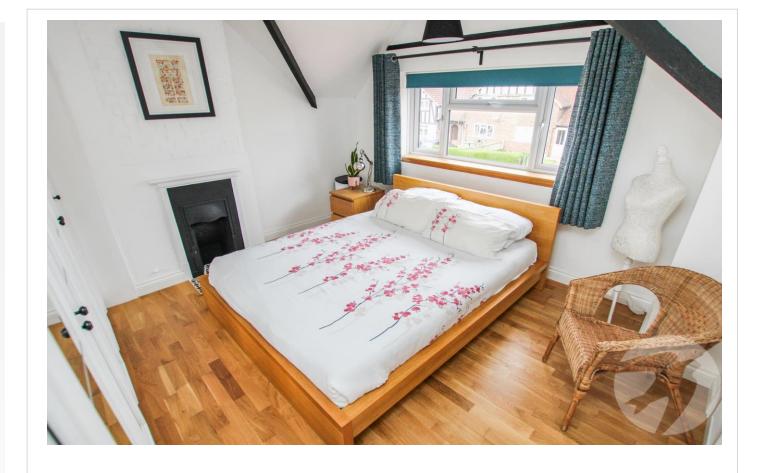

**Bedroom 1** 3.78m x 2.87m (12'5" x 9'5") Double glazed window to front, radiator, built in wardrobes, wood effect laminate flooring

**Bedroom 2** 3.2m x 2.5m (10'6" x 8'2") Double glazed window to rear, radiator, wood effect laminate flooring