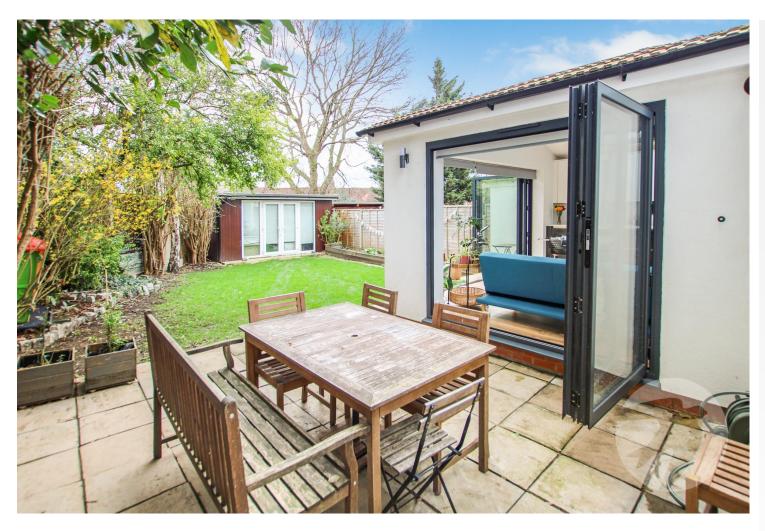

**Kitchen/Diner** 6.45m x 4.98m (21'2" x 16'4") Double glazed bi-fold doors to rear, Velux window, wall and base units, one and a half bowl sink unit with mixer tap, integrated oven and microwave, hob, extractor, integrated dishwasher and fridge/freezer, wood effect laminate flooring, part underfloor heating, part tiled walls, spotlights

#### **Exterior**

Garden Mainly laid to lawn, patio area, summerhouse with power

Parking Off street parking to front