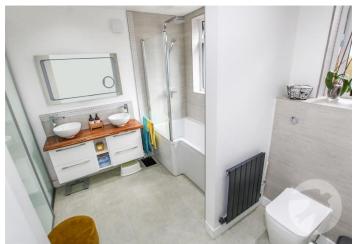

**Bathroom (ground floor)** Two frosted double glazed windows to rear, wall mounted wash hand basin, lo level wc, 'L' shaped panelled bath with glass screen, cupboard housing utilities for washing machine, heated towel rail, part tiled walls, tiled floor, spotlights