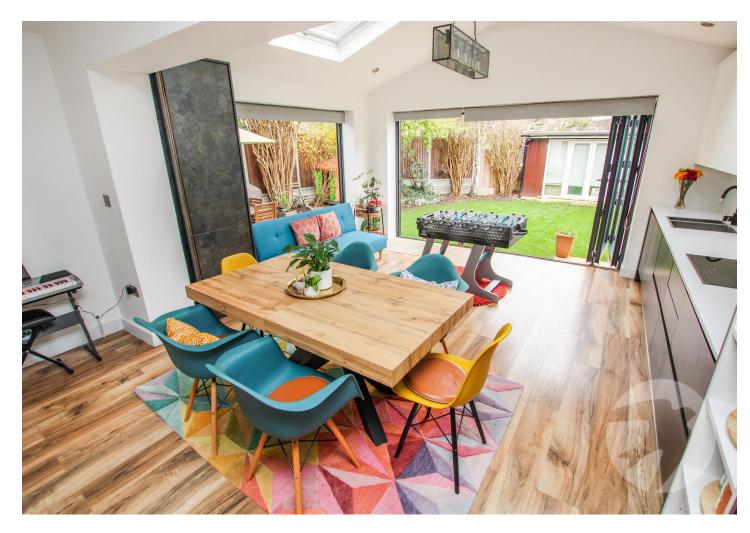

**Kitchen/Diner** 6.45m x 4.98m (21'2" x 16'4") Double glazed bi-fold doors to rear, Velux window, wall and base units, one and a half bowl sink unit with mixer tap, integrated oven and microwave, hob, extractor, integrated dishwasher and fridge/freezer, wood effect laminate flooring, part underfloor heating, part tiled walls, spotlights