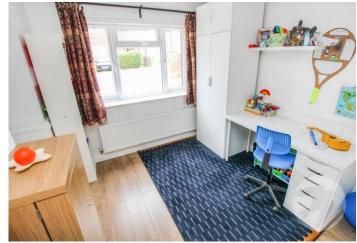

**Reception 2/Bedroom 4** 3.56m x 2.77m (11'8" x 9'1") Double glazed window to front, radiator, wood effect laminate flooring, door to WC

**Ground Floor WC** Low level wc, vanity wash hand basin, part tiled walls

**Bedroom 3** 2.36m x 2.26m (7'9" x 7'5") Double glazed window to rear, radiator, wood effect laminate flooring