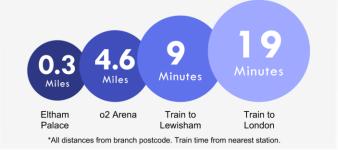

### **Additional Information**

Eltham is a popular town in the Royal Borough of Greenwich, with £2 million recently been spent on a High Street revitalisation programme, including a new cinema and sky bar complex.

There's a mainline train station offering a direct route to London and the magnificent Art Deco Eltham Palace. The Heritage Restaurant & Bar at the Tudor Barn, a modern leisure centre, the Bob Hope Theatre and Well Hall Pleasaunce can all be found in the town.