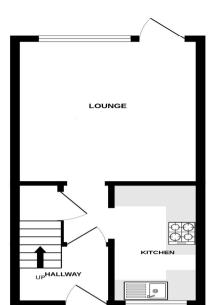

#### **Interior**

Storm Porch: Covered entrance door to front.

Hall: Vinyl flooring, stairs to first floor.

**Lounge:** 3.43m x 3.84m (11'3" x 12'7") Double glazed window and

door to rear. Carpet as laid.

**Kitchen:** 3.2m x 1.65m (10'6" x 5'5") Double glazed window to front, vinyl flooring, built in oven and hob, fitted with a range of range of wall and base units with complimentary work surfaces.

Landing: Carpet as fitted, access to loft via fitted ladder.

#### **Exterior**

Parking: Allocated parking space.

Rear Garden: Mainly laid to lawn, flowers and shrubs.

GROUND FLOOR 265 sq.ft. (24.6 sq.m.) approx.

1ST FLOOR 265 sq.ft. (24.6 sq.m.) approx.

TOTAL FLOOR AREA: 529 sq.ft. (49.2 sq.m.) approx