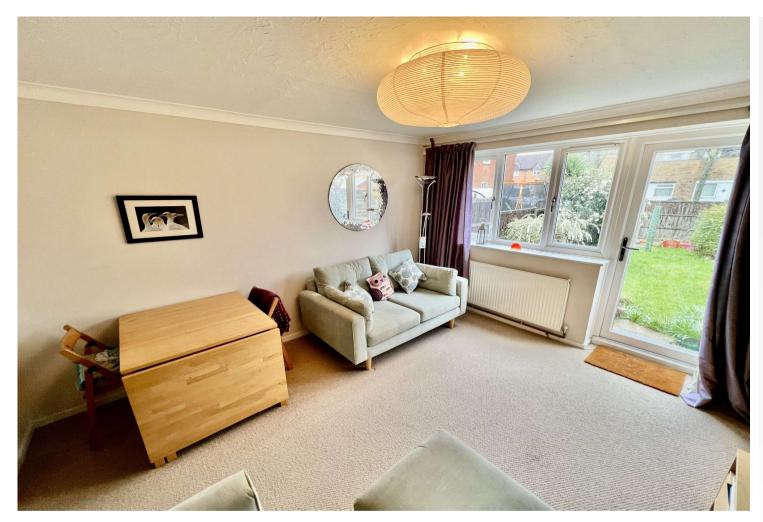

#### **Interior**

Storm Porch: Covered entrance door to front.

Hall: Vinyl flooring, stairs to first floor.

**Lounge:** 3.43m x 3.84m (11'3" x 12'7") Double glazed window and

door to rear. Carpet as laid.