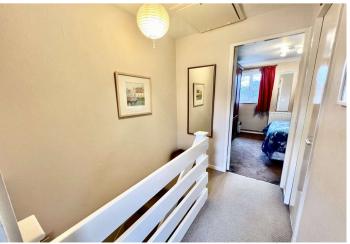

**Kitchen:** 3.2m x 1.65m (10'6" x 5'5") Double glazed window to front, vinyl flooring, built in oven and hob, fitted with a range of range of wall and base units with complimentary work surfaces.

Landing: Carpet as fitted, access to loft via fitted ladder.