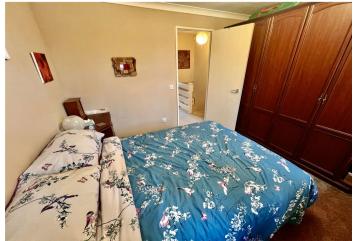

**Bedroom 1:** 3.45 m x 2.9 m (11'4" x 9'6") 2 Double glazed windows

to rear, carpet as fitted, built in wardrobes.

Bedroom 2: 1.96m x 2.72m (6'5" x 8'11") Double glazed window to

front, fitted carpet, built in cupboards.