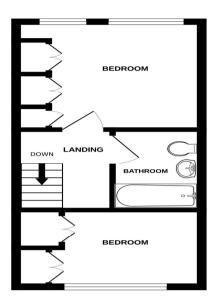

**Kitchen:** 3.2m x 1.65m (10'6" x 5'5") Double glazed window to front, vinyl flooring, built in oven and hob, fitted with a range of range of wall and base units with complimentary work surfaces.

Landing: Carpet as fitted, access to loft via fitted ladder.

**Bedroom 1:** 3.45 m x 2.9 m (11'4" x 9'6") 2 Double glazed windows

to rear, carpet as fitted, built in wardrobes.

Bedroom 2: 1.96m x 2.72m (6'5" x 8'11") Double glazed window to

front, fitted carpet, built in cupboards.

**Bathroom:** Fitted with a three piece suite, comprising of a panelled bath, low level WC and pedestal wash hand basin. Chrome style towel rail, vinyl flooring.

#### **Exterior**

Parking: Allocated parking space.

Rear Garden: Mainly laid to lawn, flowers and shrubs.

GROUND FLOOR 265 sq.ft. (24.6 sq.m.) approx.

1ST FLOOR 265 sq.ft. (24.6 sq.m.) approx.

TOTAL FLOOR AREA: 529 sq.ft. (49.2 sq.m.) approx