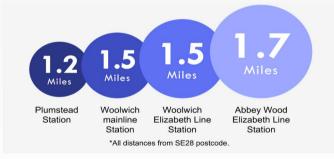

#### **Additional Information**

Plumstead and Woolwich are part of South East London's significant reinvention, with dramatic changes to Woolwich Town Centre and surrounds. Already home to excellent mainline rail services and DLR, Woolwich's Elizabeth Line is now open. This connects Woolwich to Canary Wharf (8 mins), Bond Street (21 mins) and Heathrow (47 mins). Together with the redevelopment of the Royal Arsenal along the south bank of the River Thames, Woolwich has fast become a sought after urban centre. Plumstead offers a greener setting, with coffee shops, restaurants, local supermarkets, and the vast commons providing a perfect backdrop to some stunning period properties.