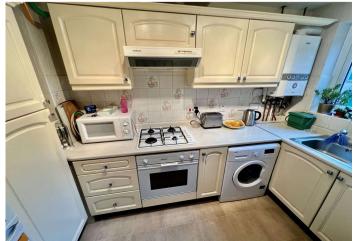

**Kitchen:** 3.2m x 1.65m (10'6" x 5'5") Double glazed window to front, vinyl flooring, built in oven and hob, fitted with a range of range of wall and base units with complimentary work surfaces.

Landing: Carpet as fitted, access to loft via fitted ladder.