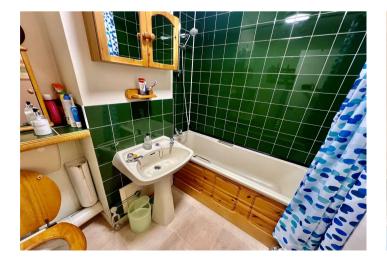

**Bathroom:** Fitted with a three piece suite, comprising of a panelled bath, low level WC and pedestal wash hand basin. Chrome style towel rail, vinyl flooring.