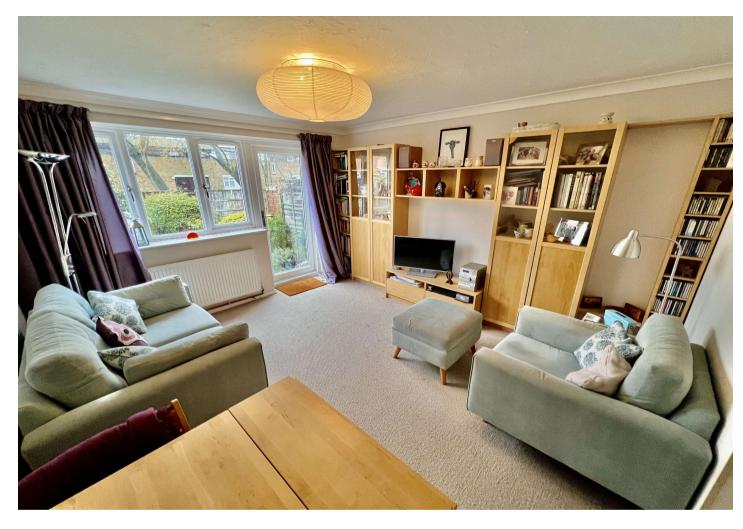

#### **Interior**

Storm Porch: Covered entrance door to front.

Hall: Vinyl flooring, stairs to first floor.

**Lounge:** 3.43m x 3.84m (11'3" x 12'7") Double glazed window and

door to rear. Carpet as laid.