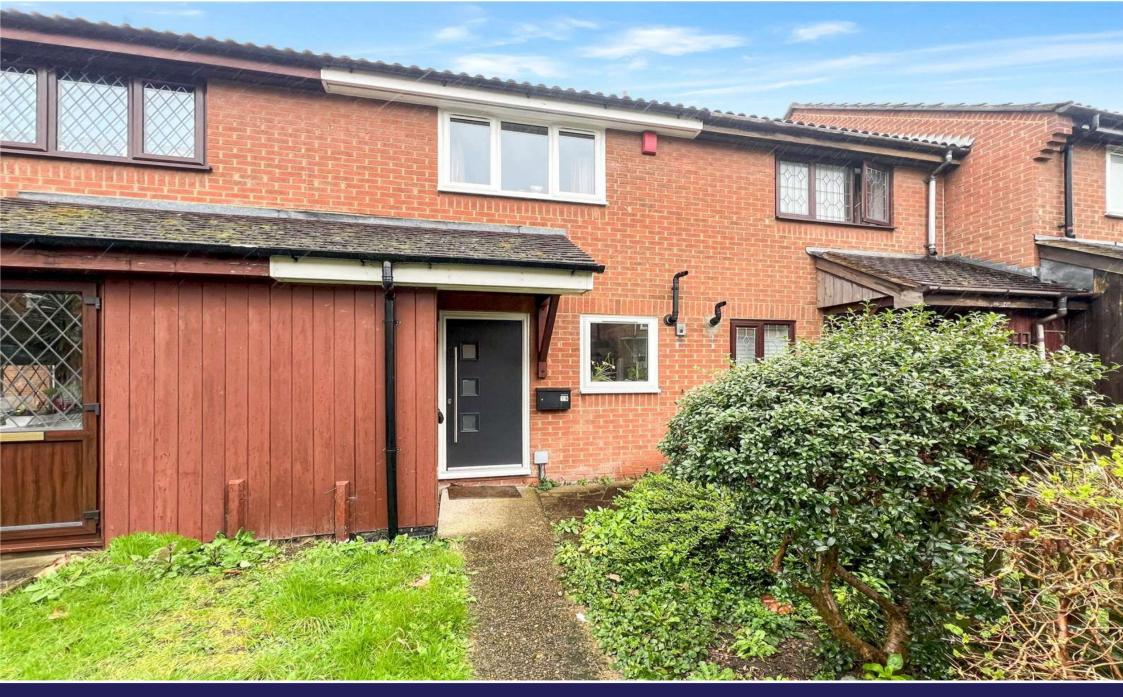

## Nuthatch Gardens, Thamesmead

A well presented two bedroom house, conveniently located for the Thames path, giving access into Woolwich via the Elizabeth Line, DLR, Mainline Station and Thames Clipper Service

#### **Exterior**

Parking: Allocated parking space.

Rear Garden: Mainly laid to lawn, flowers and shrubs.

GROUND FLOOR 265 sq.ft. (24.6 sq.m.) approx.

1ST FLOOR 265 sq.ft. (24.6 sq.m.) approx.

TOTAL FLOOR AREA: 529 sq.ft. (49.2 sq.m.) approx