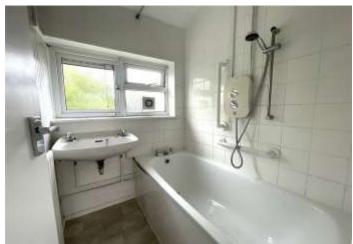

**Bedroom 3:** 2.97m x 2.2m (9'9" x 7'3") Double glazed window to front and carpet as fitted.

**Bathroom:** Fitted with a two piece suite comprising of wall mounted wash hand basin and panelled bath with electric shower over. Tiled walls, vinyl flooring and double glazed window to rear.