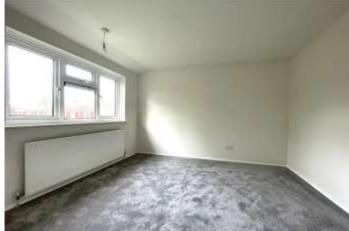

### **Interior**

**Entrance Hall:** Double glazed door to front and carpet as fitted.

**Through Lounge:** 7.06m x 3.43m (23'2" x 11'3") Double glazed window to front, carpet as fitted and double glazed window to rear.