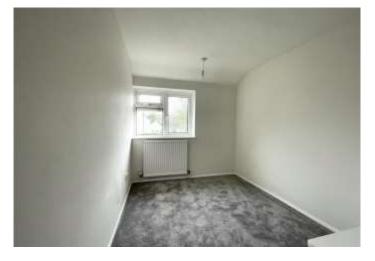

Landing: Carpet as fitted and loft access.

**Bedroom 1:** 3.86m x 3.07m (12'8" x 10'1") Double glazed window to front and carpet as fitted.

**Bedroom 2:** 3.25m x 3.25m (10'8" x 10'8") Double glazed window to rear and carpet as fitted.

**Bedroom 3:** 2.97m x 2.2m (9'9" x 7'3") Double glazed window to front and carpet as fitted.

**Bathroom:** Fitted with a two piece suite comprising of wall mounted wash hand basin and panelled bath with electric shower over. Tiled walls, vinyl flooring and double glazed window to rear.