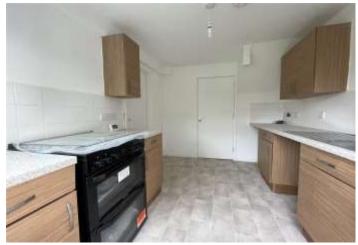

**Kitchen:** 3.18m x 2.51m (10'5" x 8'3") Fitted with a range of wall and base units with contrasting work surfaces. Localised tiled walls, vinyl flooring, double glazed window to rear and double glazed door to rear.