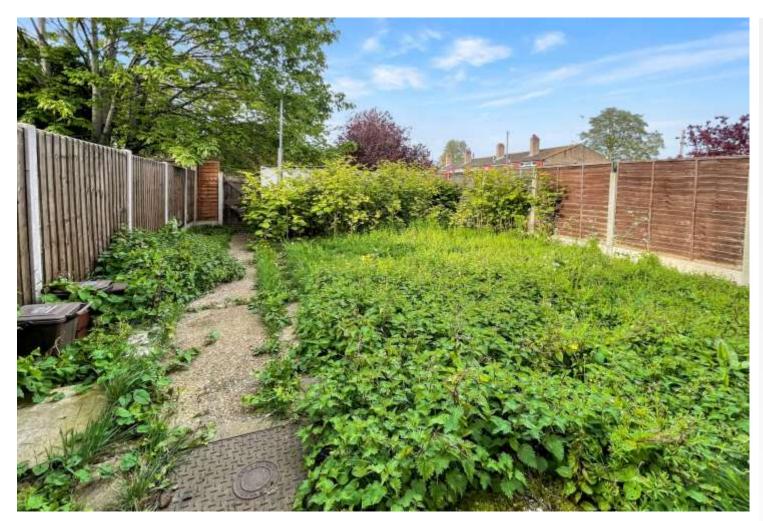

## **Exterior**

Garden: Mainly laid to lawn with brick built shed. Gate to rear.

Parking: Driveway providing off street parking.

## **Additional Information**

Please note that some Japanese knotweed has been discovered within the garden and the vendor has commissioned a treatment plan to deal with the issue. Additional information is available upon request.