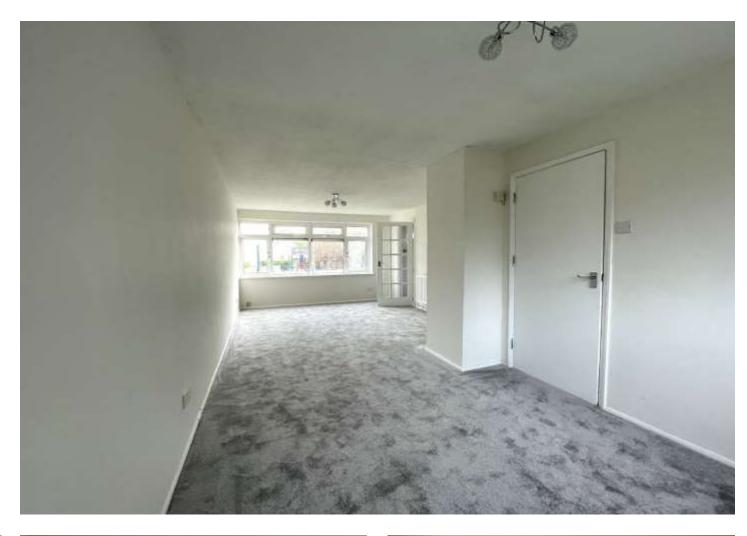

### **Interior**

**Entrance Hall:** Double glazed door to front and carpet as fitted.

**Through Lounge:** 7.06m x 3.43m (23'2" x 11'3") Double glazed window to front, carpet as fitted and double glazed window to rear.