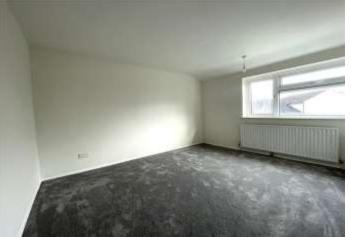

Landing: Carpet as fitted and loft access.

**Bedroom 1:** 3.86m x 3.07m (12'8" x 10'1") Double glazed window to front and carpet as fitted.

**Bedroom 2:** 3.25m x 3.25m (10'8" x 10'8") Double glazed window to rear and carpet as fitted.

**Bedroom 3:** 2.97m x 2.2m (9'9" x 7'3") Double glazed window to front and carpet as fitted.

**Bathroom:** Fitted with a two piece suite comprising of wall mounted wash hand basin and panelled bath with electric shower over. Tiled walls, vinyl flooring and double glazed window to rear.