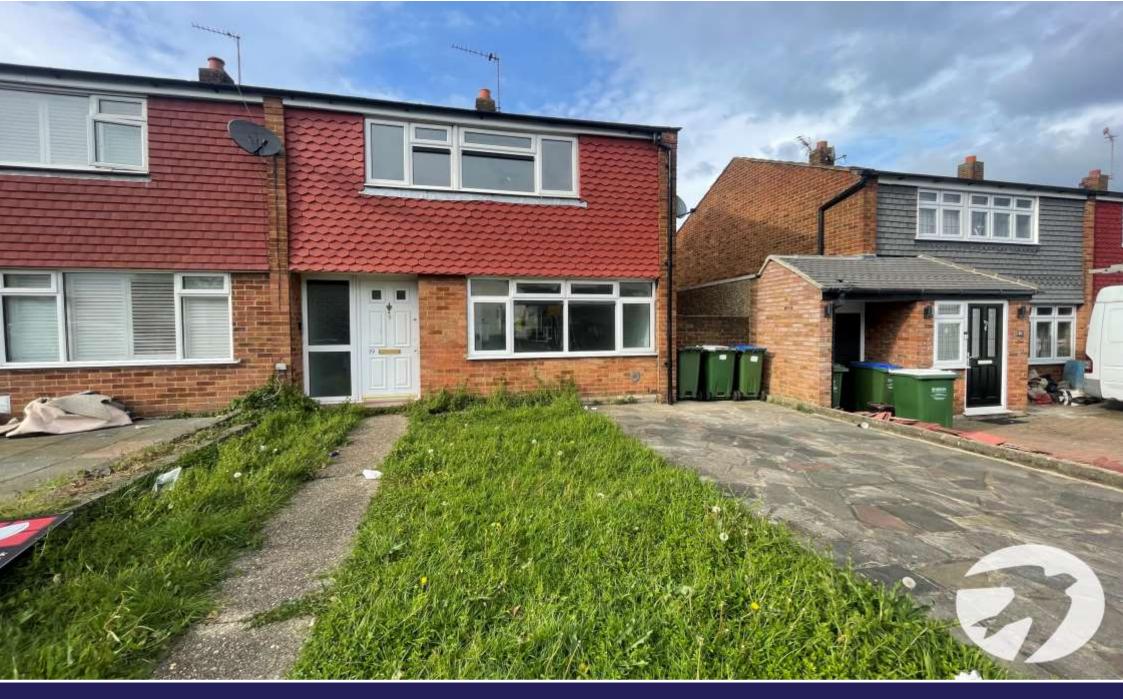

# Berwick Road, Welling

Offered to the market CHAIN FREE is this THREE BEDROOM END OF TERRACE family home. Convenient for local schools, shops and Welling mainline station.

# **Property Features**

- · Council Tax: C
- EPC Rating: C
- 23FT THROUGH LOUNGE
- 10FT FITTED KITCHEN
- POTENTIAL TO EXTEND (STPP)
- CHAIN FREE
- DOUBLE GLAZED/CENTRAL HEATING
- OFF STREET PARKING
- GARDEN

## **Exterior**

Garden: Mainly laid to lawn with brick built shed. Gate to rear.

Parking: Driveway providing off street parking.