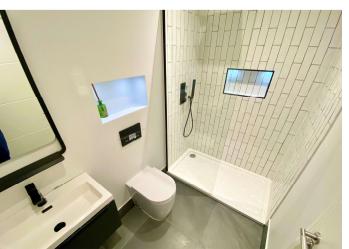

**Shower Room** 2.36m x 1.37m (7'9" x 4'6") Walk-in shower cubicle, vanity wash hand basin with mixer tap. low level w.c, heated towel rail, part tiled walls, tiled flooring.