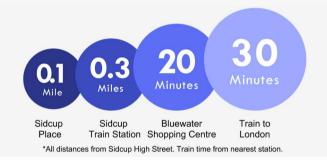

#### **Additional Information**

Sidcup is located in the London Borough of Bexley. It enjoys a busy high street, a library, supermarkets, a train station, the borough's main hospital, good schools and leisure facilities.

Commuters use Sidcup train station for a direct service into Central London, with journey times from 18 minutes. Sidcup is brimming with pubs and restaurants, with friendly 'locals' serving the community.