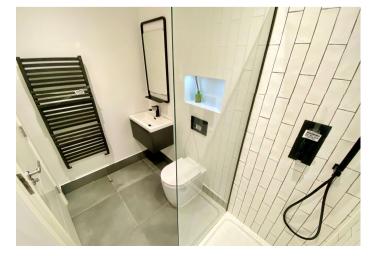

**Shower Room** 2.36m x 1.37m (7'9" x 4'6") Walk-in shower cubicle, vanity wash hand basin with mixer tap. low level w.c, heated towel rail, part tiled walls, tiled flooring.