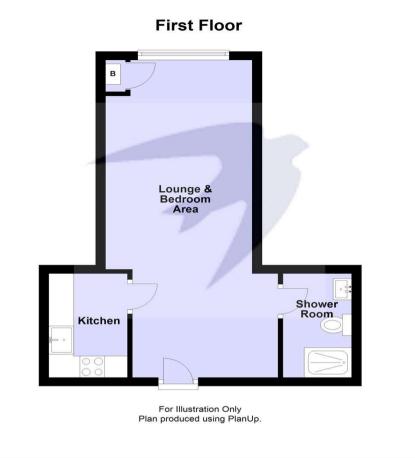

### Interior

**Lounge/Bedroom Area** 7.44m x 2.95m (24'5" x 9'8") glazed window to front, entrance door to front, cupboard housing combi boiler, two radiators, wood flooring.

**Kitchen** 2.29m x 1.57m (7'6" x 5'2") Range of wall and base units, integrated appliances include; oven, hob, extractor, washer/dryer and fridge/freezer, inset sink with mixer tap, wood flooring.

**Shower Room** 2.36m x 1.37m (7'9" x 4'6") Walk-in shower cubicle, vanity wash hand basin with mixer tap. low level w.c, heated towel rail, part tiled walls, tiled flooring.