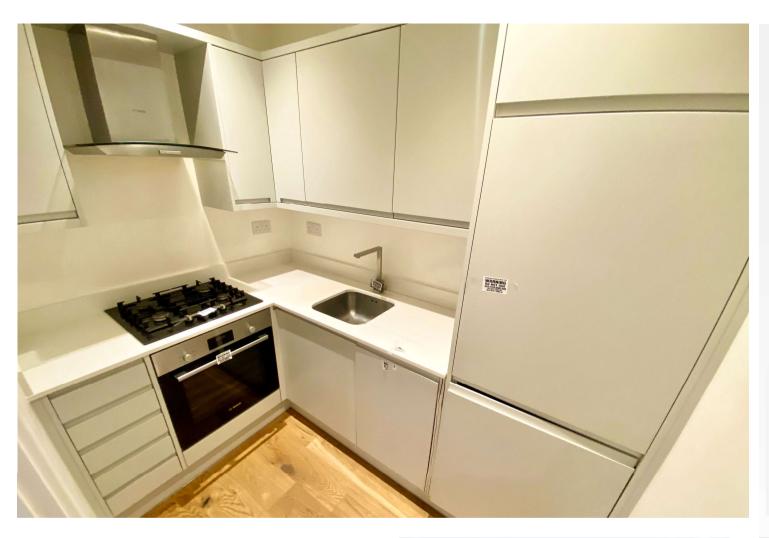

### Interior

**Lounge/Bedroom Area** 7.44m x 2.95m (24'5" x 9'8") glazed window to front, entrance door to front, cupboard housing combi boiler, two radiators, wood flooring.

**Kitchen** 2.29m x 1.57m (7'6" x 5'2") Range of wall and base units, integrated appliances include; oven, hob, extractor, washer/dryer and fridge/freezer, inset sink with mixer tap, wood flooring.