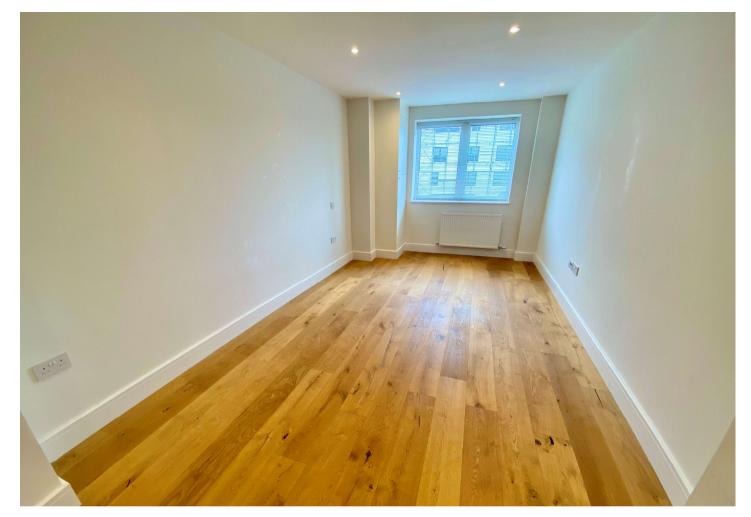

### Interior

**Lounge/Bedroom Area** 7.44m x 2.95m (24'5" x 9'8") glazed window to front, entrance door to front, cupboard housing combi boiler, two radiators, wood flooring.

**Kitchen** 2.29m x 1.57m (7'6" x 5'2") Range of wall and base units, integrated appliances include; oven, hob, extractor, washer/dryer and fridge/freezer, inset sink with mixer tap, wood flooring.