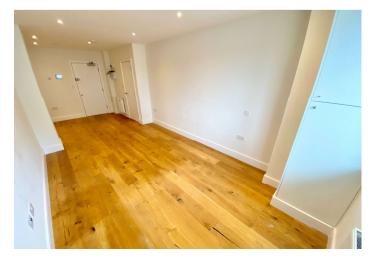

### Interior

**Lounge/Bedroom Area** 7.44m x 2.95m (24'5" x 9'8") glazed window to front, entrance door to front, cupboard housing combi boiler, two radiators, wood flooring.

**Kitchen** 2.29m x 1.57m (7'6" x 5'2") Range of wall and base units, integrated appliances include; oven, hob, extractor, washer/dryer and fridge/freezer, inset sink with mixer tap, wood flooring.