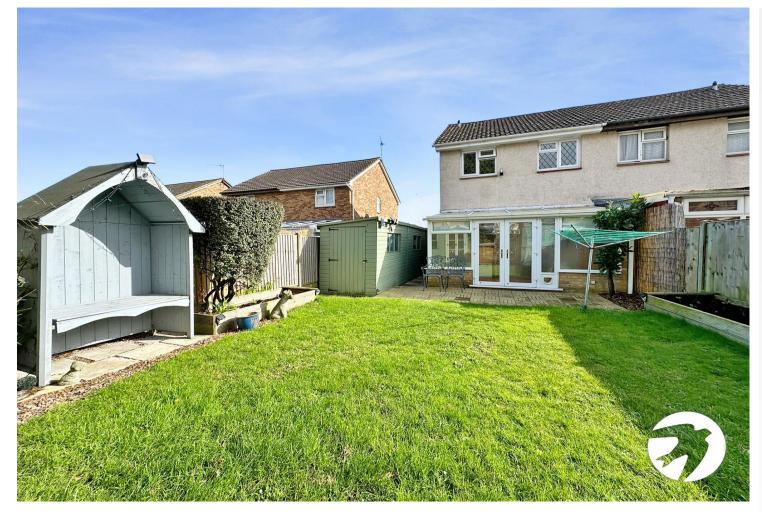

Externally there are front and rear gardens with the rear benefitting from useful storage space and a summer house with parking to the side for Two vehicles.

Viewings are available upon request and highly recommended to appreciate all that's on offer.

### Exterior

Front and rear gardens

Drive to side

Please be advised this plan is offered for marketing purposes only. It can not be relied upon for exact or precise measurements, angles, window or door openings. Whilst every effort is made to ensure the accuracy the company or provider accepts no responsibility for the content. Plan produced using PlanUp.