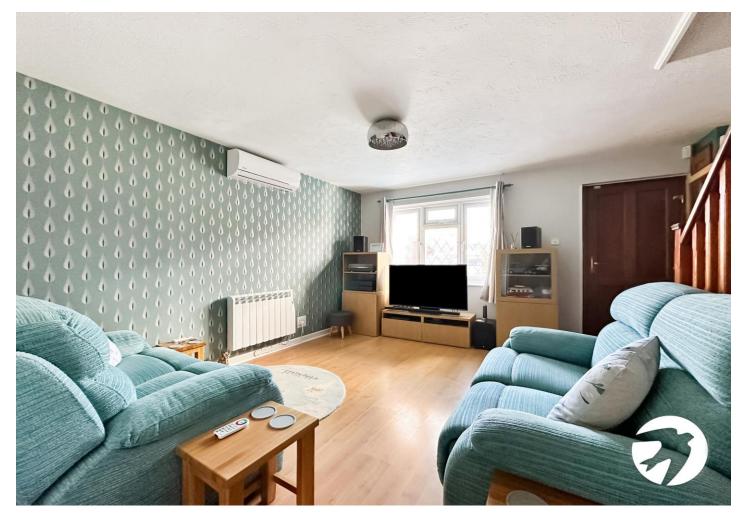

#### Interior

**Ground Floor** 

**Entrance Porch** 

Lounge 4.17m x 4.11m (13'8" x 13'6")

Kitchen 3.23m x 1.88m (10'7" x 6'2")

Dining Room 3.2m x 2.2m (10'6" x 7'3")

Conservatory 4.17m x 2.46m (13'8" x 8'1")

## **Property Features**

- Council Tax: C
- EPC Rating: D
- Three bedroom semi detached
- Off road parking
- No chain
- Sought after cul-de-sac location
- Air Conditioning to Lounge & Bedroom One
- Walking distance to local schools and amenities