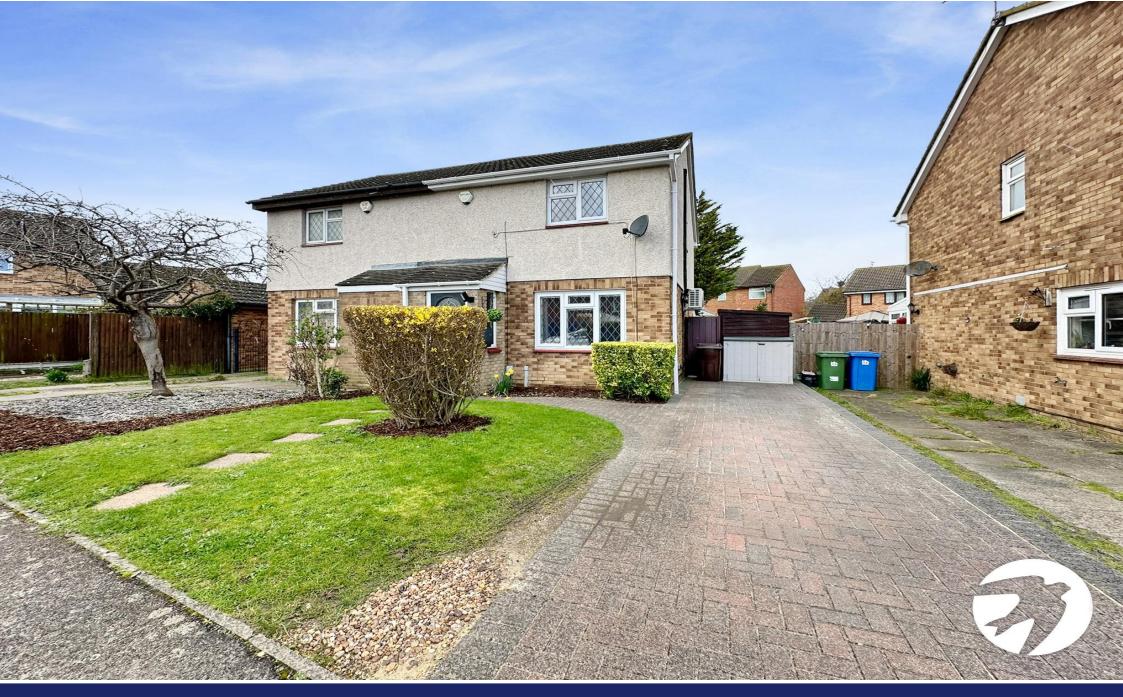

## Satis Avenue, Sittingbourne

Offered to the market with NO CHAIN, this Three bedroom home is an ideal First time buy boasting off road parking and a great school catchment area.

On the ground floor you'll find a lounge, modern kitchen, separate dining room and conservatory with Three good size bedroom and tiled shower room on the First floor.

Externally there are front and rear gardens with the rear benefitting from useful storage space and a summer house with parking to the side for Two vehicles.

Viewings are available upon request and highly recommended to appreciate all that's on offer.

## **Property Features**

- Council Tax: C
- EPC Rating: D
- Three bedroom semi detached
- Off road parking
- No chain
- Sought after cul-de-sac location
- Air Conditioning to Lounge & Bedroom One
- Walking distance to local schools and amenities