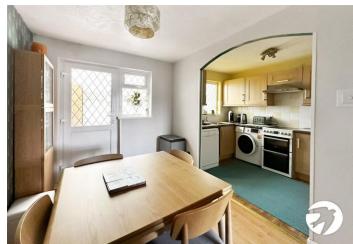

#### Interior

**Ground Floor** 

**Entrance Porch** 

Lounge 4.17m x 4.11m (13'8" x 13'6")

Kitchen 3.23m x 1.88m (10'7" x 6'2")

Dining Room 3.2m x 2.2m (10'6" x 7'3")

Conservatory 4.17m x 2.46m (13'8" x 8'1")