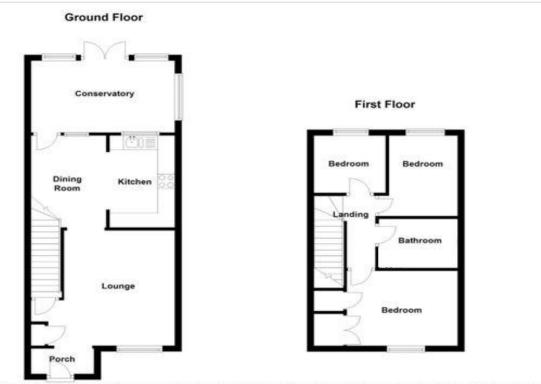

#### Interior

**Ground Floor** 

**Entrance Porch** 

Lounge 4.17m x 4.11m (13'8" x 13'6")

Kitchen 3.23m x 1.88m (10'7" x 6'2")

Dining Room 3.2m x 2.2m (10'6" x 7'3")

Conservatory 4.17m x 2.46m (13'8" x 8'1")

**First Floor** 

Bedroom One 3.43m x 3.18m (11'3" x 10'5") Bedroom Two 2.97m x 2.29m (9'9" x 7'6") Bedroom Three 2.03m x 1.98m (6'8" x 6'6")

Bathroom 2.03m x 1.37m (6'8" x 4'6")

### Exterior

Front and rear gardens

Drive to side

Please be advised this plan is offered for marketing purposes only. It can not be relied upon for exact or precise measurements, angles, window or door openings. Whilst every effort is made to ensure the accuracy the company or provider accepts no responsibility for the content. Plan produced using PlanUp.