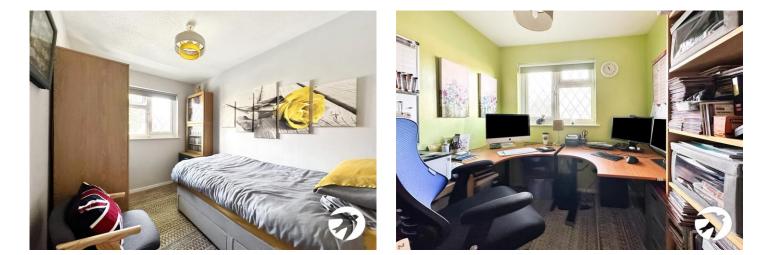

**First Floor** 

Bedroom One 3.43m x 3.18m (11'3" x 10'5") Bedroom Two 2.97m x 2.29m (9'9" x 7'6") Bedroom Three 2.03m x 1.98m (6'8" x 6'6")

Bathroom 2.03m x 1.37m (6'8" x 4'6")