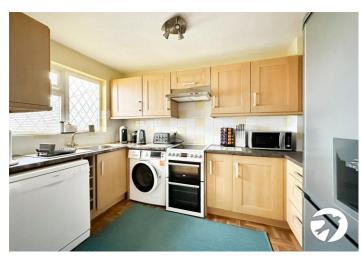

#### Interior

**Ground Floor** 

**Entrance Porch** 

Lounge 4.17m x 4.11m (13'8" x 13'6")

Kitchen 3.23m x 1.88m (10'7" x 6'2")

Dining Room 3.2m x 2.2m (10'6" x 7'3")

Conservatory 4.17m x 2.46m (13'8" x 8'1")