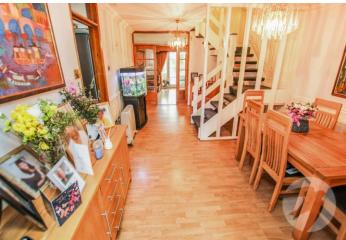

#### Interior

Entrance Porch Door to front, wood effect laminate flooring, door to WC Ground Floor WC Low level wc. wall mounted wash hand basin

**Reception Room** 6.1m x 3.35m (20' x 11') Double doors to lounge, radiator, wood effect laminate flooring, stairs to first floor