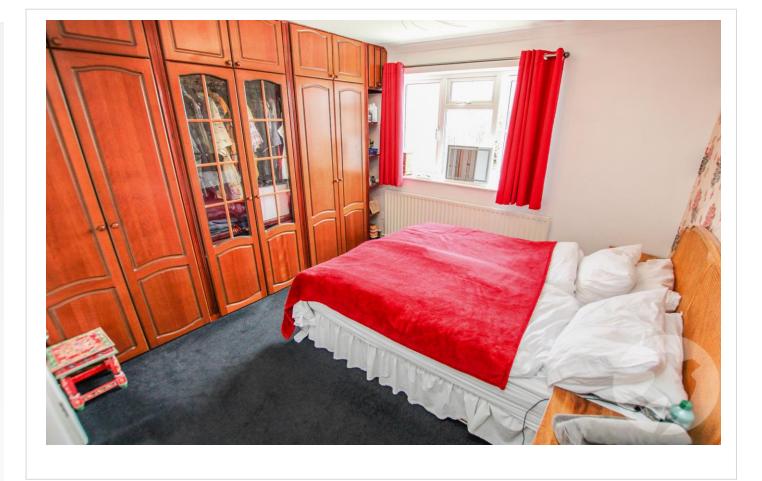

Landing Carpet, radiator

**Bedroom 1** 3.63m x 3.63m (11'11" x 11'11") Double glazed window to rear, radiator, built in wardrobes, door to en-suite

En-suite Shower room Double glazed window to side, vanity wash hand basin, low level wc, shower cubicle, tiled walls and floor