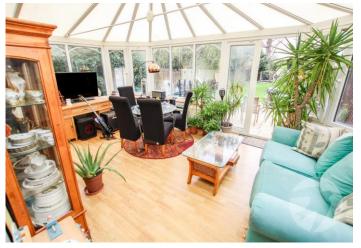

Lounge 6.12m x 3.56m (20'1" x 11'8") Double glazed patio doors to rear, double glazed window to rear, radiator, wood effect laminate flooring

**Conservatory** 5.87m x 4.01m (19'3" x 13'2") Double glazed construction, double glazed patio doors to rear, radiator, wood effect laminate flooring