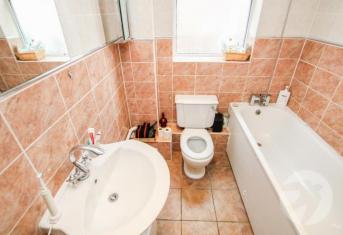

Bedroom 4 2.82m x 2.6m (9'3" x 8'6") Double glazed window to , radiator

**Bathroom** Double glazed frosted window to side, panelled bath with mixer tap and shower attachment, wash hand basin, low level wc, tiled walls and floor