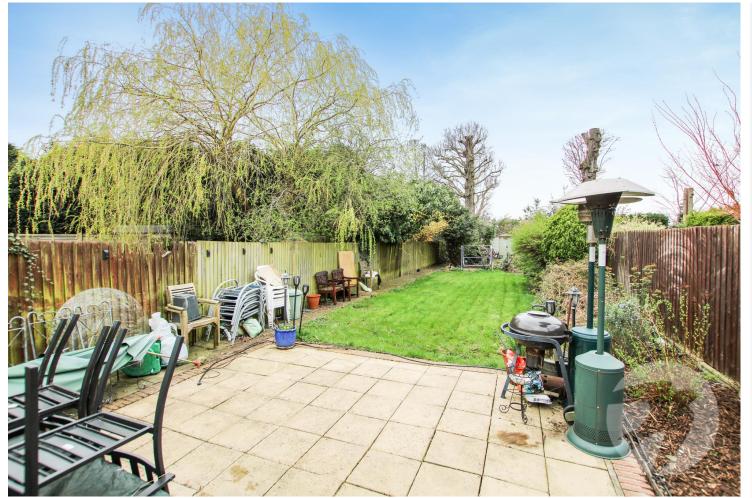

#### Exterior

Garden Approx 100'. Mainly laid to lawn, patio, shed

Parking Off street parking