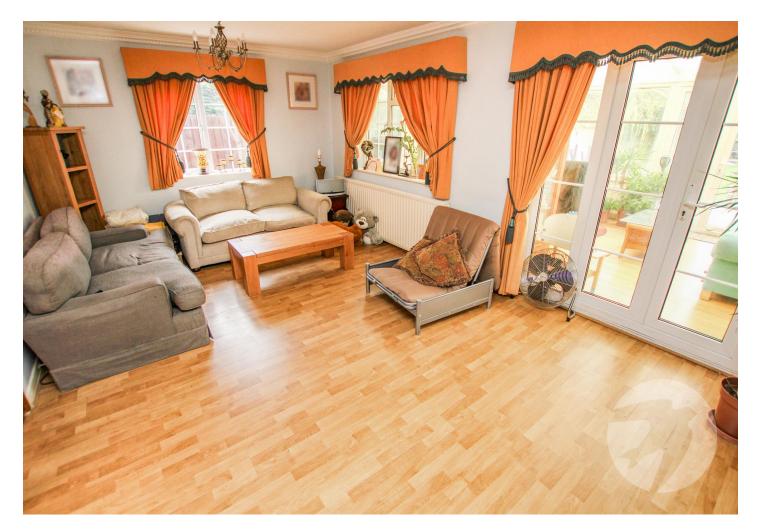

#### Interior

Entrance Porch Door to front, wood effect laminate flooring, door to WC Ground Floor WC Low level wc. wall mounted wash hand basin

**Reception Room** 6.1m x 3.35m (20' x 11') Double doors to lounge, radiator, wood effect laminate flooring, stairs to first floor

Lounge 6.12m x 3.56m (20'1" x 11'8") Double glazed patio doors to rear, double glazed window to rear, radiator, wood effect laminate flooring

**Conservatory** 5.87m x 4.01m (19'3" x 13'2") Double glazed construction, double glazed patio doors to rear, radiator, wood effect laminate flooring