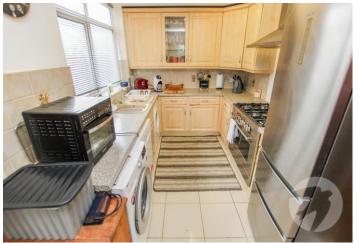

**Kitchen** 8.94m x 2.44m (29'4" x 8') Double glazed windows to front and side, door to garden, wall and base units, ceramic sink, integrated oven, hob, extractor hood, plumbing for washing machine and dishwasher, space for tumble dryer, part tiled walls, part tiled and part wood effect laminate flooring, radiator, spotlights