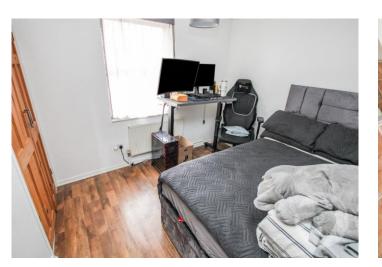

**Bedroom 2** 3.5m x 2.77m (11'6" x 9'1") Double glazed window to front, radiator, built in wardrobes, wood effect laminate flooring

**Bedroom 3** 3.66m x 2.51m (12' x 8'3") Double glazed window to rear, radiator, built in wardrobe, carpet

Bedroom 4 2.82m x 2.6m (9'3" x 8'6") Double glazed window to , radiator

**Bathroom** Double glazed frosted window to side, panelled bath with mixer tap and shower attachment, wash hand basin, low level wc, tiled walls and floor