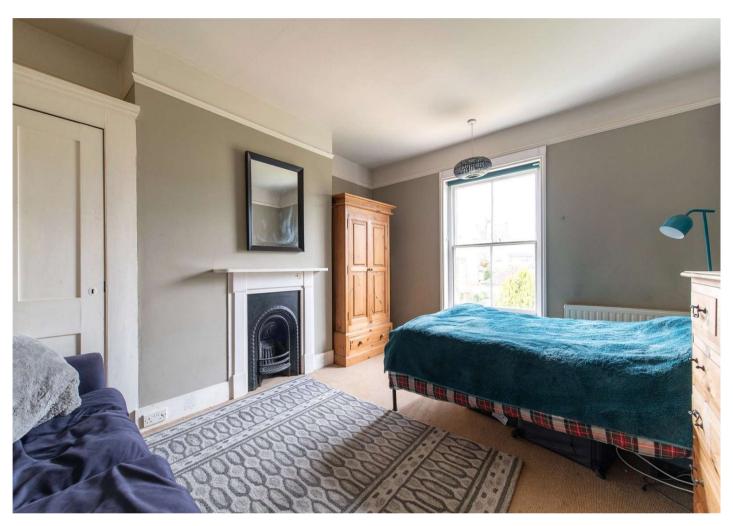

**Bedroom** 3.96m x 3.05m (13' x 10') Window to rear, fireplace, door, benefits from shower room, located on lower floor

Shower Room Walk in shower, basin & WC

Landing Window to rear, stairs

**Bedroom** 5.2m x 3.76m (17'1" x 12'4") Two windows to side, window to front, fireplace, door, double bedroom, located on first floor

**Bedroom** 4.4m x 3.76m (14'5" x 12'4") Window to rear, fireplace, Storage cupboard, door, double bedroom, located on first floor

Walk In Wardrobe Window to side

**Bathroom** Window to front, window to rear, door.