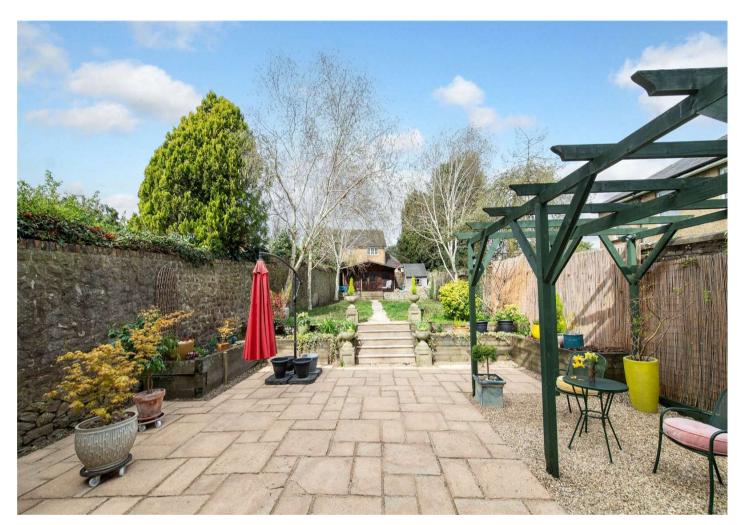

# Asking Price £800,000 Freehold

Period Semi-Detached House with Six bedrooms. Charming, spacious, and sophisticated property featuring a garden, off-street parking, and outbuildings.

This charming property exudes sophistication and offers a spacious layout ideal for family living. The house features a well-maintained garden, perfect for outdoor enjoyment, along with convenient off-street parking for multiple vehicles, and additional outbuilding perfect for storage/home office.

#### Benefitting from:

- Six Double Bedrooms
- Set Over 4 Floors
- Versatile Accommodation
- Three Bathrooms Rooms
- Close To Maidstone Town Centre
- Large Private Rear Garden
- Period Features & High Ceilings Throughout
- Fantastic Schools
- Council Tax: F
- EPC Rating: D