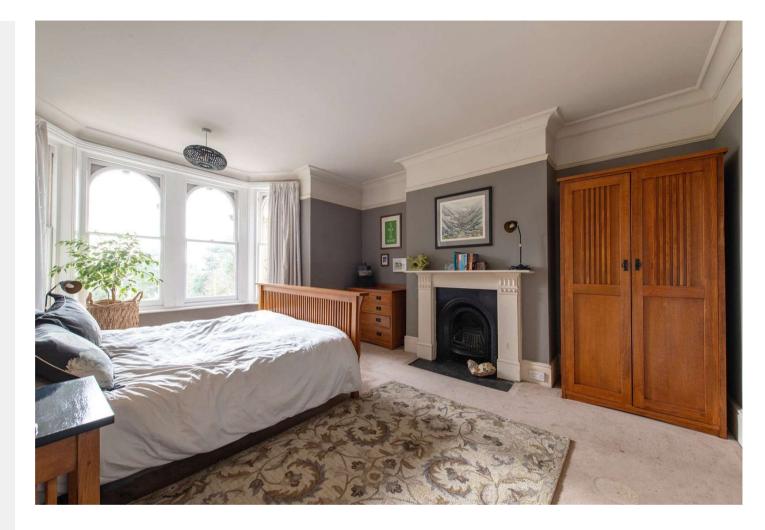

**Bedroom** 3.96m x 3.05m (13' x 10') Window to rear, fireplace, door, benefits from shower room, located on lower floor

Shower Room Walk in shower, basin & WC

Landing Window to rear, stairs

**Bedroom** 5.2m x 3.76m (17'1" x 12'4") Two windows to side, window to front, fireplace, door, double bedroom, located on first floor

**Bedroom** 4.4m x 3.76m (14'5" x 12'4") Window to rear, fireplace, Storage cupboard, door, double bedroom, located on first floor

Walk In Wardrobe Window to side

**Bathroom** Window to front, window to rear, door.

Landing Window to rear

**Bedroom** 4.24m x 2m (13'11" x 6'7") Two windows to front, fireplace, Storage cupboard, door, located on second floor

**Bedroom** 4.4m x 3.68m (14'5" x 12'1") Window to rear, fireplace, Storage cupboard, door