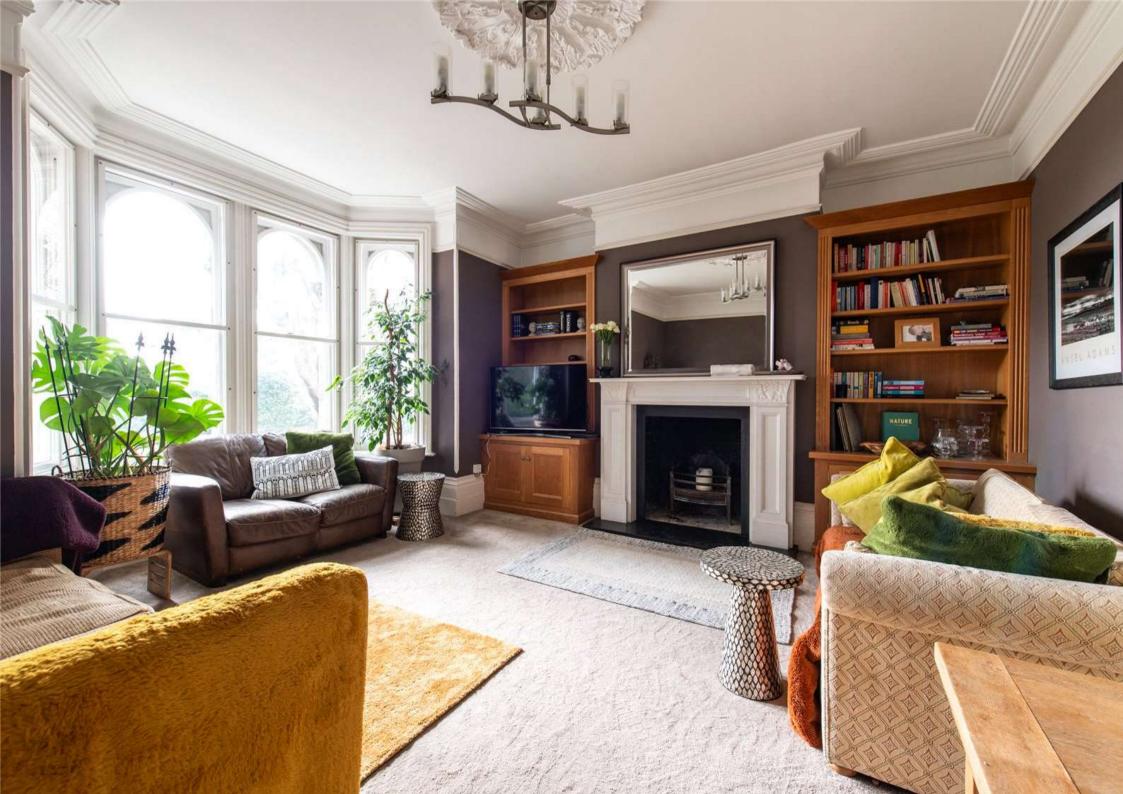

#### Accommodation

Entrance Hall Window to side, door

Hallway Stairs, open plan, door

Lobby Open plan, door

**Lounge** 5.94m x 4.3m (19'6" x 14'1") Two windows to side, window to front, fireplace, door

**Reception Room** 4.67m x 3.96m (15'4" x 13') Window to rear, fireplace, door