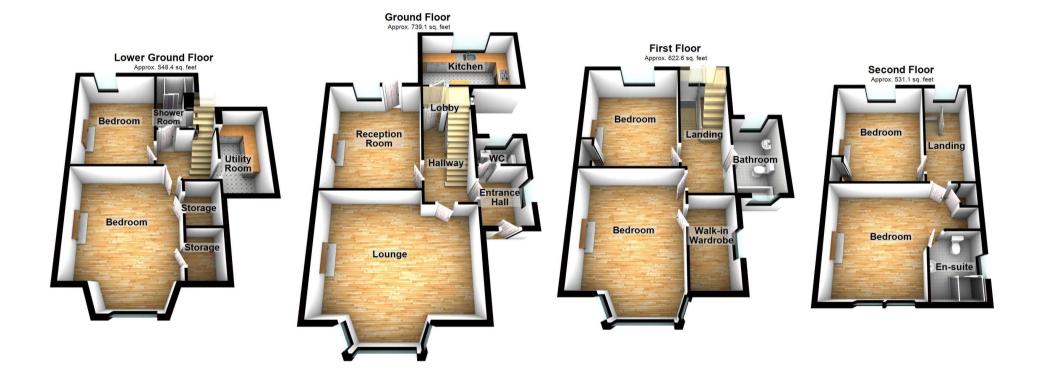

#### Accommodation

Entrance Hall Window to side, door

Hallway Stairs, open plan, door

Lobby Open plan, door

**Lounge** 5.94m x 4.3m (19'6" x 14'1") Two windows to side, window to front, fireplace, door

**Reception Room** 4.67m x 3.96m (15'4" x 13') Window to rear, fireplace, door

**Kitchen/Breakfast Room** 4m x 2.6m (13'1" x 8'6") Window to rear, door, space for fridge freezer and washing machine

**Bedroom** 4.95m x 4.06m (16'3" x 13'4") Window to front, fireplace, door, double bedroom, 2 storage cupboards, located on lower floor

**Bedroom** 3.96m x 3.05m (13' x 10') Window to rear, fireplace, door, benefits from shower room, located on lower floor

Shower Room Walk in shower, basin & WC

Landing Window to rear, stairs

**Bedroom** 5.2m x 3.76m (17'1" x 12'4") Two windows to side, window to front, fireplace, door, double bedroom, located on first floor

**Bedroom** 4.4m x 3.76m (14'5" x 12'4") Window to rear, fireplace, Storage cupboard, door, double bedroom, located on first floor

Walk In Wardrobe Window to side

**Bathroom** Window to front, window to rear, door.

Landing Window to rear

**Bedroom** 4.24m x 2m (13'11" x 6'7") Two windows to front, fireplace, Storage cupboard, door, located on second floor

**Bedroom** 4.4m x 3.68m (14'5" x 12'1") Window to rear, fireplace, Storage cupboard, door

En-Suite Window to side, walk in shower, basin & WC