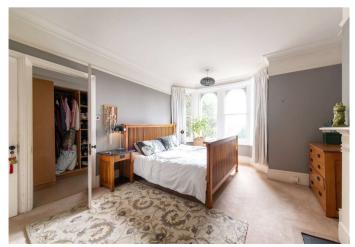

**Bedroom** 3.96m x 3.05m (13' x 10') Window to rear, fireplace, door, benefits from shower room, located on lower floor

Shower Room Walk in shower, basin & WC

Landing Window to rear, stairs

**Bedroom** 5.2m x 3.76m (17'1" x 12'4") Two windows to side, window to front, fireplace, door, double bedroom, located on first floor

**Bedroom** 4.4m x 3.76m (14'5" x 12'4") Window to rear, fireplace, Storage cupboard, door, double bedroom, located on first floor

Walk In Wardrobe Window to side

**Bathroom** Window to front, window to rear, door.