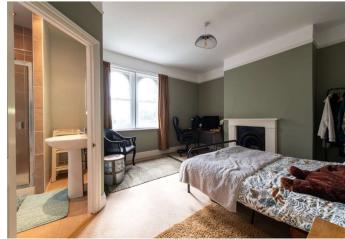

**Bedroom** 3.96m x 3.05m (13' x 10') Window to rear, fireplace, door, benefits from shower room, located on lower floor

Shower Room Walk in shower, basin & WC

Landing Window to rear, stairs

**Bedroom** 5.2m x 3.76m (17'1" x 12'4") Two windows to side, window to front, fireplace, door, double bedroom, located on first floor

En-Suite Window to side, walk in shower, basin & WC