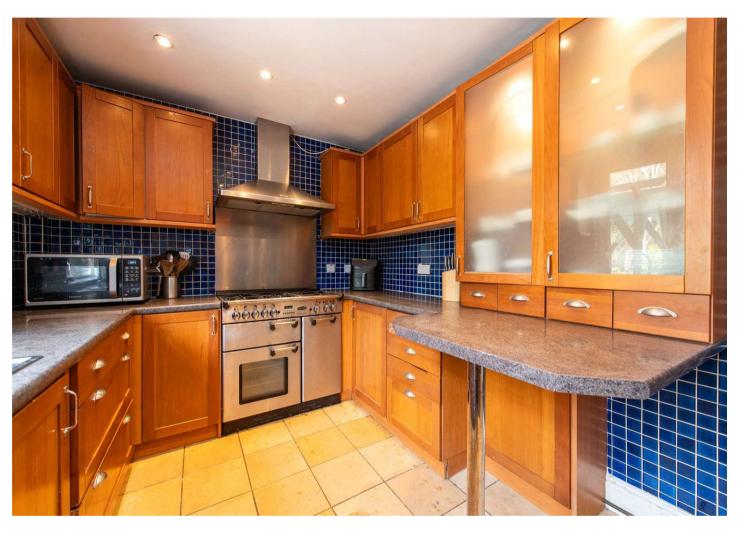

**Kitchen/Breakfast Room** 4m x 2.6m (13'1" x 8'6") Window to rear, door, space for fridge freezer and washing machine

**Bedroom** 4.95m x 4.06m (16'3" x 13'4") Window to front, fireplace, door, double bedroom, 2 storage cupboards, located on lower floor