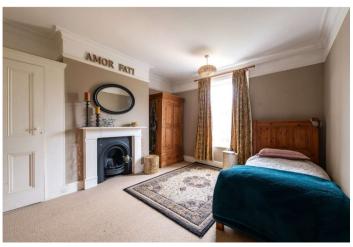

**Bedroom** 3.96m x 3.05m (13' x 10') Window to rear, fireplace, door, benefits from shower room, located on lower floor

Shower Room Walk in shower, basin & WC

Landing Window to rear, stairs

**Bedroom** 5.2m x 3.76m (17'1" x 12'4") Two windows to side, window to front, fireplace, door, double bedroom, located on first floor

**Bedroom** 4.4m x 3.76m (14'5" x 12'4") Window to rear, fireplace, Storage cupboard, door, double bedroom, located on first floor

Walk In Wardrobe Window to side

**Bathroom** Window to front, window to rear, door.