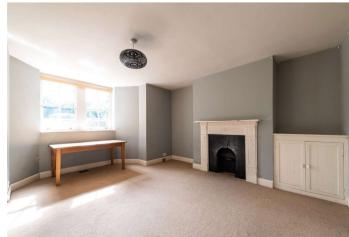

#### Accommodation

Entrance Hall Window to side, door

Hallway Stairs, open plan, door

Lobby Open plan, door

**Lounge** 5.94m x 4.3m (19'6" x 14'1") Two windows to side, window to front, fireplace, door

**Reception Room** 4.67m x 3.96m (15'4" x 13') Window to rear, fireplace, door