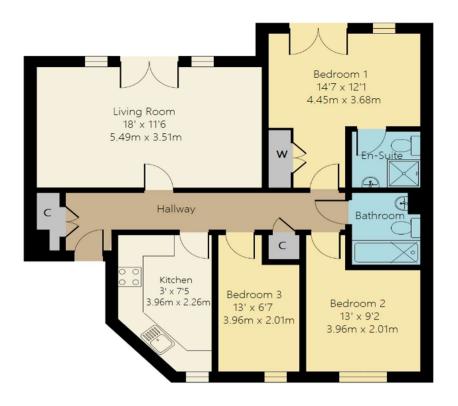

## Interior

**Hallway** Leads into property, storage cupboards

Living Room 5.49m x 3.5m (18' x 11'6") Windows to the rear, spacious room

**Kitchen** 0.91m x 2.26m (3' x 7'5") Window to the front, integrated appliances

**Bedroom 1** 4.45m x 3.68m (14'7" x 12'1") Windows to the rear, built in wardrobe, benefits from en-suite

En-Suite Walk in shower, basin & WC

**Bedroom 2** 3.96m x 2.8m (13' x 9'2") Window to the front, double bedroom

**Bedroom 3** 3.96m x 2m (13' x 6'7") Window to the front

Bathroom Shower over bath, basin & WC