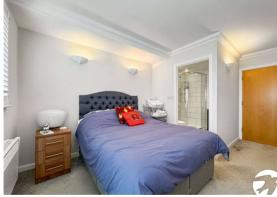

**Bedroom 1** 4.45m x 3.68m (14'7" x 12'1") Windows to the rear, built in wardrobe, benefits from en-suite

En-Suite Walk in shower, basin & WC

**Bedroom 2** 3.96m x 2.8m (13' x 9'2") Window to the front, double bedroom