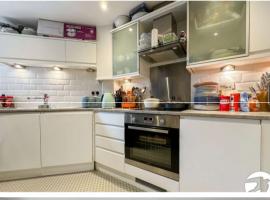

## Interior

**Hallway** Leads into property, storage cupboards

Living Room 5.49m x 3.5m (18' x 11'6") Windows to the rear, spacious room

**Kitchen** 0.91m x 2.26m (3' x 7'5") Window to the front, integrated appliances