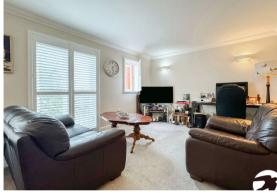

## Interior

**Hallway** Leads into property, storage cupboards

Living Room 5.49m x 3.5m (18' x 11'6") Windows to the rear, spacious room

**Kitchen** 0.91m x 2.26m (3' x 7'5") Window to the front, integrated appliances