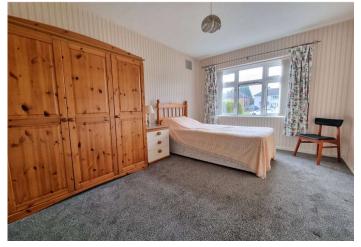

**Bedroom 1:** 3.89m x 3.56m (12'9" x 11'8") Double glazed window overlooking the garden, airing cupboard, radiator and fitted carpet.

**Bedroom 2:** 3.86m x 2.87m (12'8" x 9'5") Double glazed window to front, radiator and fitted carpet.