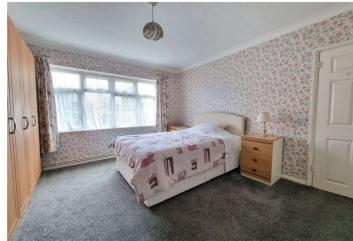

**Bedroom 1:** 3.89m x 3.56m (12'9" x 11'8") Double glazed window overlooking the garden, airing cupboard, radiator and fitted carpet.

**Bedroom 2:** 3.86m x 2.87m (12'8" x 9'5") Double glazed window to front, radiator and fitted carpet.