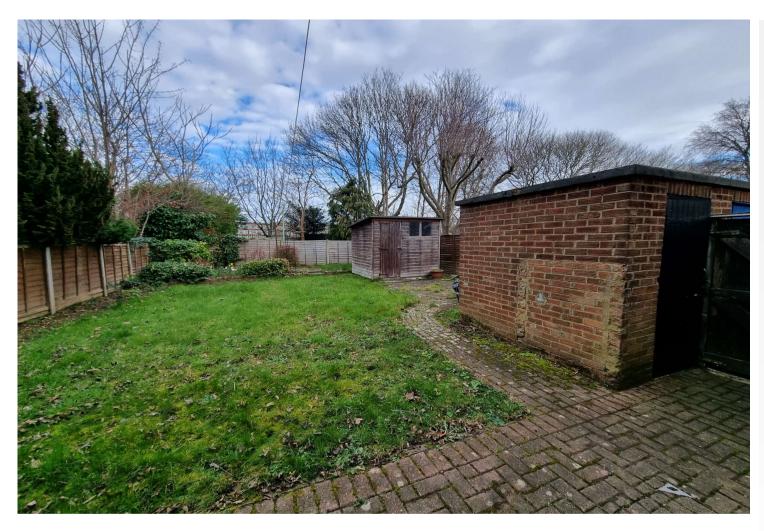

### **Exterior**

Externally there is a private garden to the front and also a private section of garden to the rear, the latter of which measures approximately 45' x 31' and is mainly laid to lawn with a patio area and brick built and wooden shed.