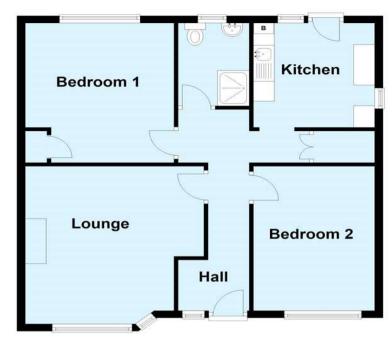

## **Ground Floor**

Approx. 68.0 sq. metres (731.8 sq. feet)

Total area: approx. 68.0 sq. metres (731.8 sq. feet)

This plan is for general layout guidance and may not be to scale.

Plan produced using PlanUp.