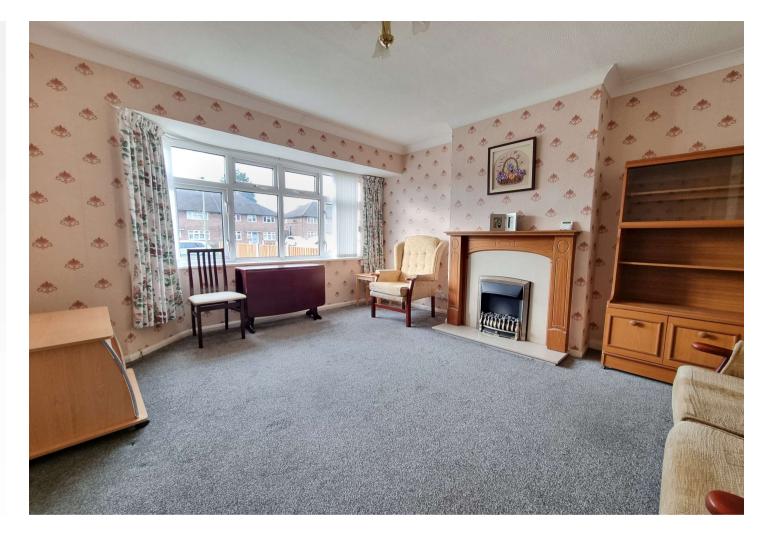

### **Interior**

**Private Entrance Hall:** Double glazed door to front. Double glazed opaque window to front. Storage cupboard, radiator and fitted carpet.

**Lounge:** 4.37m x 4.17m (14'4" x 13'8") (Maximum dimensions). Double glazed window to front, feature fireplace with electric fire. Radiator and fitted carpet.