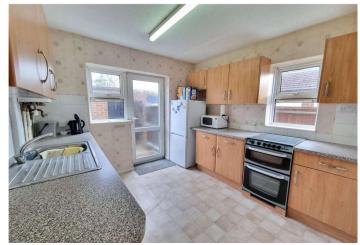

**Kitchen:** 2.84m x 2.82m (9'4" x 9'3") Fitted with a matching range of wall and base units with work surfaces. Cooker to remain. Space for fridge freezer and washing machine. Stainless steel sink unit & drainer. Double glazed window to side and rear. Double glazed door leading to rear garden.