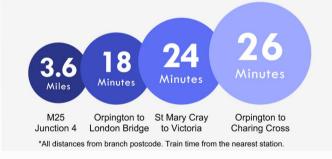

### **Additional Information**

Valley Road is conveniently situated for St Mary Cray Station, local bus routes, Nugent Park Shopping Centre and easy access for the A20/M20.

These particulars do not form part of an offer or contract and must not be relied upon as statements or representation of fact. Any areas, measurements, journey times or distances are approximate. The text, images, photographs and plans are for guidance only and are not necessarily comprehensive. It should not be assumed that the property has all necessary planning, building regulation or other consents and we have not tested any services, equipment or facilities. References to tenure are based on information supplied by the seller. Buyer should verify all information themselves by inspection or otherwise prior to a legal commitment to purchase. Photos and images are subject to copyright.