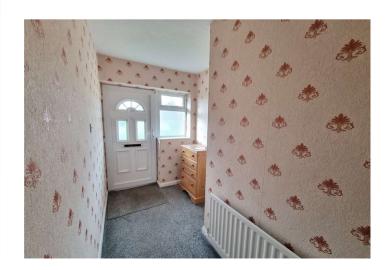

### **Interior**

**Private Entrance Hall:** Double glazed door to front. Double glazed opaque window to front. Storage cupboard, radiator and fitted carpet.

**Lounge:** 4.37m x 4.17m (14'4" x 13'8") (Maximum dimensions). Double glazed window to front, feature fireplace with electric fire. Radiator and fitted carpet.