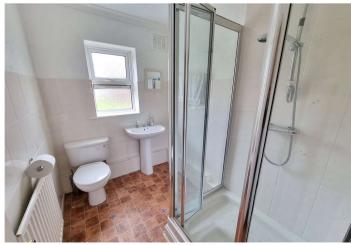

**Shower Room:** Fitted with a three piece suite comprising a walk in shower cubicle, pedestal wash hand basin and wc. Radiator. Double glazed opaque window to rear.