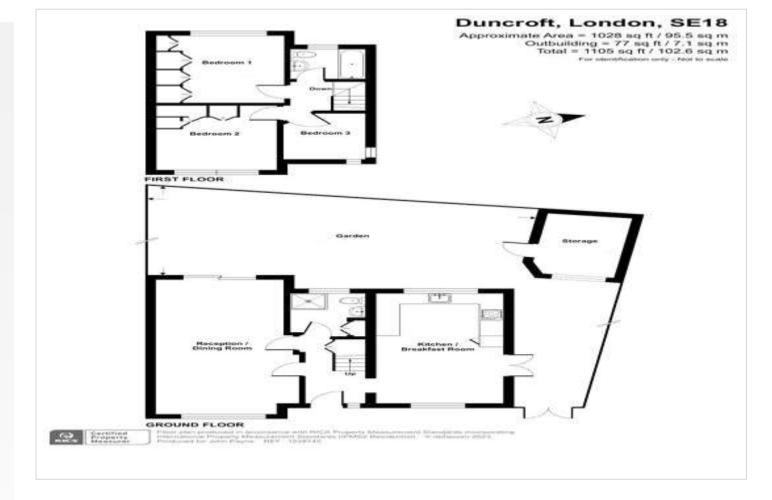

#### **Interior**

**Entrance Hall:** Laminate flooring and understairs cupboard, stairs to first floor.

**Through Lounge/Dining Room** 7.52m x 3.6m (24'8" x 11'10") Double glazed window to front, inset lighting and double glazed doors to rear giving access to Garden.

**Kitchen/Breakfast Room** 6.20m x 3.18m (20'4" x 10'5") Fitted with a range of wall and base units with complimentary work surfaces. Built in double oven and five ring gas hob with extractor over, tiled and laminate flooring, double glazed door to side, Double glazed window to rear and front.

**Ground Floor Shower Room:** Fitted with a three piece suite comprising of pedestal wash hand basin, low flush wc and separate corner shower cubicle. Tiled walls, tiled flooring and frosted double glazed window to rear. Inset lighting.

Landing: Carpet and access to loft

**Bedroom 1:** 3.8m x 2.8m (12'6" x 9'2") Double glazed window to rear, fitted wardrobe and carpet as fitted.

**Bedroom 2:** 3.6m x 3.2m (11'10" x 10'6") Double glazed window to front and carpet as fitted.

**Bedroom 3:** 2.7m x 2m (8'10" x 6'7") Double glazed window to side and carpet as fitted.

**Bathroom:** Fitted with a three piece suite comprising of pedestal wash hand basin, low flush wc and panelled bath. Tiled flooring and frosted double glazed window to rear.