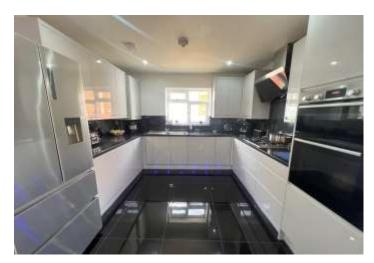

**Kitchen/Breakfast Room** 6.20m x 3.18m (20'4" x 10'5") Fitted with a range of wall and base units with complimentary work surfaces. Built in double oven and five ring gas hob with extractor over, tiled and laminate flooring, double glazed door to side, Double glazed window to rear and front.