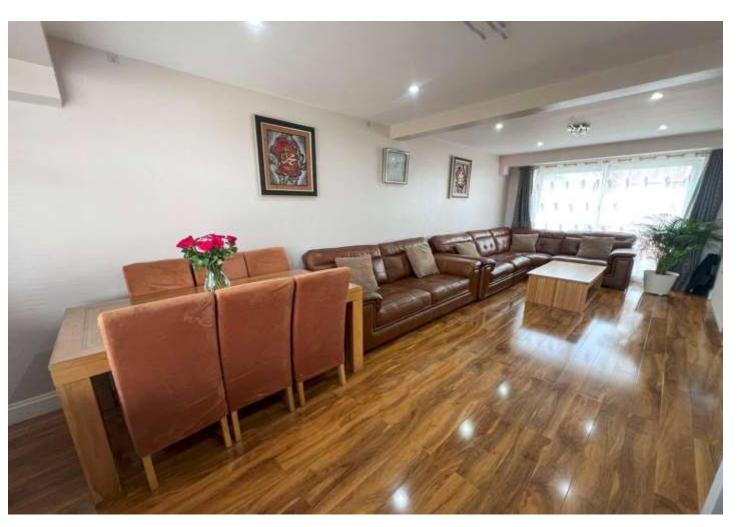

#### **Interior**

**Entrance Hall:** Laminate flooring and understairs cupboard, stairs to first floor.

**Through Lounge/Dining Room** 7.52m x 3.6m (24'8" x 11'10") Double glazed window to front, inset lighting and double glazed doors to rear giving access to Garden.