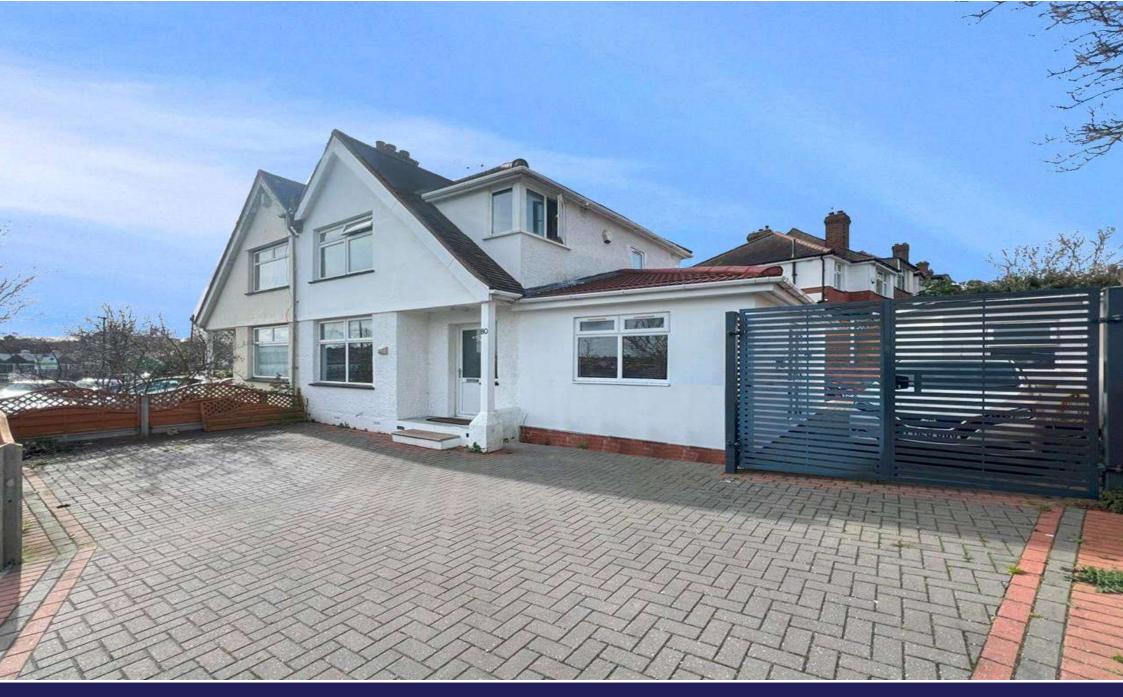

**Off Street Parking** To front via bricked driveway giving parking for multiple cars.

#### **Exterior**

**Rear Garden:** Low maintenance side and rear gardens with flower border along with a brick built outbuilding with power and lighting. Gates to the side giving access to the paved driveway.