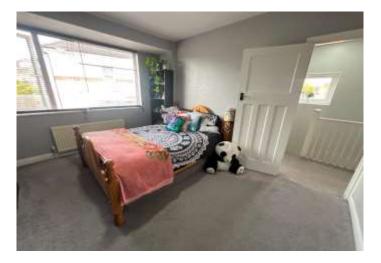

Landing: Carpet and access to loft

**Bedroom 1:** 3.8m x 2.8m (12'6" x 9'2") Double glazed window to rear, fitted wardrobe and carpet as fitted.

**Bedroom 2:** 3.6m x 3.2m (11'10" x 10'6") Double glazed window to front and carpet as fitted.

**Bedroom 3:** 2.7m x 2m (8'10" x 6'7") Double glazed window to side and carpet as fitted.

**Bathroom:** Fitted with a three piece suite comprising of pedestal wash hand basin, low flush wc and panelled bath. Tiled flooring and frosted double glazed window to rear.