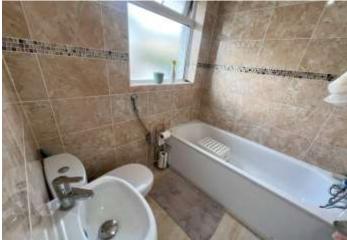

**Ground Floor Shower Room:** Fitted with a three piece suite comprising of pedestal wash hand basin, low flush wc and separate corner shower cubicle. Tiled walls, tiled flooring and frosted double glazed window to rear. Inset lighting.

**Bedroom 3:** 2.7m x 2m (8'10" x 6'7") Double glazed window to side and carpet as fitted.

**Bathroom:** Fitted with a three piece suite comprising of pedestal wash hand basin, low flush wc and panelled bath. Tiled flooring and frosted double glazed window to rear.