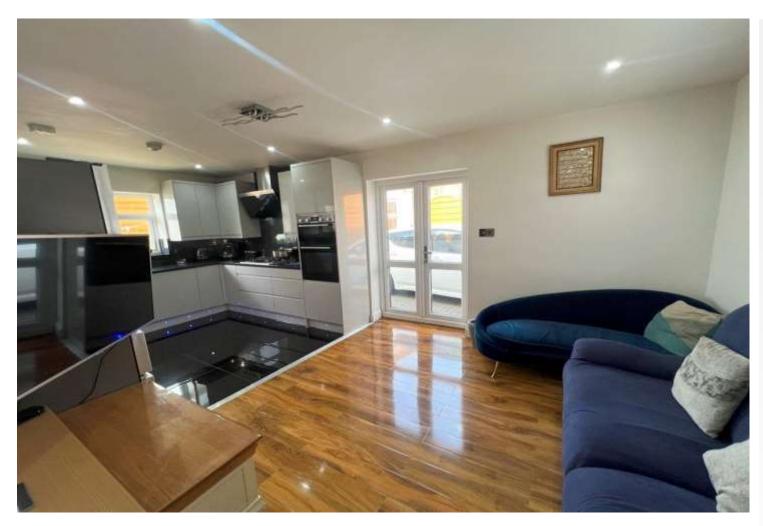

#### **Interior**

**Entrance Hall:** Laminate flooring and understairs cupboard, stairs to first floor.

**Through Lounge/Dining Room** 7.52m x 3.6m (24'8" x 11'10") Double glazed window to front, inset lighting and double glazed doors to rear giving access to Garden.

**Kitchen/Breakfast Room** 6.20m x 3.18m (20'4" x 10'5") Fitted with a range of wall and base units with complimentary work surfaces. Built in double oven and five ring gas hob with extractor over, tiled and laminate flooring, double glazed door to side, Double glazed window to rear and front.