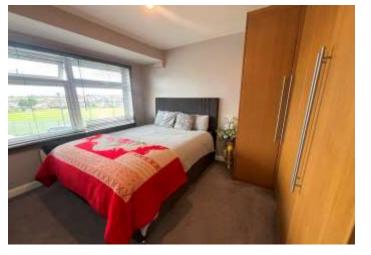

Landing: Carpet and access to loft

**Bedroom 1:** 3.8m x 2.8m (12'6" x 9'2") Double glazed window to rear, fitted wardrobe and carpet as fitted.

**Bedroom 2:** 3.6m x 3.2m (11'10" x 10'6") Double glazed window to front and carpet as fitted.