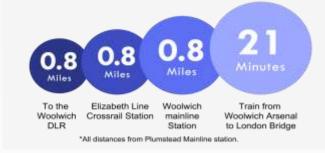

#### **Additional Information**

Plumstead and Woolwich are part of South East London's significant reinvention, with dramatic changes to Woolwich Town Centre and surrounds. Already home to excellent mainline rail services and DLR, Woolwich's Elizabeth Line is now open. This connects Woolwich to Canary Wharf (8 mins), Bond Street (21 mins) and Heathrow (47 mins). Together with the redevelopment of the Royal Arsenal along the south bank of the River Thames, Woolwich has fast become a sought after urban centre. Plumstead offers a greener setting, with coffee shops, restaurants, local supermarkets, and the vast commons providing a perfect backdrop to some stunning period properties.