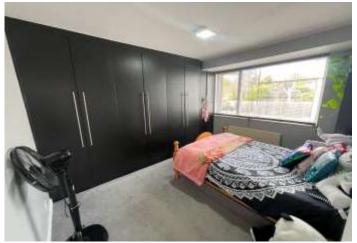

Landing: Carpet and access to loft

**Bedroom 1:** 3.8m x 2.8m (12'6" x 9'2") Double glazed window to rear, fitted wardrobe and carpet as fitted.

**Bedroom 2:** 3.6m x 3.2m (11'10" x 10'6") Double glazed window to front and carpet as fitted.