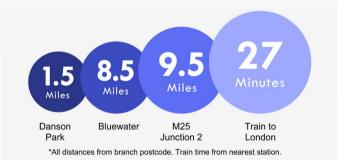

#### **Additional Information**

Bexleyheath is home to the borough's largest shopping facility, where you'll find high-street names, and supermarkets. There's a bowling alley, a cinema, Crook Log Leisure Centre, regular specialist markets and family-friendly restaurants too.

Families are also attracted to Bexleyheath for the schooling – with two of the borough's grammars and excellent primaries close by. The Red House – an Arts & Crafts property designed for the artist and socialist William Morris - is Bexleyheath's premier cultural attraction.