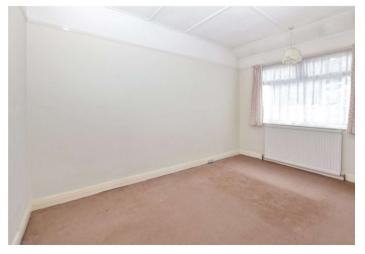

## Interior

Entrance Hall

Lounge 4.01m x 3.73m (13'2" x 12'3")

Dining Room 3.12m x 2.72m (10'3" x 8'11")

Kitchen

Bedroom 1 4.34m x 3.15m (14'3" x 10'4")

Bedroom 2 3.84m x 2.7m (12'7" x 8'10")

Bathroom