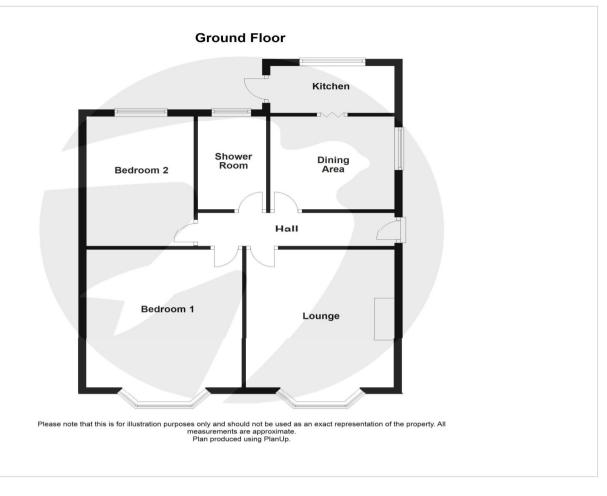

## Interior

Entrance Hall

Lounge 4.01m x 3.73m (13'2" x 12'3")

Dining Room 3.12m x 2.72m (10'3" x 8'11")

Kitchen

Bedroom 1 4.34m x 3.15m (14'3" x 10'4")

Bedroom 2 3.84m x 2.7m (12'7" x 8'10")

Bathroom