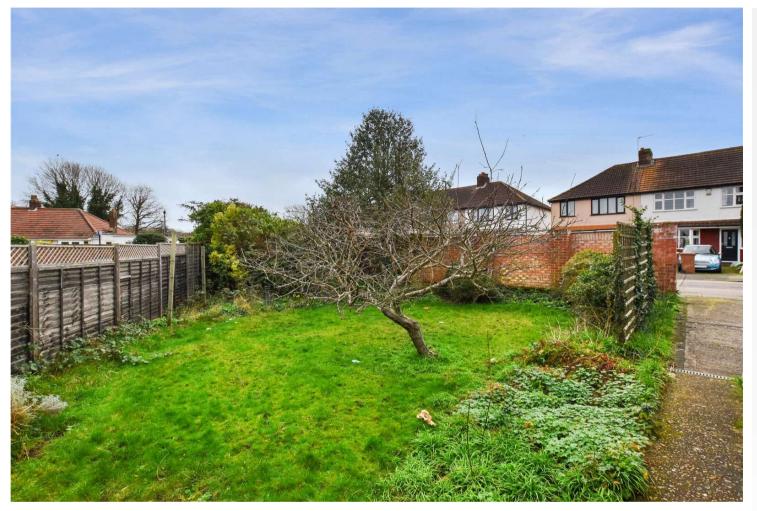

Lavernock Road | Bexleyheath, DA7 5AL



£439,950 Freehold



## Lavernock Road, Bexleyheath

Spacious semi detached bungalow offering a versatile layout of two reception rooms and two bedrooms. Garage and off road parking with side plot!

# **Property Features**

- Council Tax: D
- EPC Rating: TBC
- Semi-Detached Bungalow
- Two Bedrooms
- Lounge and Separate Dining Room
- Garage & Off Road Parking
- Sought After Location
- Chain Free









## Interior

Entrance Hall

Lounge 4.01m x 3.73m (13'2" x 12'3")

Dining Room 3.12m x 2.72m (10'3" x 8'11")

Kitchen

Bedroom 1 4.34m x 3.15m (14'3" x 10'4")

Bedroom 2 3.84m x 2.7m (12'7" x 8'10")

Bathroom

### Exterior

**Off Street Parking** 

Garage

Rear and Side Gardens









#### **Additional Information**

Bexleyheath is home to the borough's largest shopping facility, where you'll find high-street names, and supermarkets. There's a bowling alley, a cinema, Crook Log Leisure Centre, regular specialist markets and family-friendly restaurants too.

Families are also attracted to Bexleyheath for the schooling – with two of the borough's grammars and excellent primaries close by. The Red House – an Arts & Crafts property designed for the artist and socialist William Morris - is Bexleyheath's premier cultural attraction.

#### **Property Location**

Lavernock Road, Bexleyheath, DA7 5AL





# FOR MORE INFORMATION CONTACT US TODAY.

020 8298 7000 Robinson Jackson 124 Broadway, Bexleyheath, Kent DA6 7DQ

bexleyheath@robinson-jackson.com

These particulars do not f