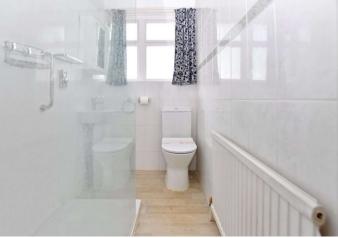

## Interior

Entrance Hall

Lounge 4.01m x 3.73m (13'2" x 12'3")

Dining Room 3.12m x 2.72m (10'3" x 8'11")

Kitchen

Bedroom 1 4.34m x 3.15m (14'3" x 10'4")

Bedroom 2 3.84m x 2.7m (12'7" x 8'10")

Bathroom