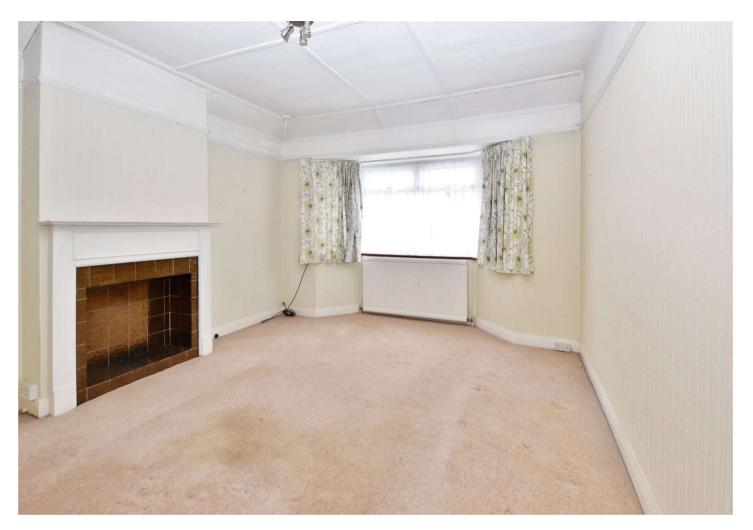

## Interior

Entrance Hall

Lounge 4.01m x 3.73m (13'2" x 12'3")

Dining Room 3.12m x 2.72m (10'3" x 8'11")

Kitchen

Bedroom 1 4.34m x 3.15m (14'3" x 10'4")

Bedroom 2 3.84m x 2.7m (12'7" x 8'10")

Bathroom