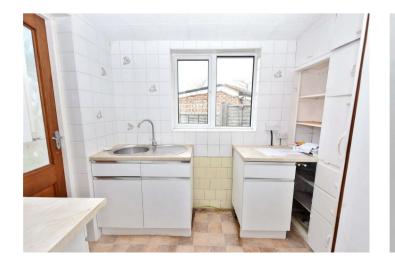

## Interior

Entrance Hall

Lounge 4.01m x 3.73m (13'2" x 12'3")

Dining Room 3.12m x 2.72m (10'3" x 8'11")

Kitchen

Bedroom 1 4.34m x 3.15m (14'3" x 10'4")

Bedroom 2 3.84m x 2.7m (12'7" x 8'10")

Bathroom