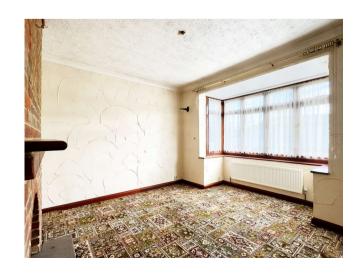

**Dining/Family Room** 3.66m x 3.05m (12' x 10') Double glazed window to side. Feature open fire place. Radiator. Open to lounge/bedroom.

**Lounge/Bedroom** 3.94m x 3.58m (12'11" x 11'9") Double glazed bay window to front. Feature open fire place. Radiator. Open to dining room.