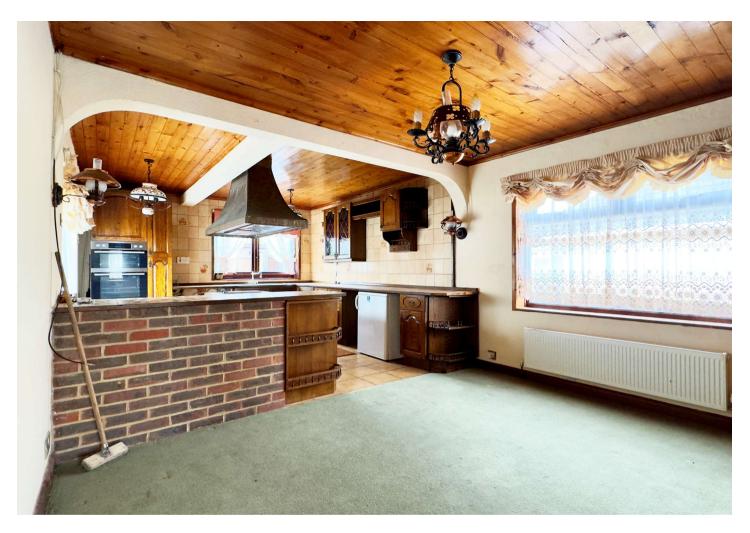

#### **Interior**

**Entrance Hall** Access to bedrooms, bathroom, dining room and loft. Radiator.

**Kitchen** 3.94m x 3.33m (12'11" x 10'11") Double glazed patio doors leading to garden and window to rear. Range of matching wall and base cabinets with countertop over with inset sink drainer, hob and dryer. Integrated double oven. Space for washing machine, fridge and freezer.

**Dining/Family Room** 3.66m x 3.05m (12' x 10') Double glazed window to side. Feature open fire place. Radiator. Open to lounge/bedroom.

**Lounge/Bedroom** 3.94m x 3.58m (12'11" x 11'9") Double glazed bay window to front. Feature open fire place. Radiator. Open to dining room.