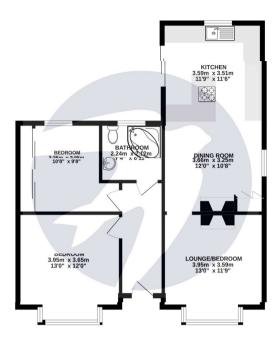

#### **Interior**

**Entrance Hall** Access to bedrooms, bathroom, dining room and loft. Radiator.

**Kitchen** 3.94m x 3.33m (12'11" x 10'11") Double glazed patio doors leading to garden and window to rear. Range of matching wall and base cabinets with countertop over with inset sink drainer, hob and dryer. Integrated double oven. Space for washing machine, fridge and freezer.

**Dining/Family Room** 3.66m x 3.05m (12' x 10') Double glazed window to side. Feature open fire place. Radiator. Open to lounge/bedroom.

**Lounge/Bedroom** 3.94m x 3.58m (12'11" x 11'9") Double glazed bay window to front. Feature open fire place. Radiator. Open to dining room.

**Bedroom One** 3.96m x 3.66m (13' x 12') Double glazed bay window to front. Radiator.

**Bedroom Two** 3.33m x 3.1m (10'11" x 10'2") Double glazed window to rear. Radiator. Fitted wardrobe.

**Bathroom** 2.34m x 2.08m (7'8" x 6'10") Opaque double glazed window to rear. Corner bath. Wash basin. Low level wc. Radiator.

#### GROUND FLOOR 73.2 sq.m. (788 sq.ft.) approx.

TOTAL FLOOR AREA: 73.2 sq.m. (788 sq.ft.) approx

of doors, windows, rooms and any other items are approximate and no responsibility is taken for any error ornission or mis-statement. This plan is for illustrative purposes only and should be used as such by any rospective purchaser. The services, systems and appliances shown have not been tested and no guarante as to their operability or efficiency can be given.