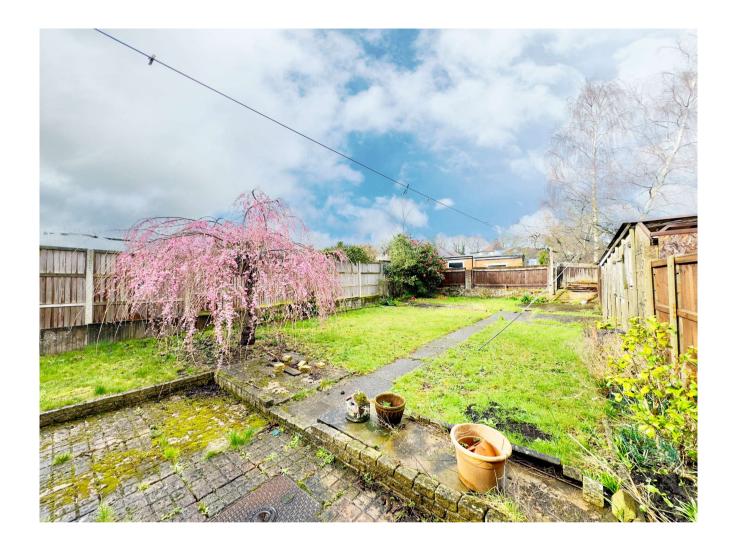

### **Exterior**

**Rear Garden** Measuring approximately 19.8m x 13.72m (65' x 45') with a West facing aspect. Offering a choice of paved patios which lead to a real grass lawn. Direct access to garage and pedestrian access available (if instated).

Garage. Currently in need of refurbishment.

**Driveway** Providing off street parking for 2-3 vehicles in tandem.

**Front Garden** Laid to lawn with footpath. Potential to crate further off street parking subject to relevant consents.