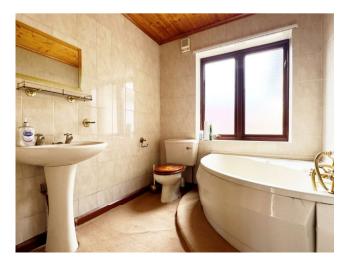

**Bedroom One** 3.96m x 3.66m (13' x 12') Double glazed bay window to front. Radiator.

**Bedroom Two** 3.33m x 3.1m (10'11" x 10'2") Double glazed window to rear. Radiator. Fitted wardrobe.

**Bathroom** 2.34m x 2.08m (7'8" x 6'10") Opaque double glazed window to rear. Corner bath. Wash basin. Low level wc. Radiator.