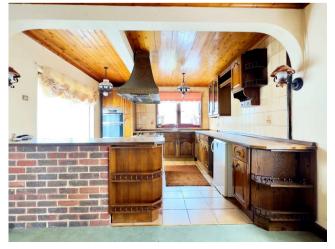

#### **Interior**

**Entrance Hall** Access to bedrooms, bathroom, dining room and loft. Radiator.

**Kitchen** 3.94m x 3.33m (12'11" x 10'11") Double glazed patio doors leading to garden and window to rear. Range of matching wall and base cabinets with countertop over with inset sink drainer, hob and dryer. Integrated double oven. Space for washing machine, fridge and freezer.