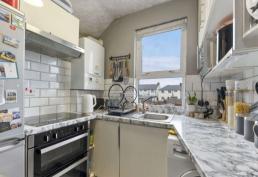

## **Interior**

**Lounge/Diner:** 3.73m x 3.43m (12'3" x 11'3") Double glazed window to rear. Spotlights. Laminate flooring.

**Kitchen:** 2.34m x 1.75m (7'8" x 5'9") Double glazed window to rear. Range of matching wall and base units with complimentary work surface over. Stainless steel sink with drainer. Integrated electric oven, hob and extractor. Space for fridge freezer. Space for washing machine. Wall mounted boiler. Part tiled walls. Vinyl flooring.