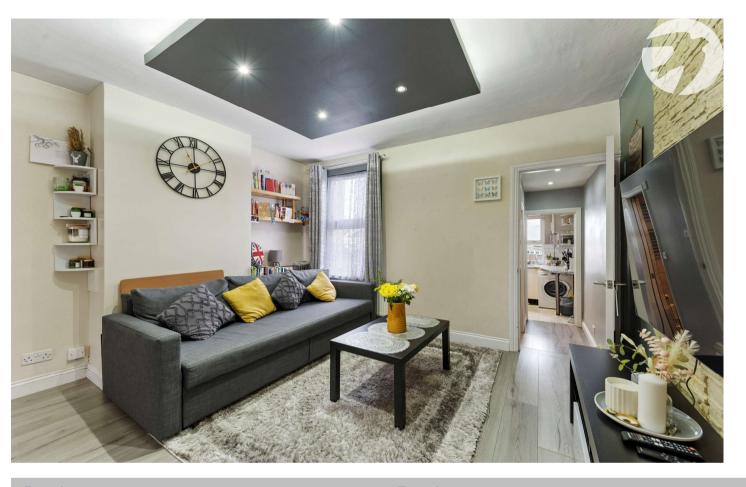

## **Interior**

**Lounge/Diner:** 3.73m x 3.43m (12'3" x 11'3") Double glazed window to rear. Spotlights. Laminate flooring.

**Kitchen:** 2.34m x 1.75m (7'8" x 5'9") Double glazed window to rear. Range of matching wall and base units with complimentary work surface over. Stainless steel sink with drainer. Integrated electric oven, hob and extractor. Space for fridge freezer. Space for washing machine. Wall mounted boiler. Part tiled walls. Vinyl flooring.