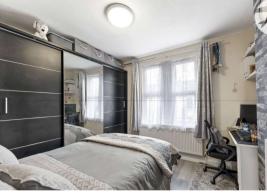

**Bedroom:** 3.2m x 3.1m (10'6" x 10'2") Double glazed window to front. Fitted wardrobes. Radiator. Laminate flooring.

**Shower Room:** 2.26m x 1.2m (7'5" x 3'11") Low level WC. Vanity wash hand basin. Double shower cubicle. Radiator. Tiled walls and flooring.