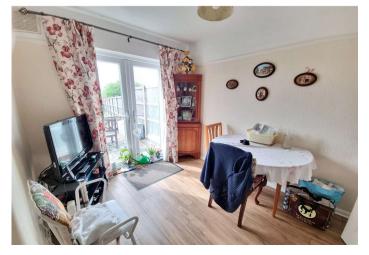

**Dining Room:** 3.2m x 2.36m (10'6" x 7'9") Double glazed French doors opening onto the rear garden. Understairs storage cupboard. Radiator and wood laminate flooring.

Kitchen: 3.05m x 2.62m (10' x 8'7") Fitted with a matching range of wall and base units with work surfaces. Integrated oven and gas hob and extractor fan. Space for fridge freezer and washing machine. Double glazed window to rear. Double glazed door to rear.