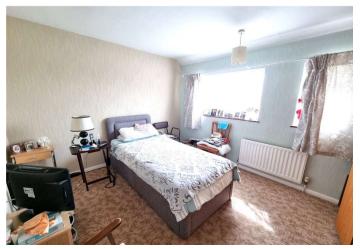

**Landing:** Airing cupboard, access to loft and fitted carpet.

Bedroom 1: 4.04m x 3.23m (13'3" x 10'7") Double glazed window to front, fitted wardrobes, overhead storage, radiator and fitted carpet.

**Bedroom 2:** 3.94m x 3.33m (12'11" x 10'11") Double glazed window to rear with pleasant overviews across fields, radiator and fitted carpet.