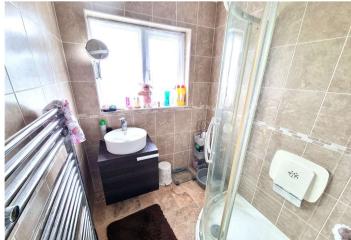

Bedroom 3: 2.8m x 2.34m (9'2" x 7'8") Double glazed window to front, radiator and fitted carpet.

Shower Room: Fitted with a walk in shower cubicle and counter top wash hand basin. Chrome heated towel rail. Attractive tiled walls and flooring. Double glazed opaque window to rear.