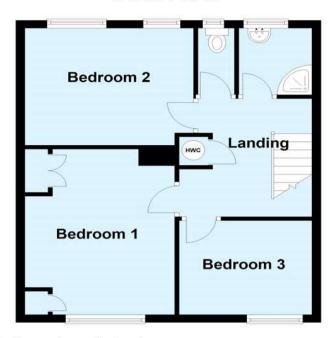

**Landing:** Airing cupboard, access to loft and fitted carpet.

Bedroom 1: 4.04m x 3.23m (13'3" x 10'7") Double glazed window to front, fitted wardrobes, overhead storage, radiator and fitted carpet.

**Bedroom 2:** 3.94m x 3.33m (12'11" x 10'11") Double glazed window to rear with pleasant overviews across fields, radiator and fitted carpet.

Bedroom 3: 2.8m x 2.34m (9'2" x 7'8") Double glazed window to front, radiator and fitted carpet.

Shower Room: Fitted with a walk in shower cubicle and counter top wash hand basin. Chrome heated towel rail. Attractive tiled walls and flooring. Double glazed opaque window to rear.

**Separate WC:** Double glazed opaque window to rear.

#### **First Floor**

This plan is for general layout guidance and may not be to scale. Plan produced using PlanUp.