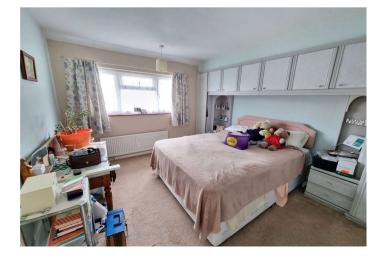

**Landing:** Airing cupboard, access to loft and fitted carpet.

Bedroom 1: 4.04m x 3.23m (13'3" x 10'7") Double glazed window to front, fitted wardrobes, overhead storage, radiator and fitted carpet.

**Bedroom 2:** 3.94m x 3.33m (12'11" x 10'11") Double glazed window to rear with pleasant overviews across fields, radiator and fitted carpet.