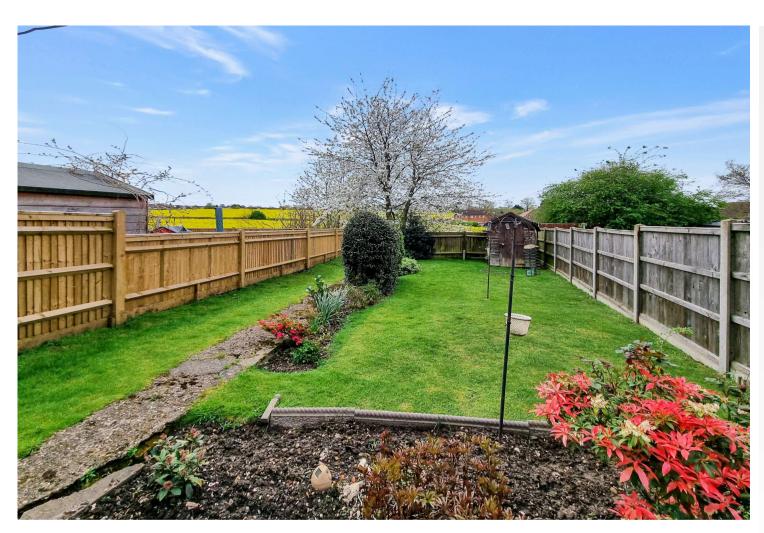

#### **Exterior**

Rear Garden: This is a particularly nice feature of the property and is approximately 60ft in length. Mainly laid to lawn with a patio area. Two brick sheds.

Off Road Parking: