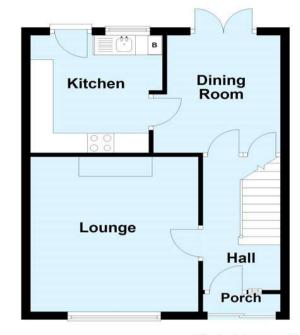

#### **Interior**

Entrance Porch: Double glazed sliding door to front.

Entrance Hall: Stairs to first floor. Fitted carpet.

Lounge: 4.1m x 3.66m (13'5" x 12') Double glazed window to

front, radiator and fitted carpet.

**Dining Room:** 3.2m x 2.36m (10'6" x 7'9") Double glazed French doors opening onto the rear garden. Understairs storage cupboard. Radiator and wood laminate flooring.

Kitchen: 3.05m x 2.62m (10' x 8'7") Fitted with a matching range of wall and base units with work surfaces. Integrated oven and gas hob and extractor fan. Space for fridge freezer and washing machine. Double glazed window to rear. Double glazed door to rear.

#### **Ground Floor**