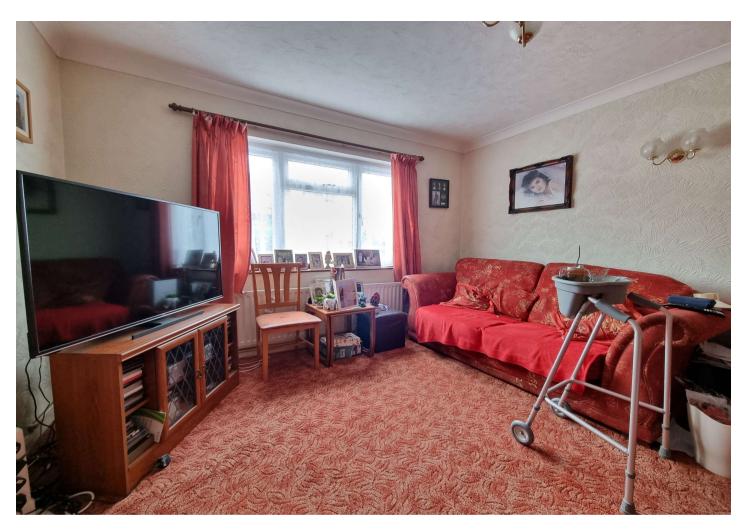

#### **Interior**

Entrance Porch: Double glazed sliding door to front.

Entrance Hall: Stairs to first floor. Fitted carpet.

Lounge: 4.1m x 3.66m (13'5" x 12') Double glazed window to

front, radiator and fitted carpet.