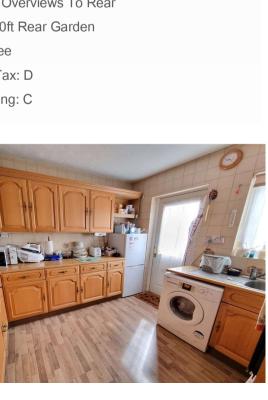

**Dining Room:** 3.2m x 2.36m (10'6" x 7'9") Double glazed French doors opening onto the rear garden. Understairs storage cupboard. Radiator and wood laminate flooring.

Kitchen: 3.05m x 2.62m (10' x 8'7") Fitted with a matching range of wall and base units with work surfaces. Integrated oven and gas hob and extractor fan. Space for fridge freezer and washing machine. Double glazed window to rear. Double glazed door to rear.