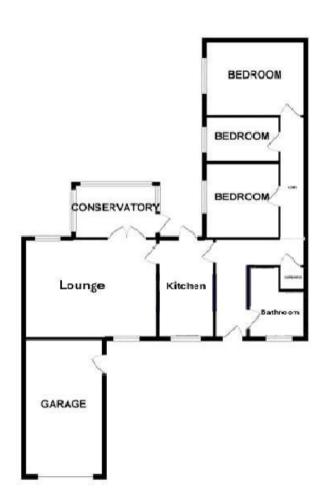

#### Accommodation

**Entrance Hall** 

**Kitchen** 3.9m x 2.24m (12'10" x 7'4")

**Lounge Diner** 5.23m x 3.9m (17'2" x 12'10")

**Conservatory** 2.46m x 2.13m (8'1" x 7')

**Shower Room** 2.84m x 2.03m (9'4" x 6'8")

**Bedroom One** 3.94m x 3.02m (12'11" x 9'11")

**Bedroom Two** 2.97m x 2.95m (9'9" x 9'8")

**Bedroom Three** 2.95m x 1.8m (9'8" x 5'11")