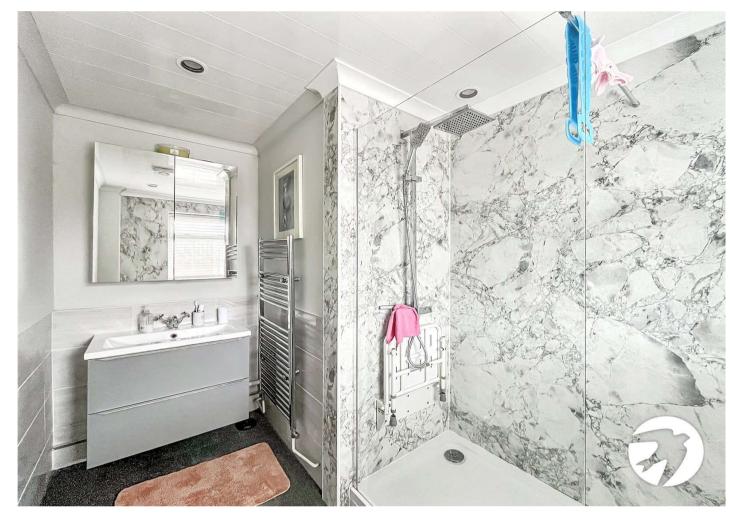

#### Benefitting from:

- Three bedroom Semi Detached Bungalow
- Newly fitted shower room
- Lounge Diner
- Conservatory
- Low maintenance garden
- Drive and Garage
- Council Tax: C
- EPC Rating: D

#### Accommodation

**Entrance Hall** 

**Kitchen** 3.9m x 2.24m (12'10" x 7'4")

**Lounge Diner** 5.23m x 3.9m (17'2" x 12'10")

**Conservatory** 2.46m x 2.13m (8'1" x 7')

**Shower Room** 2.84m x 2.03m (9'4" x 6'8")