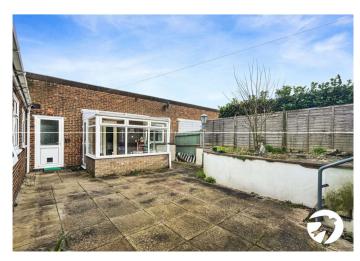

#### Accommodation

**Entrance Hall** 

**Kitchen** 3.9m x 2.24m (12'10" x 7'4")

**Lounge Diner** 5.23m x 3.9m (17'2" x 12'10")

**Conservatory** 2.46m x 2.13m (8'1" x 7')

**Shower Room** 2.84m x 2.03m (9'4" x 6'8")

#### Exterior

Low maintenance front and rear garden

Ample parking

Garage

Side access

Secure fencing

Council Tax - C EPC Rating - D