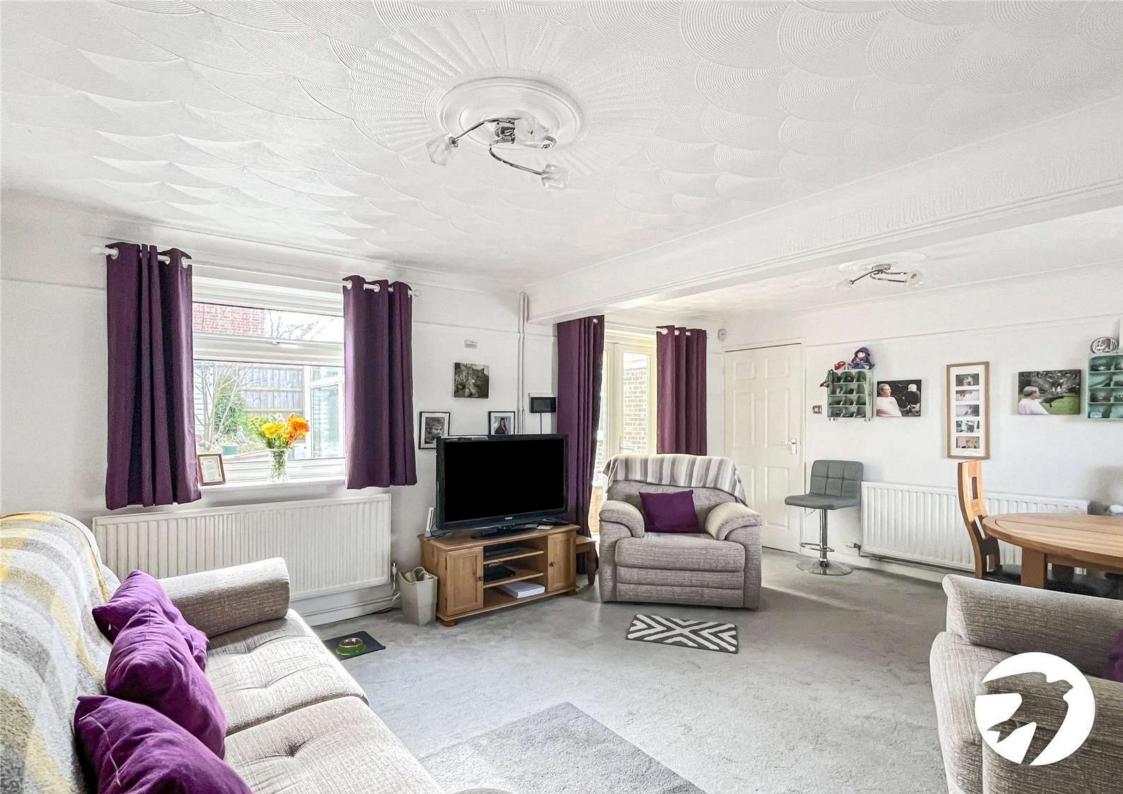

#### Accommodation

**Entrance Hall** 

**Kitchen** 3.9m x 2.24m (12'10" x 7'4")

**Lounge Diner** 5.23m x 3.9m (17'2" x 12'10")

**Conservatory** 2.46m x 2.13m (8'1" x 7')

**Shower Room** 2.84m x 2.03m (9'4" x 6'8")