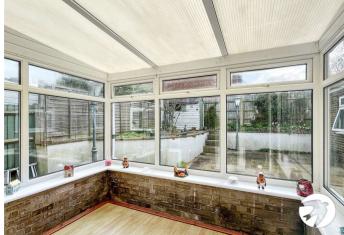

#### Benefitting from:

- Three bedroom Semi Detached Bungalow
- Newly fitted shower room
- Lounge Diner
- Conservatory
- Low maintenance garden
- Drive and Garage
- Council Tax: C
- EPC Rating: D

#### Accommodation

**Entrance Hall** 

**Kitchen** 3.9m x 2.24m (12'10" x 7'4")

**Lounge Diner** 5.23m x 3.9m (17'2" x 12'10")

**Conservatory** 2.46m x 2.13m (8'1" x 7')

**Shower Room** 2.84m x 2.03m (9'4" x 6'8")