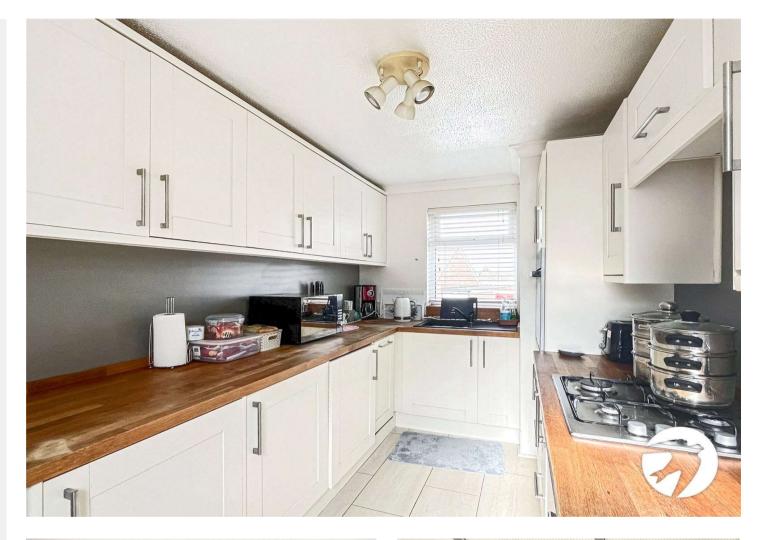

#### Accommodation

**Entrance Hall** 

**Kitchen** 3.9m x 2.24m (12'10" x 7'4")

**Lounge Diner** 5.23m x 3.9m (17'2" x 12'10")

**Conservatory** 2.46m x 2.13m (8'1" x 7')

**Shower Room** 2.84m x 2.03m (9'4" x 6'8")