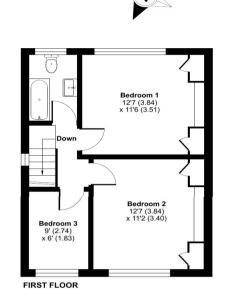

Master Bedroom Double glazed window to front, built in wardrobe, laminate flooring. radiator

**Second bedroom** Double glazed window to rear, Built in cupboard, laminate flooring, radiator

Third bedroom Double glazed window to front, Laminate flooring, radiator

Fantastic potential

Sydenham Station

Certified Property Measurer

Approximate Area = 879 sq ft / 81.6 sq m For identification only - Not to scale