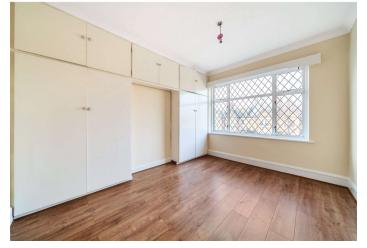

Master Bedroom Double glazed window to front, built in wardrobe, laminate flooring. radiator

**Second bedroom** Double glazed window to rear, Built in cupboard, laminate flooring, radiator

Third bedroom Double glazed window to front, Laminate flooring, radiator

# **Additional Information**

Double glazing

Central heating

Laminate flooring where stated

Ample storage

Chain free

Freehold

In need of TLC