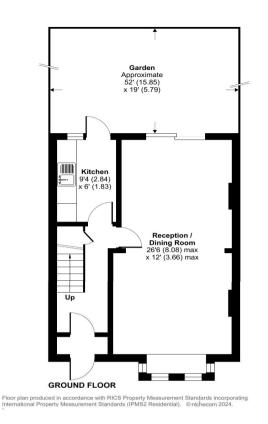

# Interior

Entrance Hall Laminate flooring, radiator

Lounge Double glazed window to front, sliding doors to rear, laminate flooring, radiator

**Kitchen** Double glazed window to rear, range of wall and base units, laminate surface, stainless steel sink, space for oven, space for washing machine, vinyl flooring, radiator

# Exterior

Off street parking

South facing rear garden mainly laid to lawn

Fantastic potential

Sydenham Station

Certified Property Measurer

Approximate Area = 879 sq ft / 81.6 sq m For identification only - Not to scale