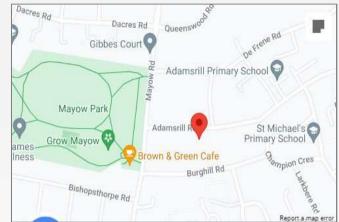

, built in wardrobe, laminate flooring. radiator

**Second bedroom** Double glazed window to rear, Built in cupboard, laminate flooring, radiator

Third bedroom Double glazed window to front, Laminate flooring, radiator

**Bathroom** Double glazed window to rear, panelled bath, wash hand basin, low flush WC, vinyl flooring

Garden South facing garden

# Exterior

Off street parking

South facing rear garden mainly laid to lawn

# **Additional Information**

Double glazing

Central heating

Laminate flooring where stated

Ample storage

Chain free

Freehold

In need of TLC

Fantastic potential

Sydenham Station



Certified Property Measurer







Approximate Area = 879 sq ft / 81.6 sq m For identification only - Not to scale



### **Property Location**

Adamsrill Road, London, SE26 4AN





### FOR MORE INFORMATION CONTACT US TODAY.

#### 020 8776 6660

Robinson Jackson 256 Kirkdale, Sydenham,

London SE26 4NL

sydenham@robinson-jackson.com

These particulars do not form part of an offer or contract and must not be relied upon as statements or representation of fact. Any areas, measurements, journey times or distances are approximate. The text, images, photographs and plans are for guidance only and are not necessarily comprehensive. It should not be assumed that the property has all necessary planning, building regulation or other consents and we have not tested any services, equipment or facilities. References to tenure are based on information supplied by the seller. Buyer should verify all information themselves by inspection or otherwise prior to a legal commitment t