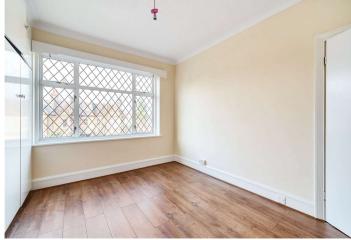

# Interior

Entrance Hall Laminate flooring, radiator

Lounge Double glazed window to front, sliding doors to rear, laminate flooring, radiator

**Kitchen** Double glazed window to rear, range of wall and base units, laminate surface, stainless steel sink, space for oven, space for washing machine, vinyl flooring, radiator

Master Bedroom Double glazed window to front, built in wardrobe, laminate flooring. radiator

**Second bedroom** Double glazed window to rear, Built in cupboard, laminate flooring, radiator

Third bedroom Double glazed window to front, Laminate flooring, radiator

# **Additional Information**

Double glazing

Central heating

Laminate flooring where stated

Ample storage

Chain free

Freehold

In need of TLC