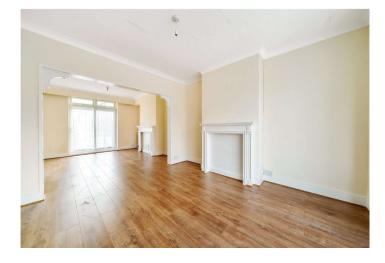

# Interior

Entrance Hall Laminate flooring, radiator

Lounge Double glazed window to front, sliding doors to rear, laminate flooring, radiator

**Kitchen** Double glazed window to rear, range of wall and base units, laminate surface, stainless steel sink, space for oven, space for washing machine, vinyl flooring, radiator