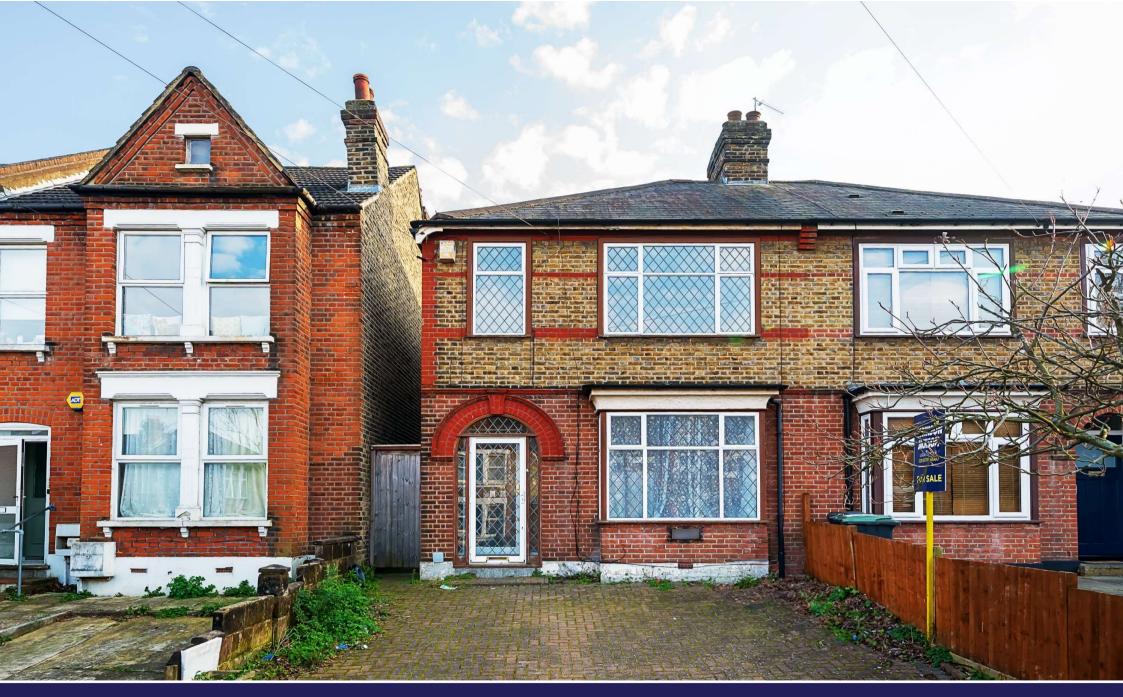

Adamsrill Road | London, SE26 4AN

£625,000 to £650,000

Freehold

**ROBINSON-JACKSON** Our service will *move* you

# Adamsrill Road, London

Attractive Victorian semi-detached family home offered chain free with three bedrooms, off street parking, south facing rear garden, double glazing, laminate flooring, ample storage, in need of TLC offering fantastic potential set within a highly desirable location, walking distance to Sydenham Station, conveniently located for local independent shops, eateries and bars, the award winning Mayow Park and Horniman Museum & Gardens **Property Features** 

- Council Tax:
- EPC Rating: D
- Three Bedrooms
- Victorian Semi-Detached Family Home
- Chain Free
- Freehold
- Off Street Parking
- South Facing Rear Garden

# Exterior

Off street parking

South facing rear garden mainly laid to lawn