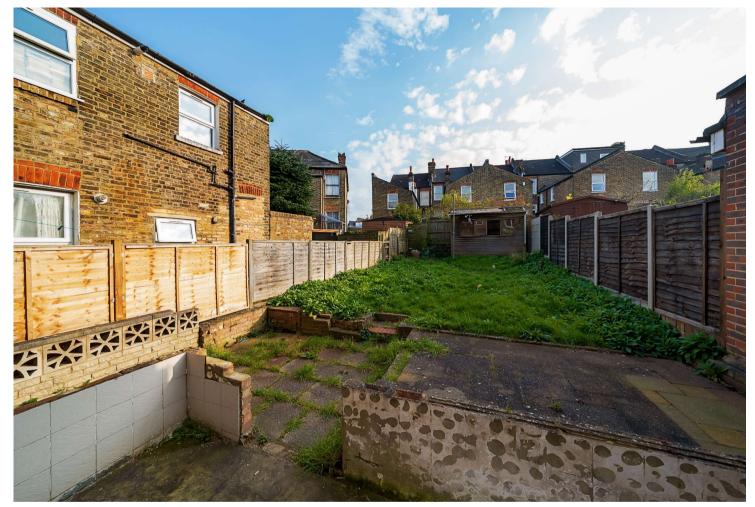

# Adamsrill Road, London

Attractive Victorian semi-detached family home offered chain free with three bedrooms, off street parking, south facing rear garden, double glazing, laminate flooring, ample storage, in need of TLC offering fantastic potential set within a highly desirable location, walking distance to Sydenham Station, conveniently located for local independent shops, eateries and bars, the award winning Mayow Park and Horniman Museum & Gardens **Property Features** 

# Exterior

Off street parking

South facing rear garden mainly laid to lawn