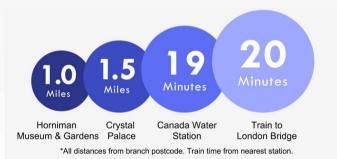

# Adamsrill Road, London

Attractive Victorian semi-detached family home offered chain free with three bedrooms, off street parking, south facing rear garden, double glazing, laminate flooring, ample storage, in need of TLC offering fantastic potential set within a highly desirable location, walking distance to Sydenham Station, conveniently located for local independent shops, eateries and bars, the award winning Mayow Park and Horniman Museum & Gardens **Property Features** 