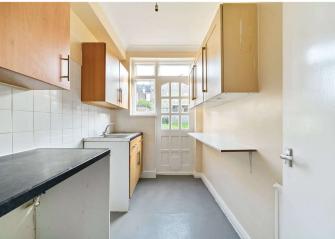

# Interior

Entrance Hall Laminate flooring, radiator

Lounge Double glazed window to front, sliding doors to rear, laminate flooring, radiator

**Kitchen** Double glazed window to rear, range of wall and base units, laminate surface, stainless steel sink, space for oven, space for washing machine, vinyl flooring, radiator