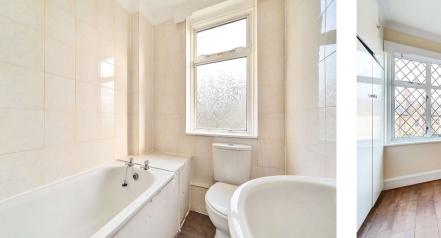

**Bathroom** Double glazed window to rear, panelled bath, wash hand basin, low flush WC, vinyl flooring

Garden South facing garden