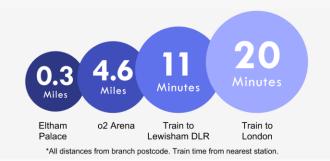

There's a mainline train station offering a direct route to London and the magnificent Art Deco Eltham Palace. The Heritage Restaurant & Bar at the Tudor Barn, a modern leisure centre, the Bob Hope Theatre and Well Hall Pleasaunce can all be found in the town.