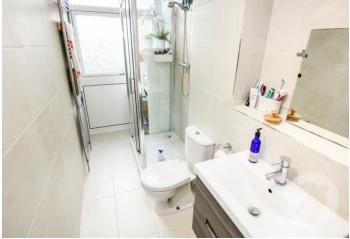

**Bedroom 3** 2.8m x 1.8m (9'2" x 5'11") Double glazed window to rear, radiator, built in wardrobes, carpet

**Shower Room** Double glazed frosted window to front, vanity wash hand basin with mixer tap, shower cubicle, low level wc, tiled walls and floor