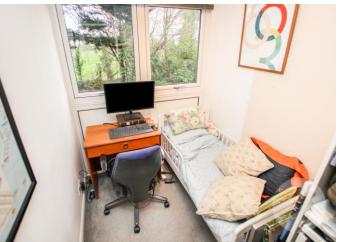

Landing Carpet, storage cupboard

**Bedroom 1** 3.86m x 3.02m (12'8" x 9'11") Double glazed window to front, radiator, built in wardrobes, carpet

**Bedroom 2** 4.22m x 2.67m (13'10" x 8'9") Double glazed window to rear, radiator, built in wardrobes, carpet

**Bedroom 3** 2.8m x 1.8m (9'2" x 5'11") Double glazed window to rear, radiator, built in wardrobes, carpet

**Shower Room** Double glazed frosted window to front, vanity wash hand basin with mixer tap, shower cubicle, low level wc, tiled walls and floor