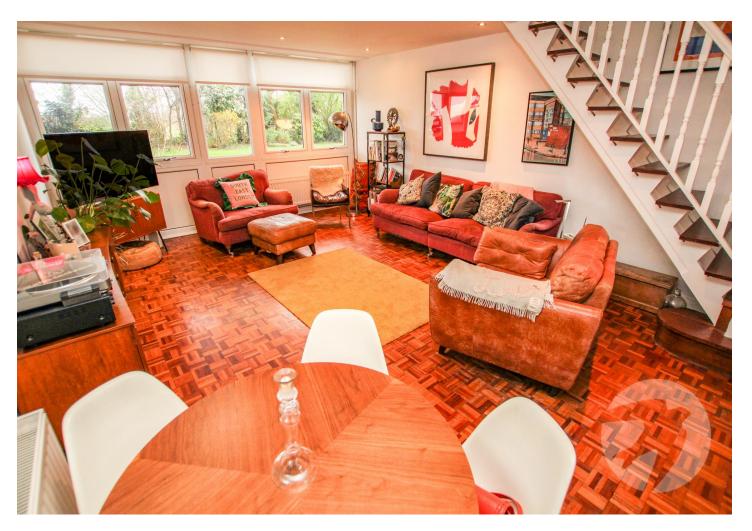

#### Interior

**Entrance Hall** UPVC double glazed door to front, parquet flooring, cupboard housing meters

**Lounge** 6.12m x 4.5m (20'1" x 14'9") Double glazed window to rear, parquet flooring, two radiators, stairs to first floor