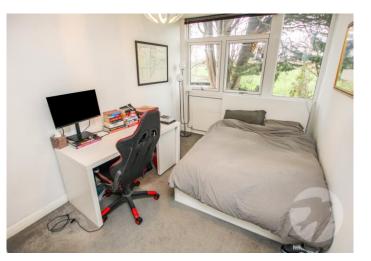

Landing Carpet, storage cupboard

**Bedroom 1** 3.86m x 3.02m (12'8" x 9'11") Double glazed window to front, radiator, built in wardrobes, carpet

**Bedroom 2** 4.22m x 2.67m (13'10" x 8'9") Double glazed window to rear, radiator, built in wardrobes, carpet

**Bedroom 3** 2.8m x 1.8m (9'2" x 5'11") Double glazed window to rear, radiator, built in wardrobes, carpet

**Shower Room** Double glazed frosted window to front, vanity wash hand basin with mixer tap, shower cubicle, low level wc, tiled walls and floor