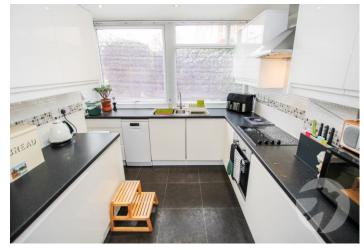

**Kitchen** 3.02m x 2.57m (9'11" x 8'5") Double glazed window to front, wall and base units, stainless steel sink unit, integrated oven and hob, extractor, plumbing for washing machine, integrated fridge/freezer, tiled walls, spotlights, vinyl flooring