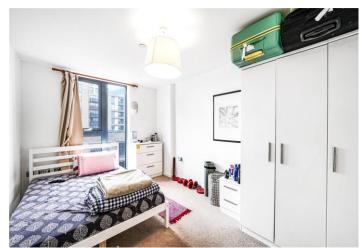

**BEDROOM 1:** 3.92m x 3.46m (12'10" x 11'4") Double glazed window, fully fitted carpet.

**BEDROOM 2:** 3.92m x 2.72m (12'10" x 8'11") Double glazed window, fully fitted carpet,

**EN SUITE:** 1.88m x 1.54m (6'2" x 5'1") Shower cubicle with glass shower screen, low level w.c., wash hand basin, tiled floor and partly tiled walls, heated towel rail, spotlights.