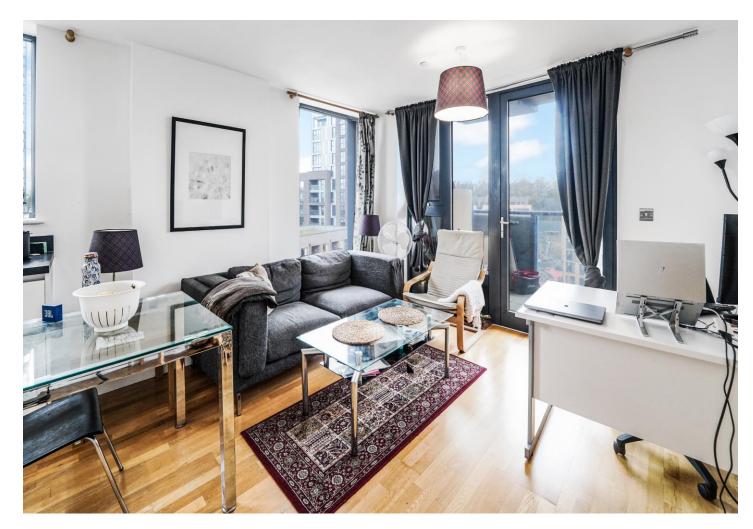

The property benefits from having 2 double bedrooms, an open plan reception and kitchen, family bathroom, ensuite shower room to the bedroom 2 as well as a private balcony off the reception.

The development is set away from the main road and benefits from an abundance of natural light with views from the 9th floor across the development and beyond. Modern and contemporary, and wonderfully located to take advantage of all the transport and amenities of Lewisham, Greenwich, Blackheath, and Deptford is the unique draw of this property.

#### Interior

**ENTRANCE HALL:** Entrance door, laminate flooring, built in storage, access to all rooms.

RECEPTION ROOM / KITCHEN: 6.11m x 3.37m (20'1" x 11'1") Double glazed windows to side and door to balcony, open plan kitchen/reception room, range of modern wall and base units, integrated electric oven, hob with extractor hood over, stainless steel sink unit with mixer tap, plumbed for washing machine, integrated fridge freezer, laminate flooring, spotlights in kitchen area.

BALCONY: 3.47m x 1.80m (11'5" x 5'11") Tiled.