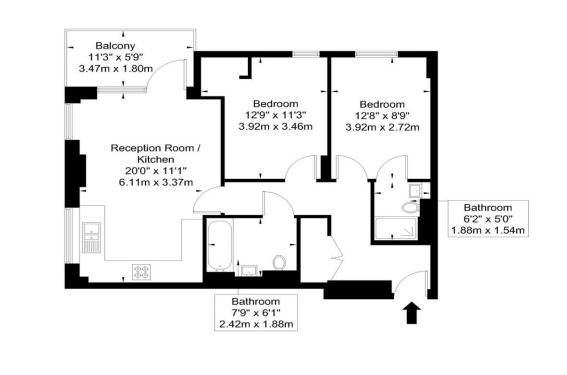

The property benefits from having 2 double bedrooms, an open plan reception and kitchen, family bathroom, ensuite shower room to the bedroom 2 as well as a private balcony off the reception.

The development is set away from the main road and benefits from an abundance of natural light with views from the 9th floor across the development and beyond. Modern and contemporary, and wonderfully located to take advantage of all the transport and amenities of Lewisham, Greenwich, Blackheath, and Deptford is the unique draw of this property.

#### Interior

**ENTRANCE HALL:** Entrance door, laminate flooring, built in storage, access to all rooms.

RECEPTION ROOM / KITCHEN: 6.11m x 3.37m (20'1" x 11'1") Double glazed windows to side and door to balcony, open plan kitchen/reception room, range of modern wall and base units, integrated electric oven, hob with extractor hood over, stainless steel sink unit with mixer tap, plumbed for washing machine, integrated fridge freezer, laminate flooring, spotlights in kitchen area.

**BEDROOM 1:** 3.92m x 3.46m (12'10" x 11'4") Double glazed window, fully fitted carpet.

**BEDROOM 2:** 3.92m x 2.72m (12'10" x 8'11") Double glazed window, fully fitted carpet,

**EN SUITE:** 1.88m x 1.54m (6'2" x 5'1") Shower cubicle with glass shower screen, low level w.c., wash hand basin, tiled floor and partly tiled walls, heated towel rail, spotlights.

**BATHROOM:** 2.42m x 1.88m (7'11" x 6'2") Panel enclosed bath with shower attachment and glass shower screen, low level w.c., wash hand basin, tiled floor and tiled walls, spotlights, heated towel rail.

BALCONY: 3.47m x 1.80m (11'5" x 5'11") Tiled.

## **Property Features**

- Two bedroom flat
- Ninth Floor
- Open plan living
- Two bathrooms
- Ample storage
- Private balcony
- Close to local amenities, schools, and parks
- Great location for transport links
- Total floor area: 63m²= 678ft² (guidance only)