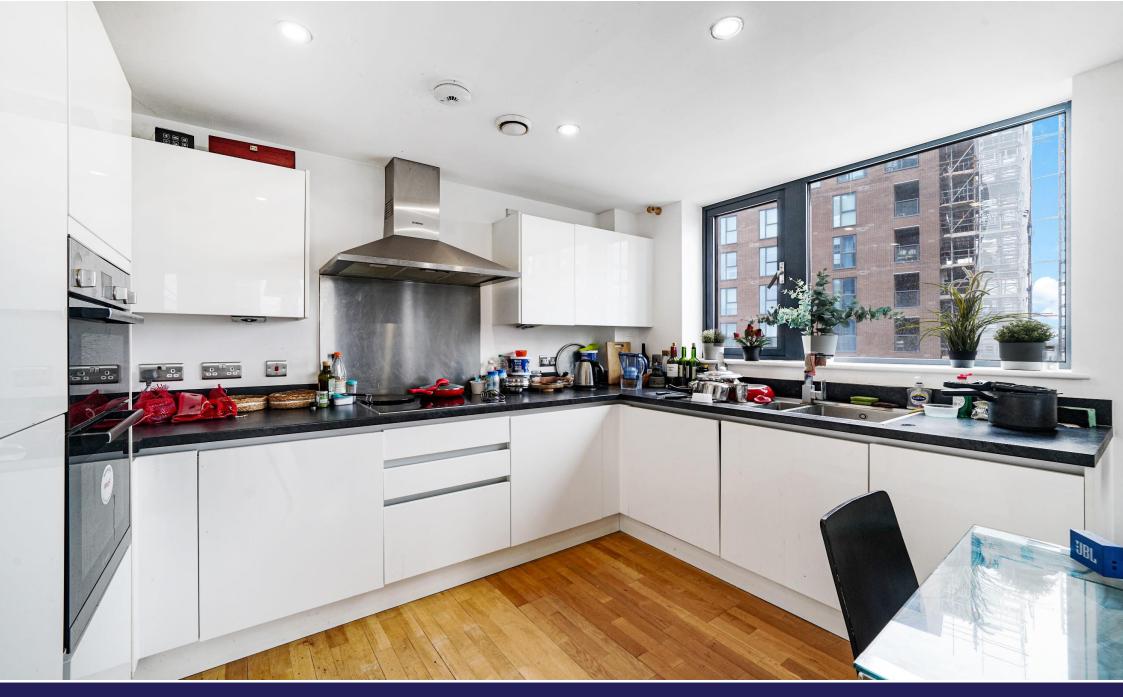

#### Interior

**ENTRANCE HALL:** Entrance door, laminate flooring, built in storage, access to all rooms.

RECEPTION ROOM / KITCHEN: 6.11m x 3.37m (20'1" x 11'1") Double glazed windows to side and door to balcony, open plan kitchen/reception room, range of modern wall and base units, integrated electric oven, hob with extractor hood over, stainless steel sink unit with mixer tap, plumbed for washing machine, integrated fridge freezer, laminate flooring, spotlights in kitchen area.