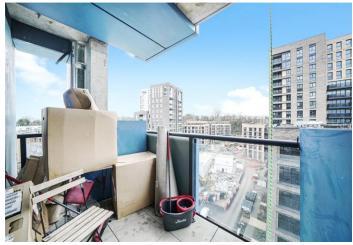

ROOM 2:** 3.92m x 2.72m (12'10" x 8'11") Double glazed window, fully fitted carpet,

**EN SUITE:** 1.88m x 1.54m (6'2" x 5'1") Shower cubicle with glass shower screen, low level w.c., wash hand basin, tiled floor and partly tiled walls, heated towel rail, spotlights.

**BATHROOM:** 2.42m x 1.88m (7'11" x 6'2") Panel enclosed bath with shower attachment and glass shower screen, low level w.c., wash hand basin, tiled floor and tiled walls, spotlights, heated towel rail.

BALCONY: 3.47m x 1.80m (11'5" x 5'11") Tiled.

## **Property Features**

- Two bedroom flat
- Ninth Floor
- Open plan living
- Two bathrooms
- Ample storage
- Private balcony
- Close to local amenities, schools, and parks
- Great location for transport links
- Total floor area: 63m²= 678ft² (guidance only)



Ninth Floor







## **Property Location**

Parkside Avenue, London, SE10 8FN





\*All distances from branch postcode. Train time from nearest station.

## Location

While it's easy to hop on the train or DLR at Lewisham station to explore the rest of London, there's plenty in the town itself. There's an indoor shopping centre and a daily street market, a surprising amount of green space and restaurants serving world cuisine.

Families can choose from a wide selection of state primary and secondary schools, as well as some respected independent options. Blackheath is Lewisham's close neighbour, with fine dining, boutique shops and bustling bars.

## **Leasehold Information**

Time remaining on lease: Approx. 113 Years\*
Service Charge: £2,400 per Year \*
Ground Rent: £300 per Year \*
Ground Rent Revie