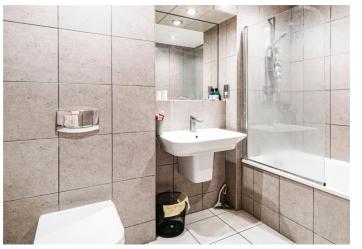

**BATHROOM:** 2.42m x 1.88m (7'11" x 6'2") Panel enclosed bath with shower attachment and glass shower screen, low level w.c., wash hand basin, tiled floor and tiled walls, spotlights, heated towel rail.