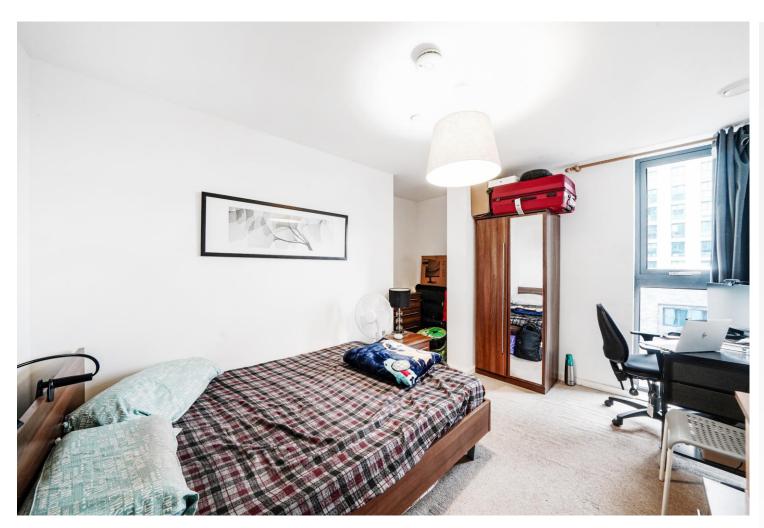

#### Interior

**ENTRANCE HALL:** Entrance door, laminate flooring, built in storage, access to all rooms.

RECEPTION ROOM / KITCHEN: 6.11m x 3.37m (20'1" x 11'1") Double glazed windows to side and door to balcony, open plan kitchen/reception room, range of modern wall and base units, integrated electric oven, hob with extractor hood over, stainless steel sink unit with mixer tap, plumbed for washing machine, integrated fridge freezer, laminate flooring, spotlights in kitchen area.

**BEDROOM 1:** 3.92m x 3.46m (12'10" x 11'4") Double glazed window, fully fitted carpet.

**BEDROOM 2:** 3.92m x 2.72m (12'10" x 8'11") Double glazed window, fully fitted carpet,

**EN SUITE:** 1.88m x 1.54m (6'2" x 5'1") Shower cubicle with glass shower screen, low level w.c., wash hand basin, tiled floor and partly tiled walls, heated towel rail, spotlights.