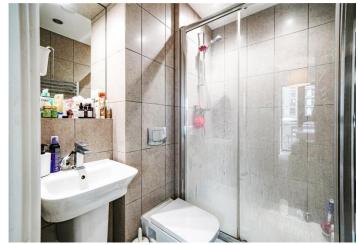

**BEDROOM 1:** 3.92m x 3.46m (12'10" x 11'4") Double glazed window, fully fitted carpet.

**BEDROOM 2:** 3.92m x 2.72m (12'10" x 8'11") Double glazed window, fully fitted carpet,

**EN SUITE:** 1.88m x 1.54m (6'2" x 5'1") Shower cubicle with glass shower screen, low level w.c., wash hand basin, tiled floor and partly tiled walls, heated towel rail, spotlights.