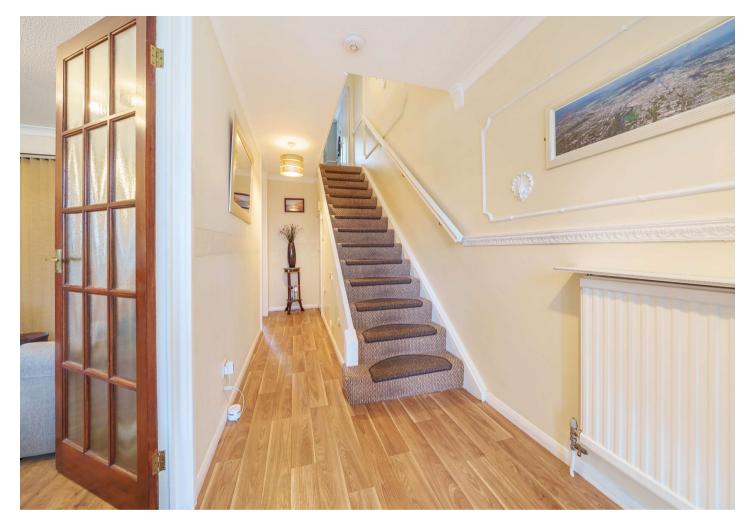

#### **Interior**

Entrance Hall Laminate flooring, radiator

**Groud Floor WC** Double glazed window to rear, wash hand basin, laminate flooring, radiator

Lounge Double glazed window to front, laminate flooring, radiator