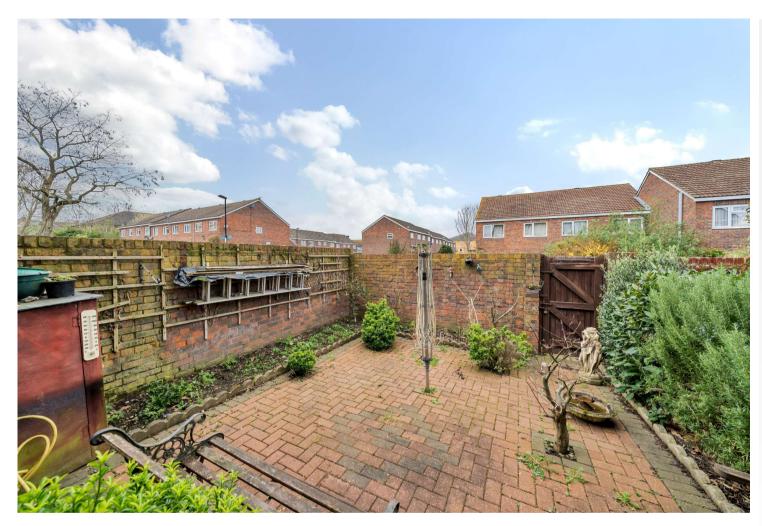

**Bathroom** Double glazed window to rear, panelled bath, wash hand basin, low flush WC, laminate flooring, radiator

Garden Paved, Rear access

#### **Exterior**

Residents parking

Direct access to rear garden mainly paved with rear access