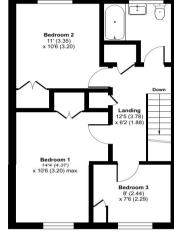

**Master Bedroom** Double glazed window to front, built in cupboard, carpet, radiator

**Second Bedroom** Double glazed window to rear, built in cupboard, carpet, radiator

**Third Bedroom** Double glazed window to front, built in cupboard, carpet, radiator

Conveniently located for Bell Green Retail Park, the award winning Mayow Park and Waterlink Way

Approximate Area = 1033 sq ft / 96 sq m
For identification only - Not to scale

Floor plan produced in accordance with RICS Property Measurement Standards incorporating International Property Measurement Standards (IPMS2 Residential). @ntchecom 2024.