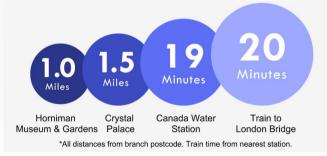

# Holmshaw Close, London

Discover this charming 3- bedroom end of terrace house nestled in a Cul de sac. Boasting a single-owner history, this property offers spacious interiors with generously sized rooms. Enjoy the convenience of off-street parking and the proximity to the High Street and Retail Park. Additionally, indulge in the leisurely strolls at the nearby Mayow Park.

### **Property Features**

- Council Tax: D
- EPC Rating: D
- Three Bedrooms
- Modern End of Terrace Family Home
- Freehold
- Off Street Parking
- Direct Access to Rear Garden
- Double Glazing
- Laminate Flooring Where Stated
- Ample Storage
- Comfortable Family Home
- Excellently located for Sydenham Station
- Conveniently located for Bell Green Retail Park, the award winning Mayow Park and Waterlink Way