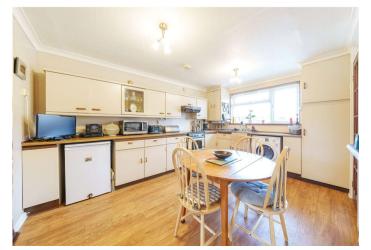

**Kitchen Dining Room** Double glazed window to rear, range of wall and base units, laminate work surface, stainless steel sink, space for oven, space for fridge/freezer, washing machine plumbed for, laminate flooring, radiator