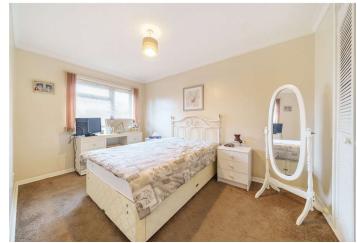

**Master Bedroom** Double glazed window to front, built in cupboard, carpet, radiator

**Second Bedroom** Double glazed window to rear, built in cupboard, carpet, radiator

**Third Bedroom** Double glazed window to front, built in cupboard, carpet, radiator