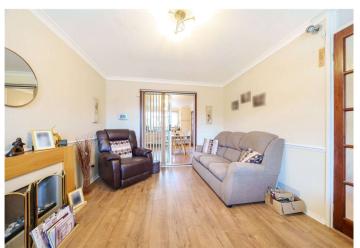

#### **Interior**

Entrance Hall Laminate flooring, radiator

**Groud Floor WC** Double glazed window to rear, wash hand basin, laminate flooring, radiator

Lounge Double glazed window to front, laminate flooring, radiator