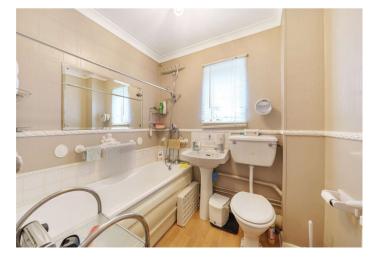

**Bathroom** Double glazed window to rear, panelled bath, wash hand basin, low flush WC, laminate flooring, radiator

Garden Paved, Rear access