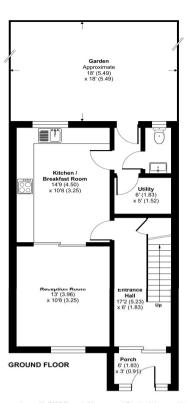

#### **Interior**

Entrance Hall Laminate flooring, radiator

**Groud Floor WC** Double glazed window to rear, wash hand basin, laminate flooring, radiator

Lounge Double glazed window to front, laminate flooring, radiator

**Kitchen Dining Room** Double glazed window to rear, range of wall and base units, laminate work surface, stainless steel sink, space for oven, space for fridge/freezer, washing machine plumbed for, laminate flooring, radiator

Conveniently located for Bell Green Retail Park, the award winning Mayow Park and Waterlink Way

Approximate Area = 1033 sq ft / 96 sq m
For identification only - Not to scale

Floor plan produced in accordance with RICS Property Measurement Standards incorporating International Property Measurement Standards (IPMS2 Residential). @ntchecom 2024.