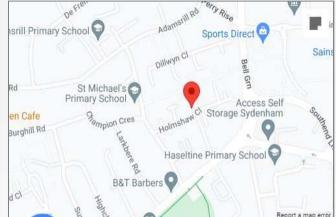

wash hand basin, low flush WC, laminate flooring, radiator

Garden Paved, Rear access

#### **Exterior**

Residents parking

Direct access to rear garden mainly paved with rear access

### **Additional Information**

Double glazing

Central heating

Laminate flooring where stated

Ample storage

Freehold

Comfortable family home

Excellently located for Sydenham Station

Conveniently located for Bell Green Retail Park, the award winning Mayow Park and Waterlink Way





Approximate Area = 1033 sq ft / 96 sq m
For identification only - Not to scale







Floor plan produced in accordance with RICS Property Measurement Standards incorporating International Property Measurement Standards (IPMS2 Residential). @ntchecom 2024.







## **Property Location**

Holmshaw Close, London, SE26 4TH