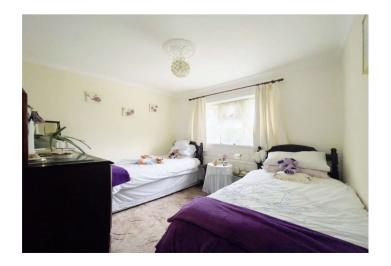

**Bedroom Two** 3.23m x 2.8m (10'7" x 9'2") Double glazed window to rear. Radiator.

**Bedroom Three** 2.72m x 2.26m (8'11" x 7'5") Double glazed window to front. Radiator.

**Bathroom** Opaque double glazed window to rear. Enclosed panelled bath. Wash basin. Low level wc. Radiator.