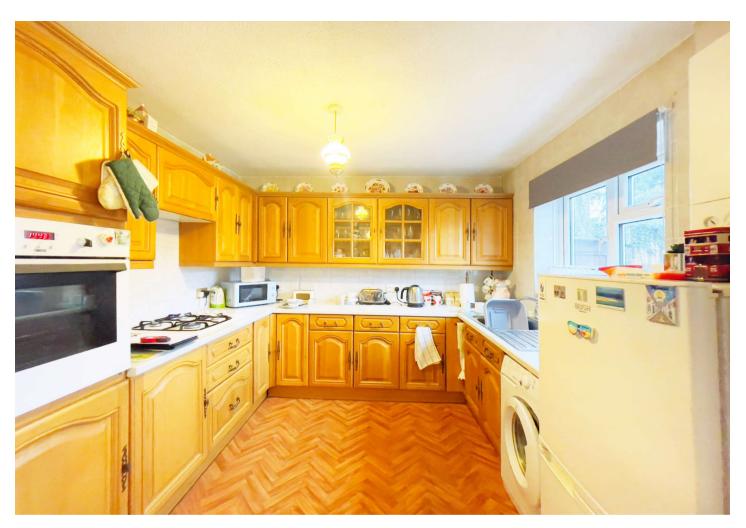

**Kitchen** 2.84m x 2.7m (9'4" x 8'10") Double glazed window to rear. range of matching wall and base cabinets with countertop over with inset sink/drainer and gas hob. Integrated oven. Space for fridge/freezer and washing machine.