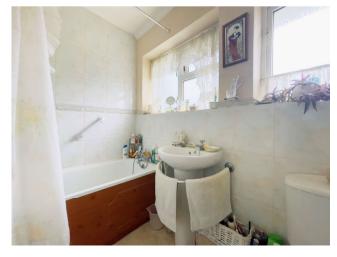

**Bedroom Two** 3.23m x 2.8m (10'7" x 9'2") Double glazed window to rear. Radiator.

**Bedroom Three** 2.72m x 2.26m (8'11" x 7'5") Double glazed window to front. Radiator.

**Bathroom** Opaque double glazed window to rear. Enclosed panelled bath. Wash basin. Low level wc. Radiator.