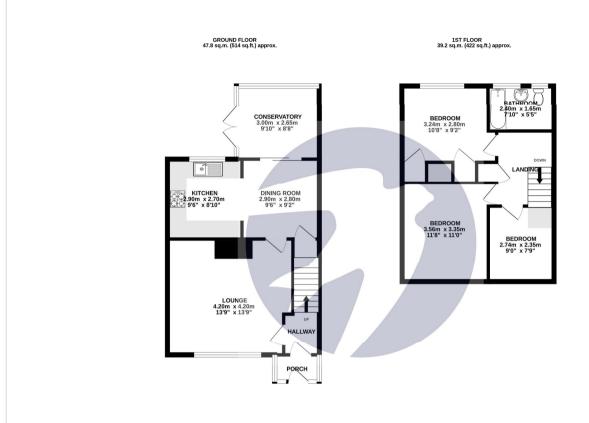

#### **Interior**

**Lounge** 4.72m x 4.3m (15'6" x 14'1") Double glazed window to front. Radiator. Access to kitchen.

**Dining Room** 2.9m x 2.84m (9'6" x 9'4") Open to kitchen. Double glazed patio doors to conservatory. Radiator. Storage cupboard.

**Kitchen** 2.84m x 2.7m (9'4" x 8'10") Double glazed window to rear. range of matching wall and base cabinets with countertop over with inset sink/drainer and gas hob. Integrated oven. Space for fridge/freezer and washing machine.

**Conservatory** 3.02m x 2.72m (9'11" x 8'11") Double glazed windows all round with doors to side.

Landing Providing access to bedrooms, bathroom and loft.

**Bedroom One** 3.53m x 2.7m (11'7" x 8'10") Double glazed window to front. Radiator.

**Bedroom Two** 3.23m x 2.8m (10'7" x 9'2") Double glazed window to rear. Radiator.

**Bedroom Three** 2.72m x 2.26m (8'11" x 7'5") Double glazed window to front. Radiator.

**Bathroom** Opaque double glazed window to rear. Enclosed panelled bath. Wash basin. Low level wc. Radiator.

### **Exterior**

**Rear Garden** Offering a South/West aspect with patio area with real grass lawn beyond. Mature planted borders.

Garage Up and over door.

**Front Garden** Split with block paved driveway to ones side allowing parking for several vehicles and a real grass lawn to the other.