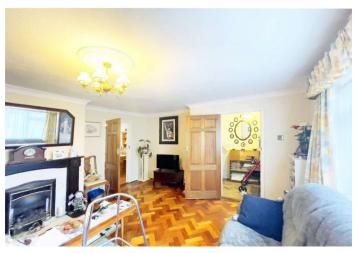

#### **Interior**

**Lounge** 4.72m x 4.3m (15'6" x 14'1") Double glazed window to front. Radiator. Access to kitchen.

**Dining Room** 2.9m x 2.84m (9'6" x 9'4") Open to kitchen. Double glazed patio doors to conservatory. Radiator. Storage cupboard.