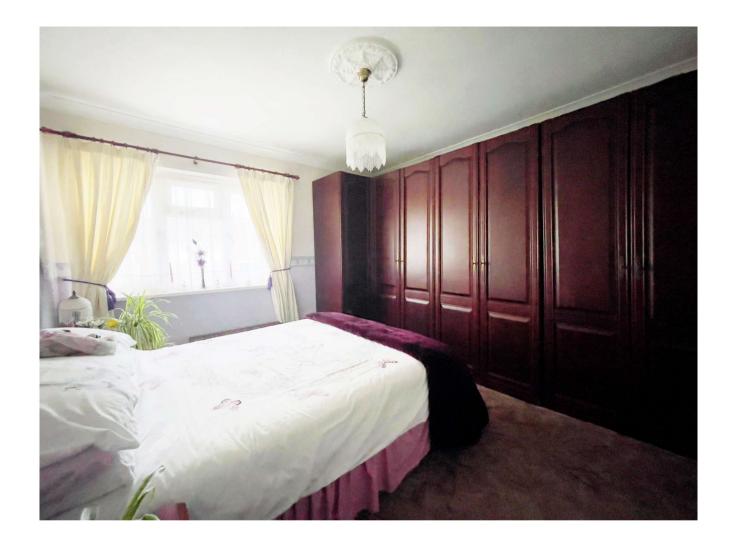

**Conservatory** 3.02m x 2.72m (9'11" x 8'11") Double glazed windows all round with doors to side.

Landing Providing access to bedrooms, bathroom and loft.

**Bedroom One** 3.53m x 2.7m (11'7" x 8'10") Double glazed window to front. Radiator.

**Bedroom Two** 3.23m x 2.8m (10'7" x 9'2") Double glazed window to rear. Radiator.

**Bedroom Three** 2.72m x 2.26m (8'11" x 7'5") Double glazed window to front. Radiator.

**Bathroom** Opaque double glazed window to rear. Enclosed panelled bath. Wash basin. Low level wc. Radiator.