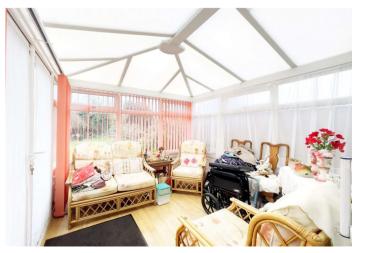

**Conservatory** 3.02m x 2.72m (9'11" x 8'11") Double glazed windows all round with doors to side.

Landing Providing access to bedrooms, bathroom and loft.

**Bedroom One** 3.53m x 2.7m (11'7" x 8'10") Double glazed window to front. Radiator.