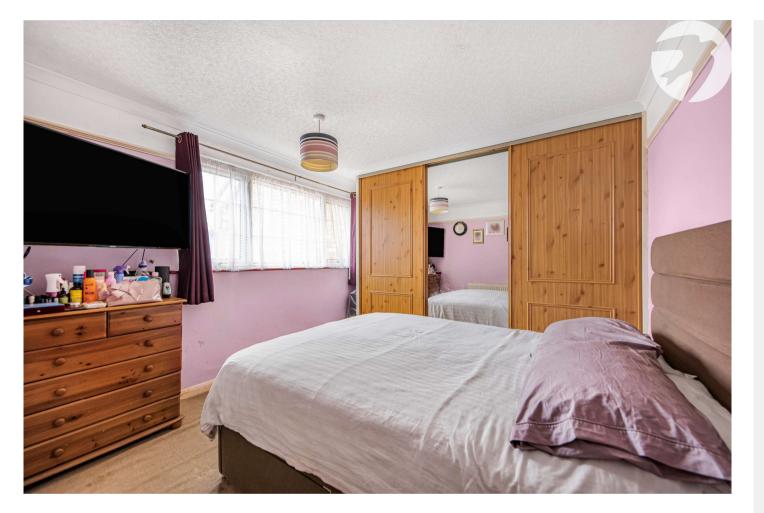

**First Floor Landing** Providing access to bedrooms, bathroom and loft. Airing cupboard.

**Bedroom One** 3.96m x 3.22m (13' x 10'7") Double glazed window to front. radiator. Fitted wardrobes.

**Bedroom Two** 4.15m x 3.52m (13'7" x 11'7") Double glazed window to rear. Radiator.