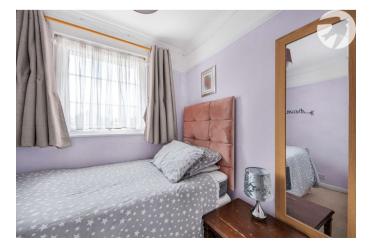

**Bedroom Three** 2.44m x 2.26m (8' x 7'5") Double glazed window to front. Radiator. Fitted wardrobe.

**Bathroom** opaque double glazed window to rear. Enclosed panelled bath. Wash basin. Radiator.

WC Opaque double glazed window to rear. Low level wc.