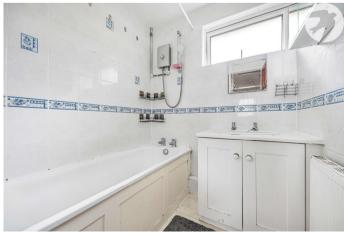

**Bedroom Three** 2.44m x 2.26m (8' x 7'5") Double glazed window to front. Radiator. Fitted wardrobe.

**Bathroom** opaque double glazed window to rear. Enclosed panelled bath. Wash basin. Radiator.

WC Opaque double glazed window to rear. Low level wc.