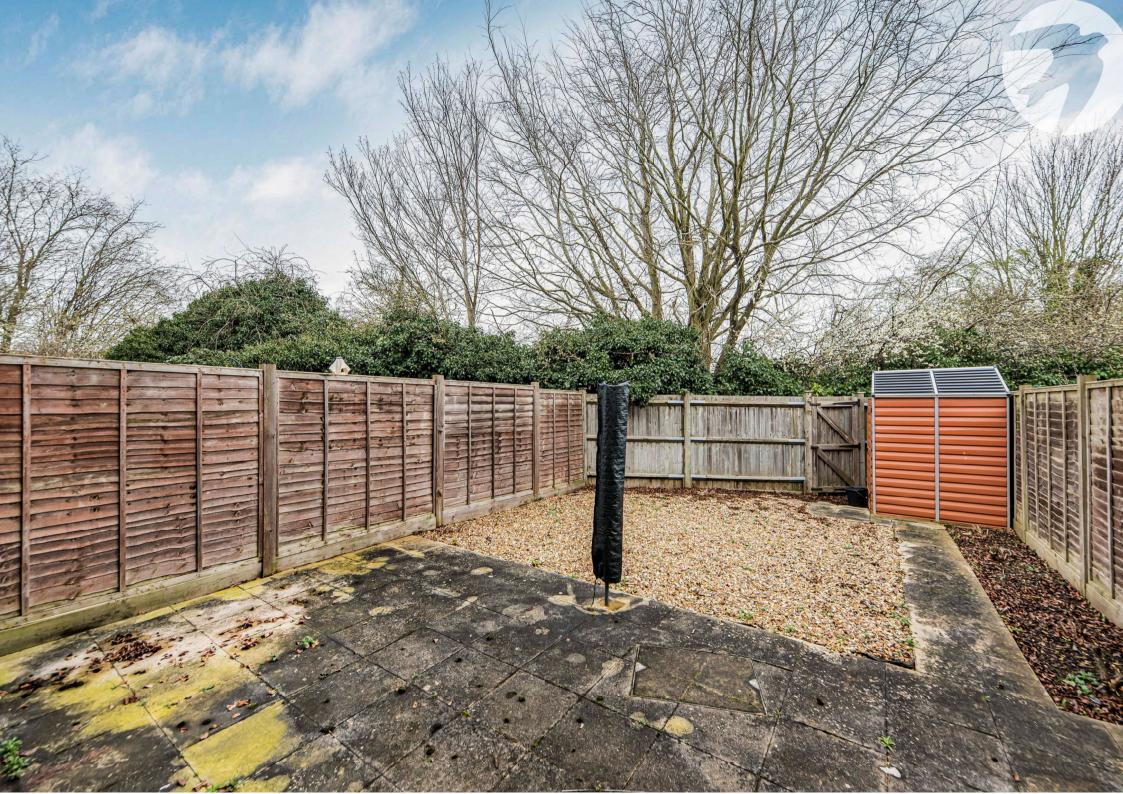

### Exterior

**Rear Garden** Measuring approximately 19m x 6m (62'4 x 19'9). Offering a paved patio with low maintenance shingle area beyond. Wood chipping border suitable for planting. Storage shed. Rear access.