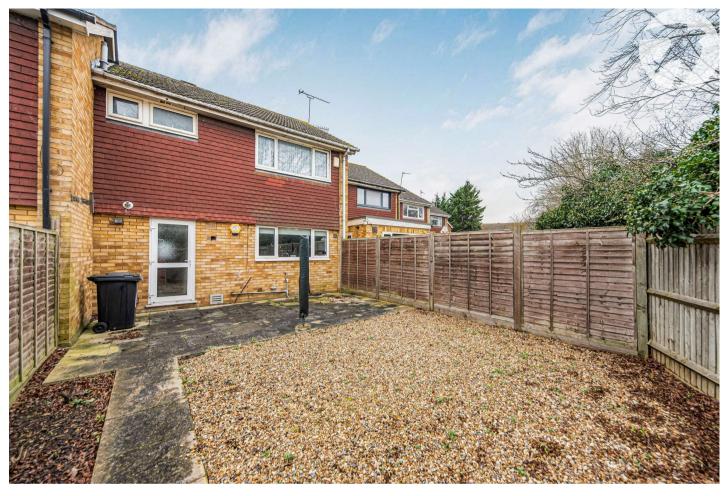

### Exterior

**Rear Garden** Measuring approximately 19m x 6m (62'4 x 19'9). Offering a paved patio with low maintenance shingle area beyond. Wood chipping border suitable for planting. Storage shed. Rear access.

**Front Garden** Laid with shingle with potential for off street parking STRC.