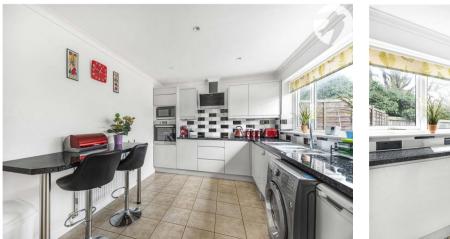

**Kitchen/Dining Room** 4.10m x 2.87m (13'5" x 9'5") Double glazed window to rear. Range of matching wall and base cabinets with countertop over with inset sink/drainer and hob. Integrated oven and dishwasher. Space for washing machine, fridge and freezer. Breakfast bar. Radiator.