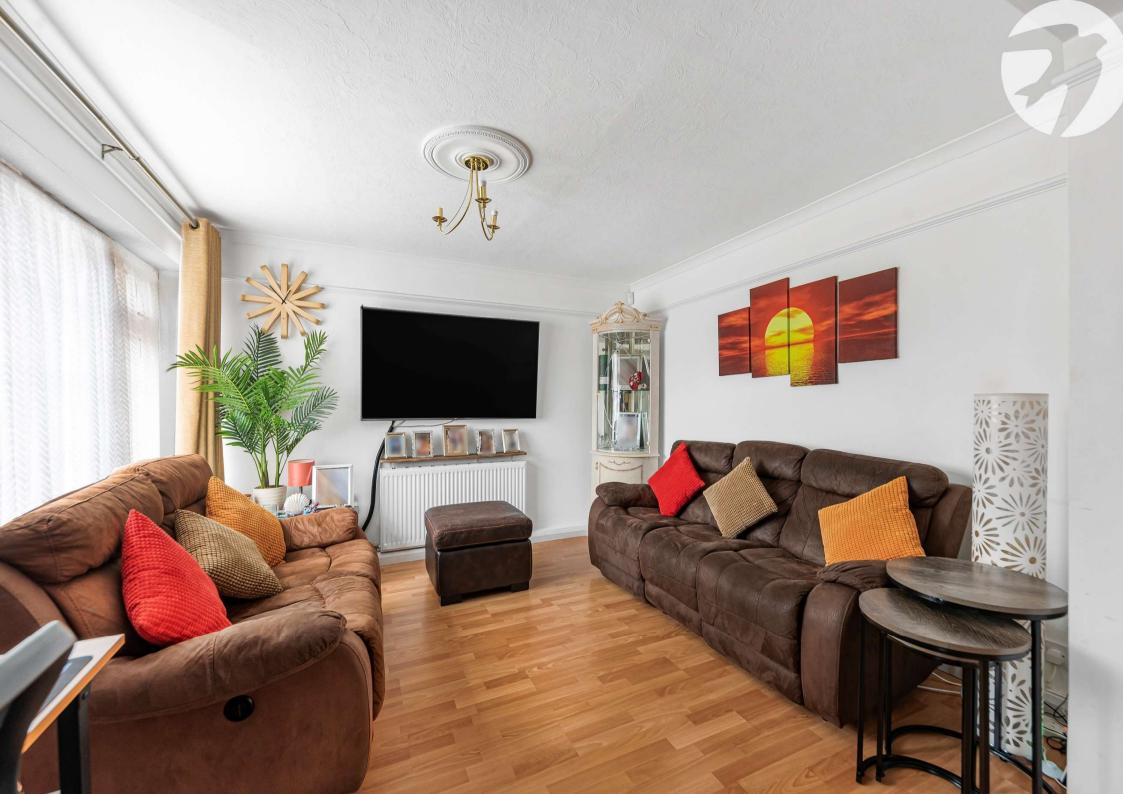

#### Accommodation

**Entrance Hall** Entered via double glazed door. Open to lounge. Access to kitchen, large storage cupboard and stairs to first floor. Double glazed door to rear/garden. Radiator.

**Lounge** 4.10m x 3.38m (13'5" x 11'1") Double glazed window to front. Radiator. Open to hallway.