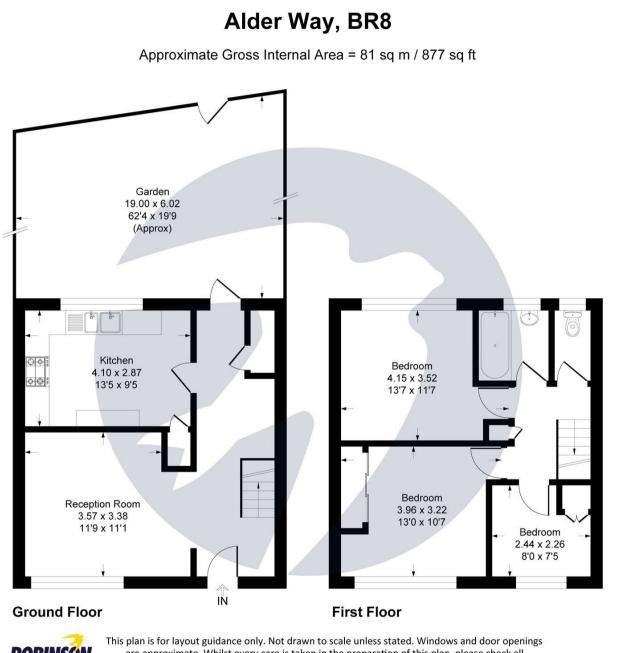

#### Accommodation

**Entrance Hall** Entered via double glazed door. Open to lounge. Access to kitchen, large storage cupboard and stairs to first floor. Double glazed door to rear/garden. Radiator.

**Lounge** 4.10m x 3.38m (13'5" x 11'1") Double glazed window to front. Radiator. Open to hallway.

**Kitchen/Dining Room** 4.10m x 2.87m (13'5" x 9'5") Double glazed window to rear. Range of matching wall and base cabinets with countertop over with inset sink/drainer and hob. Integrated oven and dishwasher. Space for washing machine, fridge and freezer. Breakfast bar. Radiator.

**First Floor Landing** Providing access to bedrooms, bathroom and loft. Airing cupboard.

**Bedroom One** 3.96m x 3.22m (13' x 10'7") Double glazed window to front. radiator. Fitted wardrobes.

**Bedroom Two** 4.15m x 3.52m (13'7" x 11'7") Double glazed window to rear. Radiator.

**Bedroom Three** 2.44m x 2.26m (8' x 7'5") Double glazed window to front. Radiator. Fitted wardrobe.

**Bathroom** opaque double glazed window to rear. Enclosed panelled bath. Wash basin. Radiator.

WC Opaque double glazed window to rear. Low level wc.

### Exterior

**Rear Garden** Measuring approximately 19m x 6m (62'4 x 19'9). Offering a paved patio with low maintenance shingle area beyond. Wood chipping border suitable for planting. Storage shed. Rear access.