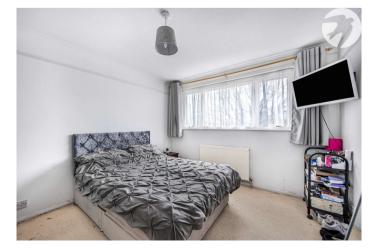

**First Floor Landing** Providing access to bedrooms, bathroom and loft. Airing cupboard.

**Bedroom One** 3.96m x 3.22m (13' x 10'7") Double glazed window to front. radiator. Fitted wardrobes.

**Bedroom Two** 4.15m x 3.52m (13'7" x 11'7") Double glazed window to rear. Radiator.

**Bedroom Three** 2.44m x 2.26m (8' x 7'5") Double glazed window to front. Radiator. Fitted wardrobe.

**Bathroom** opaque double glazed window to rear. Enclosed panelled bath. Wash basin. Radiator.

WC Opaque double glazed window to rear. Low level wc.