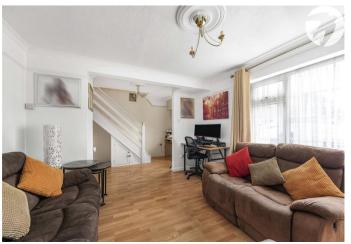

#### Accommodation

**Entrance Hall** Entered via double glazed door. Open to lounge. Access to kitchen, large storage cupboard and stairs to first floor. Double glazed door to rear/garden. Radiator.

**Lounge** 4.10m x 3.38m (13'5" x 11'1") Double glazed window to front. Radiator. Open to hallway.