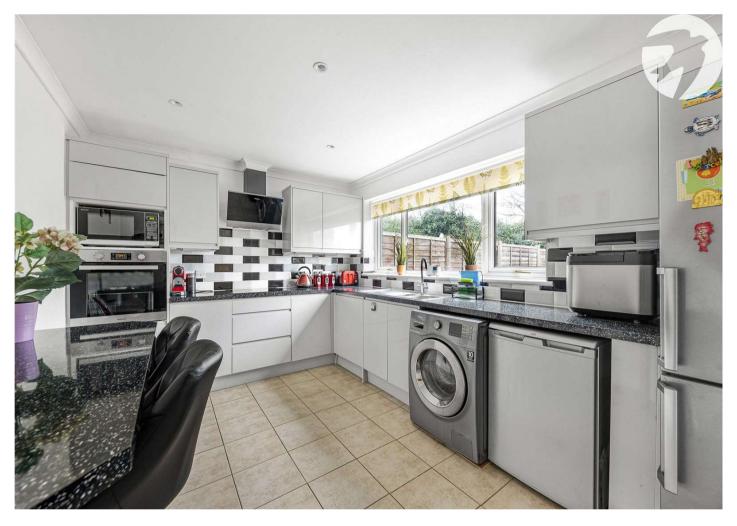

**Kitchen/Dining Room** 4.10m x 2.87m (13'5" x 9'5") Double glazed window to rear. Range of matching wall and base cabinets with countertop over with inset sink/drainer and hob. Integrated oven and dishwasher. Space for washing machine, fridge and freezer. Breakfast bar. Radiator.