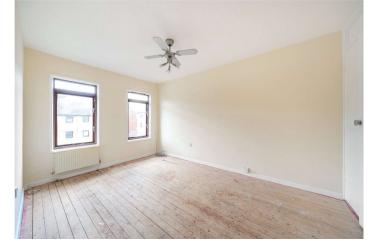

Master Bedroom Double glazed window to front, built in cupboard, wood floor boards, radiator

**Bedroom Two** Double glazed window to front, wood floor boards, radiator

**Bedroom Three** Double glazed window to front, built in cupboard, wood floor boards, radiator

**Bedroom Four** Double glazed window to rear, built in cupboard, wood floor boards, radiator

Garage