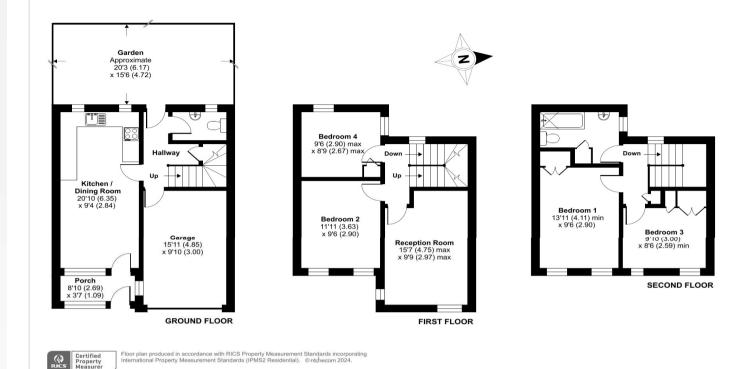

#### Porch

**Kitchen Dining Room** Double glazed window to rear, wall and base units, laminate work surface, sink with drainer, dishwaher plumbed for, space for oven, space for fridge/freezer, laminate flooring, radiator

Lounge Double glazed window to rear, wood flooring, radiator

**Ground floor WC** Double glazed window to rear, wash hand basin, low flush WC, laminate flooring

**Bathroom** Double glazed window to side, panelled bath, shower screen, wash hand basin, low flush WC, tiled flooring

Master Bedroom Double glazed window to front, built in cupboard, wood floor boards, radiator

**Bedroom Two** Double glazed window to front, wood floor boards, radiator

**Bedroom Three** Double glazed window to front, built in cupboard, wood floor boards, radiator

**Bedroom Four** Double glazed window to rear, built in cupboard, wood floor boards, radiator

Garage

## Exterior

Off street parking

Integral garage

rear garden mainly Astro turf with rear access

Approximate Area = 1340 sq ft / 124.4 sq m (includes garage)

For identification only - Not to scale