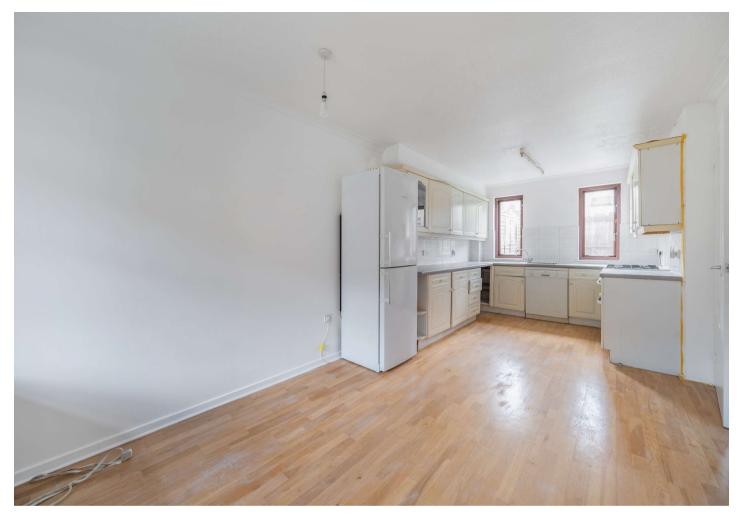

#### Porch

**Kitchen Dining Room** Double glazed window to rear, wall and base units, laminate work surface, sink with drainer, dishwaher plumbed for, space for oven, space for fridge/freezer, laminate flooring, radiator