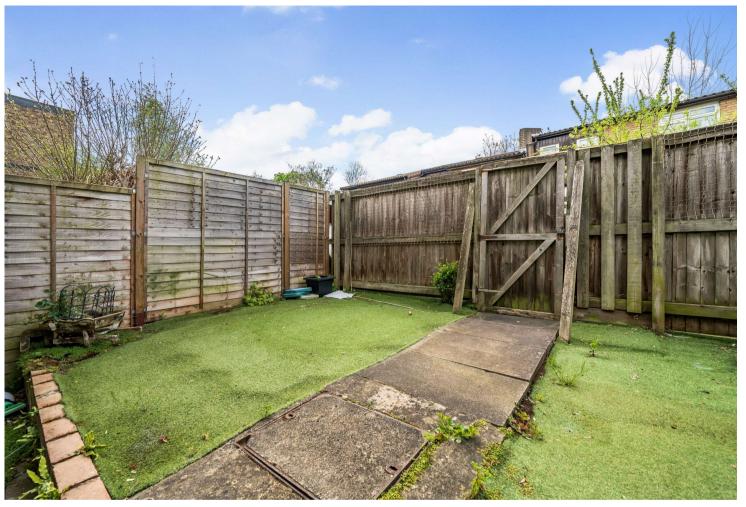

## Exterior

Off street parking

Integral garage

rear garden mainly Astro turf with rear access

Approximate Area = 1340 sq ft / 124.4 sq m (includes garage)

For identification only - Not to scale