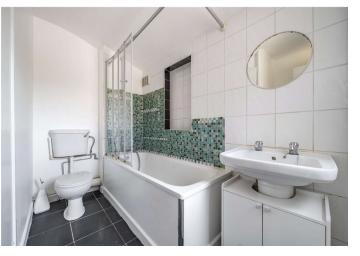

Lounge Double glazed window to rear, wood flooring, radiator

**Ground floor WC** Double glazed window to rear, wash hand basin, low flush WC, laminate flooring

**Bathroom** Double glazed window to side, panelled bath, shower screen, wash hand basin, low flush WC, tiled flooring