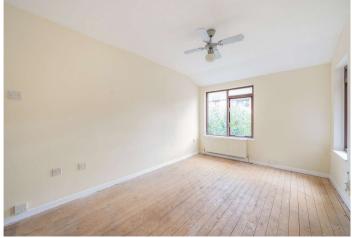

Master Bedroom Double glazed window to front, built in cupboard, wood floor boards, radiator

**Bedroom Two** Double glazed window to front, wood floor boards, radiator

**Bedroom Three** Double glazed window to front, built in cupboard, wood floor boards, radiator

**Bedroom Four** Double glazed window to rear, built in cupboard, wood floor boards, radiator

Garage