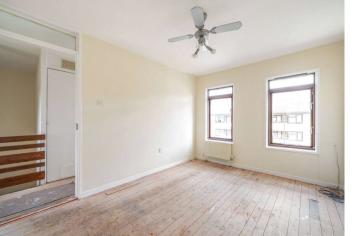

Master Bedroom Double glazed window to front, built in cupboard, wood floor boards, radiator

**Bedroom Two** Double glazed window to front, wood floor boards, radiator

**Bedroom Three** Double glazed window to front, built in cupboard, wood floor boards, radiator

**Bedroom Four** Double glazed window to rear, built in cupboard, wood floor boards, radiator

Garage