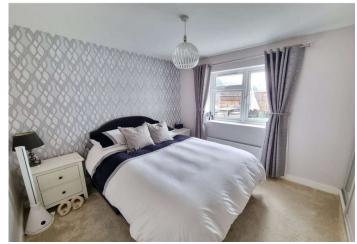

**Bedroom 1:** 3.45m x 3.07m (11'4" x 10'1") Double glazed window to rear, mirror fronted fitted wardrobe, radiator and fitted carpet.

**Bedroom 2:** 2.95m x 2.2m (9'8" x 7'3") Double glazed window to front, radiator and fitted carpet.