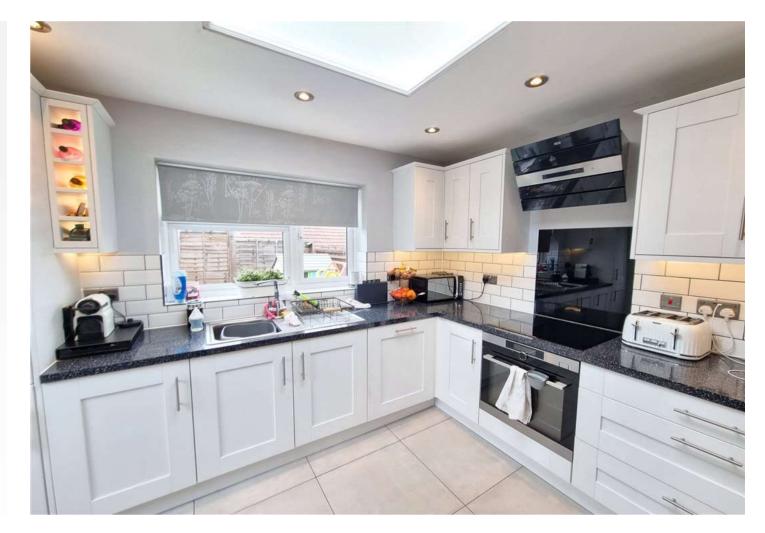

### Interior

**Entrance Porch:** 

**Entrance Hall:** 

Lounge/Dining Room: 8.15m x 3.2m (26'9" x 10'6") Double glazed window to front, radiator and wood laminate flooring. Open aspect to:-

**Kitchen:** 3.25m x 2.7m (10'8" x 8'10") Fitted with a modern range of wall and base units with work surfaces. Integrated oven, induction hob and extractor canopy. Space for fridge freezer. Sink unit & drainer. Skylight. Double glazed window to rear. Double glazed door leading to rear garden.