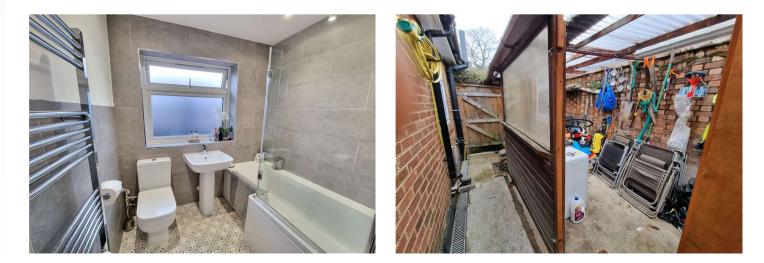

**Bathroom:** Fitted with a matching three piece suite with contrasting chrome fittings comprising a panelled bath with shower over, glass shower screen, pedestal wash hand basin and wc. Heated towel rail.