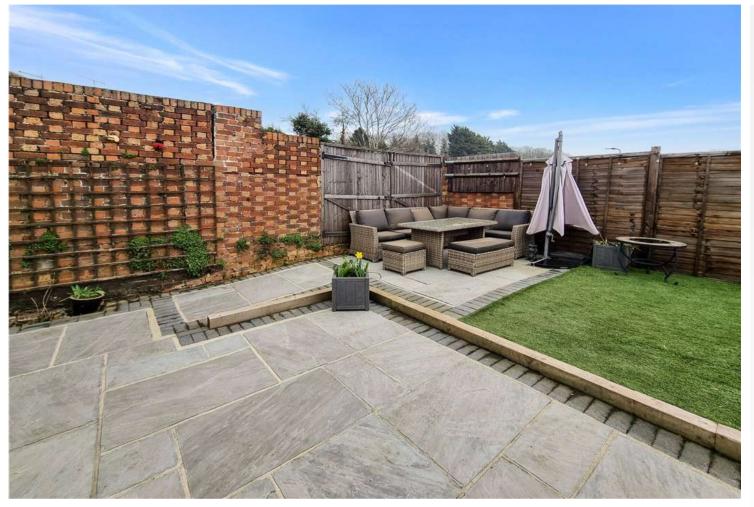

### Exterior

Externally there are landscaped gardens to the front and rear, the latter of which has an artificial lawn and attractive patio area.