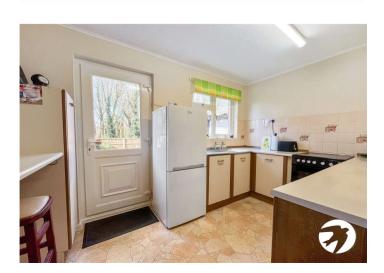

Kitchen 3.48m x 2.29m (11'5" x 7'6") Window to rear, door

WC Window to side, basin & WC

**Utility Room** 1.63m x 1.4m (5'4" x 4'7") Window to front

**Bedroom 1** 3.56m x 3.25m (11'8" x 10'8") Window to front, door, double bedroom