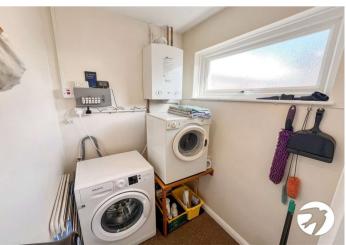

Kitchen 3.48m x 2.29m (11'5" x 7'6") Window to rear, door

WC Window to side, basin & WC

**Utility Room** 1.63m x 1.4m (5'4" x 4'7") Window to front

**Bedroom 1** 3.56m x 3.25m (11'8" x 10'8") Window to front, door, double bedroom