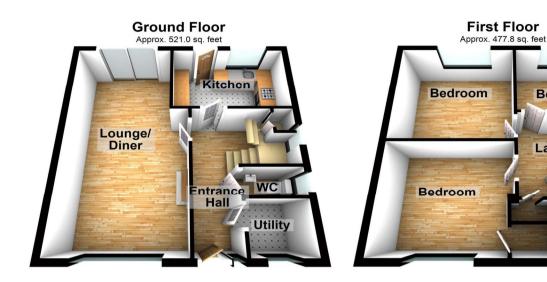

#### Total area: approx. 998.8 sq. feet

Please be advised this plan is offered for marketing purposes only. It can not be relied upon for exact or precise measurements, angles, window or door openings. Whilst every effort is made to ensure the accuracy the company or provider accepts no responsibility for the content.

Plan produced using Plan In

Bedroom

Landing

Bathroom