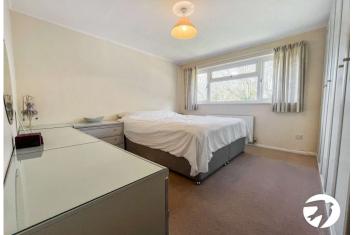

Kitchen 3.48m x 2.29m (11'5" x 7'6") Window to rear, door

WC Window to side, basin & WC

**Utility Room** 1.63m x 1.4m (5'4" x 4'7") Window to front

**Bedroom 1** 3.56m x 3.25m (11'8" x 10'8") Window to front, door, double bedroom