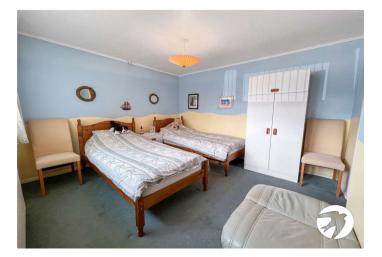

**Bedroom 2** 3.56m x 3.43m (11'8" x 11'3") Window to rear, door, double bedroom

Bedroom 3 2.9m x 2.44m (9'6" x 8') Window to rear, door

Bathroom Window to the front, shower over bath, basin & WC