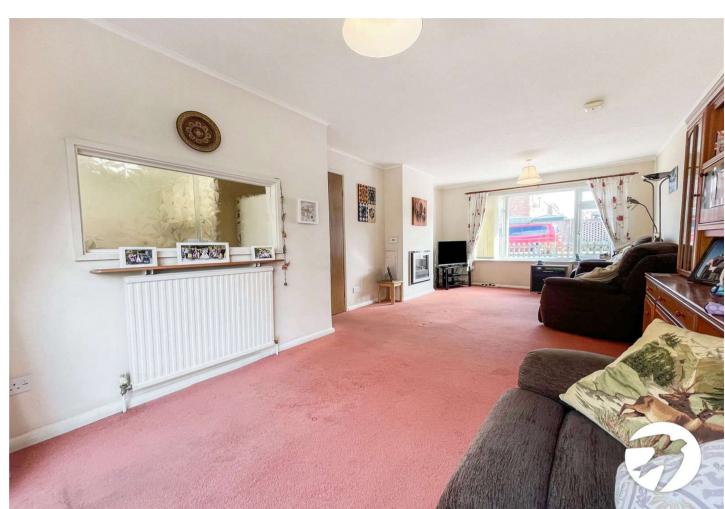

### **Interior**

**Entrance Hall** Window to side, window to front, Storage cupboard, stairs, double door, door

**Lounge/ Diner** 6.78m x 3.5m (22'3" x 11'6") Window to front, fireplace, patio door, door