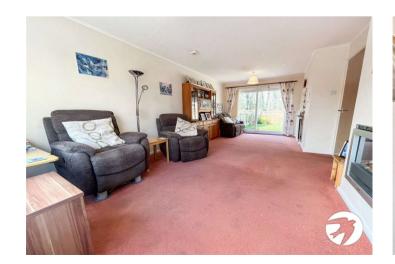

### **Interior**

**Entrance Hall** Window to side, window to front, Storage cupboard, stairs, double door, door

**Lounge/ Diner** 6.78m x 3.5m (22'3" x 11'6") Window to front, fireplace, patio door, door