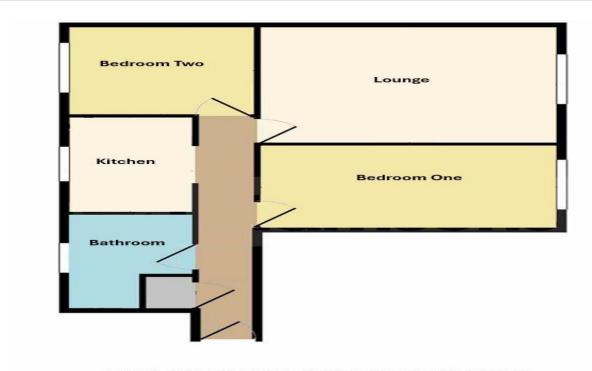

### **Interior**

**Entrance Hall:** 

Lounge/Diner: 4.42m x 3.78m (14'6" x 12'5")

**Kitchen:** 3.1m x 1.83m (10'2" x 6')

**Master Bedroom:** 4.34m x 2.72m (14'3" x 8'11")

Bedroom 2: 2.9m x 2.82m (9'6" x 9'3")

**Bathroom:** 3.07m x 1.83m (10'1" x 6')

#### TOTAL APPROX. FLOOR AREA 594 SQ.FT. (55.2 SQ.M.)

Whilst every attempt has been made to ensure the accuracy of the floor plan contained here, measurements of doors, windows, rooms and any other items are approximate and no responsibility is taken for any error, omission, or mis-statement. This plan is for illustrative purposes only and should be used as such by any prospective purchaser. The services, systems and appliances shown have not been tested and no guarantee as to their operability or efficiency can be given