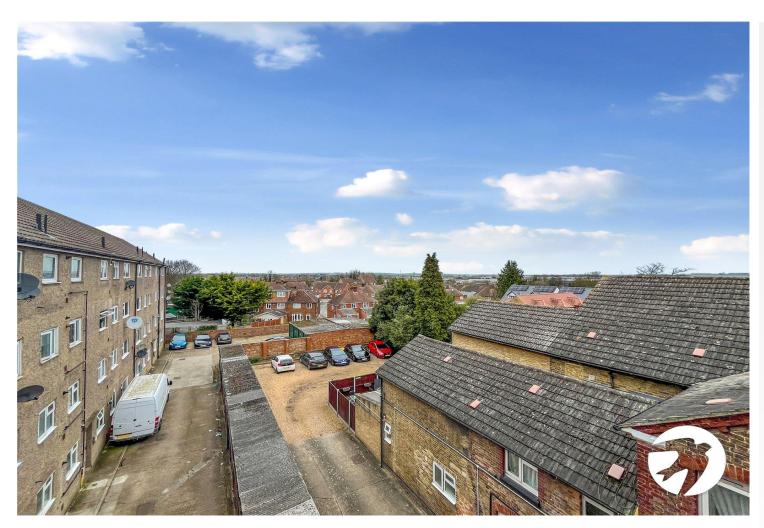

3.07m x 1.83m (10'1" x 6')

## Exterior

Residents car park

#### **Leasehold Information**

Time remaining on lease: Approx. 122 years and 11 months

Ground Rent: £48 Per Annum

Service Charge: £2,193 Per Annum

Ground Rent Review Date:



#### TOTAL APPROX. FLOOR AREA 594 SQ.FT. (55.2 SQ.M.)

Whilst every attempt has been made to ensure the accuracy of the floor plan contained here, measurements of doors, windows, rooms and any other items are approximate and no responsibility is taken for any error, omission, or mis-statement. This plan is for illustrative purposes only and should be used as such by any prospective purchaser. The services, systems and appliances shown have not been tested and no guarantee as to their operability or efficiency can be given

Made with Metropix ©2021







## **Property Location**

London Road, Sittingbourne, Kent, ME10 1NF





\*All distances from branch postcode. Train time from nearest station.