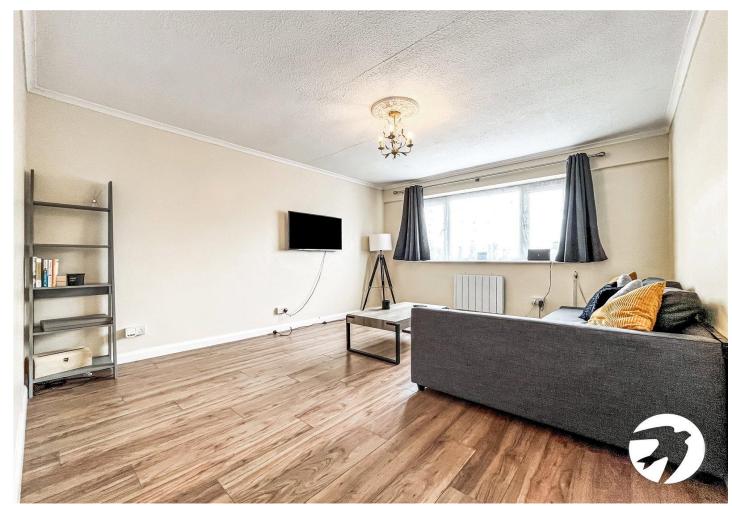

The apartment features a well-equipped kitchen, facilitating everyday cooking and meal preparation. Adjacent to the kitchen, a comfortable lounge area offers a relaxing space for residents to unwind or host guests. The bathroom is neatly appointed with essential fixtures, ensuring convenience for daily use.

Large lounge

### **Interior**

**Entrance Hall:** 

Lounge/Diner: 4.42m x 3.78m (14'6" x 12'5")

**Kitchen:** 3.1m x 1.83m (10'2" x 6')

**Master Bedroom:** 4.34m x 2.72m (14'3" x 8'11")

Bedroom 2: 2.9m x 2.82m (9'6" x 9'3")