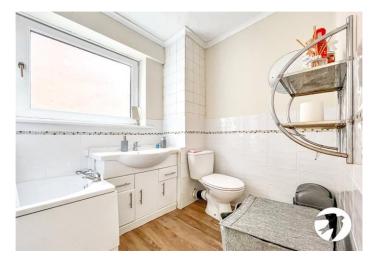

The apartment features a well-equipped kitchen, facilitating everyday cooking and meal preparation. Adjacent to the kitchen, a comfortable lounge area offers a relaxing space for residents to unwind or host guests. The bathroom is neatly appointed with essential fixtures, ensuring convenience for daily use.

**Bathroom:** 3.07m x 1.83m (10'1" x 6')