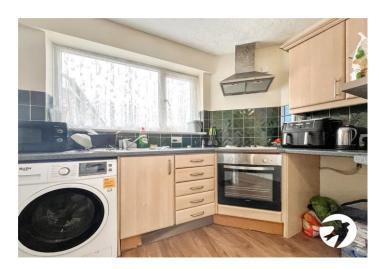

The apartment features a well-equipped kitchen, facilitating everyday cooking and meal preparation. Adjacent to the kitchen, a comfortable lounge area offers a relaxing space for residents to unwind or host guests. The bathroom is neatly appointed with essential fixtures, ensuring convenience for daily use.

### **Interior**

**Entrance Hall:** 

Lounge/Diner: 4.42m x 3.78m (14'6" x 12'5")

**Kitchen:** 3.1m x 1.83m (10'2" x 6')

**Master Bedroom:** 4.34m x 2.72m (14'3" x 8'11")

Bedroom 2: 2.9m x 2.82m (9'6" x 9'3")